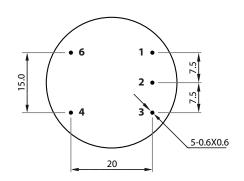

80V and output is from 1V – 5V by customer needs. These VTs are the best solution for high accurate measuring of voltage.

## SPECIFICATION

| Series | MAIN SPECIFICATION(Primary current type: Secondary current type) |                |                       |               |           |          |
|--------|------------------------------------------------------------------|----------------|-----------------------|---------------|-----------|----------|
|        | Input Voltage(V)                                                 | Output Voltage | Excitation<br>Current | Accuracy      | Class     | Mounting |
| JIVD30 | 100/150/220/380V                                                 | 1~5V           | ≤0.5mA                | 50Hz to 400Hz | 0.1 Class | PCB      |

## DIMENSION & CIRCUIT







Unit: mm