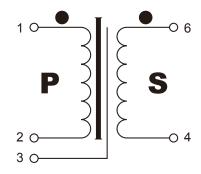

V and output is from 1V – 5V by customer needs. These VTs are the best solution for high accurate measuring of voltage.

## SPECIFICATION

| Series | MAIN SPECIFICATION(Primary current type: Secondary current type) |                |                       |               |           |          |
|--------|------------------------------------------------------------------|----------------|-----------------------|---------------|-----------|----------|
|        | Input Voltage(V)                                                 | Output Voltage | Excitation<br>Current | Accuracy      | Class     | Mounting |
| JIVD30 | 100/150/220/380V                                                 | 1~5V           | ≤0.5mA                | 50Hz to 400Hz | 0.1 Class | PCB      |

## DIMENSION & CIRCUIT







Unit: mm