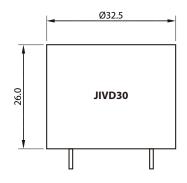

380V and output is from 1V – 5V by customer needs. These VTs are the best solution for high accurate measuring of voltage.

## SPECIFICATION

| Series | MAIN SPECIFICATION(Primary current type: Secondary current type) |                |                       |               |           |          |
|--------|------------------------------------------------------------------|----------------|-----------------------|---------------|-----------|----------|
|        | Input Voltage(V)                                                 | Output Voltage | Excitation<br>Current | Accuracy      | Class     | Mounting |
| JIVD30 | 100/150/220/380V                                                 | 1~5V           | ≤0.5mA                | 50Hz to 400Hz | 0.1 Class | PCB      |

## DIMENSION & CIRCUIT







Unit: mm