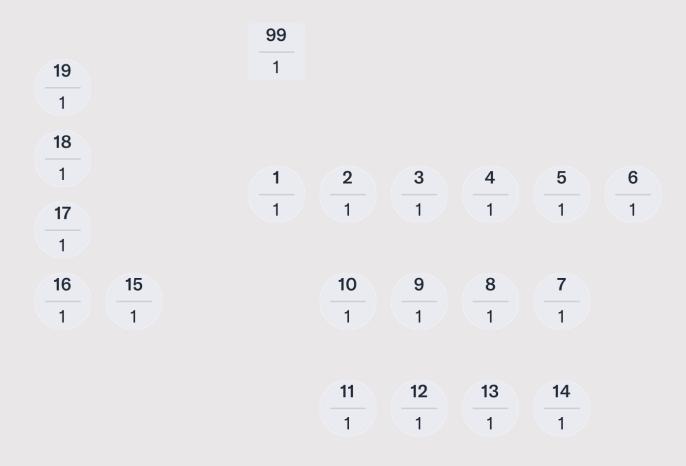

# THE SEA, THE SEA, SEATING PLAN

#### **Event Capacity**

25 standing, 19 seated