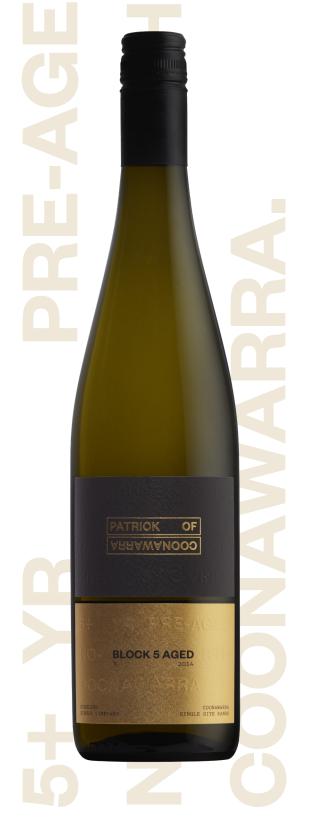

# BLOCK 5 AGED RIESLING 2016

VARIETY: RIESLING REGION: COONAWARRA HARVEST DATE: 9TH MARCH 2016 BOTTLING DATE: 19TH NOVEMBER 2016 BOTTLING ANALYSIS: ALC 11.5% TA 7.1 PH 3.1

WINE STYLE: COMPLEX TOASTYNESS & AROMATIC WINEMAKER: LUKE TOCACIU

#### WINEMAKER'S NOTE:

Fresh & fruity in its youth, now displaying the unique characteristics & distinguished flavours that a well made Riesling can. This Riesling has been cellared for 7 years before release and will live for another 20 plus.