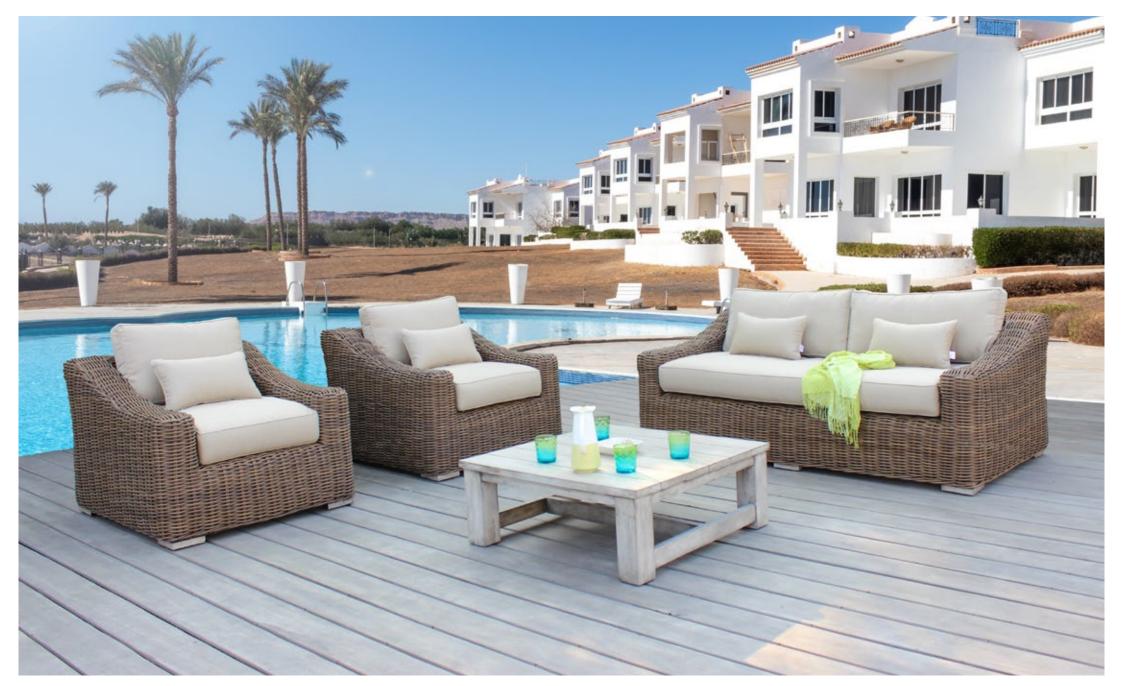

## SOFA SETS

With elegant designs and solid structures, our sofa sets are the combination of high-end materials and flexibility that can be mixed to create special styles for different settings. All it takes is just one sit on the deep sofa seating and you will feel the comfort coming in, stripping away all your anxiety and stress.

Outdoor Sofa Set 8mm Round HDPE wicker, alu frame, Acacia wooden legs, 15cm thickness cushion, water resistant fabric 250g, piping Acacia Wooden Table

Single Sofa: W95 D105 H75cm Triple Sofa: W200 D105 H75cm Wooden Table: W90 D90 H35cm