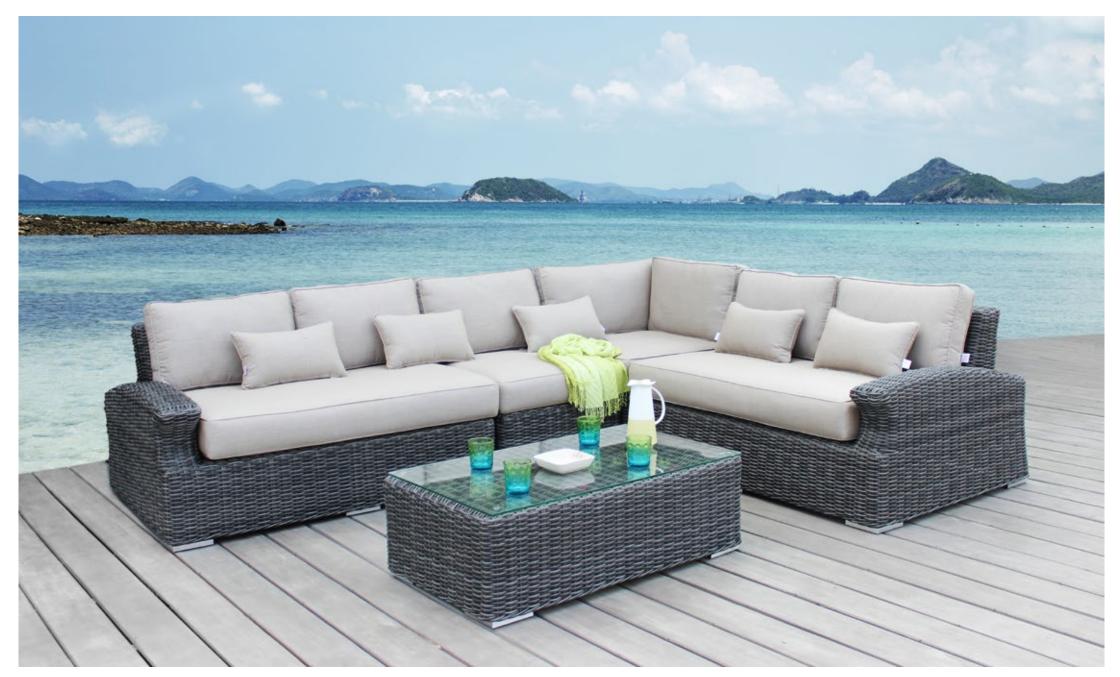

## SOFA SETS

With elegant designs and solid structures, our sofa sets are the combination of high-end materials and flexibility that can be mixed to create special styles for different settings. All it takes is just one sit on the deep sofa seating and you will feel the comfort coming in, stripping away all your anxiety and stress.

Outdoor Sofa Set 8mm Round HDPE wicker, alu frame, Acacia wooden legs, 15cm thickness cushion, water resistant fabric 250g, piping Acacia Wooden Table

Single Sofa: W95 D105 H75cm Triple Sofa: W200 D105 H75cm Wooden Table: W90 D90 H35cm

Outdoor Sofa Set Half round HDPE wicker, alu frame, Acacia wooden legs, 15cm thickness cushion, water resistant fabric 250g, piping Acacia Wooden Table

Single Sofa: W95 D105 H75cm Triple Sofa: W200 D105 H75cm Wooden Table: W90 D90 H35cm