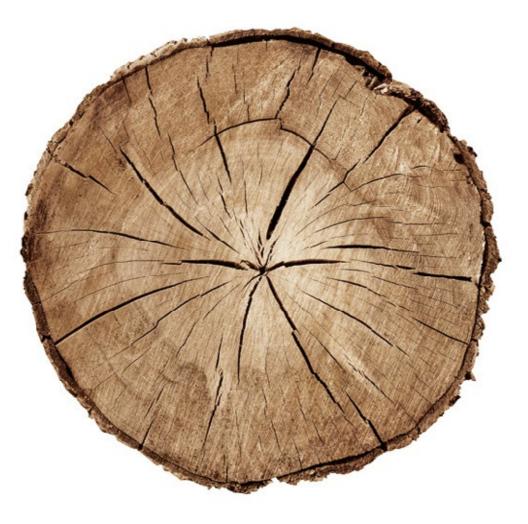

## TEAK WOOD (Optional)

Just like the human fingerprints, every teak tree out there is one of its kind. Even within the parameters of any managed plantation environment, no two trees share the same ground or reach for the light in the same way. For that reason, each tree grows and matures in its own unique way with the natural variations and irregularities that give the timber its inherent appeal. With every growth ring, every knot, every graceful ebb and flow of the grain stands a testament to its journey from a young sapling to mature tree – a journey of up to 70 years. But they all have one thing in common, which is to produce one of the finest woods on the planet that you could possibly find.