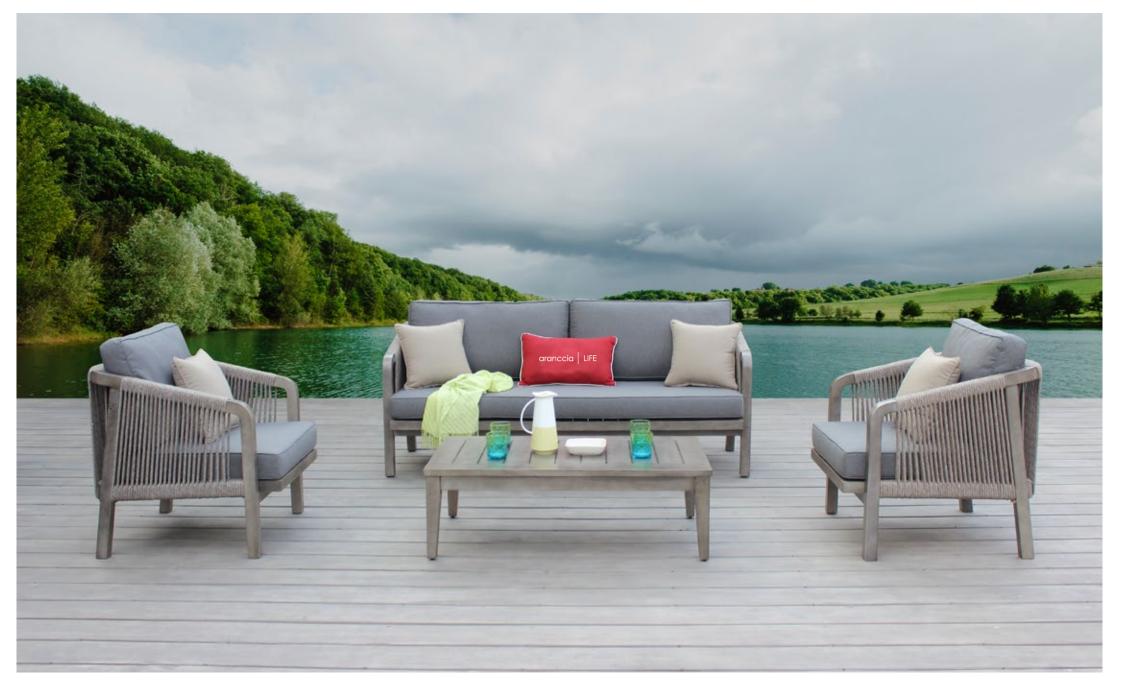

## SOFA SETS

With elegant designs and solid structures, our sofa sets are the combination of high-end materials and flexibility that can be mixed to create special styles for different settings. All it takes is just one sit on the deep sofa seating and you will feel the comfort coming in, stripping away all your anxiety and stress.

Single Sofa: W82 D80 H75cm Triple Sofa: W190 D80 H75cm Table: W110 D65 H35cm

#### Outdoor Sofa Set

Round rope, alu frame, Acacia wooden seat base, 10cm thickness cushion, water resistant fabric 250g, piping Table with Acacia Wooden Top

Single Sofa: W80 D80 H70cm Triple Sofa: W190 D80 H70cm Table: W110 D65 H35cm