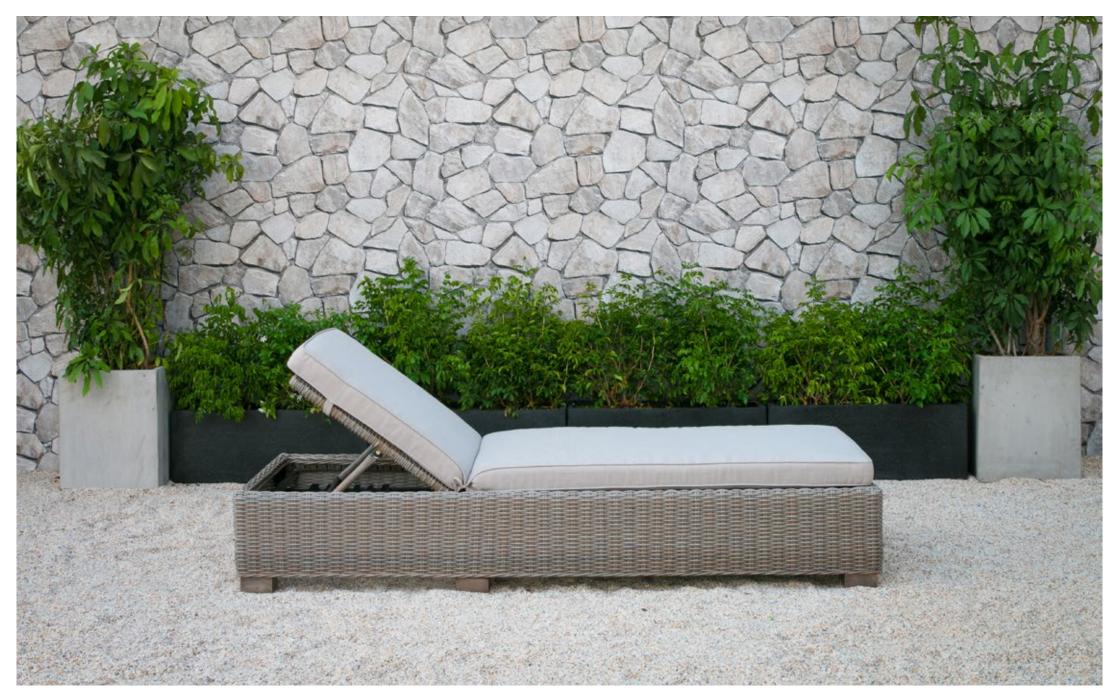

# LOUNGER & SUNBED

Featuring top quality wicker and durable powder coated aluminum frame, our loungers and sunbeds are a must-have for any patio or swimming pool. It is the perfect place for relaxing, sun bathing, reading a book, watching a movie or any of your favorite activities, a place that you can call your comfort zone.

Outdoor Sun Lounger 12mm Round HDPE wicker, alu frame, 5cm thickness cushion, water resistant fabric 250g, piping

Outdoor Sun Lounger 12mm Flat HDPE wicker, alu frame, 5cm thickness cushion, water resistant fabric 250g, piping, canopy

#### RABD-046

Outdoor Sun Lounger Flat HDPE wicker, alu frame, 7cm thickness cushion, water resistant fabric 250g, no piping Wicker Side Table with Tempered Glass

Sun Lounger: W68 D210 H45cm Side table: W40 D40 H45cm

#### RABD-074

Outdoor Sun Lounger Half Round HDPE wicker, alu frame, 7cm thickness cushion, water resistant fabric 250g, no piping

Sun Lounger: W75 D210 H35cm

Sun Lounger RABD-103

Sun Lounger RABD-083

Sun Lounger RABD-047