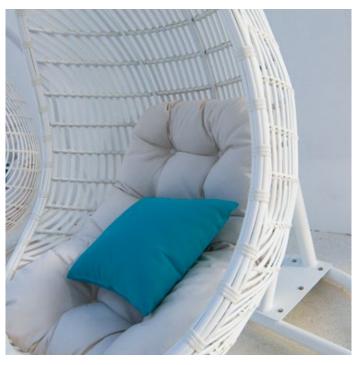

# HAMMO<u>CK</u> & SWING

Imagine reading your favorite book, playing some addictive games on your phone, taking a nap, or simply just swinging on our strong and comfortable hammock while looking at the view, life could not get any better! With a wide range of shapes and sizes, our hammock will be a highlight for your beautiful garden or compact balcony.

RAHM-002A

Outdoor Swing Chair Poly bamboo HDPE wicker, alu frame, iron standing frame, 10cm thickness cushion, water resistant fabric 250g, piping

Outdoor Swing Chair Poly bamboo HDPE wicker, alu frame, iron standing frame, 10cm thickness cushion, water resistant fabric 250g, piping

Outdoor Swing Chair Poly bamboo HDPE wicker, alu frame, iron standing frame, 10cm thickness cushion, water resistant fabric 250g, piping