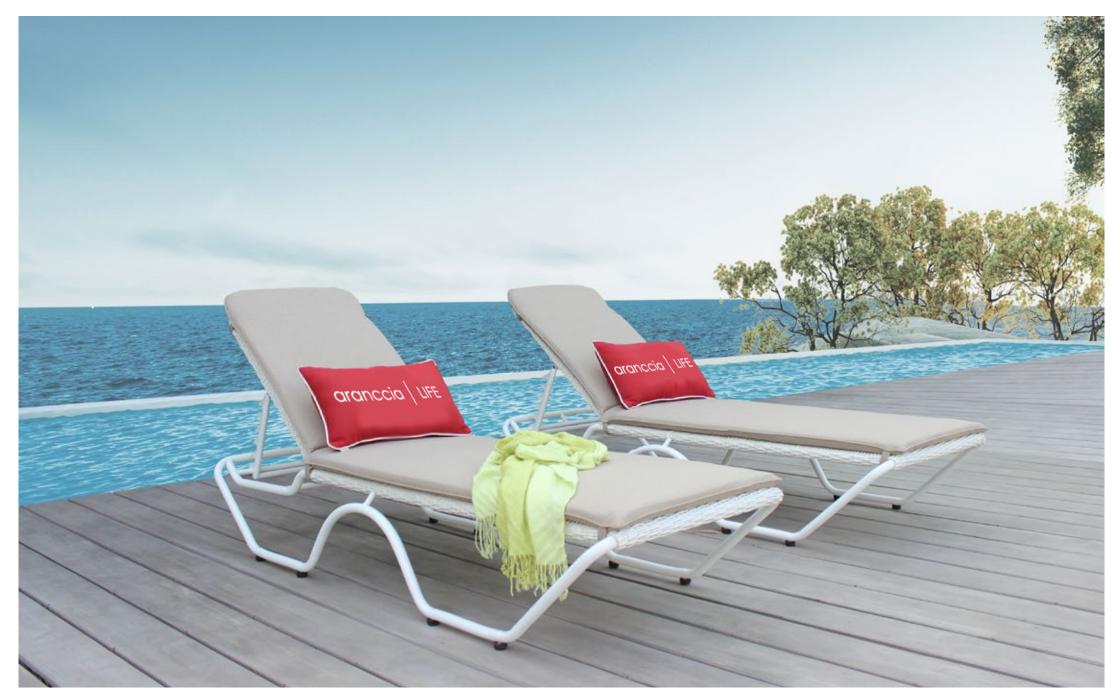

# LOUNGER & SUNBED

Featuring top quality wicker and durable powder coated aluminum frame, our loungers and sunbeds are a must-have for any patio or swimming pool. It is the perfect place for relaxing, sun bathing, reading a book, watching a movie or any of your favorite activities, a place that you can call your comfort zone.