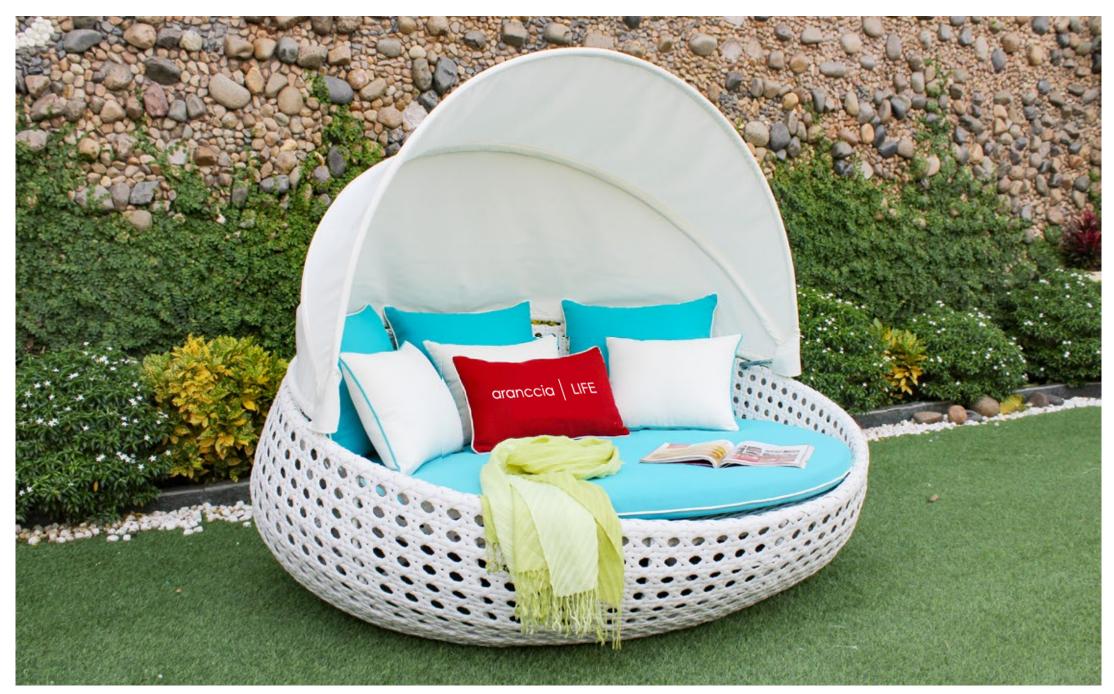

Featuring top quality wicker and durable powder coated aluminum frame, our loungers and sunbeds are a must-have for any patio or swimming pool. It is the perfect place for relaxing, sun bathing, reading a book, watching a movie or any of your favorite activities, a place that you can call your comfort zone.

# LOUNGER & SUNBED

Featuring top quality wicker and durable powder coated aluminum frame, our loungers and sunbeds are a must-have for any patio or swimming pool. It is the perfect place for relaxing, sun bathing, reading a book, watching a movie or any of your favorite activities, a place that you can call your comfort zone.