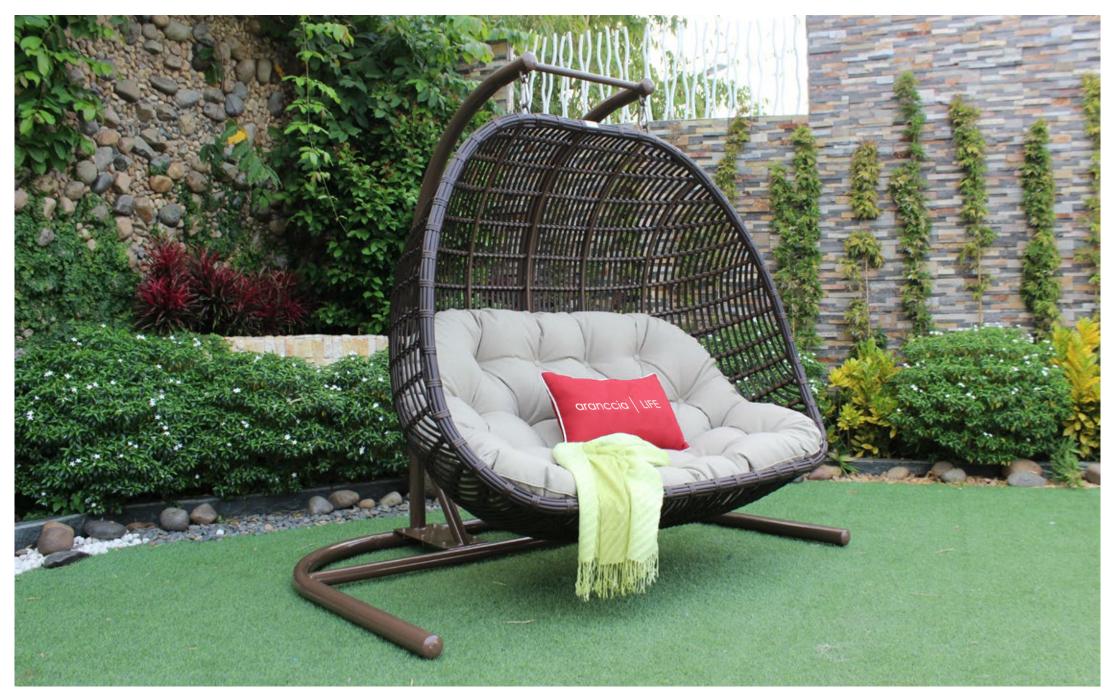

# HAMMO<u>CK</u> & SWING

Imagine reading your favorite book, playing some addictive games on your phone, taking a nap, or simply just swinging on our strong and comfortable hammock while looking at the view, life could not get any better! With a wide range of shapes and sizes, our hammock will be a highlight for your beautiful garden or compact balcony.

RAHM-002A

Outdoor Swing Chair Poly bamboo HDPE wicker, alu frame, iron standing frame, 10cm thickness cushion, water resistant fabric 250g, piping

Outdoor Swing Chair Poly bamboo HDPE wicker, alu frame, iron standing frame, 10cm thickness cushion, water resistant fabric 250g, piping

Outdoor Swing Chair Poly bamboo HDPE wicker, alu frame, iron standing frame, 10cm thickness cushion, water resistant fabric 250g, piping