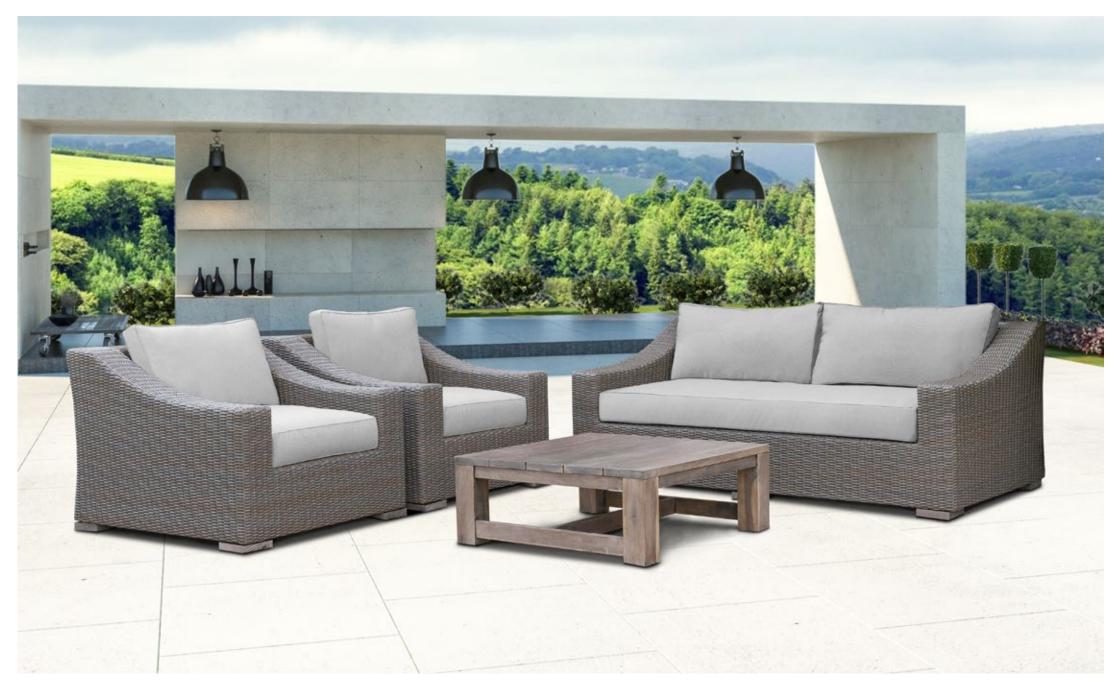

## SOFA SETS

With elegant designs and solid structures, our sofa sets are the combination of high-end materials and flexibility that can be mixed to create special styles for different settings. All it takes is just one sit on the deep sofa seating and you will feel the comfort coming in, stripping away all your anxiety and stress.

Outdoor Sofa Set 12mm Round HDPE wicker, alu frame, Acacia wooden legs, 13cm thickness cushion, water resistant fabric 250g, piping Acacia Wooden Table

Single Sofa: W115 D90 H67cm Triple Sofa: W215 D90 H67cm Wooden Table: W110 D65 H35cm