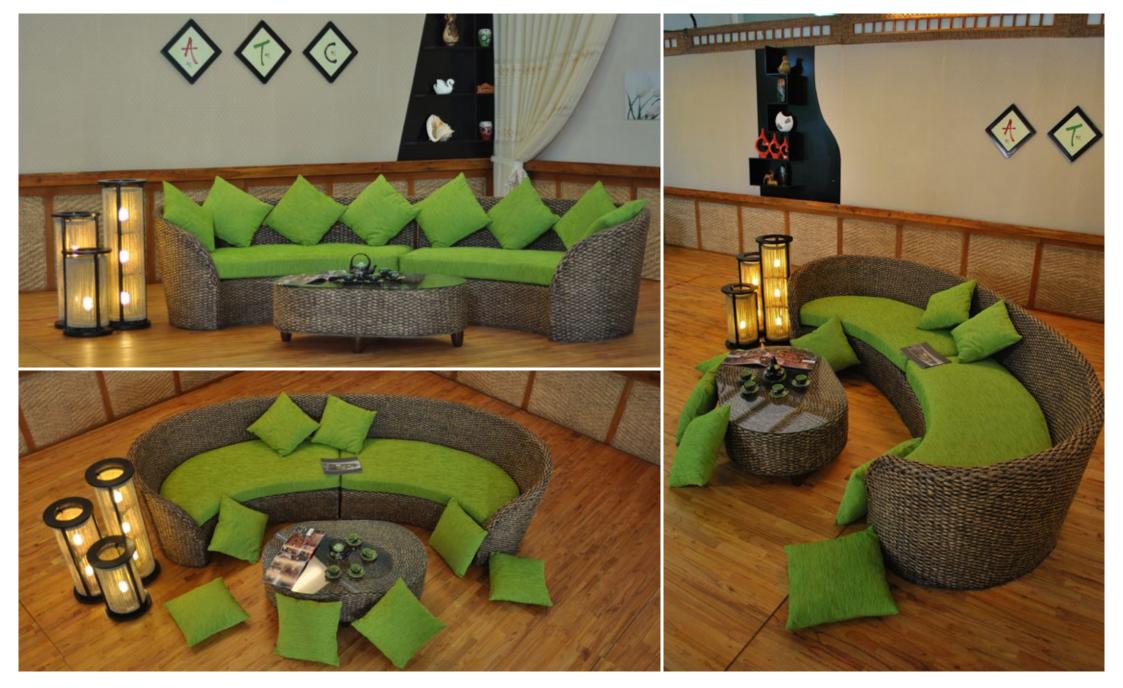

#### Outdoor Sectional Sofa Set

Half round HDPE wicker, alu frame, Acacia wooden legs, 15cm thickness cushion, water resistant fabric 250g, piping Acacia Wooden Table