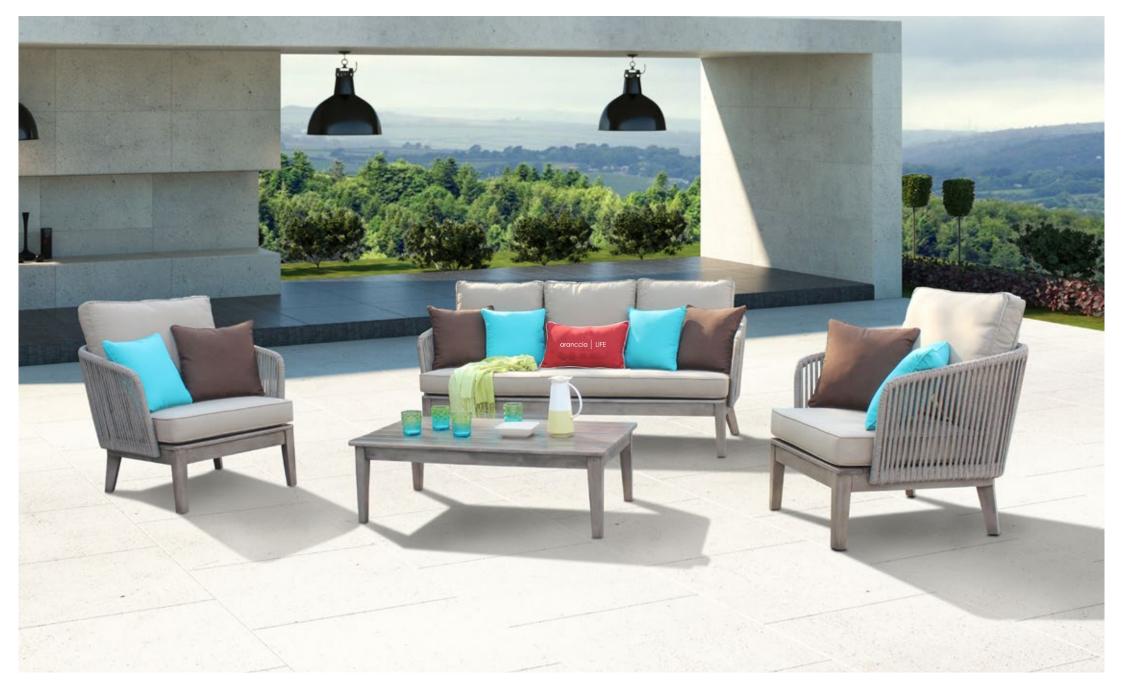

## SOFA SETS

With elegant designs and solid structures, our sofa sets are the combination of high-end materials and flexibility that can be mixed to create special styles for different settings. All it takes is just one sit on the deep sofa seating and you will feel the comfort coming in, stripping away all your anxiety and stress.

Outdoor Sofa Set 8mm Round HDPE wicker, alu frame, Acacia wooden legs, 15cm thickness cushion, water resistant fabric 250g, piping Acacia Wooden Table

Single Sofa: W95 D105 H75cm Triple Sofa: W200 D105 H75cm Wooden Table: W90 D90 H35cm