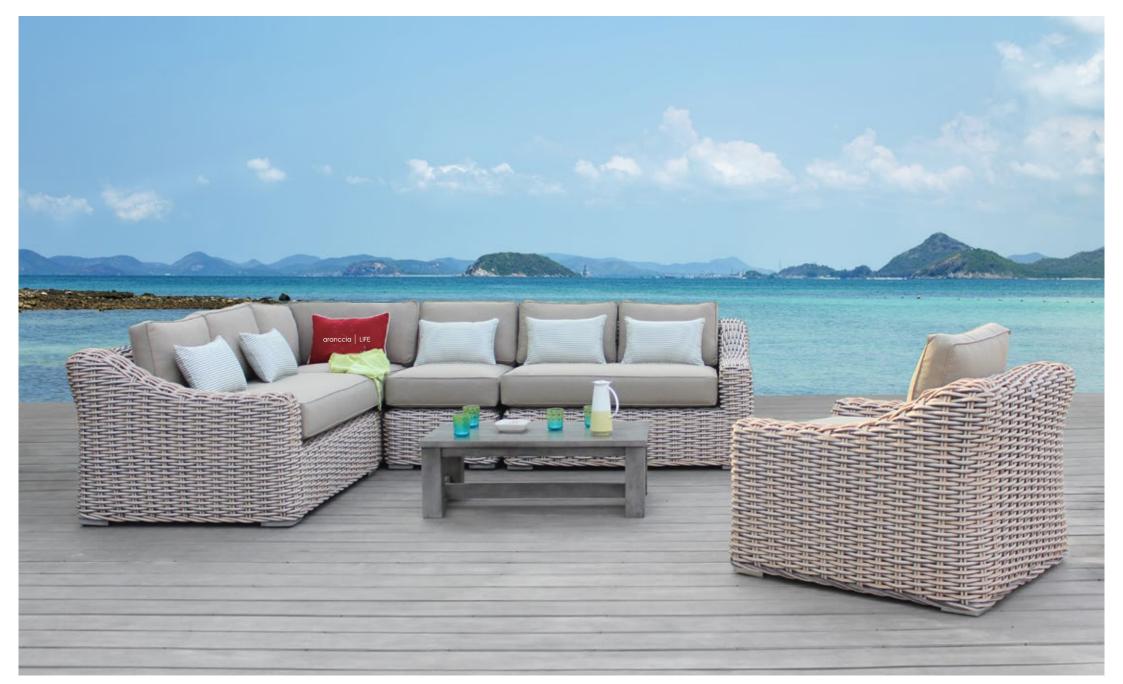

#### Outdoor Sectional Sofa Set

Round rope, Acacia brused wooden frame, 10cm thickness cushion, water resistant fabric 250g, piping Acacia Brushed Wooden Table

Single Sofa:W88D80H70cmLeft Sofa:W80D80H70cmRight Sofa:W80D80H70cmMiddle Sofa:W70D80H70cmCorner Sofa:W80D80H70cmWooden Table:W110D65H35cm