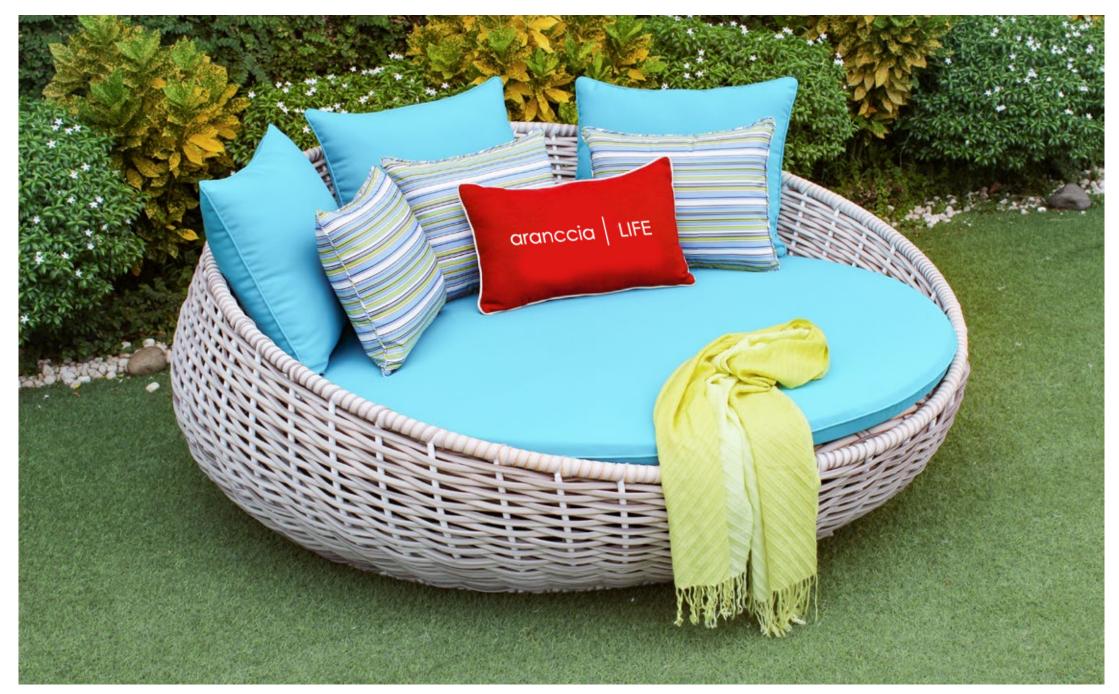

# LOUNGER & SUNBED

Featuring top quality wicker and durable powder coated aluminum frame, our loungers and sunbeds are a must-have for any patio or swimming pool. It is the perfect place for relaxing, sun bathing, reading a book, watching a movie or any of your favorite activities, a place that you can call your comfort zone.