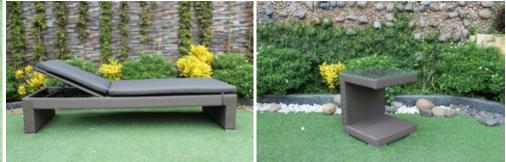

Featuring top quality wicker and durable powder coated aluminum frame, our loungers and sunbeds are a must-have for any patio or swimming pool. It is the perfect place for relaxing, sun bathing, reading a book, watching a movie or any of your favorite activities, a place that you can call your comfort zone.

# LOUNGER & SUNBED

Featuring top quality wicker and durable powder coated aluminum frame, our loungers and sunbeds are a must-have for any patio or swimming pool. It is the perfect place for relaxing, sun bathing, reading a book, watching a movie or any of your favorite activities, a place that you can call your comfort zone.

#### RABD-074

Outdoor Sun Lounger Half Round HDPE wicker, alu frame, 7cm thickness cushion, water resistant fabric 250g, no piping

Sun Lounger: W75 D210 H35cm

Sun Lounger RABD-103

Sun Lounger RABD-083

Sun Lounger RABD-047