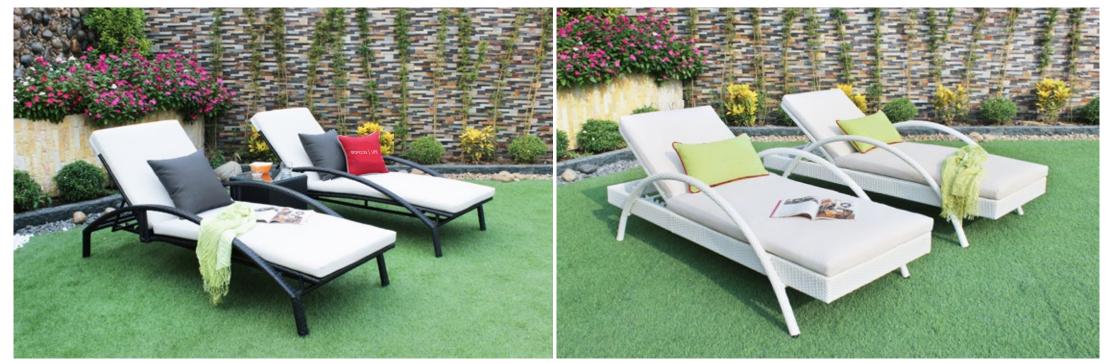

# LOUNGER & SUNBED

Featuring top quality wicker and durable powder coated aluminum frame, our loungers and sunbeds are a must-have for any patio or swimming pool. It is the perfect place for relaxing, sun bathing, reading a book, watching a movie or any of your favorite activities, a place that you can call your comfort zone.