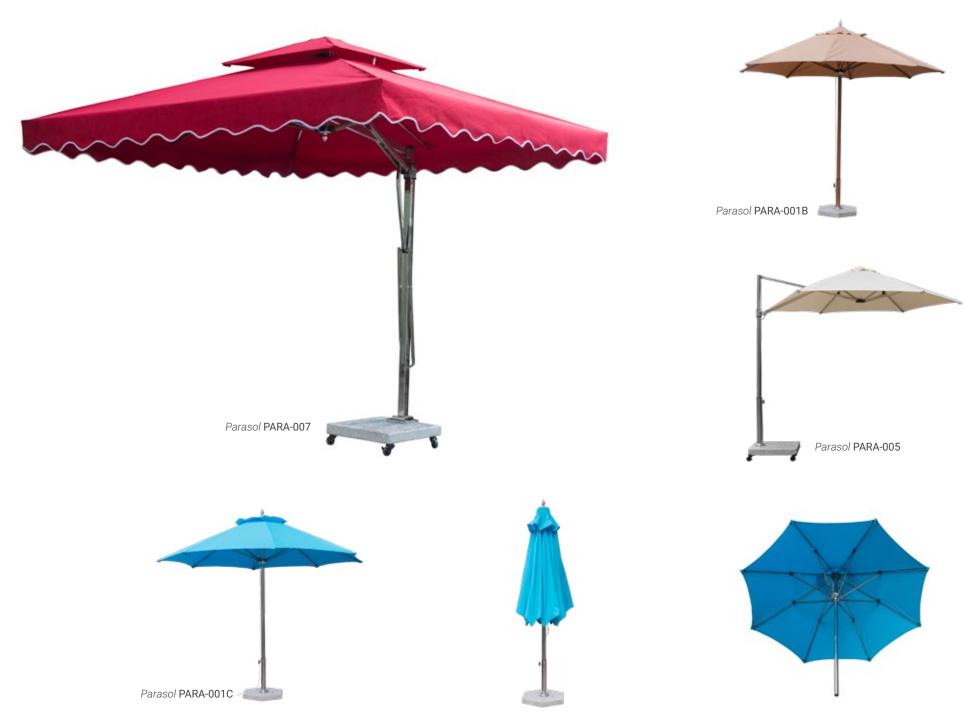

-002A

Outdoor Swing Chair Poly bamboo HDPE wicker, alu frame, iron standing frame, 10cm thickness cushion, water resistant fabric 250g, piping



Outdoor Swing Chair Poly bamboo HDPE wicker, alu frame, iron standing frame, 10cm thickness cushion, water resistant fabric 250g, piping



Outdoor Swing Chair Poly bamboo HDPE wicker, alu frame, iron standing frame, 10cm thickness cushion, water resistant fabric 250g, piping





#### COLLECTION

# ACCESSORIES

Poly rattan is a great source for unlimited creativity of furniture and housing decoration. Not only chairs, tables but other accessories can also be made using this material. Thanks to our skillful workers and constant research for new models, our accessories are diverse and ready to transform any common spaces to be something unique.









RACA-010



RACA-003



RACA-011



RACA-012



RAPL-003

RAPL-006

RAPL-007

RAPL-020

RAPL-015



#### COLLECTION

## WATER HYACINTH

This is the very first raw natural material that was used to make the name of the ATC Furniture Corporation to this date. It is our expertise in producing anything relating to water hyacinth from in-house indispensable furniture to home accessories with countless designs, unique colors and hundreds of different applications. Moreover, this sustainable and renewable wicker can bring an outstanding scenery and comforting to your space. To keep the quality in check, ATC Factory operates both as a farming and processing plant so that every finished hyacinth or cane furniture will be precise, even with the smallest detail to our own standards. Therefore