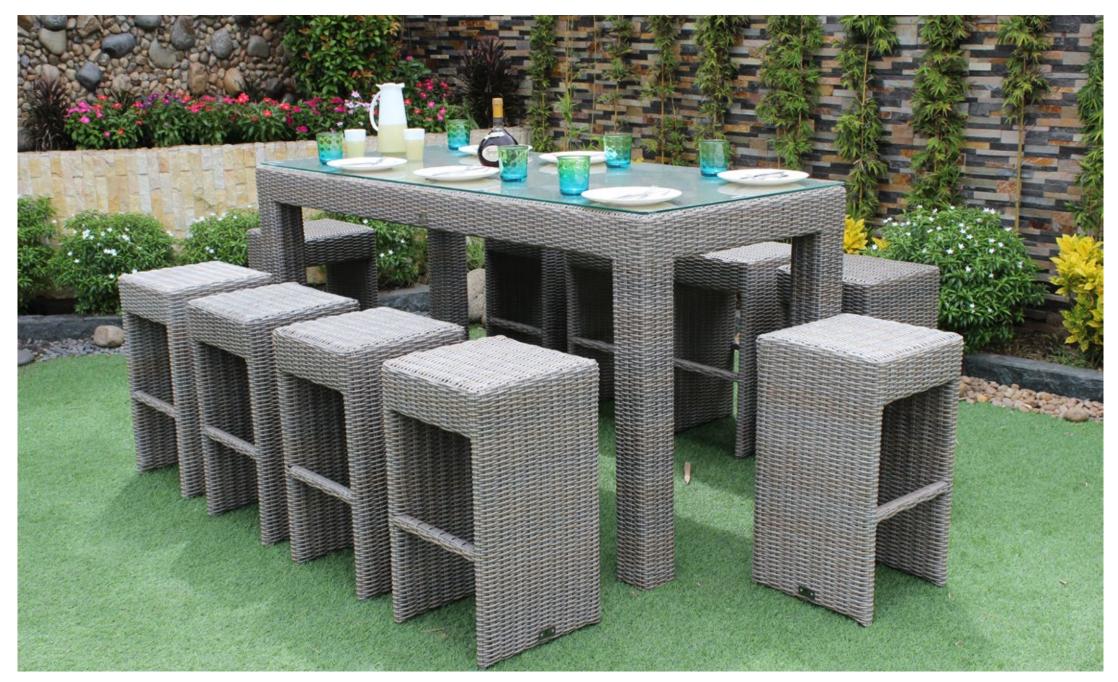

## COFFEE BAR

Turn your outdoor living space into the ultimate place for evening entertainment with one of our classy and stylish bar settings. Your family and friends will love coming back to sip cocktails or champagne on warm summer nights and enjoy each second together on a luxury space.

## RABR-004A

Outdoor Bar Set Half round HDPE wicker, alu frame, weaving both sides, no cushion Wicker Table with Tempered Glass

Stool: W35 D35 H65cm Table: W180 D80 H95cm