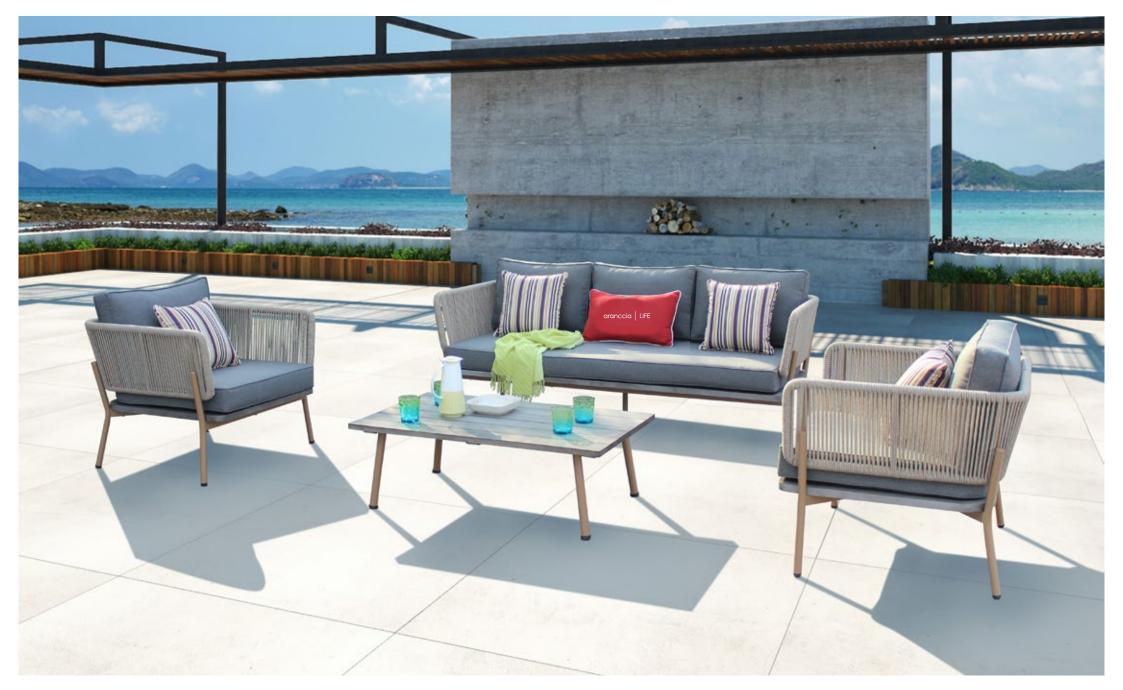

#### Outdoor Sofa Set

Round rope, alu frame, Acacia wooden seat base, 10cm thickness cushion, water resistant fabric 250g, piping Table with Acacia Wooden Top

Single Sofa: W80 D80 H70cm Triple Sofa: W190 D80 H70cm Table: W110 D65 H35cm

Single Sofa: W80 D85 H80cm Triple Sofa: W185 D85 H80cm Wooden Table: W110 D65 H35cm