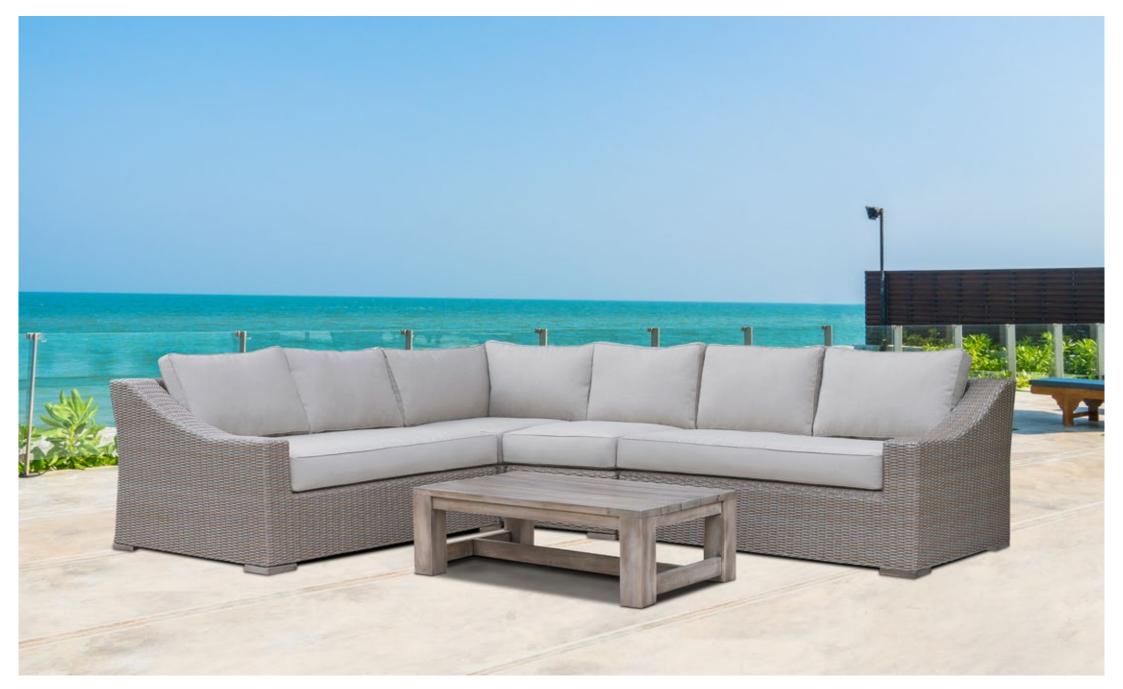

#### Outdoor Sectional Sofa Set

Half round HDPE wicker, alu frame, Acacia wooden legs, 15cm thickness cushion, water resistant fabric 250g, piping Acacia Wooden Table

#### Outdoor Sectional Sofa Set

12mm Round HDPE wicker, alu frame, 15cm thickness cushion, water resistant fabric 250g, piping Acacia Wooden Table

 Single Sofa:
 W95
 D105
 H75cm
 Right Sofa:
 W143
 D105
 H75cm
 Left Sofa:
 W143
 D105
 H75cm

 Corner Sofa:
 W105
 D105
 H75cm
 Middle Sofa:
 W65
 D105
 H75cm
 Wooden Table:
 W110
 D65
 H35cm

Outdoor Sofa Set 15mm Flat rope, alu frame, Acacia wooden legs, 10cm thickness cushion, water resistant fabric 250g, piping Acacia Wooden Table