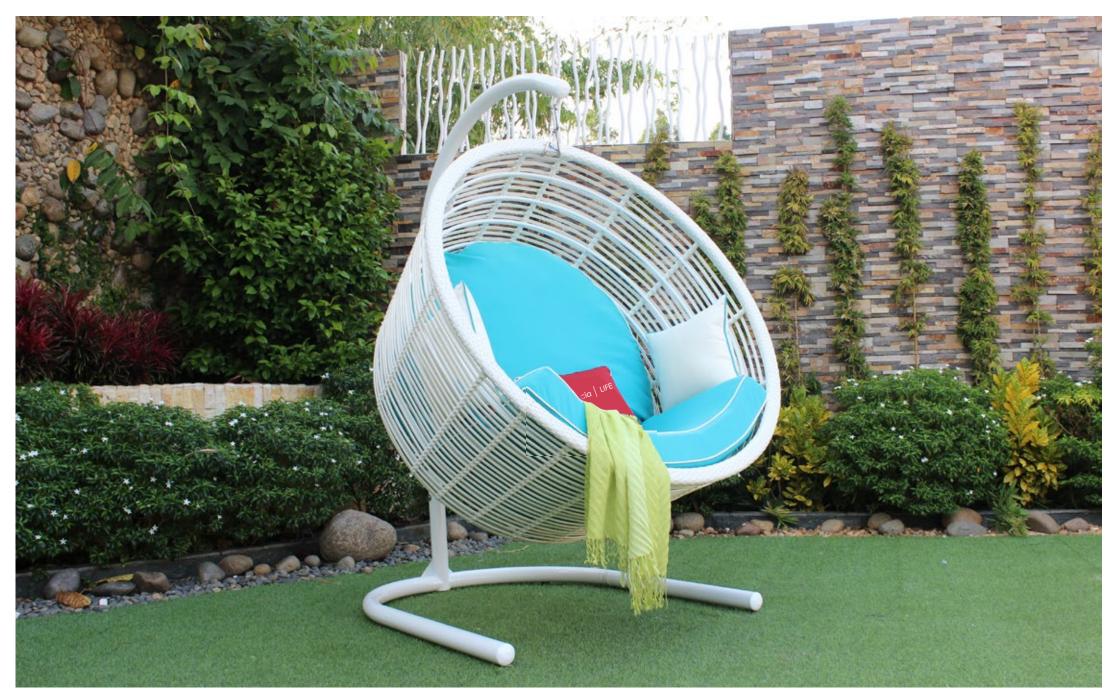

# HAMMO<u>CK</u> & SWING

Imagine reading your favorite book, playing some addictive games on your phone, taking a nap, or simply just swinging on our strong and comfortable hammock while looking at the view, life could not get any better! With a wide range of shapes and sizes, our hammock will be a highlight for your beautiful garden or compact balcony.

RAHM-002A

Outdoor Swing Chair Poly bamboo HDPE wicker, alu frame, iron standing frame, 10cm thickness cushion, water resistant fabric 250g, piping

Outdoor Swing Chair Poly bamboo HDPE wicker, alu frame, iron standing frame, 10cm thickness cushion, water resistant fabric 250g, piping

Outdoor Swing Chair Poly bamboo HDPE wicker, alu frame, iron standing frame, 10cm thickness cushion, water resistant fabric 250g, piping