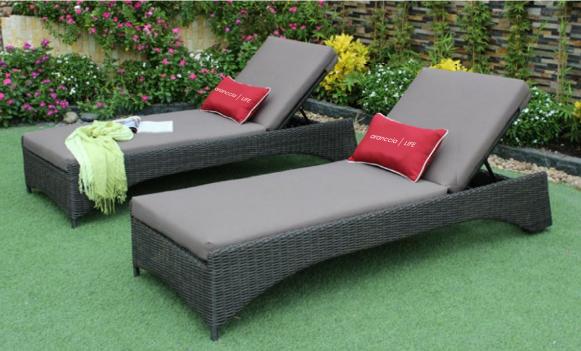

# LOUNGER & SUNBED

Featuring top quality wicker and durable powder coated aluminum frame, our loungers and sunbeds are a must-have for any patio or swimming pool. It is the perfect place for relaxing, sun bathing, reading a book, watching a movie or any of your favorite activities, a place that you can call your comfort zone.