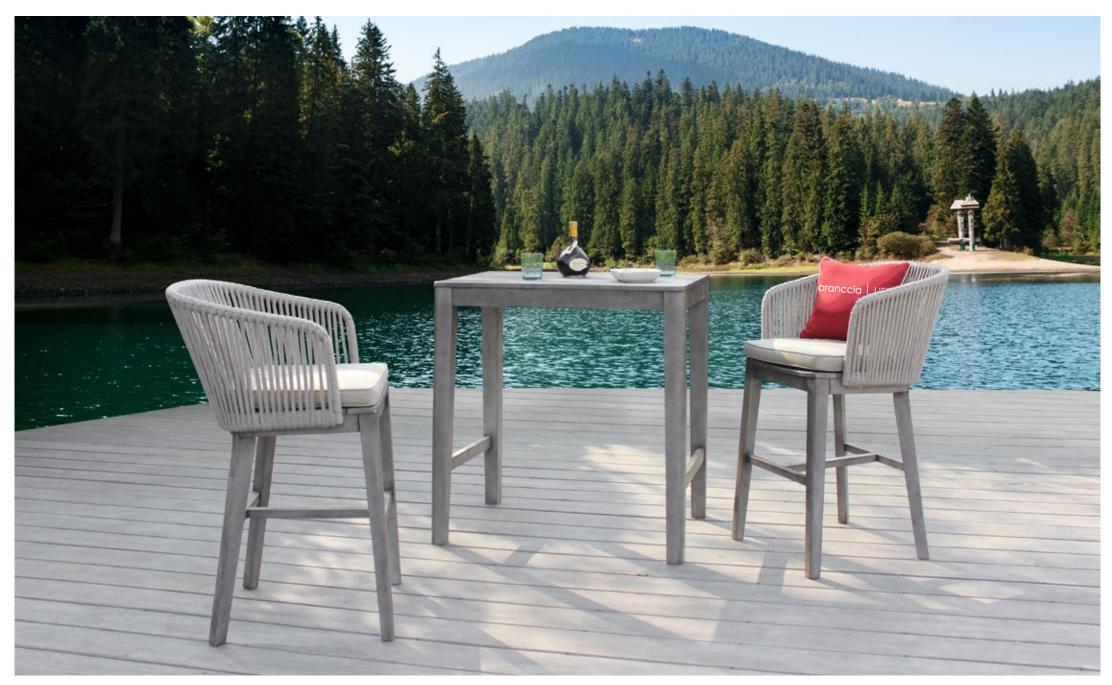

## COFFEE BAR

Turn your outdoor living space into the ultimate place for evening entertainment with one of our classy and stylish bar settings. Your family and friends will love coming back to sip cocktails or champagne on warm summer nights and enjoy each second together on a luxury space.

## RABR-101

Outdoor Bar Set Half round HDPE wicker, Acacia wooden frame, 5cm thickness cushion, water resistant fabric 250g, piping Acacia Wooden Table