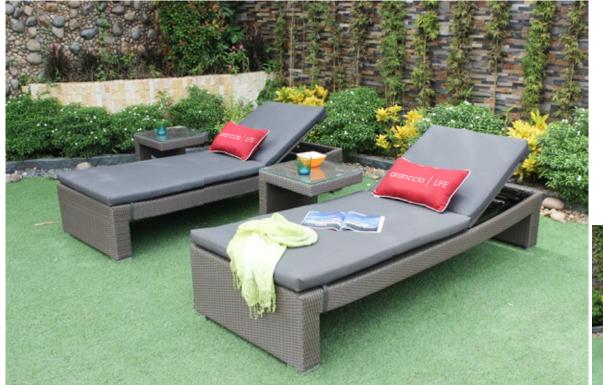

Featuring top quality wicker and durable powder coated aluminum frame, our loungers and sunbeds are a must-have for any patio or swimming pool. It is the perfect place for relaxing, sun bathing, reading a book, watching a movie or any of your favorite activities, a place that you can call your comfort zone.

# LOUNGER & SUNBED

Featuring top quality wicker and durable powder coated aluminum frame, our loungers and sunbeds are a must-have for any patio or swimming pool. It is the perfect place for relaxing, sun bathing, reading a book, watching a movie or any of your favorite activities, a place that you can call your comfort zone.

#### RABD-074

Outdoor Sun Lounger Half Round HDPE wicker, alu frame, 7cm thickness cushion, water resistant fabric 250g, no piping

Sun Lounger: W75 D210 H35cm

Sun Lounger RABD-103

Sun Lounger RABD-083

Sun Lounger RABD-047