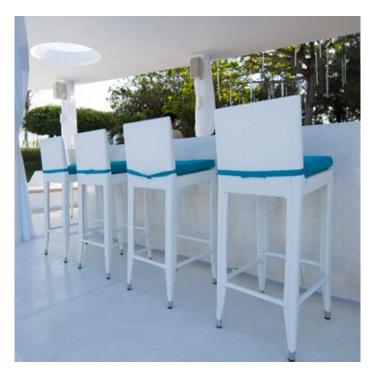

## COFFEE BAR

Turn your outdoor living space into the ultimate place for evening entertainment with one of our classy and stylish bar settings. Your family and friends will love coming back to sip cocktails or champagne on warm summer nights and enjoy each second together on a luxury space.

## RABR-099

Outdoor Bar Set 15mm Flat rope, alu frame, Acacia wooden legs, 5cm thickness cushion, water resistant fabric 250g, piping Acacia Wooden Table

Bar Chair: W60 D58 H105cm Table: W100 D65 H100cm