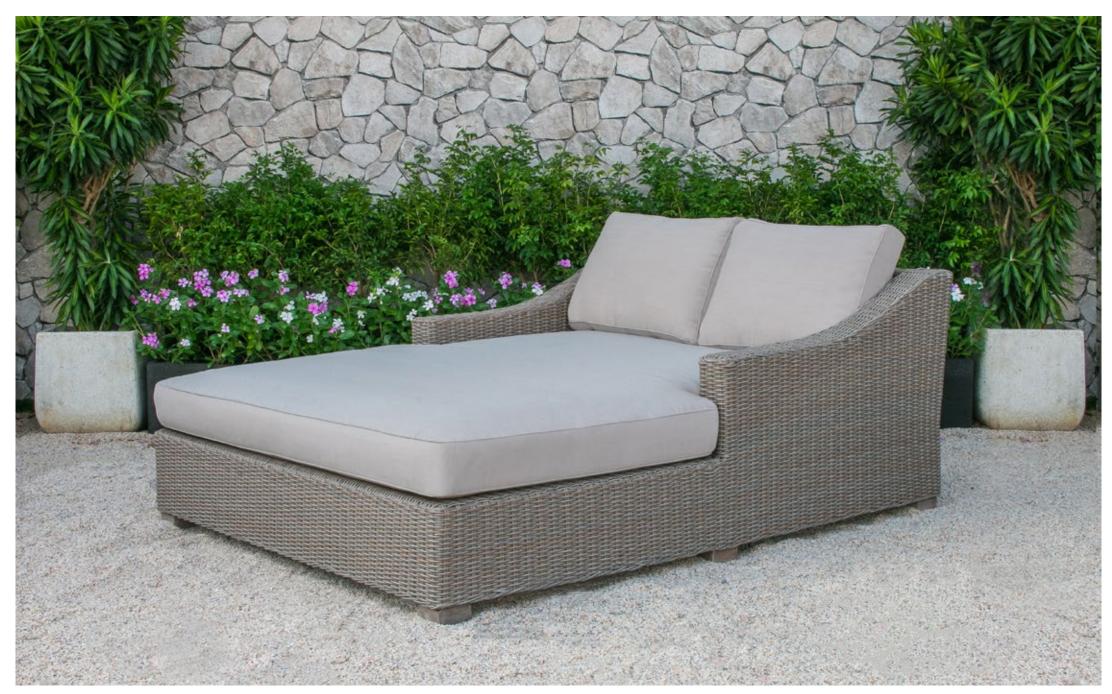

# LOUNGER & SUNBED

Featuring top quality wicker and durable powder coated aluminum frame, our loungers and sunbeds are a must-have for any patio or swimming pool. It is the perfect place for relaxing, sun bathing, reading a book, watching a movie or any of your favorite activities, a place that you can call your comfort zone.

#### RABD-074

Outdoor Sun Lounger Half Round HDPE wicker, alu frame, 7cm thickness cushion, water resistant fabric 250g, no piping

Sun Lounger: W75 D210 H35cm

Sun Lounger RABD-103

Sun Lounger RABD-083

Sun Lounger RABD-047