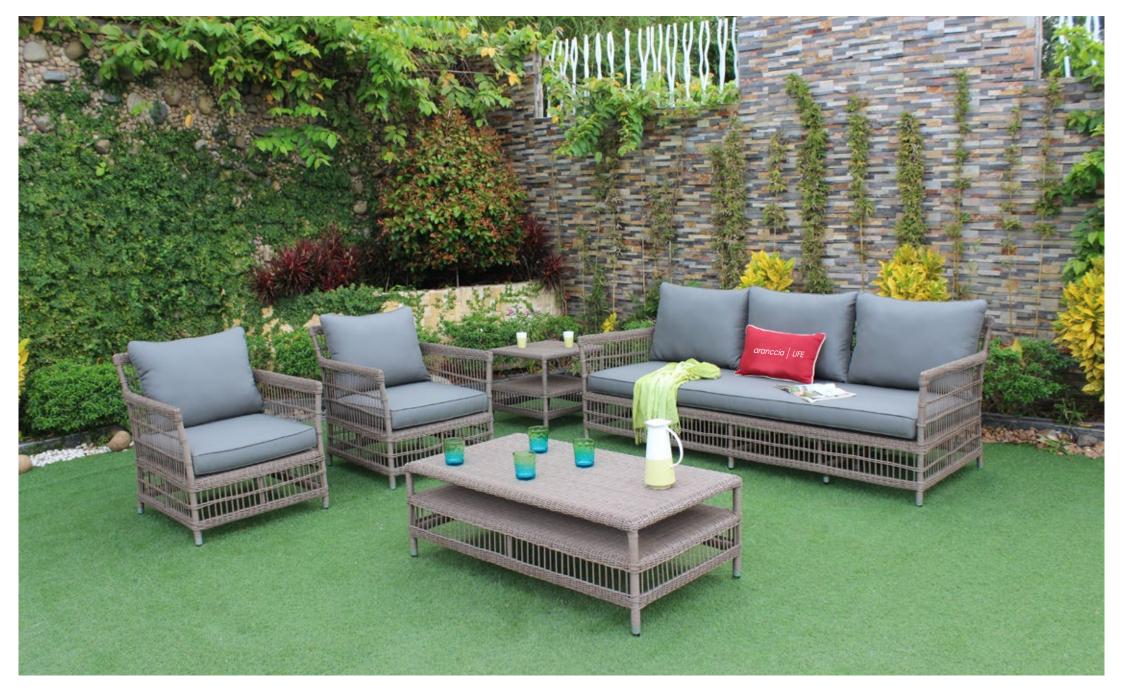

### COLLECTION

## SOFA SETS

With elegant designs and solid structures, our sofa sets are the combination of high-end materials and flexibility that can be mixed to create special styles for different settings. All it takes is just one sit on the deep sofa seating and you will feel the comfort coming in, stripping away all your anxiety and stress.

#### Outdoor Sofa Set

Round rope, Acacia wooden frame, 10cm thickness cushion, water resistant fabric 250g, piping Acacia Wooden Table

Single Sofa: W75 D78 H75cm Triple Sofa: W180 D78 H75cm Wooden Table: W110 D65 H35cm