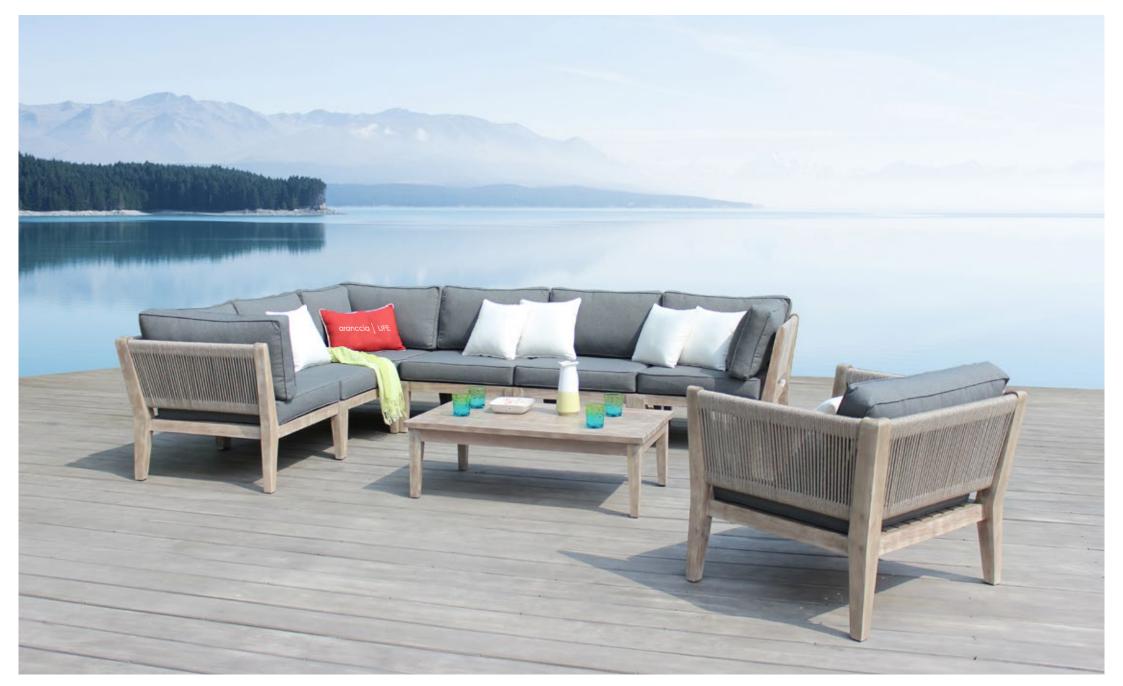

## SOFA SETS

With elegant designs and solid structures, our sofa sets are the combination of high-end materials and flexibility that can be mixed to create special styles for different settings. All it takes is just one sit on the deep sofa seating and you will feel the comfort coming in, stripping away all your anxiety and stress.

Outdoor Sofa Set 8mm Round HDPE wicker, alu frame, Acacia wooden legs, 15cm thickness cushion, water resistant fabric 250g, piping Acacia Wooden Table

Single Sofa: W95 D105 H75cm Triple Sofa: W200 D105 H75cm Wooden Table: W90 D90 H35cm

Outdoor Sofa Set Half round HDPE wicker, alu frame, Acacia wooden legs, 15cm thickness cushion, water resistant fabric 250g, piping Acacia Wooden Table

Single Sofa: W95 D105 H75cm Triple Sofa: W200 D105 H75cm Wooden Table: W90 D90 H35cm