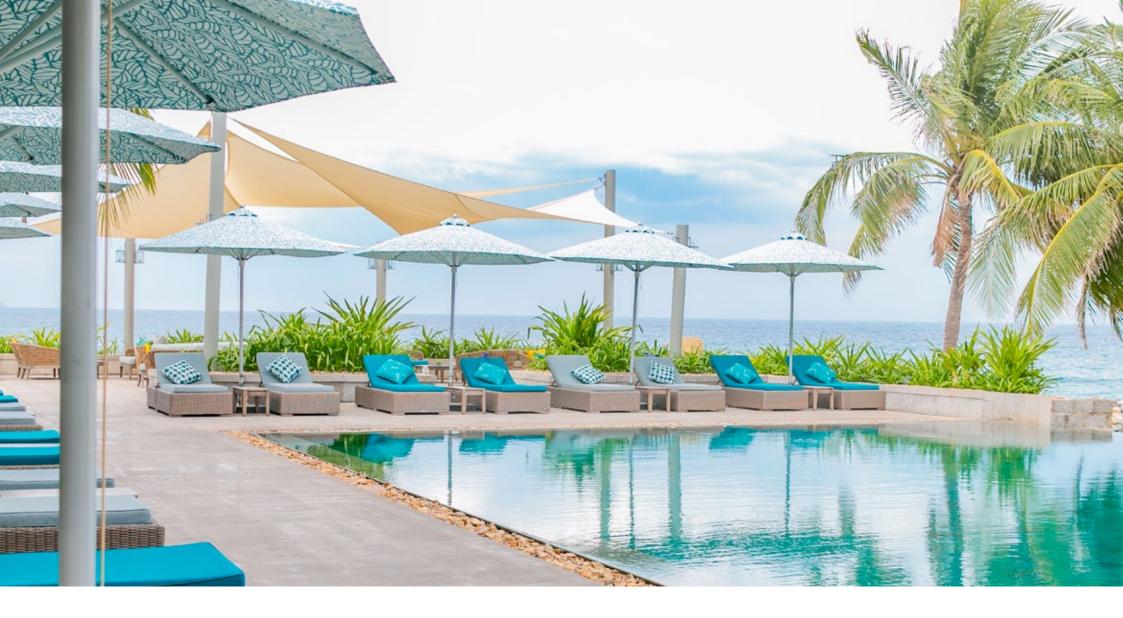

# LOUNGER & SUNBED

Featuring top quality wicker and durable powder coated aluminum frame, our loungers and sunbeds are a must-have for any patio or swimming pool. It is the perfect place for relaxing, sun bathing, reading a book, watching a movie or any of your favorite activities, a place that you can call your comfort zone.