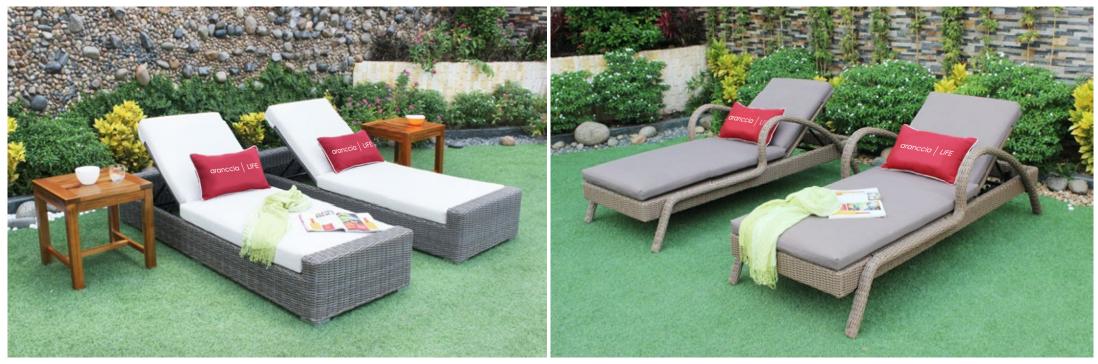

# LOUNGER & SUNBED

Featuring top quality wicker and durable powder coated aluminum frame, our loungers and sunbeds are a must-have for any patio or swimming pool. It is the perfect place for relaxing, sun bathing, reading a book, watching a movie or any of your favorite activities, a place that you can call your comfort zone.