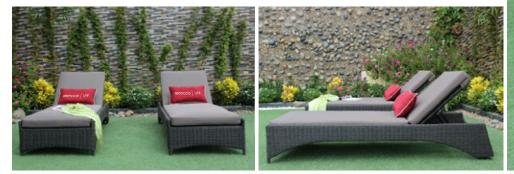

Featuring top quality wicker and durable powder coated aluminum frame, our loungers and sunbeds are a must-have for any patio or swimming pool. It is the perfect place for relaxing, sun bathing, reading a book, watching a movie or any of your favorite activities, a place that you can call your comfort zone.

# LOUNGER & SUNBED

Featuring top quality wicker and durable powder coated aluminum frame, our loungers and sunbeds are a must-have for any patio or swimming pool. It is the perfect place for relaxing, sun bathing, reading a book, watching a movie or any of your favorite activities, a place that you can call your comfort zone.

#### RABD-074

Outdoor Sun Lounger Half Round HDPE wicker, alu frame, 7cm thickness cushion, water resistant fabric 250g, no piping

Sun Lounger: W75 D210 H35cm

Sun Lounger RABD-103

Sun Lounger RABD-083

Sun Lounger RABD-047