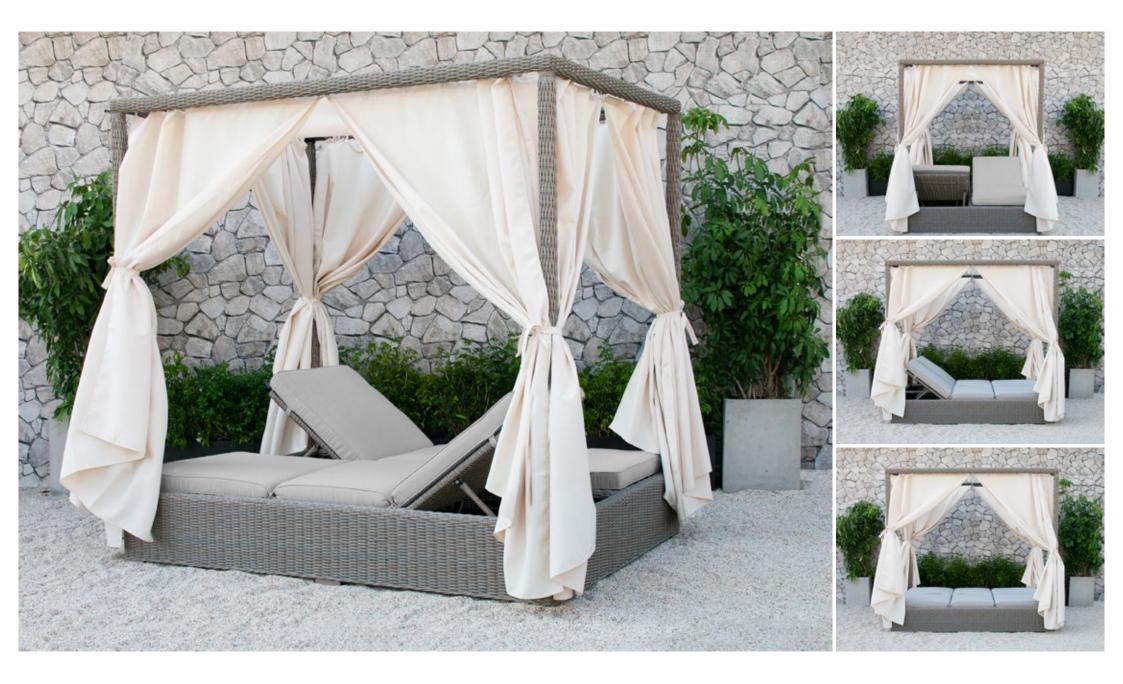

# LOUNGER & SUNBED

Featuring top quality wicker and durable powder coated aluminum frame, our loungers and sunbeds are a must-have for any patio or swimming pool. It is the perfect place for relaxing, sun bathing, reading a book, watching a movie or any of your favorite activities, a place that you can call your comfort zone.

Outdoor Sun Lounger Half round HDPE wicker, alu frame, 5cm thickness cushion, water resistant fabric 250g, piping

Sun Lounger: W199 D71 H32cm

RABD-106

Outdoor Sun Lounger Half round HDPE wicker, alu frame, Acacia wooden legs, 7cm thickness cushion, water resistant fabric 250g, piping

## RABD-107

Outdoor Sun Lounger Half round HDPE wicker, alu frame, Acacia wooden legs, 7cm thickness cushion, water resistant fabric 250g, piping

Outdoor Sun Lounger Half round HDPE wicker, alu frame, Acacia wooden legs, 15cm thickness cushion, water resistant fabric 250g, piping