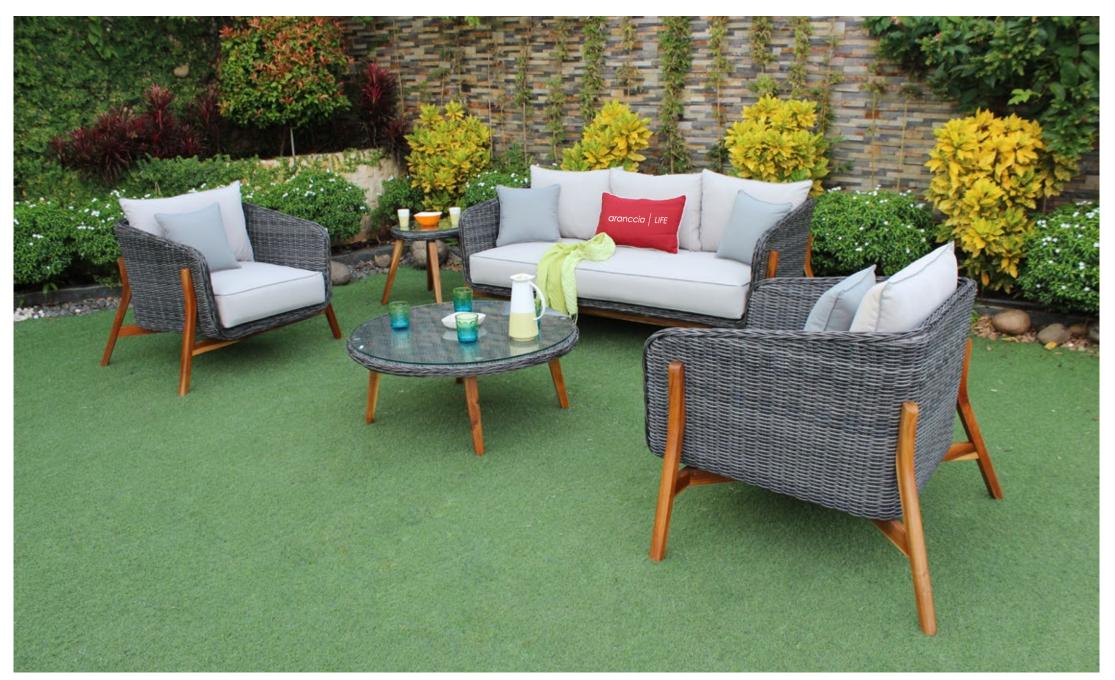

### COLLECTION

## SOFA SETS

With elegant designs and solid structures, our sofa sets are the combination of high-end materials and flexibility that can be mixed to create special styles for different settings. All it takes is just one sit on the deep sofa seating and you will feel the comfort coming in, stripping away all your anxiety and stress.

#### Outdoor Sofa Set

Half round HDPE wicker, alu frame, Acacia wooden legs, 15cm thickness cushion, water resistant fabric 250g, piping Table with Wicker Top & Tempered Glass

Outdoor Sofa Set Round rope, alu frame, Acacia wooden legs, 10cm thickness cushion, water resistant fabric 250g, piping Acacia Wooden Table

Single Sofa: W80 D85 H80cm Triple Sofa: W185 D85 H80cm Wooden Table: W110 D65 H35cm