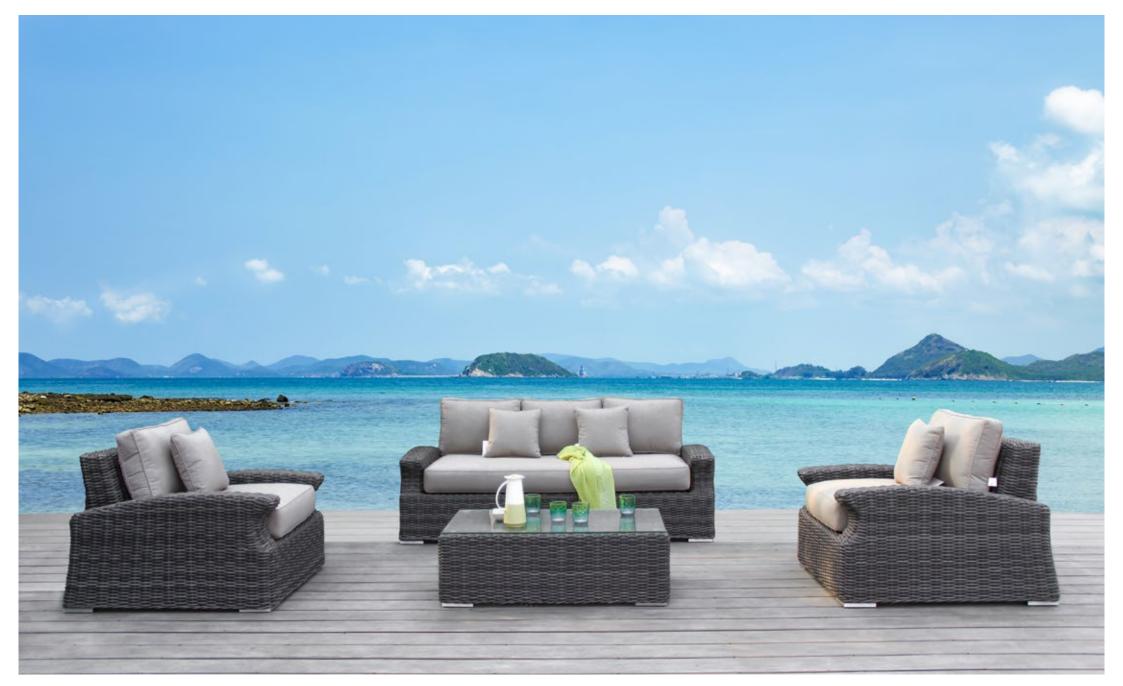

## SOFA SETS

With elegant designs and solid structures, our sofa sets are the combination of high-end materials and flexibility that can be mixed to create special styles for different settings. All it takes is just one sit on the deep sofa seating and you will feel the comfort coming in, stripping away all your anxiety and stress.

Outdoor Sofa Set 8mm Round HDPE wicker, alu frame, Acacia wooden legs, 15cm thickness cushion, water resistant fabric 250g, piping Acacia Wooden Table

Single Sofa: W95 D105 H75cm Triple Sofa: W200 D105 H75cm Wooden Table: W90 D90 H35cm

Outdoor Sofa Set Half round HDPE wicker, alu frame, Acacia wooden legs, 15cm thickness cushion, water resistant fabric 250g, piping Acacia Wooden Table

Single Sofa: W95 D105 H75cm Triple Sofa: W200 D105 H75cm Wooden Table: W90 D90 H35cm