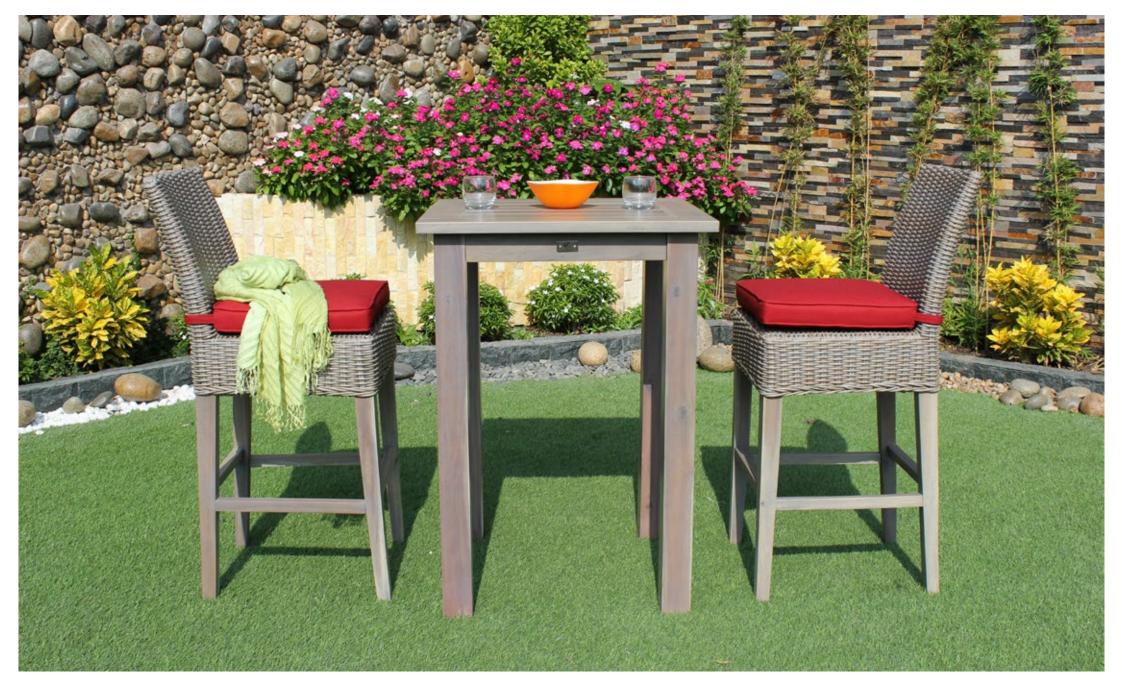

## COFFEE BAR

Turn your outdoor living space into the ultimate place for evening entertainment with one of our classy and stylish bar settings. Your family and friends will love coming back to sip cocktails or champagne on warm summer nights and enjoy each second together on a luxury space.

## RABR-099

Outdoor Bar Set 15mm Flat rope, alu frame, Acacia wooden legs, 5cm thickness cushion, water resistant fabric 250g, piping Acacia Wooden Table

Bar Chair: W60 D58 H105cm Table: W100 D65 H100cm