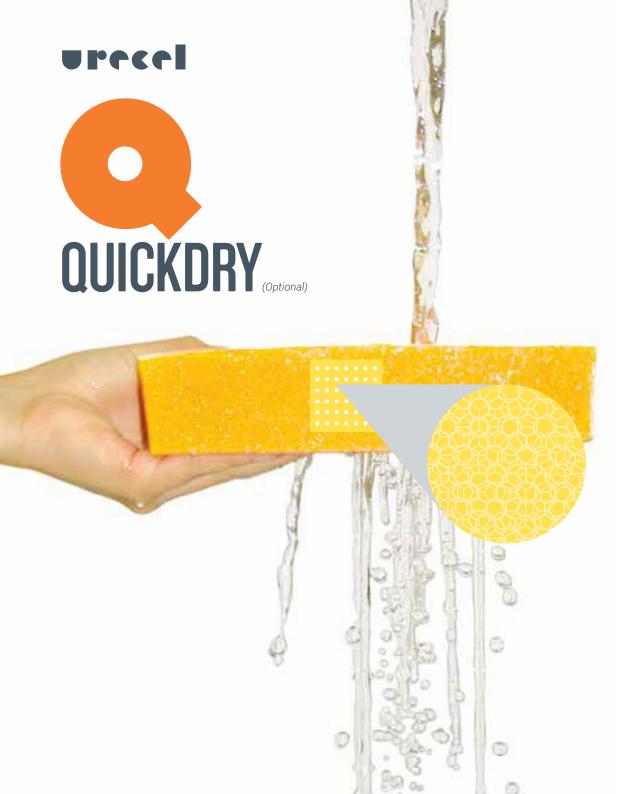

## Why should i use urecel quickdry foam

Mold forming on normal foam

In-built Uregard anti-microbial technology prevents moulds. Urecel QuickDry is the advanced, high-performance foam designed specifically for outdoor cushions.

Water and air/humidity (through seam)

Water and air/humidity (through zipper)

Our seams and zips are designed to release air and humidity.

Urecel

QuickDry is

produced by a

sophisticated

process called

Hydro-Blast

Reticulation.

Hydro Blast Open Cell

Fast Drying Rate

Tough Outdoor Performance

Anti Microbial