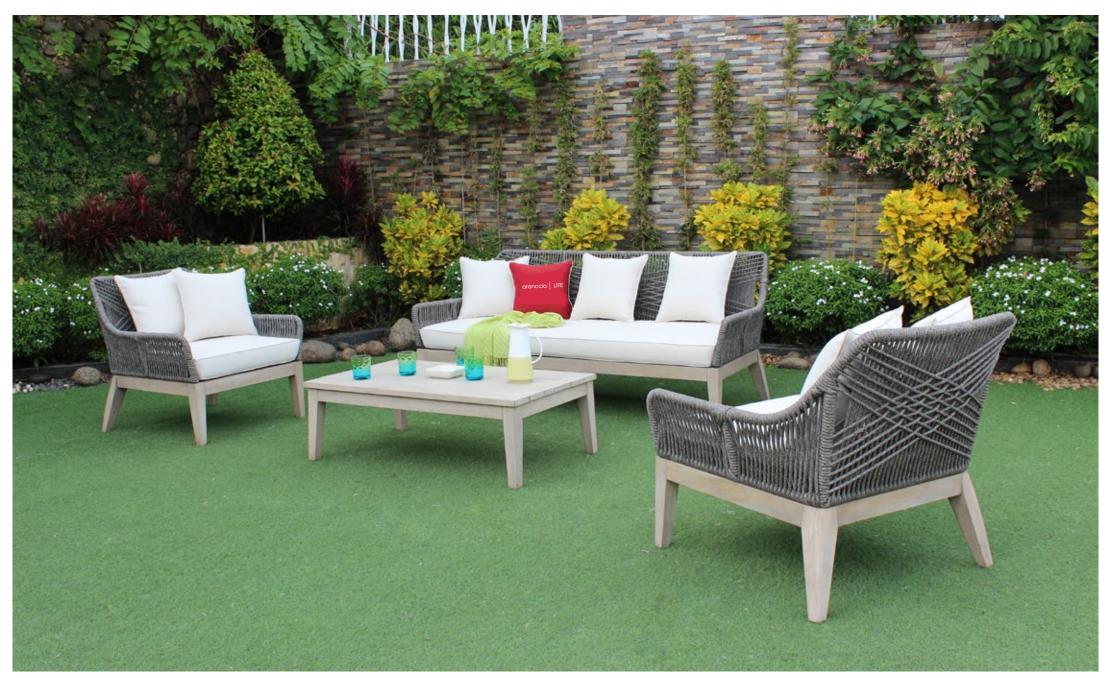

### COLLECTION

## SOFA SETS

With elegant designs and solid structures, our sofa sets are the combination of high-end materials and flexibility that can be mixed to create special styles for different settings. All it takes is just one sit on the deep sofa seating and you will feel the comfort coming in, stripping away all your anxiety and stress.

#### Outdoor Sofa Set

Round rope, alu frame, Acacia wooden seat base, 10cm thickness cushion, water resistant fabric 250g, piping Table with Acacia Wooden Top

Single Sofa: W80 D80 H70cm Triple Sofa: W190 D80 H70cm Table: W110 D65 H35cm