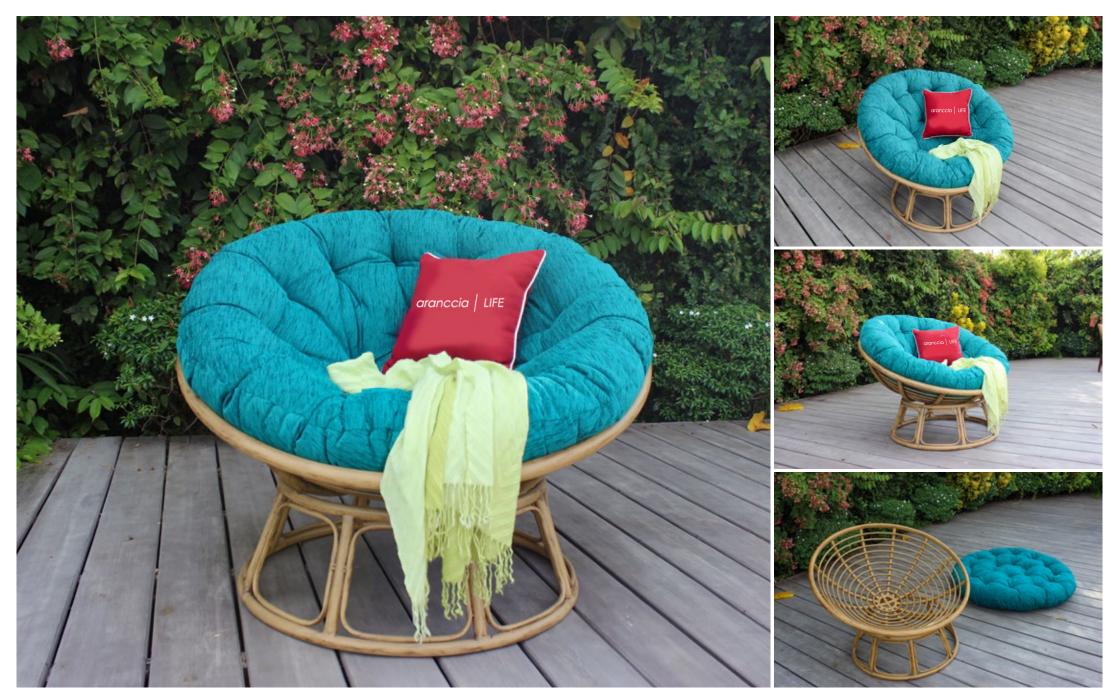

nt fabric 250g, piping



Outdoor Sun Lounger 12mm Round HDPE wicker, alu frame, 5cm thickness cushion, water resistant fabric 250g, piping



Outdoor Sun Lounger 12mm Flat HDPE wicker, alu frame, 5cm thickness cushion, water resistant fabric 250g, piping, canopy





#### RABD-046

Outdoor Sun Lounger Flat HDPE wicker, alu frame, 7cm thickness cushion, water resistant fabric 250g, no piping Wicker Side Table with Tempered Glass

Sun Lounger: W68 D210 H45cm Side table: W40 D40 H45cm



#### RABD-074

Outdoor Sun Lounger Half Round HDPE wicker, alu frame, 7cm thickness cushion, water resistant fabric 250g, no piping

Sun Lounger: W75 D210 H35cm







Sun Lounger RABD-103

Sun Lounger RABD-083



Sun Lounger RABD-047

Papasan Chair Alu frame, 20 thickness cushion, indoor fabric, no piping





### COLLECTION

# HAMMO<u>CK</u> & SWING

Imagine reading your favorite book, playing some addictive games on your phone, taking a nap, or simply just swinging on our strong and comfortable hammock while looking at the view, life could not get any better! With a wide range of shapes and sizes, our hammock will be a highlight for your beautiful garden or compact balcony.

RAHM-002A

Outdoor Swing Chair Poly bamboo HDPE wicker, alu frame, iron standing frame, 10cm thickness cushion, water resistant fabric 250g, piping



Outdoor Swing Chair Poly bamboo HDPE wicker, alu frame, iron standing frame, 10cm thickness cushion, water resistant fabric 250g, piping



Outdoor Swing Chair Poly bamboo HDPE wicker, alu frame, iron standing frame, 10cm thickness cushion, water resistant fabric 250g, p