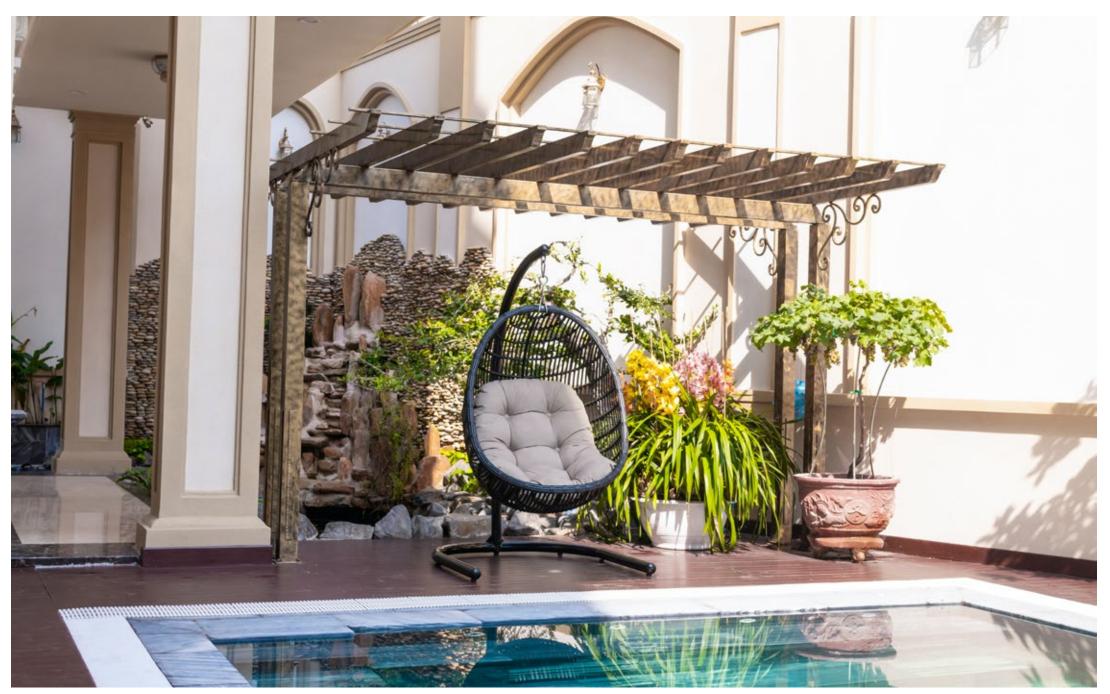

# HAMMO<u>CK</u> & SWING

Imagine reading your favorite book, playing some addictive games on your phone, taking a nap, or simply just swinging on our strong and comfortable hammock while looking at the view, life could not get any better! With a wide range of shapes and sizes, our hammock will be a highlight for your beautiful garden or compact balcony.

RAHM-002A

Outdoor Swing Chair Poly bamboo HDPE wicker, alu frame, iron standing frame, 10cm thickness cushion, water resistant fabric 250g, piping

Outdoor Swing Chair Poly bamboo HDPE wicker, alu frame, iron standing frame, 10cm thickness cushion, water resistant fabric 250g, piping

Outdoor Swing Chair Poly bamboo HDPE wicker, alu frame, iron standing frame, 10cm thickness cushion, water resistant fabric 250g, piping