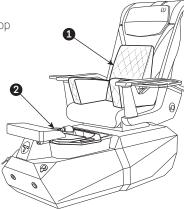

#### INSTALLATION AND USE

**1** Place the seat booster on top of the regular size seat.

**2** Put the sink adapter in the regular sink.

**3** Use the shower head holder to keep the shower in place while filling the sink.