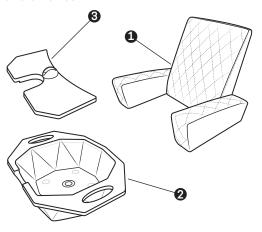

#### **COMPONENTS**

### 1 | Seat Booster

Allows children to sit comfortably in regular seats. Acetone proof upholstery.

## 2 | Sink adapter

Elevates water to a height within children's reach. Equipped with a drain system on the bottom that flushes directly into the regular sink.

Made of chemical and impact resistant resin, will not break by falling objects.

## 3 | Shower extension holder

Keeps the shower in place while filling the sink.