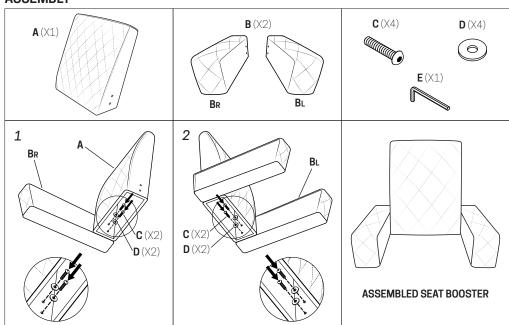

riBri Pedicure Booster Kit**

### **FEATURES**

Allows to easily transform adult size nail salon units into small units for children.

Easily installed and removed for storage while not in use, saving space in salons that cannot accommodate a children's unit.

Fits almost 90% of the regular size nail salon units on the market.

#### **COMPONENTS**

### 1 | Seat Booster

Allows children to sit comfortably in regular seats. Acetone proof upholstery.

## 2 | Sink adapter

Elevates water to a height within children's reach. Equipped with a drain system on the bottom that flushes directly into the regular sink.

Made of chemical and impact resistant resin, will not break by falling objects.

## 3 | Shower extension holder

Keeps the shower in place while filling the sink.



#### **ASSEMBLY**



#### INSTALLATION AND USE

**1** Place the seat booster on top of the regular size seat.

**2** Put the sink adapter in the regular sink.



**3** Use the shower head holder to keep the shower in place while filling the sink.





#### WARNINGS

Weight capacity: 80 lb (36 kg).

Suitable for children 13 years and older. Children using the booster must always be under adult supervision.

Do not stand on the sink adapter.

No massages on the booster.



No vibration on the booster.

Caution! Water coming from the shower can be hot.

Accident risk! Never leave children alone using the booster, they may try to stand up or get out and hurt themselves.

# **MAINTENANCE RECOMMENDATIONS**

After every service, clean the booster and sink adapter with a cleaning solution or sanitizer.

| TECHNICAL