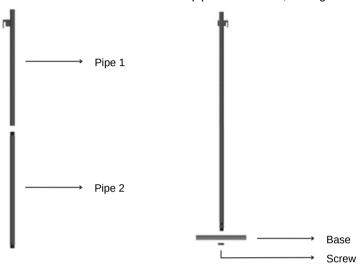

#### TO ASSEMBLE AND OPERATE

- 1. Carefully remove the parts from the packaging: including one lamp, one base, 3x assemble pipes, 1x screwdriver, 1x screw, 1x adapter
- 2. Connect the two pipes.
- 3. Use a screwdriver to connect the pipes to the base, and tighten it.

- 4. Assemble the bent pipe on the top
- 5. Assemble the lamp to the stand.

7. Plug in, press ON to turn on the lamp, press OFF and unplug after use.