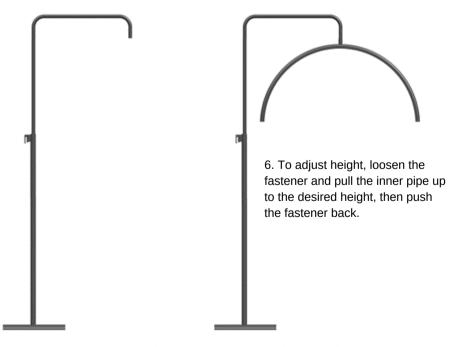

#### TO ASSEMBLE AND OPERATE

- 1. Carefully remove the parts from the packaging: including one lamp, one base, 3x assemble pipes, 1x screwdriver, 1x screw, 1x adapter
- 2. Connect the two pipes.
- 3. Use a screwdriver to connect the pipes to the base, and tighten it.

- 4. Assemble the bent pipe on the top
- 5. Assemble the lamp to the stand.

7. Plug in, press ON to turn on the lamp, press OFF and unplug after use.