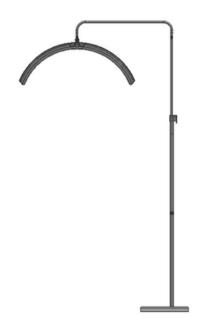

### **SPECIFICATIONS**

Keen LUNA LED Floor Lamp Model No.: HUA-KLMP-9200 Voltage: 110V/240V 50Hz/60Hz

Power: 36W

Color Temperature: 6000K

CRI: RA>85

Luminance: 2000lm

Arch Dimension: 30" (Diameter) x 13.8" (Height)

Stand Max. Height: 70" H Material: Aluminum Alloy