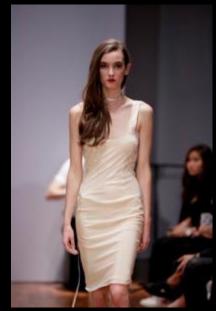

DRESS: AURELIA KNIT DRESS WITH TASSELS, NUDE

TOP: ARTEMIS SILK LOOSE FIT RACER-BACK TANK TOP W/LACE INSET AND SATIN TRIM , OFF WHITE

TOP: ARTEMIS SILK LOOSE FIT RACER-BACK TANK TOP W/LACE INSET AND SATIN TRIM , CORAL