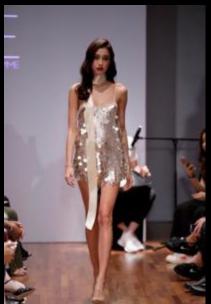

TOP: AURELIA SEQUINS WITH SILK BACK TUNIC , MOET CHAMPAGNE GOLD \*AVAILABLE IN ROSE GOLD

TOP:
APHRODITE CRINKLE ASYMMETRICAL TUBE TUNIC , PINK CORAL

BOTTOM:
ARTEMIS HIGH-WAIST BOY SHORT WITH LACE, BLACK
\*AVAILABLE IN YELLOW , DENIM, TIE DYE DENIM,