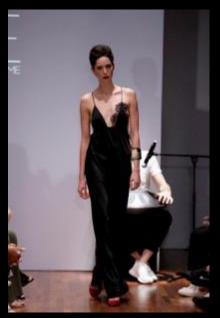

DRESS: APHRODITE SILK SATIN X-BACK SLIP DRESS WITH LACE CUP, PINK

DRESS: APHRODITE SILK SATIN X-BACK SLIP DRESS WITH LACE CUP, BLACK