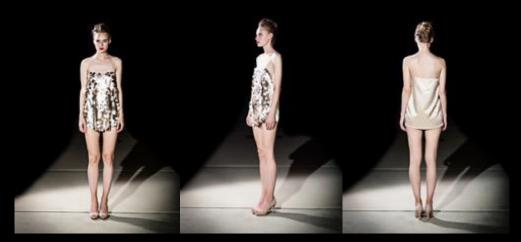

TOP: AURELIA SEQUINS WITH SILK BACK TUNIC , MOET CHAMPAGNE GOLD \*AVAILABLE IN ROSE GOLD

TOP:
APHRODITE CRINKLE ASYMMETRICAL TUBE TUNIC , PINK CORAL

BOTTOM:
ARTEMIS HIGH-WAIST BOY SHORT WITH LACE, BLACK
\*AVAILABLE IN YELLOW , DENIM, TIE DYE DENIM,