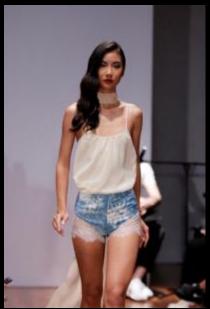

A MODERN ETHEREAL GODDESS

TOP: APHRODITE CHIFFON OFF-SHOULDER LONGSLEEVE BLOUSE, YELLOW \*AVAILABLE IN PINK

BOTTOM:
ARTEMIS HIGH-WAIST BOY SHORT WITH LACE, YELLOW
\*AVAILABLE IN BLACK, DENIM, TIE DYE DENIM,