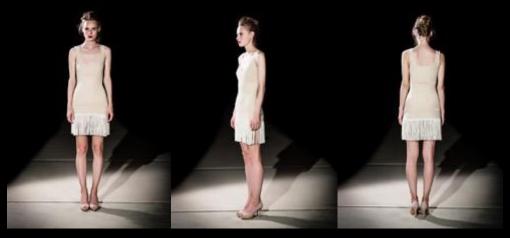

DRESS: AURELIA KNIT DRESS WITH TASSELS, NUDE

TOP: ARTEMIS SILK LOOSE FIT RACER-BACK TANK TOP W/LACE INSET AND SATIN TRIM , OFF WHITE

TOP: ARTEMIS SILK LOOSE FIT RACER-BACK TANK TOP W/LACE INSET AND SATIN TRIM , CORAL