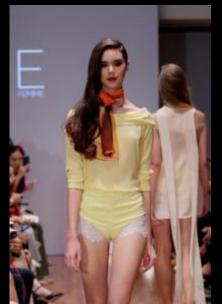

A MODERN ETHEREAL GODDESS

TOP: APHRODITE CHIFFON OFF-SHOULDER LONGSLEEVE BLOUSE, YELLOW \*AVAILABLE IN PINK

BOTTOM:
ARTEMIS HIGH-WAIST BOY SHORT WITH LACE, YELLOW
\*AVAILABLE IN BLACK, DENIM, TIE DYE DENIM,