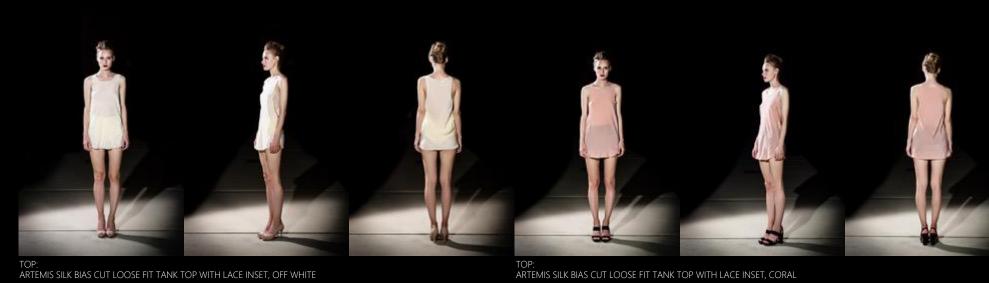

DRESS: AURELIA KNIT DRESS WITH TASSELS, NUDE

TOP: ARTEMIS SILK LOOSE FIT RACER-BACK TANK TOP W/LACE INSET AND SATIN TRIM , OFF WHITE

TOP: ARTEMIS SILK LOOSE FIT RACER-BACK TANK TOP W/LACE INSET AND SATIN TRIM , CORAL