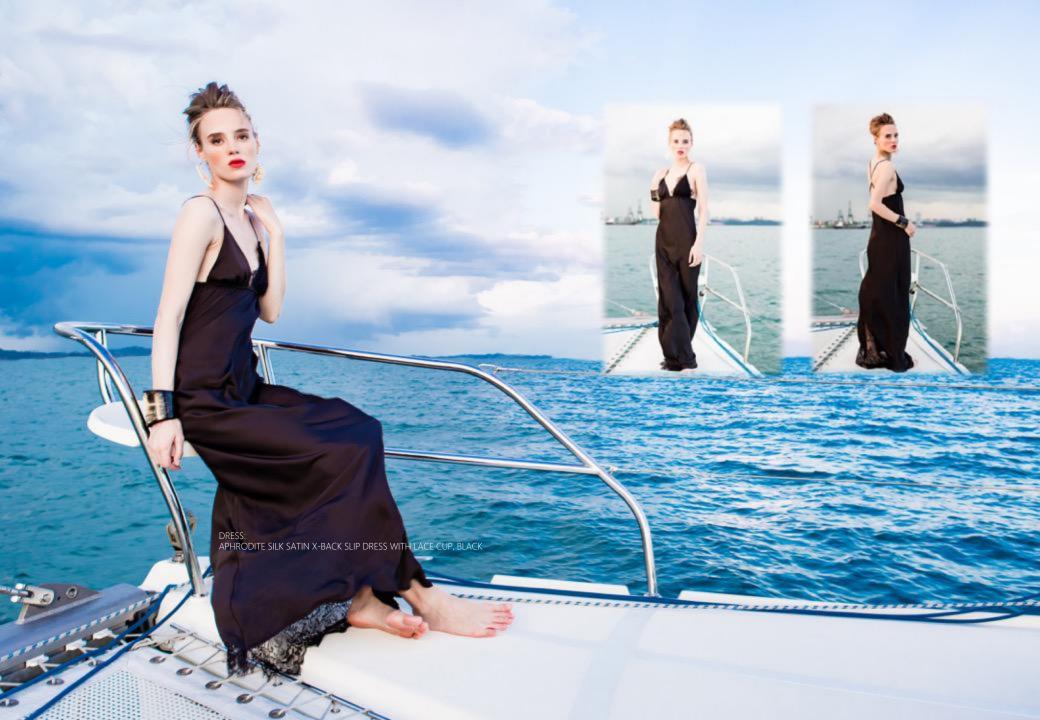

DRESS: APHRODITE SILK SATIN X-BACK SLIP DRESS WITH LACE CUP, PINK

DRESS: APHRODITE SILK SATIN X-BACK SLIP DRESS WITH LACE CUP, BLACK