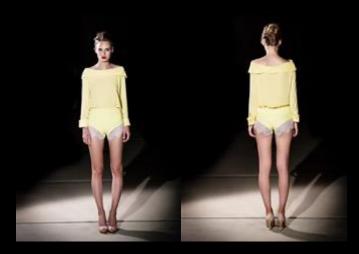

A MODERN ETHEREAL GODDESS

TOP: APHRODITE CHIFFON OFF-SHOULDER LONGSLEEVE BLOUSE, YELLOW \*AVAILABLE IN PINK

BOTTOM:
ARTEMIS HIGH-WAIST BOY SHORT WITH LACE, YELLOW
\*AVAILABLE IN BLACK, DENIM, TIE DYE DENIM,