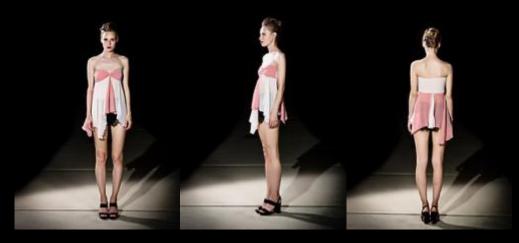

DRESS: AURELIA KNIT DRESS WITH TASSELS, NUDE

TOP: ARTEMIS SILK LOOSE FIT RACER-BACK TANK TOP W/LACE INSET AND SATIN TRIM , OFF WHITE

TOP: ARTEMIS SILK LOOSE FIT RACER-BACK TANK TOP W/LACE INSET AND SATIN TRIM , CORAL