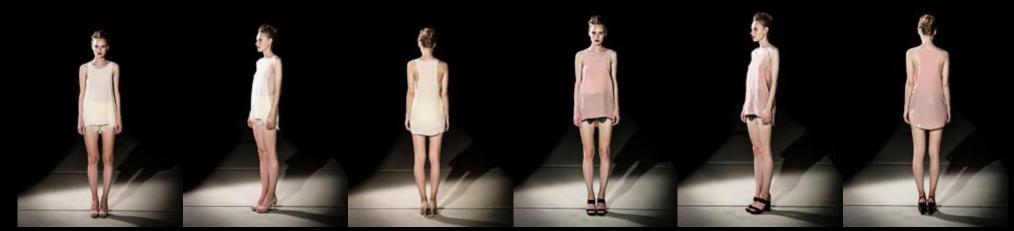

DRESS: AURELIA KNIT DRESS WITH TASSELS, NUDE

TOP: ARTEMIS SILK LOOSE FIT RACER-BACK TANK TOP W/LACE INSET AND SATIN TRIM , OFF WHITE

TOP: ARTEMIS SILK LOOSE FIT RACER-BACK TANK TOP W/LACE INSET AND SATIN TRIM , CORAL