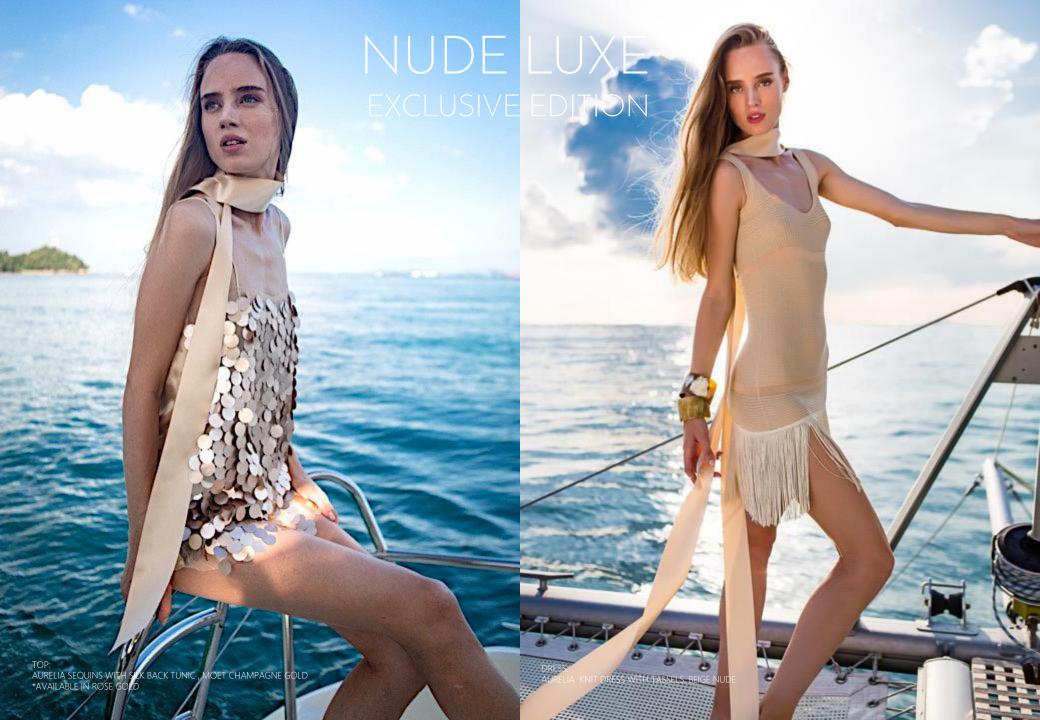

TOP: AURELIA SEQUINS WITH SILK BACK TUNIC , MOET CHAMPAGNE GOLD \*AVAILABLE IN ROSE GOLD

TOP:
APHRODITE CRINKLE ASYMMETRICAL TUBE TUNIC , PINK CORAL

BOTTOM:
ARTEMIS HIGH-WAIST BOY SHORT WITH LACE, BLACK
\*AVAILABLE IN YELLOW , DENIM, TIE DYE DENIM,

DRESS: AURELIA KNIT DRESS WITH TASSELS, NUDE

TOP: ARTEMIS SILK LOOSE FIT RACER-BACK TANK TOP W/LACE INSET AND SATIN TRIM , OFF WHITE

TOP: ARTEMIS SILK LOOSE FIT RACER-BACK TANK TOP W/LACE INSET AND SATIN TRIM , CORAL