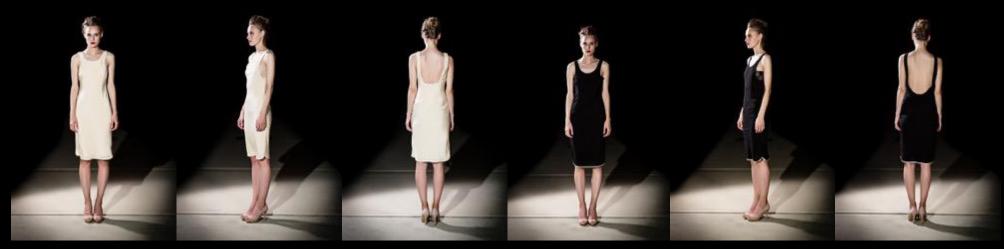

TOP: APHRODITE CHIFFON LOW DRAPE X-BACK WITH LACE CAMISOLE , IVORY

TOP: APHRODITE CHIFFON LOW DRAPE X-BACK WITH LACE CAMISOLE , BLACK

DRESS: ARTEMIS SILK FITTED MIDI DRESS WITH LACE INSET , OFF WHITE

DRESS: ARTEMIS SILK FITTED MIDI DRESS WITH LACE INSET , BLACK