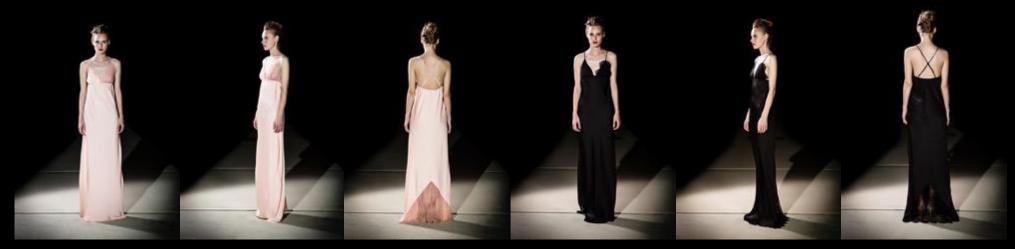

DRESS: APHRODITE SILK SATIN X-BACK SLIP DRESS WITH LACE CUP, PINK

DRESS: APHRODITE SILK SATIN X-BACK SLIP DRESS WITH LACE CUP, BLACK