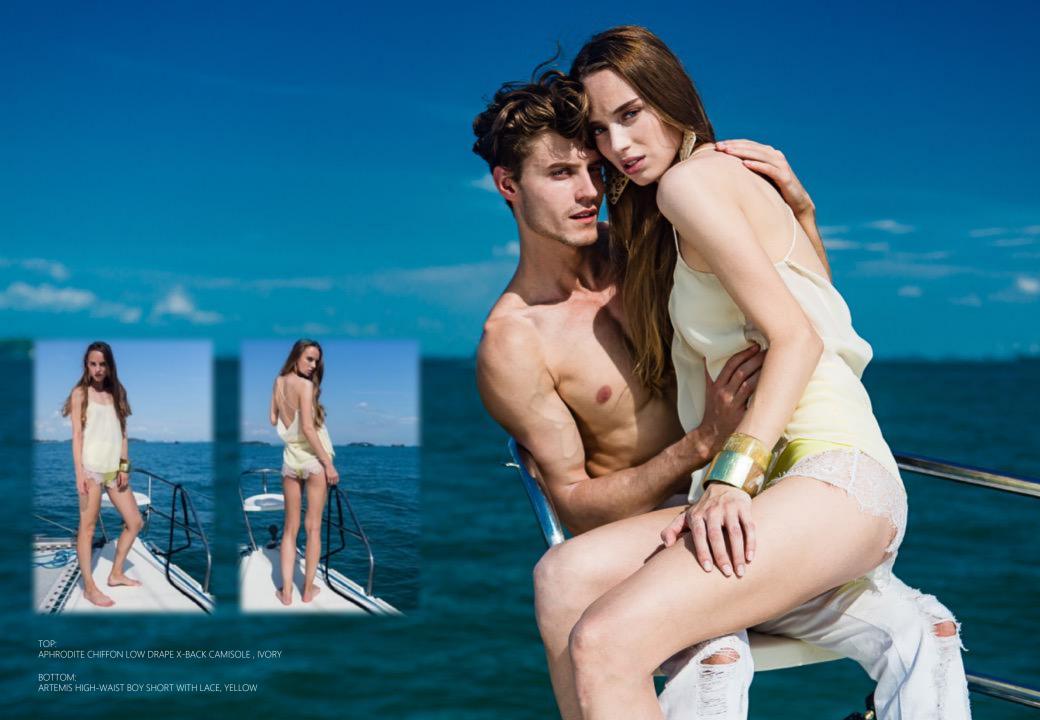

TOP: APHRODITE CHIFFON LOW DRAPE X-BACK WITH LACE CAMISOLE , IVORY

TOP: APHRODITE CHIFFON LOW DRAPE X-BACK WITH LACE CAMISOLE , BLACK

DRESS: ARTEMIS SILK FITTED MIDI DRESS WITH LACE INSET , OFF WHITE

DRESS: ARTEMIS SILK FITTED MIDI DRESS WITH LACE INSET , BLACK