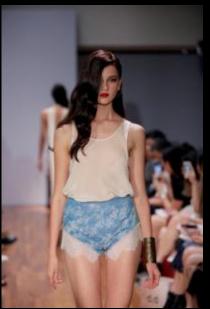

DRESS: AURELIA KNIT DRESS WITH TASSELS, NUDE

TOP: ARTEMIS SILK LOOSE FIT RACER-BACK TANK TOP W/LACE INSET AND SATIN TRIM , OFF WHITE

TOP: ARTEMIS SILK LOOSE FIT RACER-BACK TANK TOP W/LACE INSET AND SATIN TRIM , CORAL