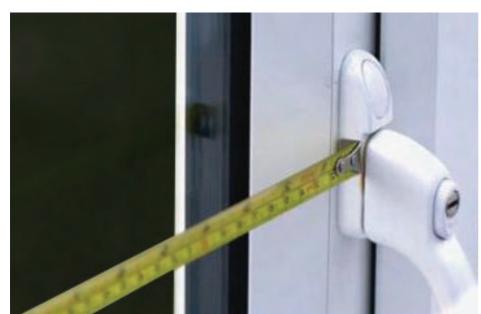

For accurate measurements, ensure you use a metal tape. Try and measure to the nearest millimetre and remember to measure each window and door individually (don't assume they are all the same size).

1. Measuring for your Perfect Fit blinds is fast and easy. Firstly check the distance between the rubber seal and any possible obstructions i.e. door handles or vents. This measurement should be no less than 6mm.