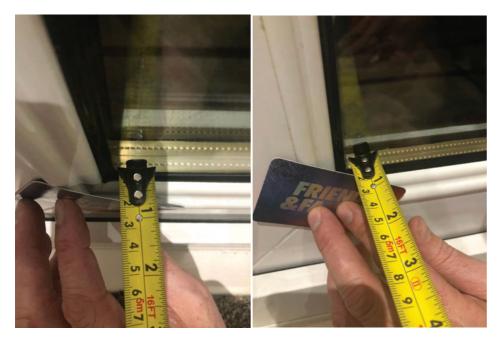

4. Lastly, measure the depth of the window from glass to beading. To do this, simply place a credit card over the corner of the frame and use a metal tape to take the measurement. This size can range from 18mm up to 38mm.