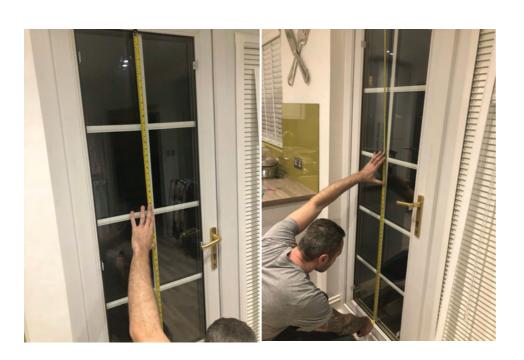

For accurate measurements, ensure you use a metal tape. Try and measure to the nearest millimetre and remember to measure each window and door individually (don't assume they are all the same size).

1. Measuring for your Perfect Fit blinds is fast and easy. Firstly check the distance between the rubber seal and any possible obstructions i.e. door handles or vents. This measurement should be no less than 6mm.

2. Before measuring, check that the rubber seals do not protrude over the glass more 6mm. Then simply measure the visible glass area of your window. Measure the inside edges of the frame where the glass meets the rubber seal. You shouldn't include any of the rubber seals in your measurements. Measure the width at the top, middle and bottom of the window to the nearest mm and note down the smallest measurement from the three sizes.

3. To measure the drop simply repeat the previous step, measuring the left, centre and right. Again measure to the nearest mm and make a note of the smallest measurement from the three sizes. If you have more than one window or door then remember to measure each individually. Please don't assume they are all the same size!