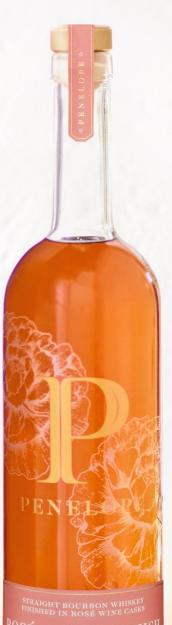

## PENELOPE

## ROSÉ CASK FINISH

Penelope Rosé Cask Finish is the first installment in our Cooper Series which takes our straight whiskeys on a world tour, pairing Penelope with wine casks from the finest wine making regions.

Sweet and delicate, Rosé Cask Finish marries our signature straight bourbon whiskey with hand-selected French Rosé wine casks from the Southern Rhône region, bringing together a truly unique alliance of flavor.

## Batch 9 Whiskey Facts

Mash Bill: 74% Corn, 15% Wheat, 7% Rye, 4% Malted Barley

Four Grain straight bourbon whiskey finished in Grenache Rosé wine casks from Southern France

| Proof: 94        | Everyday Offering |
|------------------|-------------------|
| ~4 month         | Cases available:  |
| Finishing period | 40K (6in)         |