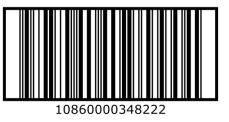

750mL | SKU 73816 UPC: 860000348225 SCC: 1086000034822

STRAIGHT BOURBON WHISKEY FINISHED IN ROSÉ WINE CASKS ROSÉ CASK FINISH 80 40% 40%

PEN

PENELOPEBOURBON.COM