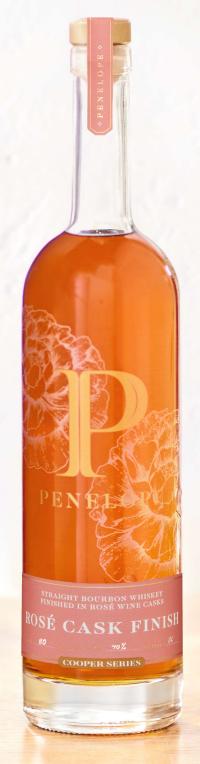

## ROSÉ CASK FINISH

Penelope Rosé Cask Finish
is the first installment in our Cooper
Series which takes our straight
whiskeys on a world tour, pairing
Penelope with wine casks from the
finest wine making regions.

Sweet and delicate, Rosé Cask Finish marries our signature straight bourbon whiskey with hand-selected French Rosé wine casks from the Southern Rhône region, bringing together a truly unique alliance of flavor.

## Batch 7 Whiskey Facts

Mash Bill: 74% Corn, 15% Wheat, 7% Rye, 4% Malted Barley

Four Grain straight bourbon whiskey finished in Grenache Rosé wine casks from Southern France

| Proof: 94        | Everyday Offering |
|------------------|-------------------|
| ~4 month         | Cases available:  |
| Finishing period | 40K (6in)         |