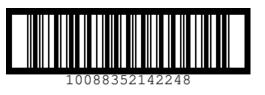

unity to offer a premium, trusted option that speaks to the sophisticated tastes of your customers.







Dark cherry and vanilla with hints of stone fruit and orange peel

AROMA

Vanilla and allspice with decadent rich peach and fig

BODY

**Viscous** lingering caramel syrup and sweet candied ginger spice

FINISH

PENELOPEBOURBON.COM



PENELOPI COCKTAIL

READY TO POUR

PENELOPE cocktalls Deach Old Fashioned



# Peach Old Fashioned

WITH STRAIGHT BOURBO WHISKEY, STRAIGHT RY WHISKEY, MAPLE SYRUI & PEACH BITTERS

### READY TO POUR

40% ALC BY VOL 30 PROOF • 750 ML 750mL Case Weight: 21.15 lbs

750mL Bottles Per Case: 6

750mL Case Per Tier: 28

Tiers: 4

750mL Case Per Pallet: 112

**750mL Case Dimensions:** 10"x6.75"x14" (LxWxH

750mL | SKU 77066 UPC: 088352142241 SCC: 10088352142248





PENELOPEBOURBON.COM