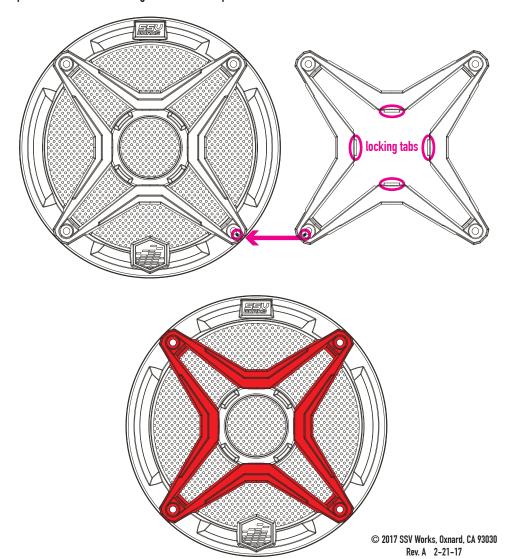

## To remove:

Unscrew the 4 speaker mounting screws. Gently lift the top 2 points of the grille star until the top center tab releases. Then gently lift the 2 bottom star points until the remaining 3 tabs are released.

## To install:

Make sure to match up the inside-bottom peg on the Chroma Grille star with the peg hole on the bottom right hand side of the speaker grille (see illustration). Press down on the center of the star until the 4 tabs lock into place. Reinstall the mounting screws into the speaker.