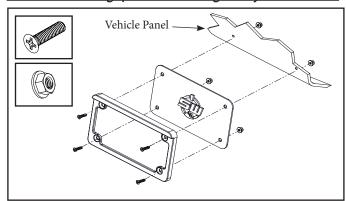

#### Alternative mounting option without using the Adjustable Bracket

The license plate frame can also be mounted directly to the vehicle panel without using the provided adjustable bracket. Use the (4) M4 Phillips flat head screws and flanged locknuts, included in the kit, to secure the license plate frame to the vehicle.