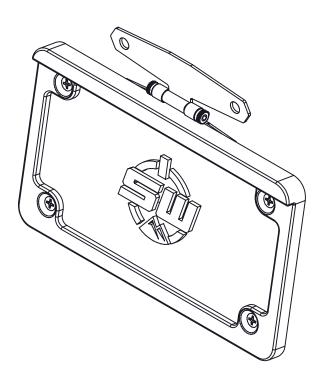

#### **TOOLS NEEDED FOR INSTALLATION**

- Phillips Screw Driver - 4mm Allen Wrench

A. Use (4) M4 Phillips flat head screws and flanged locknuts, included in the kit, to assemble the license plate between the license plate frame and bracket as shown above.

B. Use the button head Allen screws and flanged locknuts, included in the kit, to secure the license plate frame bracket to the vehicle.

- C. The license plate frame bracket has a 240° up and down adjustability for various mounting options such as above bumper, vertical body mounting or under bumper mounting. Tighten the 3mm bracket hinge screws to lock the angle (see inset above).
- D. Plug in the license plate frame LED cable connector to the SWITCH Works Turn Signal kit (sold separately).