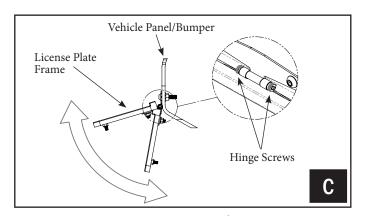

B. Use the button head Allen screws and flanged locknuts, included in the kit, to secure the license plate frame bracket to the vehicle.

- C. The license plate frame bracket has a 240° up and down adjustability for various mounting options such as above bumper, vertical body mounting or under bumper mounting. Tighten the 3mm bracket hinge screws to lock the angle (see inset above).
- D. Plug in the license plate frame LED cable connector to the SWITCH Works Turn Signal kit (sold separately).