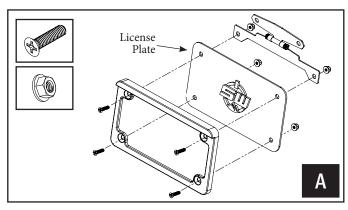

#### **TOOLS NEEDED FOR INSTALLATION**

- Phillips Screw Driver - 4mm Allen Wrench

A. Use (4) M4 Phillips flat head screws and flanged locknuts, included in the kit, to assemble the license plate between the license plate frame and bracket as shown above.