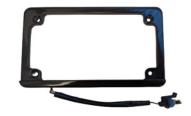

## **SWITCH Works License Plate Parts List**

SWITCH Works License Plate Frame with LED Light

License Plate Frame Bracket [B-MBP3422]

License Plate Frame Hardware Pack [B-HP3425]

#### Alternative mounting option without using the Adjustable Bracket

The license plate frame can also be mounted directly to the vehicle panel without using the provided adjustable bracket. Use the (4) M4 Phillips flat head screws and flanged locknuts, included in the kit, to secure the license plate frame to the vehicle.