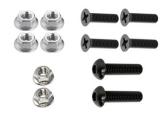

## **SWITCH Works License Plate Parts List**

SWITCH Works License Plate Frame with LED Light

License Plate Frame Bracket [B-MBP3422]

License Plate Frame Hardware Pack [B-HP3425]

#### **TOOLS NEEDED FOR INSTALLATION**

- Phillips Screw Driver - 4mm Allen Wrench

A. Use (4) M4 Phillips flat head screws and flanged locknuts, included in the kit, to assemble the license plate between the license plate frame and bracket as shown above.

B. Use the button head Allen screws and flanged locknuts, included in the kit, to secure the license plate frame bracket to the vehicle.

- C. The license plate frame bracket has a 240° up and down adjustability for various mounting options such as above bumper, vertical body mounting or under bumper mounting. Tighten the 3mm bracket hinge screws to lock the angle (see inset above).
- D. Plug in the license plate frame LED cable connector to the SWITCH Works Turn Signal kit (sold separately).