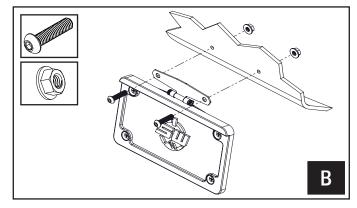

B. Use the button head Allen screws and flanged locknuts, included in the kit, to secure the license plate frame bracket to the vehicle.

- C. The license plate frame bracket has a 240° up and down adjustability for various mounting options such as above bumper, vertical body mounting or under bumper mounting. Tighten the 3mm bracket hinge screws to lock the angle (see inset above).
- D. Plug in the license plate frame LED cable connector to the SWITCH Works Turn Signal kit (sold separately).