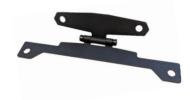

## **SWITCH Works License Plate Parts List**

SWITCH Works License Plate Frame with LED Light

License Plate Frame Bracket [B-MBP3422]

License Plate Frame Hardware Pack [B-HP3425]

B. Use the button head Allen screws and flanged locknuts, included in the kit, to secure the license plate frame bracket to the vehicle.

- C. The license plate frame bracket has a 240° up and down adjustability for various mounting options such as above bumper, vertical body mounting or under bumper mounting. Tighten the 3mm bracket hinge screws to lock the angle (see inset above).
- D. Plug in the license plate frame LED cable connector to the SWITCH Works Turn Signal kit (sold separately).