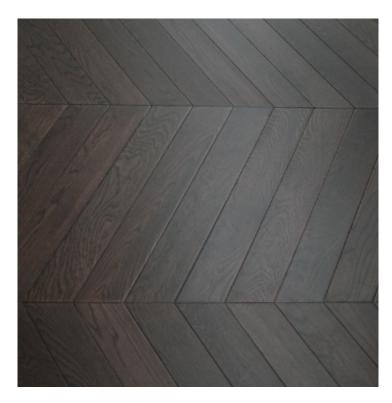

#### **BR1807 GENERAL INFORMATION**

**Usage** Commercial and Residential

Warranty 20 Years

Product Reference BR1807

Width and Thickness 600 x 90 x 18mm

**Board Type** Engineered

**Pattern** Chevron

**Pack Length** 680 x 280 x 150mm

**Top layer** 4mm Solid European Oak

Timber Grade ABCD Mixed

**Base layers** Eucalyptus and Birch Plywood

Surface Finish Coffee Stained, Lacquered

Environmental Rating A+

Maintenance Comprehensive maintenance