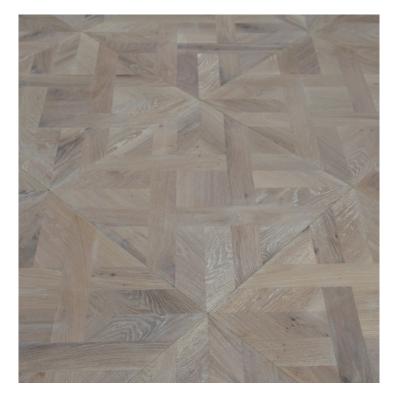

#### **BPD2014 GENERAL INFORMATION**

Usage Commercial and Residential

Warranty 20 Years **Product Reference** BPD2014

Width and Thickness 580 x 580 x 20mm

**Board Type Engineered** 

**Pattern** Versailles Panel

600 x 600 x 90mm Pack Length

6mm Solid European Oak Top layer

**Timber Grade** ABCD Mixed

**Base layers** Eucalyptus and Birch Plywood

**Surface Finish** Brushed, White Oiled

**Environmental Rating** 

**European Reaction to** 