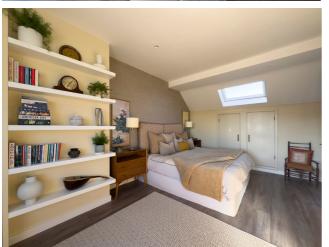

#### Master Loft Bedroom & bathroom

The room was extended into the eaves to provide more storage, built in wardrobes were added as well as new windows, curtains, upholstered headboard and new colour scheme. The adjoining master bathroom was refitted with a walk-in shower and large basin.

#### Master Loft Bedroom & bathroom