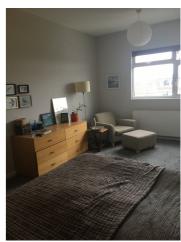

#### Master Loft Bedroom & bathroom

The room was extended into the eaves to provide more storage, built in wardrobes were added as well as new windows, curtains, upholstered headboard and new colour scheme. The adjoining master bathroom was refitted with a walk-in shower and large basin.

#### Master Loft Bedroom & bathroom