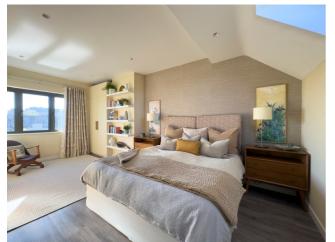

## FINAL PICTURES

#### Master Loft Bedroom & bathroom

#### Master Loft Bedroom & bathroom

The room was extended into the eaves to provide more storage, built in wardrobes were added as well as new windows, curtains, upholstered headboard and new colour scheme. The adjoining master bathroom was refitted with a walk-in shower and large basin.