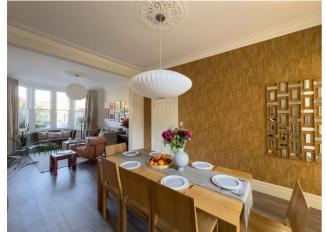

#### Living Room & Dining Room

The living room wall was knocked through to allow light to flow into the dining room and create a large entertainment area. The chimney breast was removed in the dining area to allow for the table. We created a bespoke sofa and ottoman with a custom coffee table, added alcoves and re-used some existing furniture pieces to complete the space.

## FINAL PICTURES

Living & Dining Room