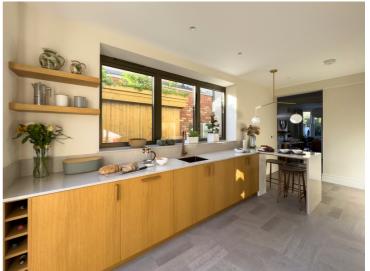

#### Kitchen

The owner didn't want to extend the kitchen to retain as much garden area as possible. Instead, we reconfigured the layout, relocating the peninsula to form a breakfast bar. A large window and sliding doors open the space to the outdoor, and the functional galley layout makes best use of the space.

## FINAL PICTURES & FEEDBACK

"We have just had a whole house refurb and Ivywell's design service has been fantastic and exceeded our expectations. Ivywell managed the whole project very efficiently and ordered many items, including all bathroom fixtures. They ensured that we stayed within our budget and their service was excellent value for money. Regular visits from Megs helped to make a large project into a positive experience. We absolutely love our newly finished home and could not be happier with the beautifully designed interiors". Preet, Bishopston, Nov '23