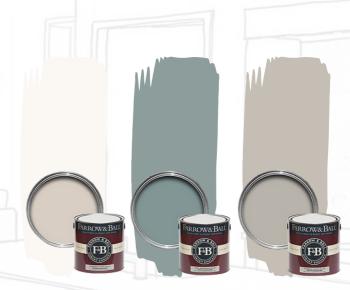

#### COLOUR PALETTE

The owners were looking for a calm scheme with a touch of colour, inspired by the sea, enhanced with natural materials.

STRONG WHITE

OVAL ROOM PURBECK BLUE STONE