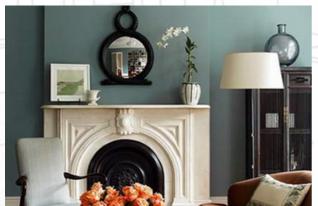

#### <u>Victorian Renovation & Extension,</u> <u>Henleaze</u>

We helped the owners make their mark on their kitchen diner extension with a scheme inspired by nature and the sea.

INSPIRATION PICTURES

#### COLOUR PALETTE

The owners were looking for a calm scheme with a touch of colour, inspired by the sea, enhanced with natural materials.

STRONG WHITE

OVAL ROOM PURBECK BLUE STONE