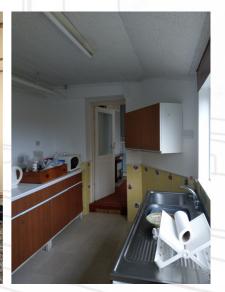

#### Kitchen

The owner didn't want to extend the kitchen to retain as much garden area as possible. Instead, we reconfigured the layout, relocating the peninsula to form a breakfast bar. A large window and sliding doors open the space to the outdoor, and the functional galley layout makes best use of the space.