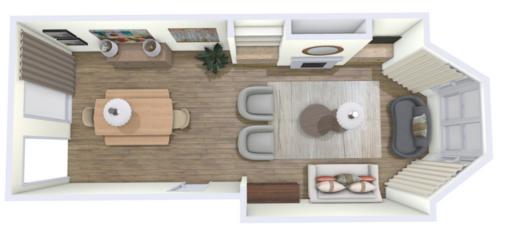

#### Living Room & Dining Room

The living room wall was knocked through to allow light to flow into the dining room and create a large entertainment area. The chimney breast was removed in the dining area to allow for the table. We created a bespoke sofa and ottoman with a custom coffee table, added alcoves and re-used some existing furniture pieces to complete the space.

## FINAL PICTURES

Living & Dining Room