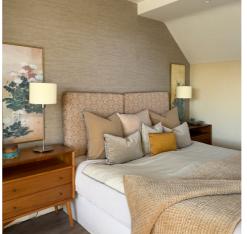

#### Master Loft Bedroom & bathroom

The room was extended into the eaves to provide more storage, built in wardrobes were added as well as new windows, curtains, upholstered headboard and new colour scheme. The adjoining master bathroom was refitted with a walk-in shower and large basin.

#### Master Loft Bedroom & bathroom