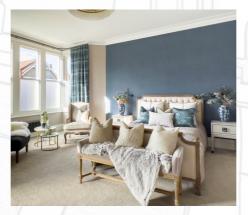

#### Master Loft Bedroom & bathroom

The room was extended into the eaves to provide more storage, built in wardrobes were added as well as new windows, curtains, upholstered headboard and new colour scheme. The adjoining master bathroom was refitted with a walk-in shower and large basin.