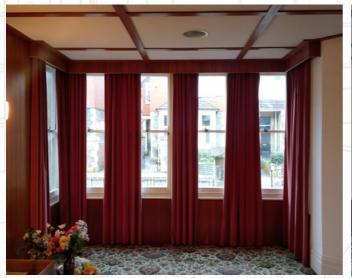

#### <u>Victorian Renovation & Extension,</u> <u>Henleaze</u>

We helped the owners make their mark on their kitchen diner extension with a scheme inspired by nature and the sea.

INSPIRATION PICTURES

#### COLOUR PALETTE

The owners were looking for a calm scheme with a touch of colour, inspired by the sea, enhanced with natural materials.

STRONG WHITE

OVAL ROOM PURBECK BLUE STONE

#### FIRST CONCEPT

We divided the space into 4 distinct areas, linking each space through colour.

The wooden slats create a stunning backdrop for the snug area, adding texture and breaking up the long wall.

The large South facing window has been dressed with voiles that filter the sun without blocking the light.

The owners needed a little extra help to visualise the final space. We produced scaled concept sketches to review options and land on a final design. Each visual is produced specifically for each project, sometimes showing the overview or focussing on the details.