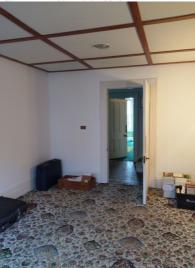

## DESIGN DEVELOPMENT

#### Master Loft Bedroom & bathroom

The room was extended into the eaves to provide more storage, built in wardrobes were added as well as new windows, curtains, upholstered headboard and new colour scheme. The adjoining master bathroom was refitted with a walk-in shower and large basin.