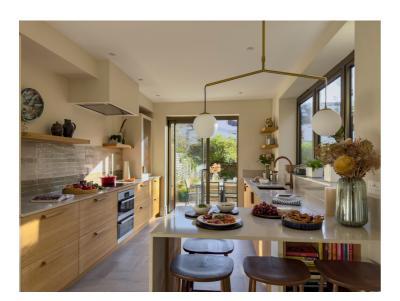

#### Kitchen

The owner didn't want to extend the kitchen to retain as much garden area as possible. Instead, we reconfigured the layout, relocating the peninsula to form a breakfast bar. A large window and sliding doors open the space to the outdoor, and the functional galley layout makes best use of the space.

## FINAL PICTURES & FEEDBACK

"We have just had a whole house refurb and Ivywell's design service has been fantastic and exceeded our expectations. Ivywell managed the whole project very efficiently and ordered many items, including all bathroom fixtures. They ensured that we stayed within our budget and their service was excellent value for money. Regular visits from Megs helped to make a large project into a positive experience. We absolutely love our newly finished home and could not be happier with the beautifully designed interiors". Preet, Bishopston, Nov '23