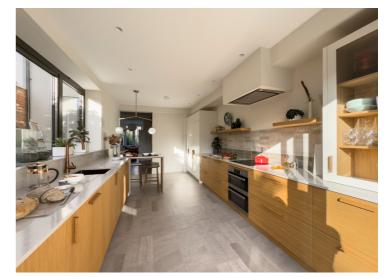

#### Kitchen

The owner didn't want to extend the kitchen to retain as much garden area as possible. Instead, we reconfigured the layout, relocating the peninsula to form a breakfast bar. A large window and sliding doors open the space to the outdoor, and the functional galley layout makes best use of the space.

## FINAL PICTURES & FEEDBACK

"We have just had a whole house refurb and Ivywell's design service has been fantastic and exceeded our expectations. Ivywell managed the whole project very efficiently and ordered many items, including all bathroom fixtures. They ensured that we stayed within our budget and their service was excellent value for money. Regular visits from Megs helped to make a large project into a positive experience. We absolutely love our newly finished home and could not be happier with the beautifully designed interiors". Preet, Bishopston, Nov '23