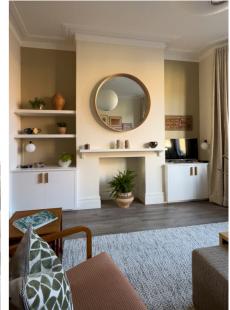

#### Living Room & Dining Room

The living room wall was knocked through to allow light to flow into the dining room and create a large entertainment area. The chimney breast was removed in the dining area to allow for the table. We created a bespoke sofa and ottoman with a custom coffee table, added alcoves and re-used some existing furniture pieces to complete the space.

## FINAL PICTURES

Living & Dining Room