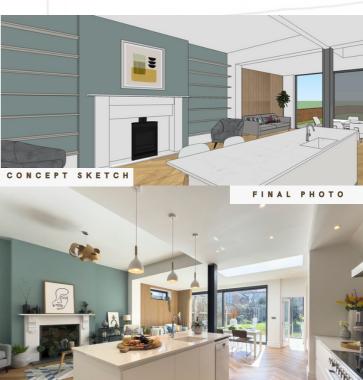

#### COLOUR PALETTE

The owners were looking for a calm scheme with a touch of colour, inspired by the sea, enhanced with natural materials.

STRONG WHITE

OVAL ROOM PURBECK BLUE STONE

#### FIRST CONCEPT

We divided the space into 4 distinct areas, linking each space through colour.

The wooden slats create a stunning backdrop for the snug area, adding texture and breaking up the long wall.

The large South facing window has been dressed with voiles that filter the sun without blocking the light.

The owners needed a little extra help to visualise the final space. We produced scaled concept sketches to review options and land on a final design. Each visual is produced specifically for each project, sometimes showing the overview or focussing on the details.