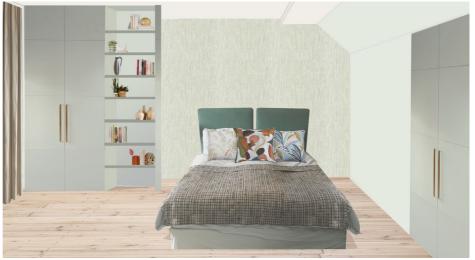

## DESIGN DEVELOPMENT

#### Master Loft Bedroom & bathroom

The room was extended into the eaves to provide more storage, built in wardrobes were added as well as new windows, curtains, upholstered headboard and new colour scheme. The adjoining master bathroom was refitted with a walk-in shower and large basin.

#### Master Loft Bedroom & bathroom