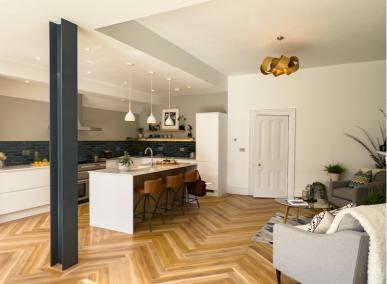

#### FIRST CONCEPT

We divided the space into 4 distinct areas, linking each space through colour.

The wooden slats create a stunning backdrop for the snug area, adding texture and breaking up the long wall.

The large South facing window has been dressed with voiles that filter the sun without blocking the light.

The owners needed a little extra help to visualise the final space. We produced scaled concept sketches to review options and land on a final design. Each visual is produced specifically for each project, sometimes showing the overview or focussing on the details.