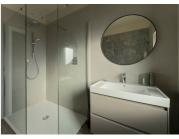

#### Master Loft Bedroom & bathroom

The room was extended into the eaves to provide more storage, built in wardrobes were added as well as new windows, curtains, upholstered headboard and new colour scheme. The adjoining master bathroom was refitted with a walk-in shower and large basin.

#### Master Loft Bedroom & bathroom