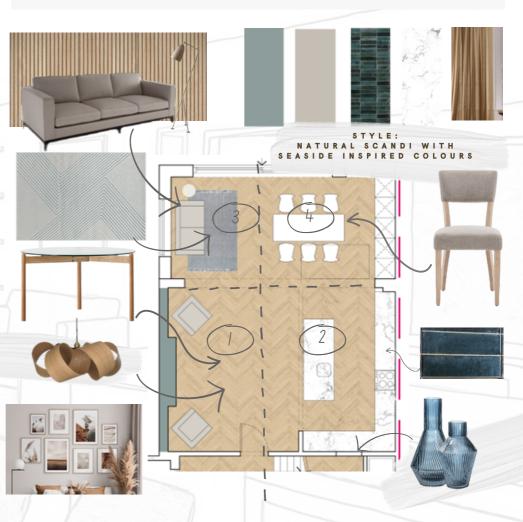

#### <u>Victorian Renovation & Extension,</u> <u>Henleaze</u>

We helped the owners make their mark on their kitchen diner extension with a scheme inspired by nature and the sea.

INSPIRATION PICTURES

#### COLOUR PALETTE

The owners were looking for a calm scheme with a touch of colour, inspired by the sea, enhanced with natural materials.

STRONG WHITE

OVAL ROOM PURBECK BLUE STONE

#### FIRST CONCEPT

We divided the space into 4 distinct areas, linking each space through colour.

The wooden slats create a stunning backdrop for the snug area, adding texture and breaking up the long wall.

The large South facing window has been dressed with voiles that filter the sun without blocking the light.

The owners needed a little extra help to visualise the final space. We produced scaled concept sketches to review options and land on a final design. Each visual is produced specifically for each project, sometimes showing the overview or focussing on the details.