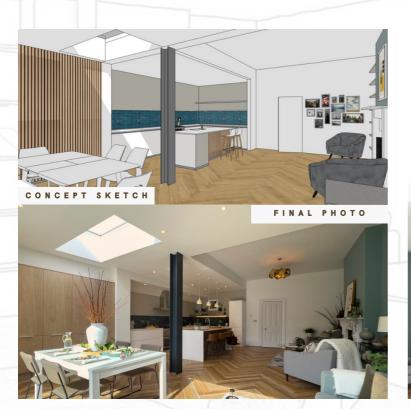

#### <u>Victorian Renovation & Extension,</u> <u>Henleaze</u>

We helped the owners make their mark on their kitchen diner extension with a scheme inspired by nature and the sea.

INSPIRATION PICTURES

#### FIRST CONCEPT

We divided the space into 4 distinct areas, linking each space through colour.

The wooden slats create a stunning backdrop for the snug area, adding texture and breaking up the long wall.

The large South facing window has been dressed with voiles that filter the sun without blocking the light.

The owners needed a little extra help to visualise the final space. We produced scaled concept sketches to review options and land on a final design. Each visual is produced specifically for each project, sometimes showing the overview or focussing on the details.