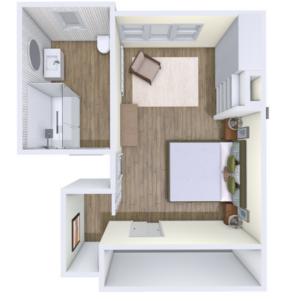

## DESIGN DEVELOPMENT

#### Master Loft Bedroom & bathroom

The room was extended into the eaves to provide more storage, built in wardrobes were added as well as new windows, curtains, upholstered headboard and new colour scheme. The adjoining master bathroom was refitted with a walk-in shower and large basin.