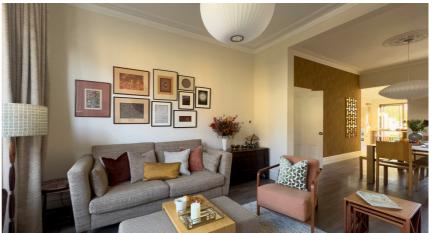

#### Living Room & Dining Room

The living room wall was knocked through to allow light to flow into the dining room and create a large entertainment area. The chimney breast was removed in the dining area to allow for the table. We created a bespoke sofa and ottoman with a custom coffee table, added alcoves and re-used some existing furniture pieces to complete the space.

## FINAL PICTURES

Living & Dining Room