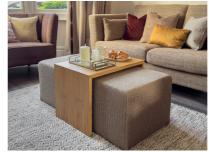

#### Living Room & Dining Room

The living room wall was knocked through to allow light to flow into the dining room and create a large entertainment area. The chimney breast was removed in the dining area to allow for the table. We created a bespoke sofa and ottoman with a custom coffee table, added alcoves and re-used some existing furniture pieces to complete the space.

## FINAL PICTURES

Living & Dining Room