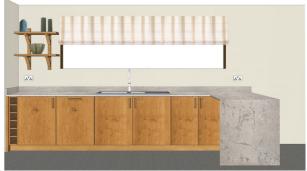

#### Kitchen

The owner didn't want to extend the kitchen to retain as much garden area as possible. Instead, we reconfigured the layout, relocating the peninsula to form a breakfast bar. A large window and sliding doors open the space to the outdoor, and the functional galley layout makes best use of the space.