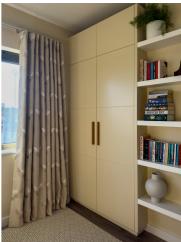

#### Master Loft Bedroom & bathroom

The room was extended into the eaves to provide more storage, built in wardrobes were added as well as new windows, curtains, upholstered headboard and new colour scheme. The adjoining master bathroom was refitted with a walk-in shower and large basin.

#### Master Loft Bedroom & bathroom