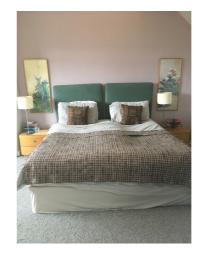

#### Master Loft Bedroom & bathroom

The room was extended into the eaves to provide more storage, built in wardrobes were added as well as new windows, curtains, upholstered headboard and new colour scheme. The adjoining master bathroom was refitted with a walk-in shower and large basin.

#### Master Loft Bedroom & bathroom