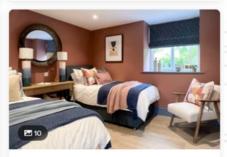

#### Master Loft Bedroom & bathroom

The room was extended into the eaves to provide more storage, built in wardrobes were added as well as new windows, curtains, upholstered headboard and new colour scheme. The adjoining master bathroom was refitted with a walk-in shower and large basin.

#### Master Loft Bedroom & bathroom