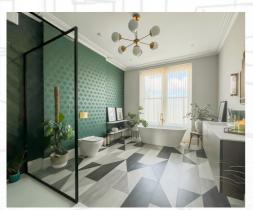

#### Master Loft Bedroom & bathroom

The room was extended into the eaves to provide more storage, built in wardrobes were added as well as new windows, curtains, upholstered headboard and new colour scheme. The adjoining master bathroom was refitted with a walk-in shower and large basin.