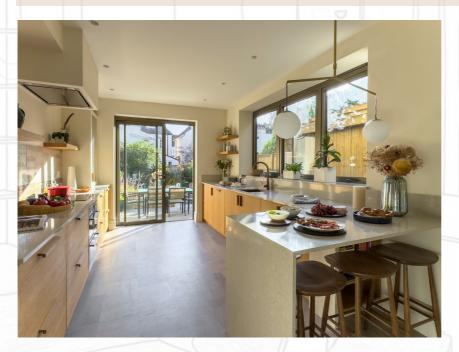

#### Kitchen

The owner didn't want to extend the kitchen to retain as much garden area as possible. Instead, we reconfigured the layout, relocating the peninsula to form a breakfast bar. A large window and sliding doors open the space to the outdoor, and the functional galley layout makes best use of the space.

## FINAL PICTURES & FEEDBACK

"We have just had a whole house refurb and Ivywell's design service has been fantastic and exceeded our expectations. Ivywell managed the whole project very efficiently and ordered many items, including all bathroom fixtures. They ensured that we stayed within our budget and their service was excellent value for money. Regular visits from Megs helped to make a large project into a positive experience. We absolutely love our newly finished home and could not be happier with the beautifully designed interiors". Preet, Bishopston, Nov '23