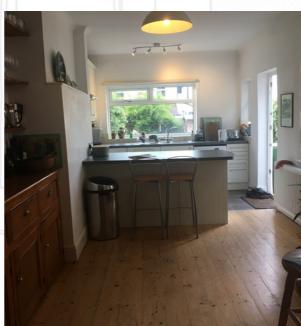

## DESIGN DEVELOPMENT

#### Kitchen

The owner didn't want to extend the kitchen to retain as much garden area as possible. Instead, we reconfigured the layout, relocating the peninsula to form a breakfast bar. A large window and sliding doors open the space to the outdoor, and the functional galley layout makes best use of the space.

## FINAL PICTURES & FEEDBACK

"We have just had a whole house refurb and Ivywell's design service has been fantastic and exceeded our expectations. Ivywell managed the whole project very efficiently and ordered many items, including all bathroom fixtures. They ensured that we stayed within our budget and their service was excellent value for money. Regular visits from Megs helped to make a large project into a positive experience. We absolutely love our newly finished home and could not be happier with the beautifully designed interiors". Preet, Bishopston, Nov '23