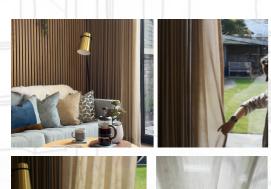

#### FIRST CONCEPT

We divided the space into 4 distinct areas, linking each space through colour.

The wooden slats create a stunning backdrop for the snug area, adding texture and breaking up the long wall.

The large South facing window has been dressed with voiles that filter the sun without blocking the light.

The owners needed a little extra help to visualise the final space. We produced scaled concept sketches to review options and land on a final design. Each visual is produced specifically for each project, sometimes showing the overview or focussing on the details.