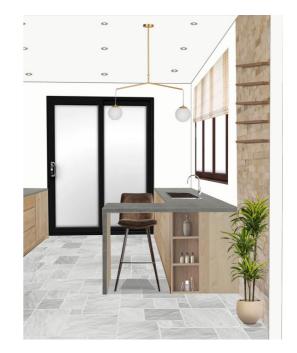

#### Kitchen

The owner didn't want to extend the kitchen to retain as much garden area as possible. Instead, we reconfigured the layout, relocating the peninsula to form a breakfast bar. A large window and sliding doors open the space to the outdoor, and the functional galley layout makes best use of the space.

## FINAL PICTURES & FEEDBACK

"We have just had a whole house refurb and Ivywell's design service has been fantastic and exceeded our expectations. Ivywell managed the whole project very efficiently and ordered many items, including all bathroom fixtures. They ensured that we stayed within our budget and their service was excellent value for money. Regular visits from Megs helped to make a large project into a positive experience. We absolutely love our newly finished home and could not be happier with the beautifully designed interiors". Preet, Bishopston, Nov '23