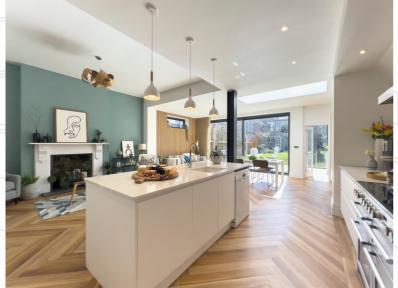

#### Kitchen

The owner didn't want to extend the kitchen to retain as much garden area as possible. Instead, we reconfigured the layout, relocating the peninsula to form a breakfast bar. A large window and sliding doors open the space to the outdoor, and the functional galley layout makes best use of the space.

## FINAL PICTURES & FEEDBACK

"We have just had a whole house refurb and Ivywell's design service has been fantastic and exceeded our expectations. Ivywell managed the whole project very efficiently and ordered many items, including all bathroom fixtures. They ensured that we stayed within our budget and their service was excellent value for money. Regular visits from Megs helped to make a large project into a positive experience. We absolutely love our newly finished home and could not be happier with the beautifully designed interiors". Preet, Bishopston, Nov '23