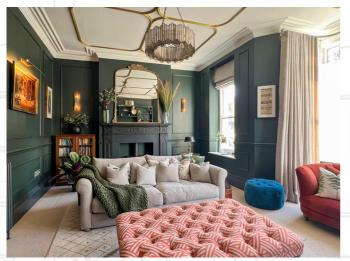

#### Living Room & Dining Room

The living room wall was knocked through to allow light to flow into the dining room and create a large entertainment area. The chimney breast was removed in the dining area to allow for the table. We created a bespoke sofa and ottoman with a custom coffee table, added alcoves and re-used some existing furniture pieces to complete the space.