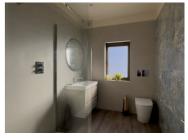

#### Master Loft Bedroom & bathroom

The room was extended into the eaves to provide more storage, built in wardrobes were added as well as new windows, curtains, upholstered headboard and new colour scheme. The adjoining master bathroom was refitted with a walk-in shower and large basin.

## FINAL PICTURES

#### Master Loft Bedroom & bathroom