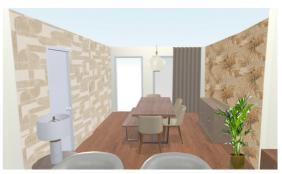

#### FIRST CONCEPT

We divided the space into 4 distinct areas, linking each space through colour.

The wooden slats create a stunning backdrop for the snug area, adding texture and breaking up the long wall.

The large South facing window has been dressed with voiles that filter the sun without blocking the light.

The owners needed a little extra help to visualise the final space. We produced scaled concept sketches to review options and land on a final design. Each visual is produced specifically for each project, sometimes showing the overview or focussing on the details.