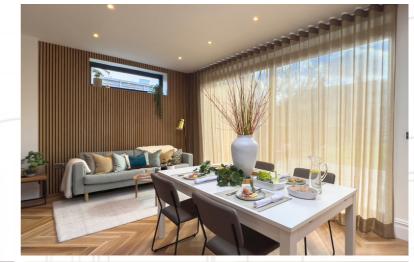

#### Living Room & Dining Room

The living room wall was knocked through to allow light to flow into the dining room and create a large entertainment area. The chimney breast was removed in the dining area to allow for the table. We created a bespoke sofa and ottoman with a custom coffee table, added alcoves and re-used some existing furniture pieces to complete the space.

## FINAL PICTURES

Living & Dining Room