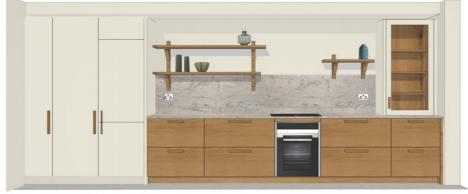

#### Kitchen

The owner didn't want to extend the kitchen to retain as much garden area as possible. Instead, we reconfigured the layout, relocating the peninsula to form a breakfast bar. A large window and sliding doors open the space to the outdoor, and the functional galley layout makes best use of the space.

## FINAL PICTURES & FEEDBACK

"We have just had a whole house refurb and Ivywell's design service has been fantastic and exceeded our expectations. Ivywell managed the whole project very efficiently and ordered many items, including all bathroom fixtures. They ensured that we stayed within our budget and their service was excellent value for money. Regular visits from Megs helped to make a large project into a positive experience. We absolutely love our newly finished home and could not be happier with the beautifully designed interiors". Preet, Bishopston, Nov '23