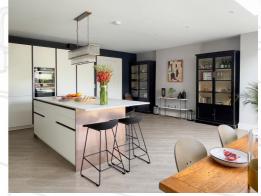

#### Kitchen

The owner didn't want to extend the kitchen to retain as much garden area as possible. Instead, we reconfigured the layout, relocating the peninsula to form a breakfast bar. A large window and sliding doors open the space to the outdoor, and the functional galley layout makes best use of the space.

## FINAL PICTURES & FEEDBACK

"We have just had a whole house refurb and Ivywell's design service has been fantastic and exceeded our expectations. Ivywell managed the whole project very efficiently and ordered many items, including all bathroom fixtures. They ensured that we stayed within our budget and their service was excellent value for money. Regular visits from Megs helped to make a large project into a positive experience. We absolutely love our newly finished home and could not be happier with the beautifully designed interiors". Preet, Bishopston, Nov '23