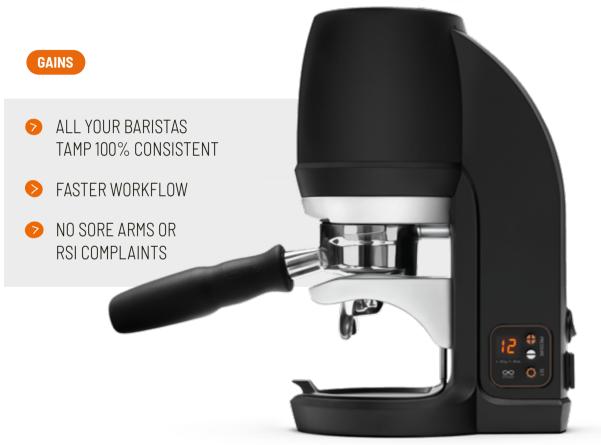

# WE HANDLE THE PRESSURE ®

# THE TAMPER

Tamping is an important part of a barista's craft, but doing it by hand hundreds of times a day damages shoulders and wrists. **So why not let Puqpress deliver the perfect tamp for you?** 

No strain or pain, more time for creativity, craftsmanship and customers.

# NO PRESSURE, NO PAIN, GAIN