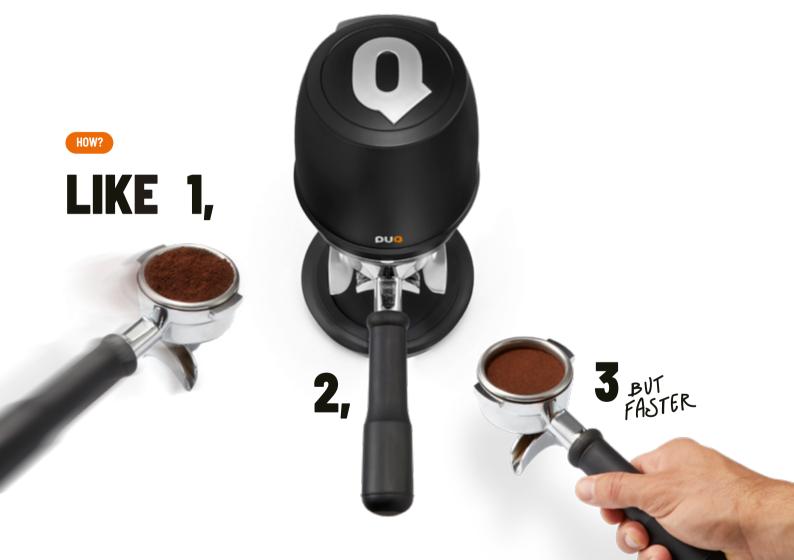

# THE TAMPER

Tamping is an important part of a barista's craft, but doing it by hand hundreds of times a day damages shoulders and wrists. **So why not let Puqpress deliver the perfect tamp for you?** 

No strain or pain, more time for creativity, craftsmanship and customers.

# NO PRESSURE, NO PAIN, GAIN