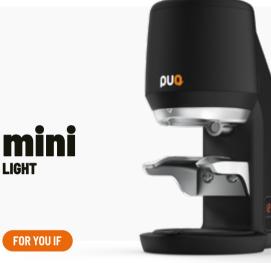

Great coffee is the final touch to your business, but you don't serve a lot of cups, or you aspire café level consistency with your home set up.

LIGHT

| CAPACITY                | Up to 2 kg of coffee per week    |
|-------------------------|----------------------------------|
| WARRANTY                | 2 year / 75.000 Tamps            |
| COLOURS                 | Black, White, Yellow, Red & Blue |
| TAMP PROFILES           | SPEEDY - PRECISION - SINGLE      |
| PRESSURE RANGE          | 10-30 kg                         |
| NON STICK TAMPER FINISH | 0                                |
| FINE ADJUSTMENT         |                                  |
| NAKED PORTAFILTER       |                                  |