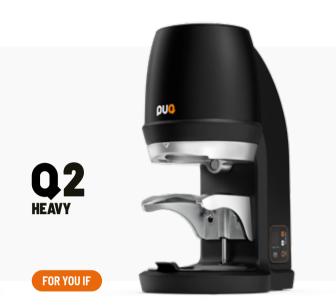

Your coffee is (going to be) famous, and your customers come from far and wide. Our warranty covers unlimited tamps in 2 years.

| CAPACITY                | More than 10 kg of coffee per week        |
|-------------------------|-------------------------------------------|
| WARRANTY                | 2 year / Unlimited Tamps                  |
| COLOURS                 | Premium White & Premium Black             |
| TAMP PROFILES           | SPEEDY - PRECISION - SOFT - HULK - SINGLE |
| PRESSURE RANGE          | 5-30 kg                                   |
| NON STICK TAMPER FINISH | 0                                         |
| FINE ADJUSTMENT         | 0                                         |
| NAKED PORTAFILTER       | <ul><li><b>⊘</b></li></ul>                |