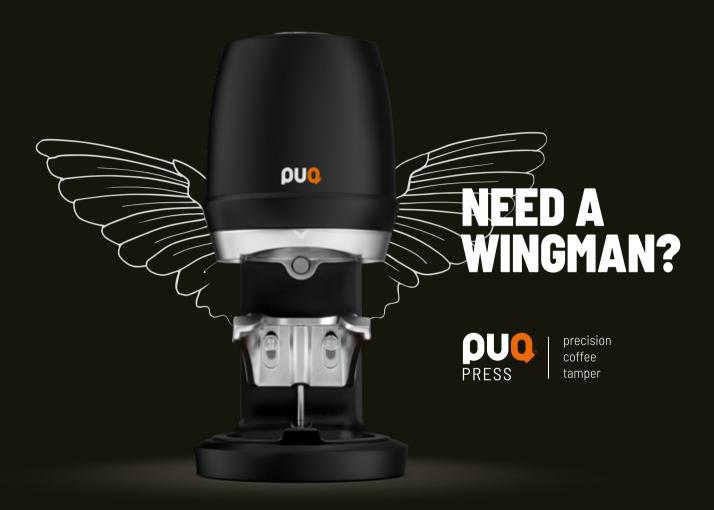

# WE HANDLE THE PRESSURE ®

# THE TAMPER

Tamping is an important part of a barista's craft, but doing it by hand hundreds of times a day damages shoulders and wrists. **So why not let Puqpress deliver the perfect tamp for you?** 

No strain or pain, more time for creativity, craftsmanship and customers.