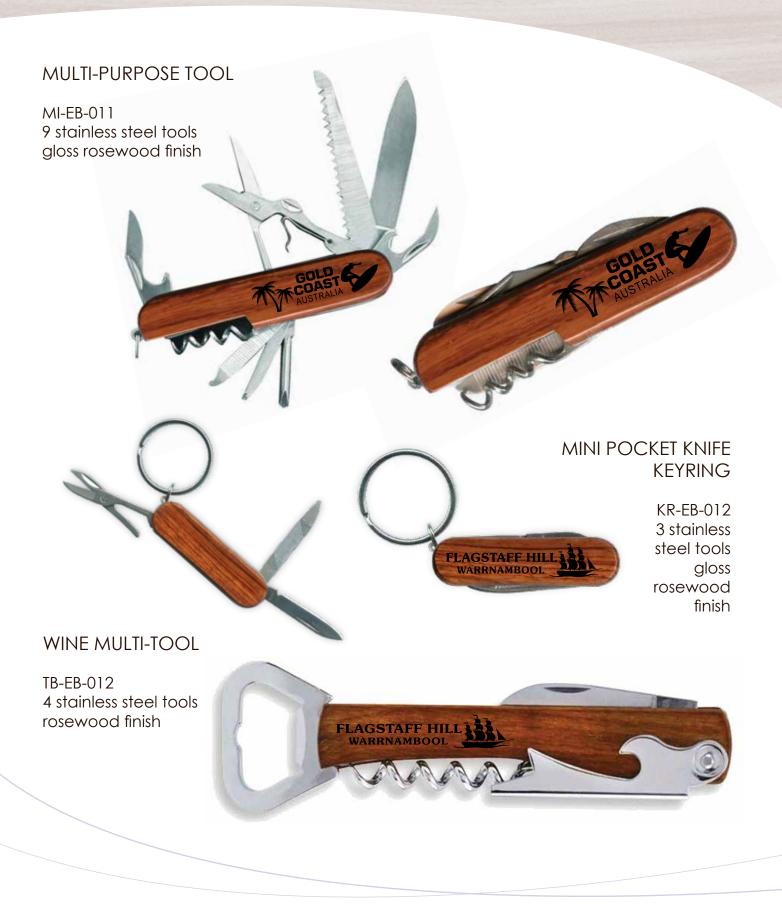

ian owned, family operated business for over 90 years
- Our office uses state-of-the-art technology and produces embroidery, dye sublimation and laser engraving products in house.
- Our sales team is backed up by one the best design teams in the business.
- We work very closely with our customers to ensure that the products selected will work and sell successfully.
- Our relationships with our suppliers are second to none.
- We have our own quality control people who ensure our products are of the highest quality.

#### laser engraving

Designed and engraved in Australia.

Our on-site laser engraving, allows for faster turnaround times and excellent quality control of finished products. We have a wide variety of quality wooden useful and decorative products available for engraving.









#### sim crawcour pty Itd

#### WOODEN SLICE MAGNET



## sim crawcour pty Itd

#### WOODEN COASTER

CO-EB-011 coaster pine wood



#### TRAIN WHISTLE

CP-EB-012 train whistle 4 holes pine wood



## sim crawcour pty Itd

PENCILS

PE-EB-011 pencil with 4 colour lead



#### sim crawcour pty Itd

#### WOODEN PEN

PN-EB-011 polished rosewood





PN-EB-013 multiple inlaid rosewood & maplewood





## sim crawcour pty Itd

#### BOX FOR ROSEWOOD PEN

BX-EB-011 polished rosewood (pen not included)





#### sim crawcour pty Itd

#### PHOTO FRAME WITH ACRYLIC COVER

FR-EB-012





YO-YO CP-EB-011 maplewood ND MAN ON

# sim crawcour pty Itd

# notes

# notes

# sim crawcour pty Itd