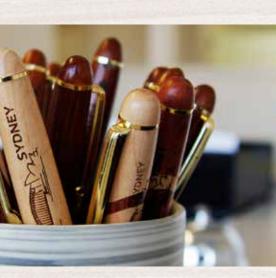

#### WOODEN PEN

PN-EB-011 polished rosewood

PN-EB-013 multiple inlaid rosewood & maplewood