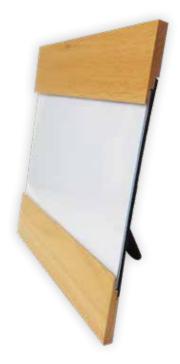

#### PHOTO FRAME WITH ACRYLIC COVER

FR-EB-012

YO-YO CP-EB-011 maplewood ND MAN ON