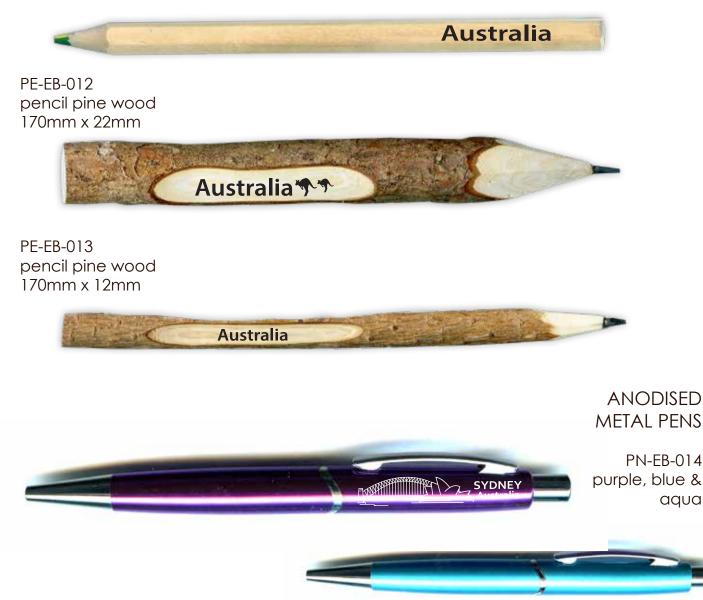

## sim crawcour pty Itd

PENCILS

PE-EB-011 pencil with 4 colour lead

#### WOODEN PEN

PN-EB-011 polished rosewood

PN-EB-013 multiple inlaid rosewood & maplewood