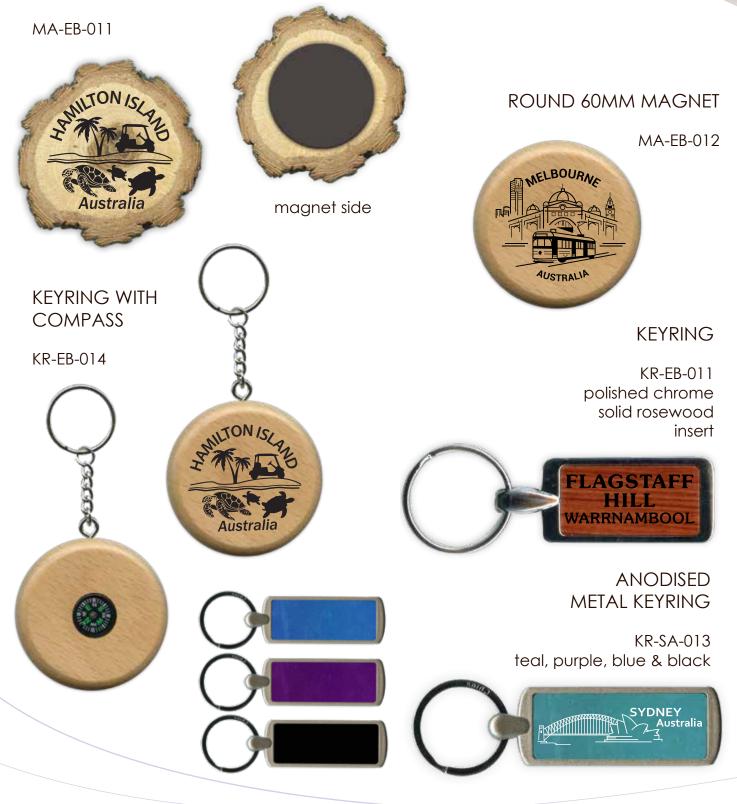

Our office uses state-of-the-art technology and produces embroidery, dye sublimation and laser engraving products in house.
- Our sales team is backed up by one the best design teams in the business.
- We work very closely with our customers to ensure that the products selected will work and sell successfully.
- Our relationships with our suppliers are second to none.
- We have our own quality control people who ensure our products are of the highest quality.

#### laser engraving

Designed and engraved in Australia.

Our on-site laser engraving, allows for faster turnaround times and excellent quality control of finished products. We have a wide variety of quality wooden useful and decorative products available for engraving.









#### sim crawcour pty Itd

#### WOODEN SLICE MAGNET



## sim crawcour pty Itd

#### WOODEN COASTER

CO-EB-011 coaster pine wood



#### TRAIN WHISTLE

CP-EB-012 train whistle 4 holes pine wood



## sim crawcour pty Itd

PENCILS

PE-EB-011 pencil with 4 colour lead



#### sim crawcour pty Itd

#### WOODEN PEN

PN-EB-011 polished rosewood





PN-EB-013 multiple inlaid rosewood & maplewood





## sim crawcour pty Itd

#### BOX FOR ROSEWOOD PEN

BX-EB-011 polished rosewood (pen not included)





#### sim crawcour pty Itd

#### PHOTO FRAME WITH ACRYLIC COVER

FR-EB-012





YO-YO CP-EB-011 maplewood ND MAN ON

# sim crawcour pty Itd

# notes

# notes

# sim crawcour pty Itd