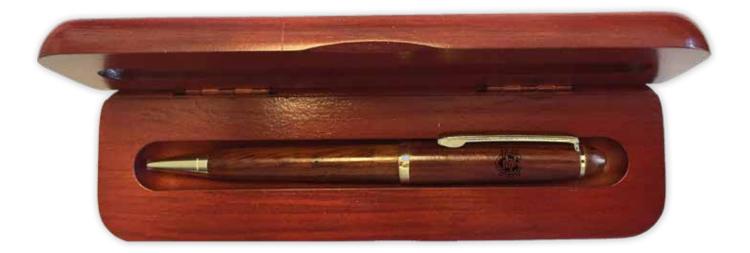

#### WOODEN PEN

PN-EB-011 polished rosewood

PN-EB-013 multiple inlaid rosewood & maplewood

#### BOX FOR ROSEWOOD PEN

BX-EB-011 polished rosewood (pen not included)