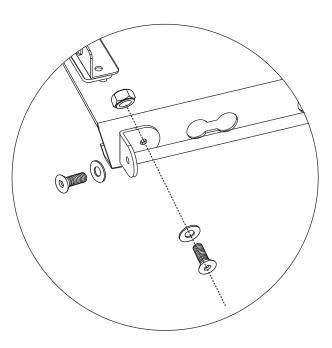

2. SLIDE THE OTHER LADDER HALF ONTO THE COUPLERS AND TIGHTEN DOWN. NOTE- IF R 0 e P 0 🗯  $\bigcirc$ Ò \_\_\_\_\_ \_\_\_\_\_ ້៰៰ e  $\mathcal{O}$ Nº. Ø 

- 3. NEXT, SLIDE THE TWO (2) RAIL NUTS INTO THE ROOF RAIL ON YOUR VAN. *NOTE-* IF YOU'VE ALREADY INSTALLED A ROOF RACK, THIS MAY BE TIME CONSUMING.
- 4. NOW POSITION THE LADDER ON THE VAN, HANGING IT ON THE ROOF RAIL. LOOSELY SCREW THE TOP OF THE LADDER DOWN TO THE ROOF RAIL USING THE M10-22 SCREWS AND THE M10 SPRING LOCK WASHERS AND M10 FLAT WASHERS JUST ENOUGH THAT IT IS SNUG (SEE FIGURE 3)