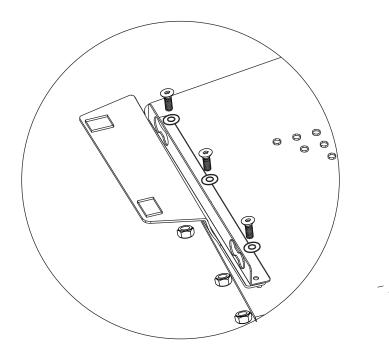

2. SLIDE THE OTHER LADDER HALF ONTO THE COUPLERS AND TIGHTEN DOWN. NOTE- IF R 0 e P 0 🗯  $\bigcirc$ Ò \_\_\_\_\_ \_\_\_\_\_ ້៰៰ e  $\mathcal{O}$ Nº. Ø 

- 3. NEXT, SLIDE THE TWO (2) RAIL NUTS INTO THE ROOF RAIL ON YOUR VAN. *NOTE-* IF YOU'VE ALREADY INSTALLED A ROOF RACK, THIS MAY BE TIME CONSUMING.
- 4. NOW POSITION THE LADDER ON THE VAN, HANGING IT ON THE ROOF RAIL. LOOSELY SCREW THE TOP OF THE LADDER DOWN TO THE ROOF RAIL USING THE M10-22 SCREWS AND THE M10 SPRING LOCK WASHERS AND M10 FLAT WASHERS JUST ENOUGH THAT IT IS SNUG (SEE FIGURE 3)