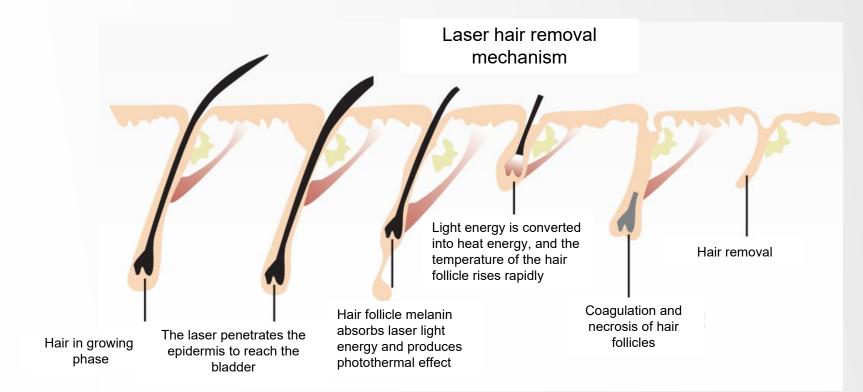

### **> Laser Hair Removal Mechanism**

The laser generated by the semiconductor hair removal system can penetrate the epidermis to the hair follicle. According to the selective photothermal principle, the energy of the laser is preferentially absorbed by the melanin in the hair, effectively destroying the hair follicle and shaft, and then losing the hair regeneration ability;

Because the photothermal effect is confined to the hair follicles, it prevents the heat energy from damaging the surrounding tissues and does not form scars.