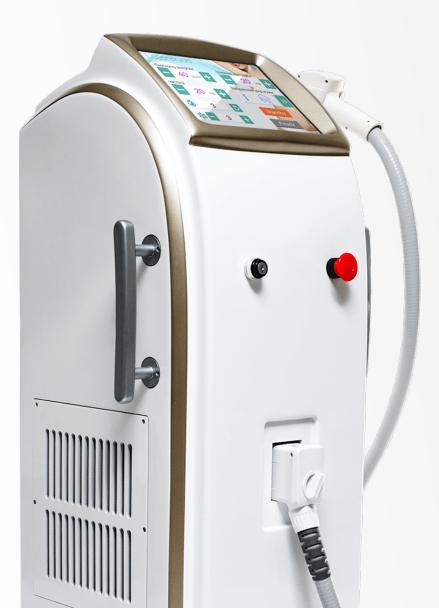

### > Outlook Design

- ✓ 12.1 inches resistive touch screen, achieving better visual perception;
- ✓ Humanized human-computer interaction interface, perfect interaction experience;
- ✓ Aluminum alloy brushed metal panel, metallic texture;
- ✓ Dual-axis flip screen design, multi-angle adjustment;
- ✓ Metal plate chassis, environmental friendly and durable;
- The main contour is designed in medical white, the cover slab is in dark gray, which is very good looking.
- ✓ Aluminum alloy handrails, easy to move;
- ✓ Aluminum alloy handle bracket, easy to install;
- ✓ The handle bracket and the handle are completely fit, easy to take and use;
- ✓ Japan imported emergency switch and key switch, beautiful and durable;
- ✓ Knob type handle connection, easy to connect and stable to hold.
- ✓ Handle consists of silicone tube, which is light and soft, durable;
- ✓ The handle mould is newly opened with a display screen, which appeals to the mainstream fashion;
- Medical standard casters, sturdy and durable. 4 universal wheels (the front two with self-locking function), which can be moved at any angle.

### > Outlook Display

### Outlook Design Description

- ✓ Hollow pattern design on the side and back cover, the function of the hollow is to dissipate heat, which is practical and beautiful;
- ✓ The upper two fan holes are the cooling fans of the semiconductor water cooling module;
- ✓ The four fan holes below are the cooling fans of the condenser;
- The power cord adopts aerial plug connector, which is firmly connected and not easy to fall off;
- The door interlock and pedal adopt high-end aviation connector, which is beautiful and durable;
- Imported CPC faucets are used for the water filling and overflow, which is beautiful and durable;