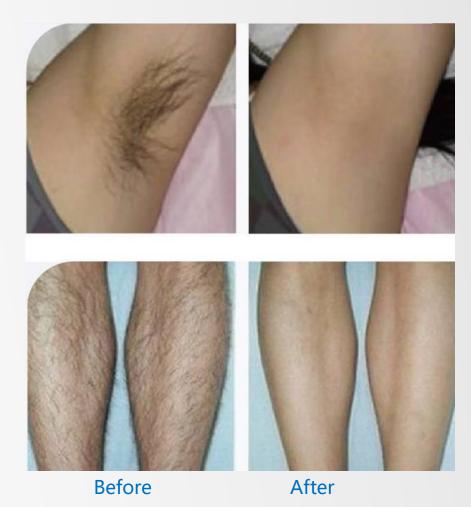

Continuous working time for 8 hours;

SHR laser hair removal, painless, fast and permanent effect.

# **Product Introduction**

- Equipped with comprehensive hair removal system of multiple wavelengths: 808nm/755nm/1064nm/3 in 1, suitable for people with various skin and hair colors;
- The operation interface version, which can be operated with personalized and intelligent recommended parameters, thus the operation threshold of clinical hair removal has been lowered;
- Meanwhile, during the treatment process, this unique freezing technology with the contact of sapphire can effectively cool and protect the customer's skin, achieving a painless, fast and permanent hair removal effect.

### **> Why do you Have to Epilate Multiple Times?**

- The growth process of hair follicles is divided into growth phase, resting phase and degenerative phase. Only the hair in the growth period can be destroyed by laser because it contains more melanin. Therefore, laser hair removal treatment cannot be successful at one time, and repeated treatment is necessary.
- ✓ Generally 4 to 6 times can achieve permanent hair removal. The treatment interval is 3-6 weeks (not more than 2 months). The best time for retreatment is when the hair grows 2 to 3 mm.