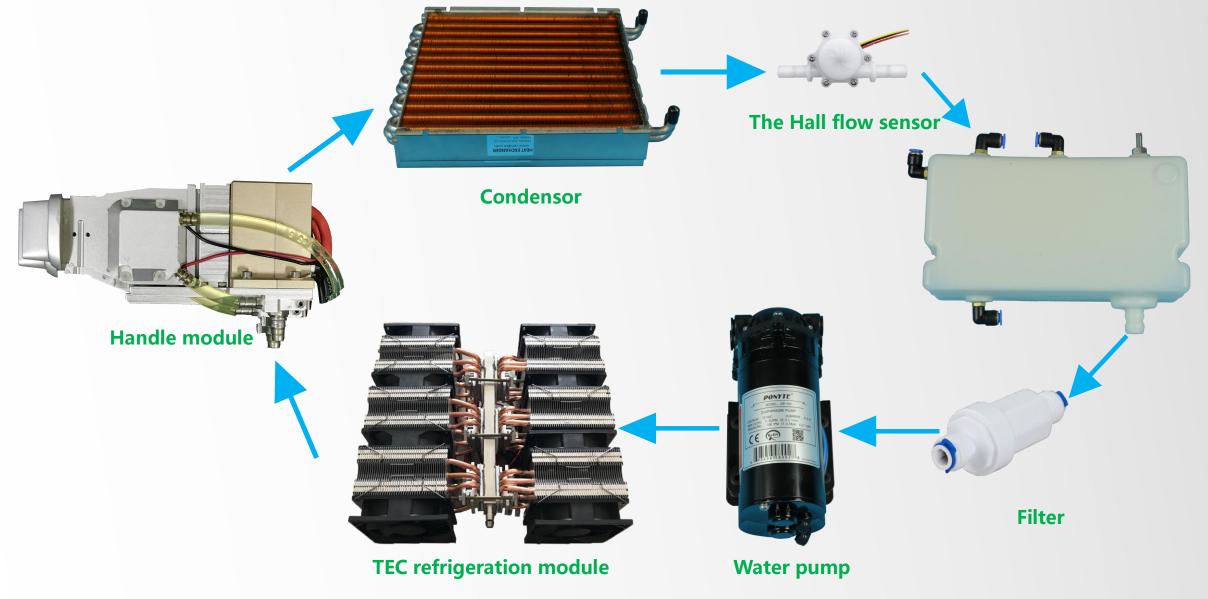

### Strong Water Circulation Cooling System to Ensure 8 Hours of Continuous Working Time

## High-precision Quick-plug Filter

- ✓ Function: filter impurity particles, avoid blockage of the laser, and extend the service life of the laser;
- ✓ The interface is a 3/9 inch( 9.5mm) quick coupler, which is small in size and easy to disassemble and assemble;
- ✓ Built-in stainless steel filter screen with a filtering accuracy of 100um, which can effectively filter out impurity particles;
- ✓ The filter can be used repeatedly, just take out the filter and rinse with water;

### Serman Imported Water Pump with Large Water Flow

✓ Large water flow: the water velocity is not less than 4.2L/min;

✓ Low noise: almost no noise, quiet operation;

SDL-B American Water Pump Pressure: 100PSI

### Super Strong Water Cooling Module with 6 Thermoelectron Chip (TEC) for Refrigeration, the Water Temperature does not Exceed 30°C

- Super strong water cooling module with 6 thermoelectron chip (TEC) for refrigeration, using six 12V/6A high-end TEC cooling plates, cooling power up to 420W;
- ✓ Low noise, environmental friendly, fluorine-free and harmless;
- Easy to form an automatic control system, rapid cooling;
- ✓ In the case of high-energy continuous light output, the water temperature can be maintained at no more than 30°C; (the suitable working environment for the target bar module is 25°C-35°C), which can effectively cool the laser and prolong its service life.

### **EXAMPLE :** Condenser, High Heat Dissipation Efficiency

- ✓ Copper fin type heat sink, plus 4 fans for heat dissipation, higher efficiency;
- ✓ Built-in stainless steel pipe waterway, no rust or precipitation, reducing the risk of waterway blockage.