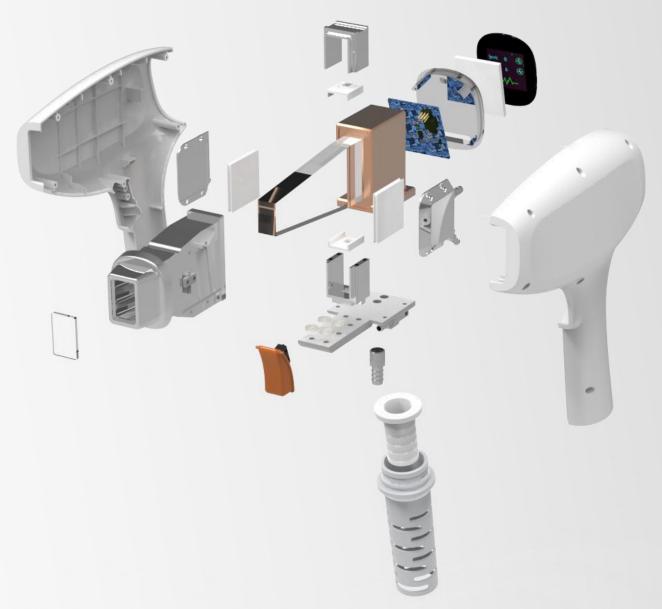

### Humanized Handle Resign, Comfortable for Operator

- Adopt American Coherent target bar, long life span with 30 million shoots;
- Two high-end TEC semiconductors make the cooling process quickly, depilate at freezing points, and reduce pain;
- Aluminum alloy treatment head + sapphire crystal to enhance the treatment experience;
- ✓ There is a control panel in the handle, which could:

(1) achieve automatic recognition of the handle and identify the wavelength type and power;(2) be matched with any host, and ensure the accurate light energy.