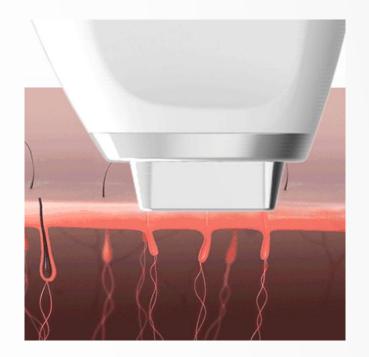

### **> Laser Hair Removal Mechanism**

The laser generated by the semiconductor hair removal system can penetrate the epidermis to the hair follicle. According to the selective photothermal principle, the energy of the laser is preferentially absorbed by the melanin in the hair, effectively destroying the hair follicle and shaft, and then losing the hair regeneration ability;

Because the photothermal effect is confined to the hair follicles, it prevents the heat energy from damaging the surrounding tissues and does not form scars.