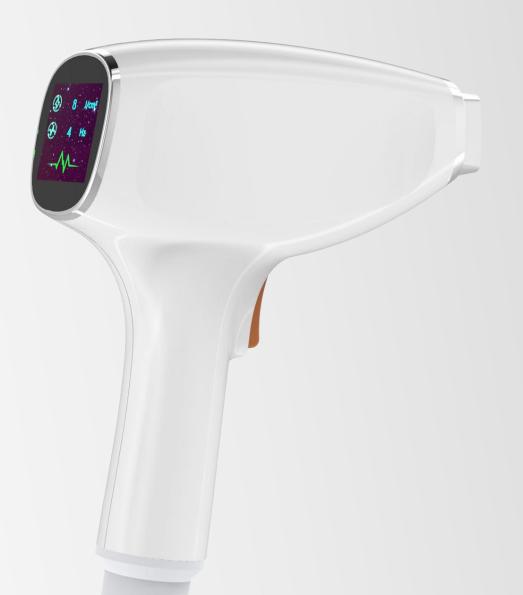

### The Handle is Equipped with a Display Screen, which is Fashionable

- The color LCD screen of the handle displays the light output condition and treatment parameters;
- The handle display adopts the design of aluminum alloy base + acrylic panel, which has a sense of metal texture and high technology.

### The Handle is Equipped with a Display Screen, which is Fashionable

- ✓ The color LCD screen of the handle displays the light output condition and treatment parameters;
- The treatment information can be easily obtained through the handle display screen, allowing operator to focus more on treatment.