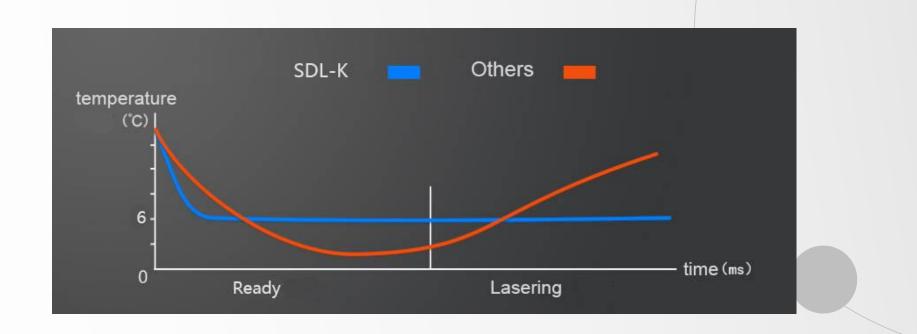

### Sapphire Laser Befrigeration, Super Continuous Protection of the Epidermis

- ✓ The temperature of the treatment head drops from 15°C to 4°C in no more than 40 seconds;
- ✓ The temperature can be kept at 6°C stably under the condition of continuous high energy light output;
- ✓ It can provide good protection for the epidermis and make the treatment experience more comfortable.