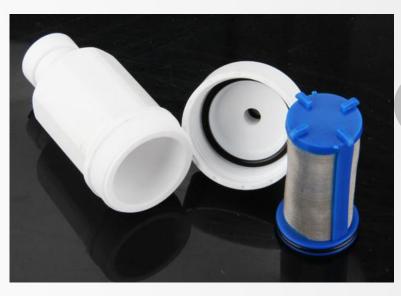

## High-precision Quick-plug Filter

- ✓ Function: filter impurity particles, avoid blockage of the laser, and extend the service life of the laser;
- ✓ The interface is a 3/9 inch( 9.5mm) quick coupler, which is small in size and easy to disassemble and assemble;
- ✓ Built-in stainless steel filter screen with a filtering accuracy of 100um, which can effectively filter out impurity particles;
- ✓ The filter can be used repeatedly, just take out the filter and rinse with water;