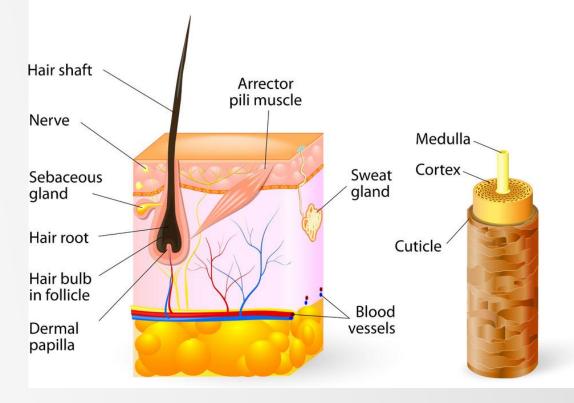

icle and shaft, and then losing the hair regeneration ability;

Because the photothermal effect is confined to the hair follicles, it prevents the heat energy from damaging the surrounding tissues and does not form scars.



### **> Why do you Have to Epilate Multiple Times?**

- The growth process of hair follicles is divided into growth phase, resting phase and degenerative phase. Only the hair in the growth period can be destroyed by laser because it contains more melanin. Therefore, laser hair removal treatment cannot be successful at one time, and repeated treatment is necessary.
- ✓ Generally 4 to 6 times can achieve permanent hair removal. The treatment interval is 3-6 weeks (not more than 2 months). The best time for retreatment is when the hair grows 2 to 3 mm.

### HAIR ANATOMY



### > Visible Light

- Light is an electromagnetic wave (visible spectrum) that can be seen by the naked eye.
  The visible light that human eyes can see is only a small part of the entire electromagnetic spectrum.
  Different wavelengths of visible light show different colors in human eyes.
- ✓ The visible spectrum of electromagnetic waves is approximately 390~800nm.



### **> Depth of the Laser Penetrating the Skin**

As the laser wavelength increases,
 the laser penetrates the skin deeper.



Various wavelengths of light can penetrate the depth of white skin

### > Melanin Absorption of Laser

- With the increase of laser wavelength, the absorption rate of melanin to laser decreases;
- Lasers with wavelengths below 700nm preferentially heat the melanin in the epidermis.
   Short wave