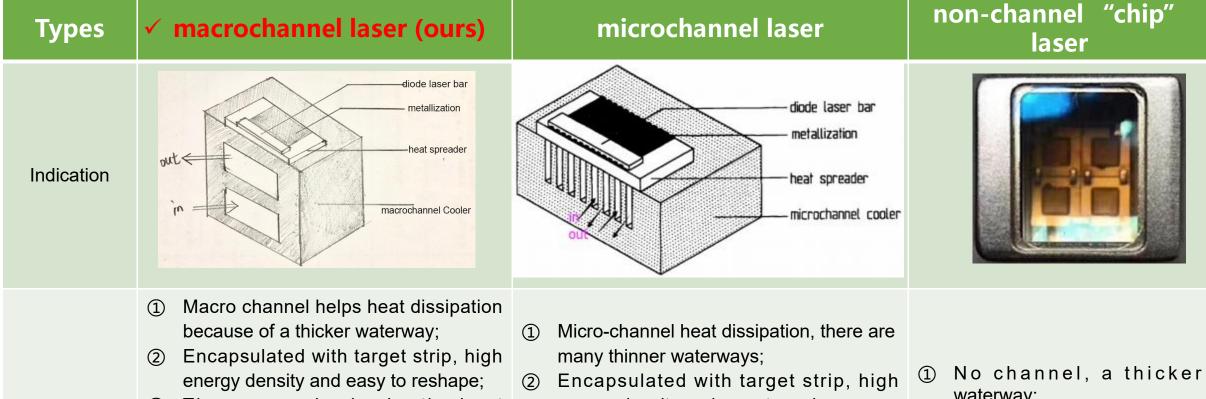

### : Laser—Macrochannel Encapsulation

- Advantage
- The process is simple, the heat (3) dissipation area is relatively small, the water resistance is relatively small, and a good heat dissipation effect can be achieved at an appropriate water flow rate (not less than 3L/min);
- Appeal to the mainstream market. (4)

- energy density and easy to reshape;
- The process is complex, the heat (3) dissipation area is large, and the heat dissipation effect is good, but the water resistance is large, and the water quality is highly required.
- waterway;
- Encapsulated withchip, low 2 energy density;
- 3 Similar to macro channel heat dissipation.