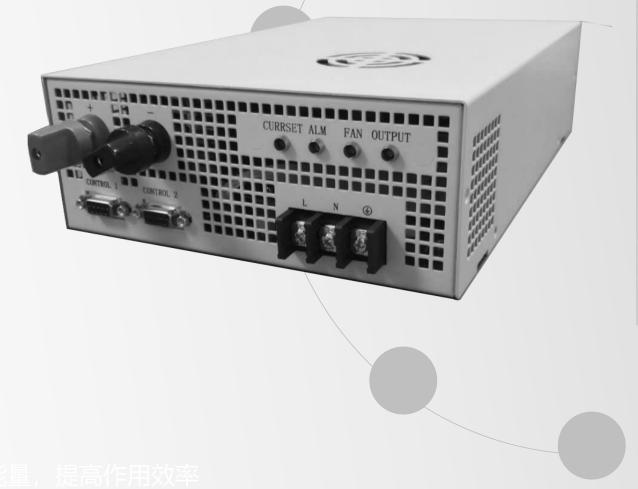

### Professional Pulse Constant Current Laser Power Supply

- Professional pulse constant current laser power supply;
- The maximum current is 100A, and the maximum output power is 1500W, providing sufficient energy for the laser;
- It has a multi-level constant current power system and high-precision overshoot suppression function; minimizes the impact on the laser and prolongs the service life of the laser.