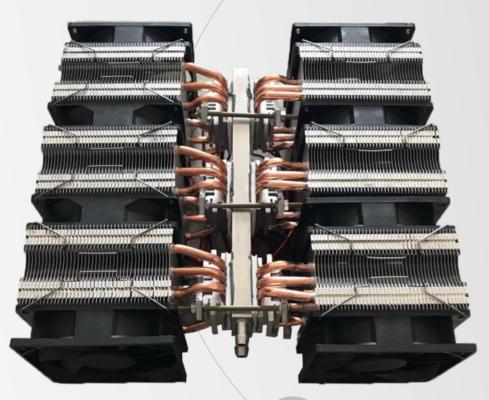

### **EXAMPLE :** Condenser, High Heat Dissipation Efficiency

- ✓ Copper fin type heat sink, plus 4 fans for heat dissipation, higher efficiency;
- ✓ Built-in stainless steel pipe waterway, no rust or precipitation, reducing the risk of waterway blockage.

Copper pipes, which can cause copper rust to precipitate and block waterways after using for a long time.