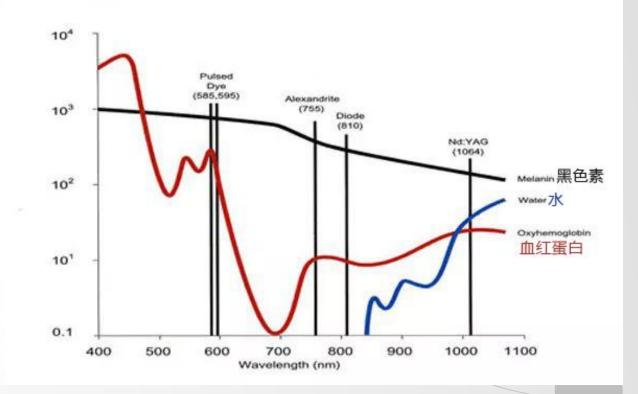

### > Melanin Absorption of Laser

- With the increase of laser wavelength, the absorption rate of melanin to laser decreases;
- Lasers with wavelengths below 700nm preferentially heat the melanin in the epidermis.
   Short wavelengths are more likely to cause very high epidermal temperatures, so short-wavelength hair removal is generally not necessary;
- As the wavelength increases, the absorption rate of melanin decreases, but the penetration of the laser is deeper (at the same time it means that the epidermis is less likely to be heated);
- ✓ 755nm, 808/810nm, 1064nm can be used for hair removal treatment.

Absorption curves of various color bases in the skin to laser wavelength:

**Absorption Coefficient** 

### > 755nm/808nm/1064nm Clinic Application

| Laser wavelength | Clinic application                                |
|------------------|---------------------------------------------------|
| 755nm            | Better for white skin, light-colored or fine hair |
| 808nm            | Suitable for all kinds of skin and hair           |
| 1064nm           | Better for black hair with darker skin            |