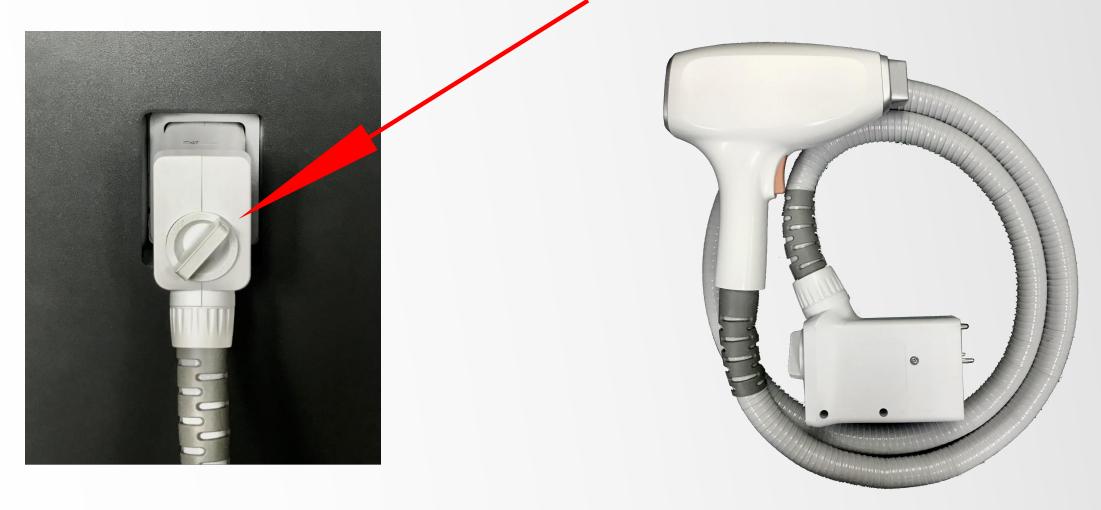

## K-type Knob Handle Connector, Easy to Operate, Solid Connection

- Designed with knob connector, convenient for disassembly and assembly;
- ✓ After the handle is screwed in place, the knob points to the 2 o'clock direction!