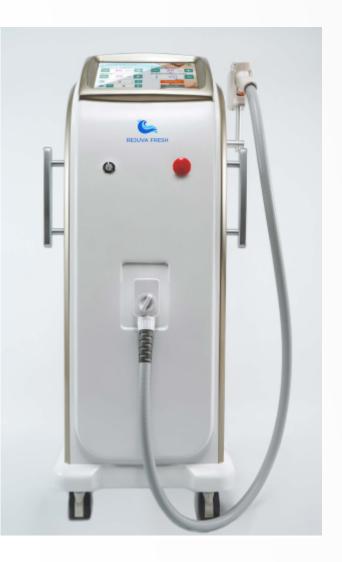

# Rigde Laser Hair Removal System

**More Choice, Better Experience!** 

### **About our machine:**

3 powers to be selected: 800W/1000W/1200W;

2 super light spot sizes to be selected: 12×16mm<sup>2</sup> and 12×20mm<sup>2</sup>;

Light condition and treatment parameter can be displayed on the color LCD screen of the handle;

Multi-wavelengths can be selected: 808nm/755nm/1064nm/3 in 1;

Sapphire freezing point refrigeration, protect the skin continuosly in great effective way; German pump, the water velocity is faster than 4.2L/min;

Target bar is imported from American Coherent, with the total shoots of 30 million;

12.1 inches resistive touch screen, perfect interactive experience;

Super strong water cooling module with 6 thermoelectron chip (TEC) for refrigeration, the water temperature does not exceed 30°C;

Continuous working time for 8 hours;

SHR laser hair removal, painless, fast and permanent effect.