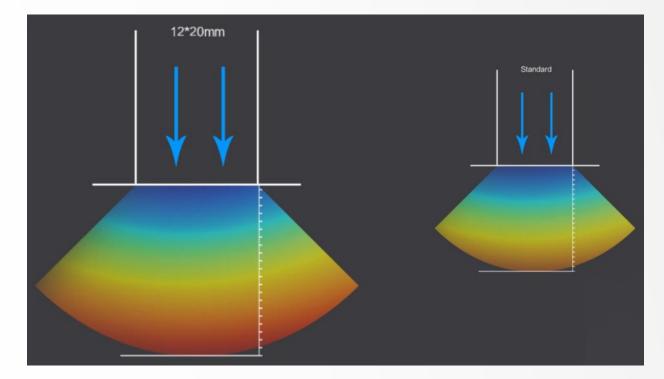

### Super Light Spot Size: 12\*16mm<sup>2</sup> & 12\*20mm<sup>2</sup>

✓ Larger light spots, strengthen the depth of energy action, make hair follicles absorb more energy and improve the efficiency of action

Note: 12\*20mm<sup>2</sup> light spot is only available for the 1200W module