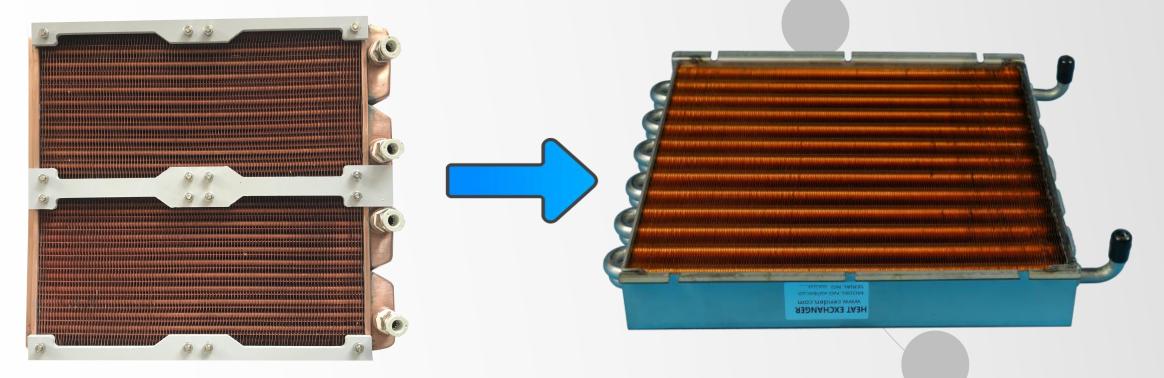

### **EXAMPLE :** Condenser, High Heat Dissipation Efficiency

- ✓ Copper fin type heat sink, plus 4 fans for heat dissipation, higher efficiency;
- ✓ Built-in stainless steel pipe waterway, no rust or precipitation, reducing the risk of waterway blockage.

Copper pipes, which can cause copper rust to precipitate and block waterways after using for a long time.