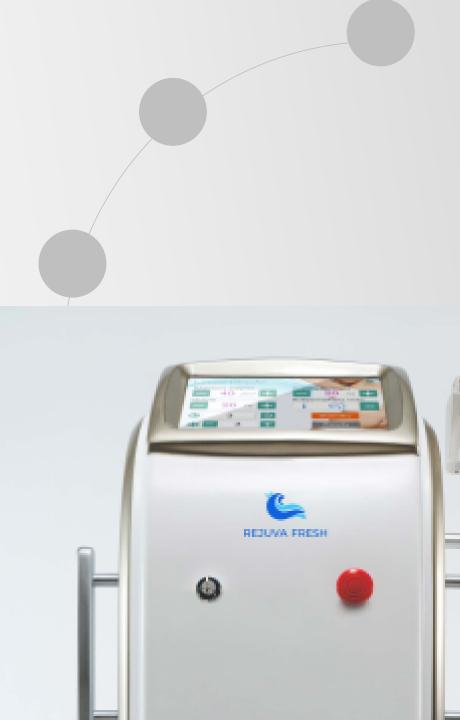

### > Outlook Design

- ✓ 12.1 inches resistive touch screen, achieving better visual perception;
- ✓ Humanized human-computer interaction interface, perfect interaction experience;
- ✓ Aluminum alloy brushed metal panel, metallic texture;
- ✓ Dual-axis flip screen design, multi-angle adjustment;
- ✓ Metal plate chassis, environmental friendly and durable;
- The main contour is designed in medical white, the cover slab is in dark gray, which is very good looking.
- ✓ Aluminum alloy handrails, easy to move;
- ✓ Aluminum alloy handle bracket, easy to install;
- ✓ The handle bracket and the handle are completely fit, easy to take and use;
- ✓ Japan imported emergency switch and key switch, beautiful and durable;
- ✓ Knob type handle connection, easy to connect and stable to hold.
- ✓ Handle consists of silicone tube, which is light and soft, durable;
- ✓ The handle mould is newly opened with a display screen, which appeals to the mainstream fashion;
- Medical standard casters, sturdy and durable. 4 universal wheels (the front two with self-locking function), which can be moved at any angle.

### > Outlook Display

### Outlook Design Description

- ✓ Hollow pattern design on the side and back cover, the function of the hollow is to dissipate heat, which is practical and beautiful;
- ✓ The upper two fan holes are the cooling fans of the semiconductor water cooling module;
- ✓ The four fan holes below are the cooling fans of the condenser;
- The power cord adopts aerial plug connector, which is firmly connected and not easy to fall off;
- The door interlock and pedal adopt high-end aviation connector, which is beautiful and durable;
- Imported CPC faucets are used for the water filling and overflow, which is beautiful and durable;