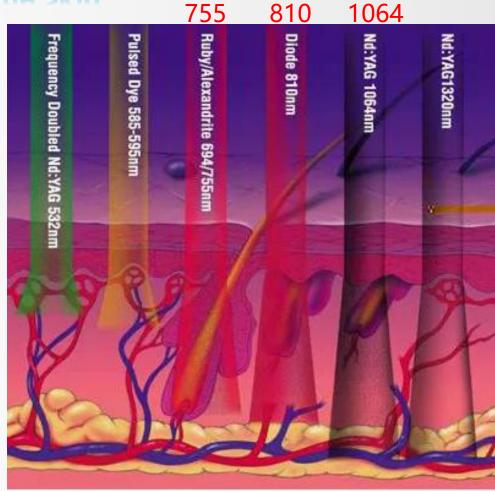

### **> Depth of the Laser Penetrating the Skin**

As the laser wavelength increases,
 the laser penetrates the skin deeper.

Various wavelengths of light can penetrate the depth of white skin

### > Melanin Absorption of Laser

- With the increase of laser wavelength, the absorption rate of melanin to laser decreases;
- Lasers with wavelengths below 700nm preferentially heat the melanin in the epidermis.
   Short wavelengths are more likely to cause very high epidermal temperatures, so short-wavelength hair removal is generally not necessary;
- As the wavelength increases, the absorption rate of melanin decreases, but the penetration of the laser is deeper (at the same time it means that the epidermis is less likely to be heated);
- ✓ 755nm, 808/810nm, 1064nm can be used for hair removal treatment.

### > 755nm/808nm/1064nm Clinic Application

| Laser wavelength | Clinic application                                |
|------------------|---------------------------------------------------|
| 755nm            | Better for white skin, light-colored or fine hair |
| 808nm            | Suitable for all kinds of skin and hair           |
| 1064nm           | Better for black hair with darker skin            |