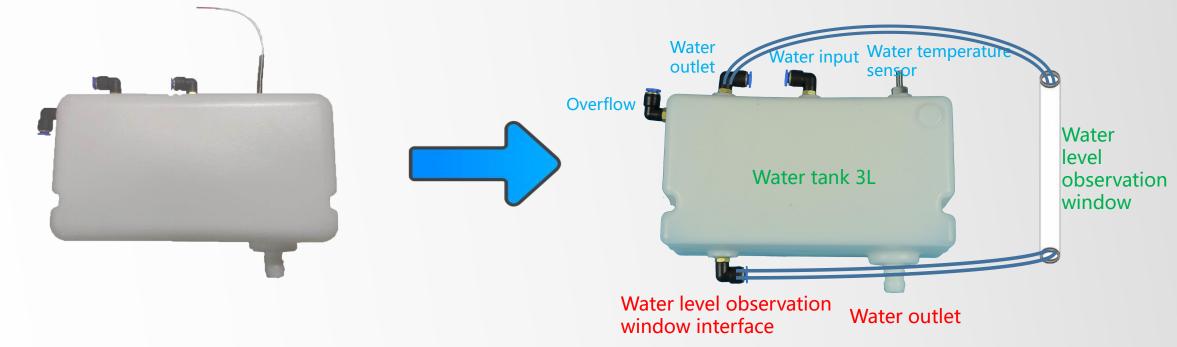

# Water Level Observation Window, Water Level in the Tank Can be Accurately Displayed

> The problem we have before: The water level of the observation window will drop after the whole machine is running.

> After upgradation: The water outlet and the water level observation window interface are separated;

The water level of observation window will not drop after the whole machine is running, thus the water level in the tank will be accurately displayed!