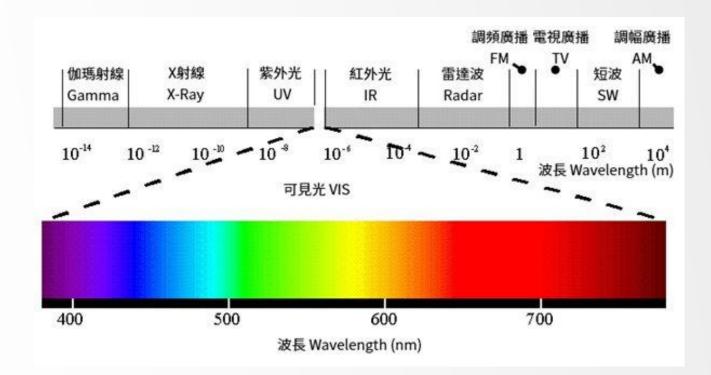

### > Visible Light

- Light is an electromagnetic wave (visible spectrum) that can be seen by the naked eye.
  The visible light that human eyes can see is only a small part of the entire electromagnetic spectrum.
  Different wavelengths of visible light show different colors in human eyes.
- ✓ The visible spectrum of electromagnetic waves is approximately 390~800nm.