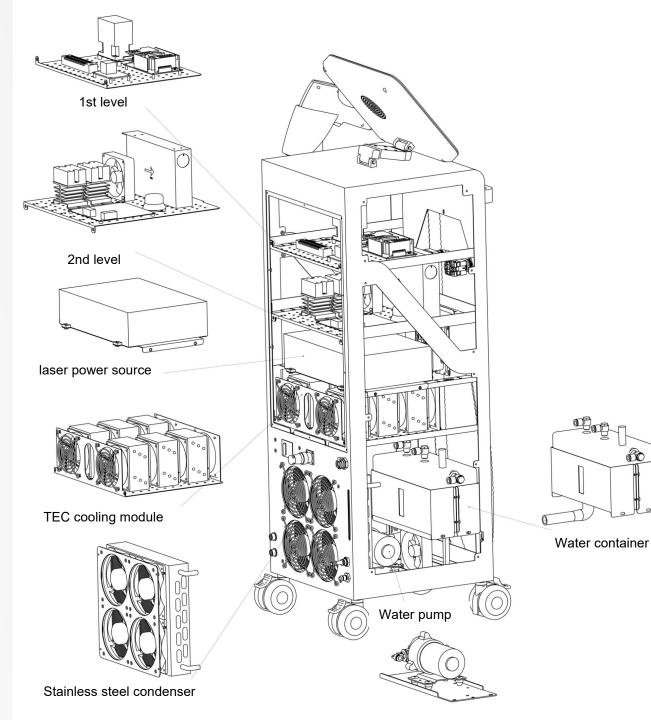

### $\geq$ Water and Electricity **Separation Design, Safe and Reliable**

- ✓ There is an all-metal frame with integrated design inside the sheet metal shell;
- ✓ Water and electricity separation design, safer and more stable;
- ✓ Modular design, convenient for assembly and after-sales maintenance;

### Professional Pulse Constant Current Laser Power Supply

- Professional pulse constant current laser power supply;
- The maximum current is 100A, and the maximum output power is 1500W, providing sufficient energy for the laser;
- It has a multi-level constant current power system and high-precision overshoot suppression function; minimizes the impact on the laser and prolongs the service life of the laser.

### Strong Water Circulation Cooling System to Ensure 8 Hours of Continuous Working Time