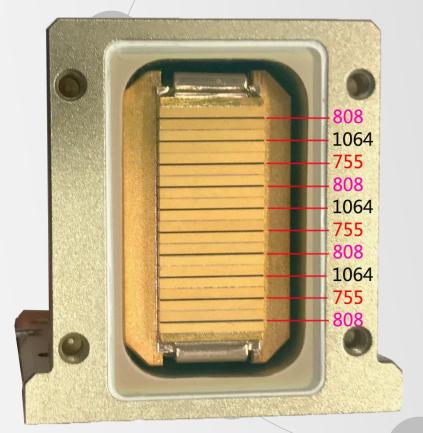

t an appropriate water flow rate (not less than 3L/min);
- Appeal to the mainstream market. (4)

- energy density and easy to reshape;
- The process is complex, the heat (3) dissipation area is large, and the heat dissipation effect is good, but the water resistance is large, and the water quality is highly required.
- waterway;
- Encapsulated withchip, low 2 energy density;
- 3 Similar to macro channel heat dissipation.

### Multi-wavelengths: 808nm/755nm/1064nm/3 in 1

Multi-wavelengths: 808nm/755nm/1064nm/3 in 1
 A variety of wavelengths are available, suitable for people with various skins and hairs.



#### Note:

The 3 in 1 laser does not have selective light emission. Three wavelengths emit light at the same time after it turns on!

## 3 in 1 laser wavelength arrangement sequence:



### Multiple Power Options: 800W/1000W/1200W

- ✓ Multiple power options: 800W/1000W/1200W
- Higher power, narrow pulse width, improve experience and hair removal effect
- ✓ Fast, comfortable and effective





### Super Light Spot Size: 12\*16mm<sup>2</sup> & 12\*20mm<sup>2</sup>

✓ Larger light spots, strengthen the depth of energy action, make hair follicles absorb more energy and improve the efficiency of action



Note: 12\*20mm<sup>2</sup> light spot is only available for the 1200W module



### Sapphire Laser Refrigeration, Super Continuous Protection of the Epidermis

- ✓ The handle has a high-speed microprocessor inside, and it is equipped with a high-precision temperature probe. The high-efficiency PID algorithm is used to accurately control the temperature of the sapphire crys