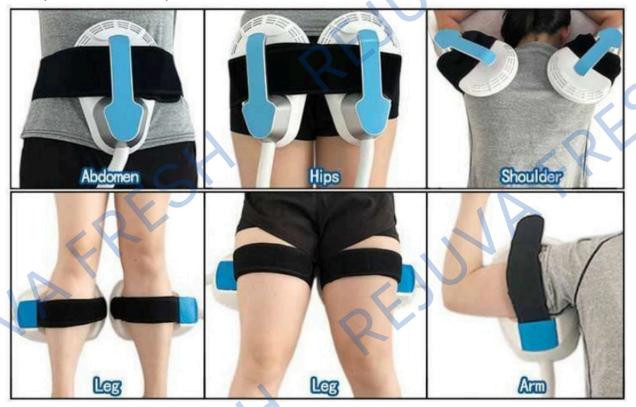

## **IV. TREATMENT POSITION**

The position of the handles during treatment must be the same as below image for every area of the body:

### **NOTES:**

1.Be careful to avoid positions of ribs and bones

2. When operating the abdomen, select one or two handles according to the size of the customer's abdomen.

3.It is recommended to treat one part for 30 minutes.