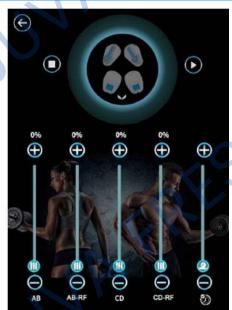

A B: Handle intensity of A and B, click [-] and [+] to adjust intensity. C D: Handle intensity of C and D, click [-] and [+] to adjust intensity. AB-RF: RF intensity of AB handle, click [-] and [+] to adjust intensity. CD-RF: RF intensity of CD handle, click [-] and [+] to adjust intensity.

7. Set the working time. The default working time of one treatment is 30 minutes. This can be adjusted from 5 minutes to 60 minutes.

8. Click the Start button to start the treatment. Click the Pause button if you need to pause the treatment.

NOTE: Adjust the settings when the device is in Pause mode.