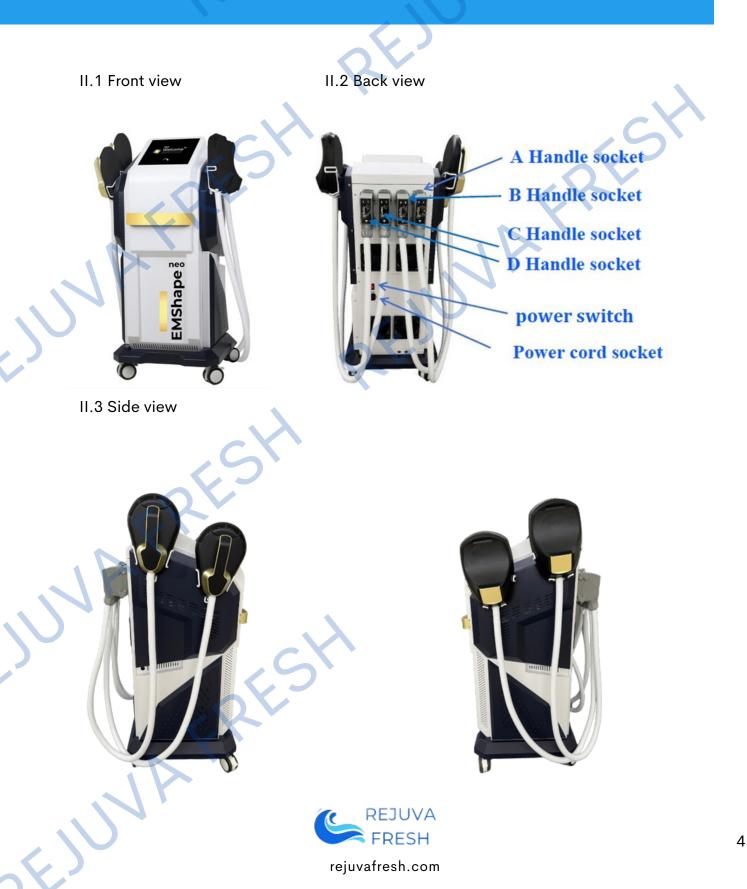

60 x 46 x 100 cm                                                 |  |

### **I.2 Product Specification**



WARNING! RF energy on this machine is VERY STRONG and temperature can become VERY HOT. To make the treatment comfortable and effective, please always start with low level of RF. Generally it is recommended to set the RF intensity at 25% OR LESS to avoid burning. Please see below for

reference:

| RF:8%  | RF:17% | RF:25% | RF:34% | RF:45% | RF:50%  |
|--------|--------|--------|--------|--------|---------|
| 33°C   | 37℃    | 42℃    | 44℃    | 48℃    | 51℃     |
| RF:58% | RF:66% | RF:75% | RF:83% | RF:92% | RF:100% |
| 53℃    | 55℃    | 58℃    | 60℃    | 62℃    | 65℃     |

# I. PRODUCT INFORMATION & SPECIFICATION

#### **I.3 List of Accessories**



## **II. PRODUCT APPEARANCE**



### III. WARNINGS

III.1 Please follow these precautions before/during/after use



Use at least one hour after meals. DO NOT use when feeling full after eating.



Before using the instrument, remove any metal jewelry you are wearing. DO NOT touch metal objects during the treatment.

Before starting the operation, touch the probe vertically to the skin, then turn on the switch of the main unit and adjust the intensity of the operation mode

START

Start with the lowest level, and then increase the intensity sequentially according to the user's skin tolerance;



### **III. WARNINGS**



DO NOT eat during machine operation Try to eat some protein after one hour of session

DO NOT use if there are open wounds or any skin infections such as eczema or dermatology issues



DO NOT use if the