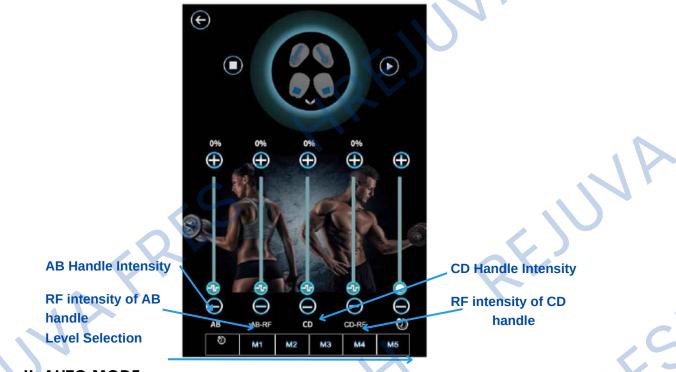

### II. AUTO MODE

1.When using AUTO mode, there is a choice of TREATMENT LEVELS. M1-M5 (please refer to page 13). Select a TREATMENT LEVEL according to the patient's condition. When in doubt start with M1 to be conservative.

2. The handle strengths A and B can be adjusted ranging from 8% (weak) to 100% (strong). Set the handle strength before the start of treatment. The treatment starts from low intensity and should be gradually increased according to the patient's ce.

### tolerance.

A B: Handle intensity of A and B, click [-] and [+] to adjust intensity.

CD: Handle intensity of C and D, click [-] and [+] to adjust intensity.

AB-RF: RF intensity of AB handle, click [-] and [+] to adjust intensity.

CD-RF: RF intensity of CD handle, click [-] and [+] to adjust intensity.

3. Set the working time. The default working time of one treatment is 30 minutes. This can be adjusted from 5 minutes to 60 minutes.

4. Click the Start button to start the treatment. Click the Pause button if you need to pause the treatment.

NOTE: Adjust the settings when the device is in Pause mode.