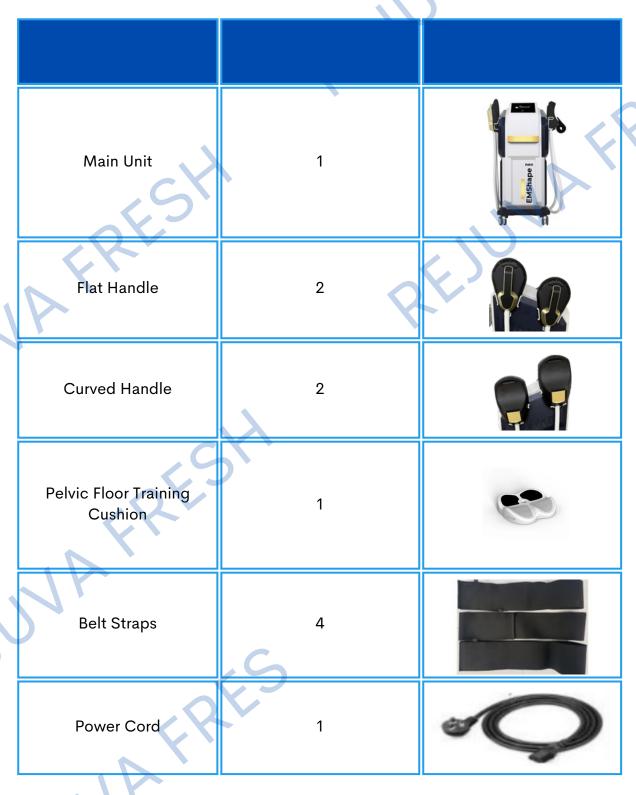

|  |
| Product dimension    | 60 x 46 x 100 cm                                                 |  |

### **I.2 Product Specification**



WARNING! RF energy on this machine is VERY STRONG and temperature can become VERY HOT. To make the treatment comfortable and effective, please always start with low level of RF. Generally it is recommended to set the RF intensity at 25% OR LESS to avoid burning. Please see below for

reference:

| RF:8%  | RF:17% | RF:25% | RF:34% | RF:45% | RF:50%  |
|--------|--------|--------|--------|--------|---------|
| 33°C   | 37℃    | 42℃    | 44℃    | 48℃    | 51℃     |
| RF:58% | RF:66% | RF:75% | RF:83% | RF:92% | RF:100% |
| 53℃    | 55℃    | 58℃    | 60℃    | 62℃    | 65℃     |

# I. PRODUCT INFORMATION & SPECIFICATION

#### **I.3 List of Accessories**



## **II. PRODUCT APPEARANCE**



### III. WARNINGS

III.1 Please follow these precautions before/during/after use



Use at least one hour after meals. DO NOT use when feeling full after eating.



Before using the instrument, remove any metal jewelry you are wearing. DO NOT touch metal objects during the treatment.

Before starting the operation, touch the probe vertically to the skin, then turn on the switch of the main unit and adjust the intensity of the operation mode

START

Start with the lowest level, and then increase the intensity sequentially according to the user's skin tolerance;



### **III. WARNINGS**



DO NOT eat during machine operation Try to eat some protein after one hour of session

DO NOT use if there are open wounds or any skin infections such as eczema or dermat