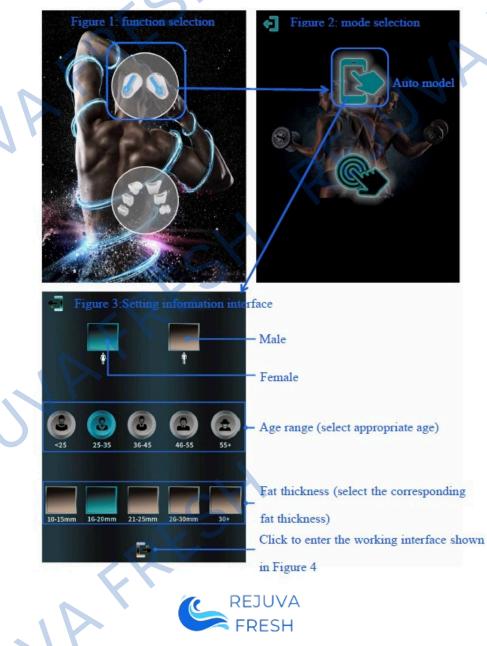

### I. Function and Mode Selection

1.On the interface, select the type of treatment to be used on the function selection interface.

2.There are two General Mode Categories: AUTO and MANUAL mode. Select which one to use.

3.On setting the information interface, select the appropriate settings according to gender, age range, and fat thickness.

4. Click the icon shown below start working.