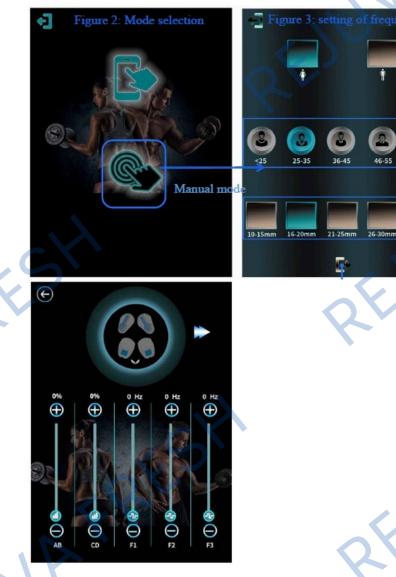

### III. MANUAL MODE

1.On the interface, select Manual mode.
2.On setting the information interface, select the appropriate settings according to gender, age range, and fat thickness.
2. Click the ison shown below start working.

3. Click the icon shown below start working.

# V. MODE SELECTION & OPERATION c. Manual Mode

4. Set the frequency , adjustment settings are below:

F1: Frequency 1, the intensity range is 3HZ (weak) to 200Hz (strong) F2: Frequency 2, the intensity range is 3HZ (weak) to 200Hz (strong) F3: Frequency 3, the intensity range is 3HZ (weak) to 200Hz (strong) NOTE: It's recommended that F1 be set to 120HZ, F2 to 5HZ, and F3 to be set to 160HZ o achieve a balance of fat reduction and muscle building.

5. Before the start of treatment, set the frequency parameters according to the required frequency.

F1 frequency works for 5 minutes, F2 frequency works for 1 minute, F3 frequency works for 5 minutes, and

### \* F1, F2, and F3 frequencies are cycled in sequence.

6. The handle strengths A and B can be adjusted ranging from 8% (weak) to 100% (strong). Set the handle strength before the start of treatment. The treatment starts from low intensity and should be graduallyincreased according to the patient's tolerance.