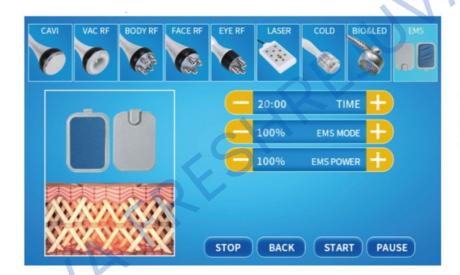

# V. TREATMENT SELECTION V.9 EMS Plate

The wiring is not divided into two levels, plus or minus. It must be inserted to the end otherwise the connection will be poor.

- 1. Select the appropriate treatment and handle as shown in the image above. Connect the wires into their appropriate socket: regardless of Plus (+) or Minus (-).
- 2.Attach the plate into the treatment area using the bands. It can be used in the abdomen, buttocks, thighs, and arms. The treatment will feel like 20,000 sit-ups or squats in just 30 minutes.
- 3. Press "-" "+" to adjust the TIME.
- 4.Adjust the EMS MODE. The recommended setting is 20~60%. Start from low percentage to high percentage. Depending on the customer's acceptable level.
- 5.Adjust the EMS POWER. The recommended setting is 20~60%. Start from low percentage to high percentage. Depending on the customer's acceptable level.
- 6.Press "START" to start the treatment