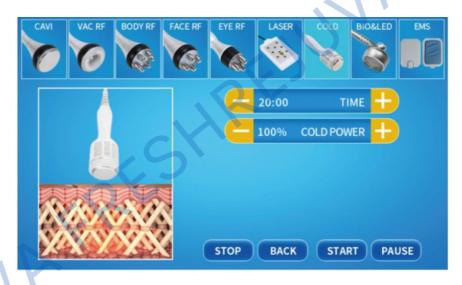

### V.8 Cold Hammer

- 1. Select the appropriate treatment and handle as shown in the image above.
- 2.Press "-" "+" to adjust the TIME.
- 3.Adjust the COLD POWER. The recommended setting is 20~60%. Start from low percentage to high percentage. Depending on the customer's acceptable level.
- 4. Press "START" and the indicator light will light up and start working.
- 5. This treatment helps maintain the skin's firmness and elasticity, prevent allergies and other problem. This also helps shrink pores, lock in water moisture, and reduce wrinkles.