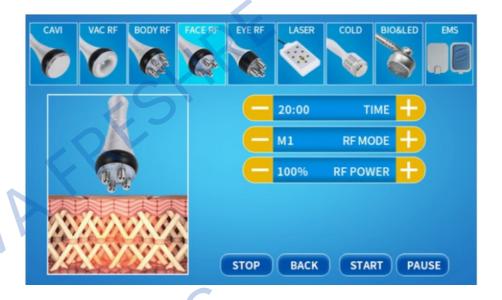

### V.4 RF Face

Select the appropriate treatment and install the corresponding handle.

Handle: Quadrupole RF ead

**Treatment: RF Face** 

Proceed with the treatment.

### V.4 RF Face

- 1.Press "-" "+" to adjust the TIME.
- 2.Select the suitable RF MODE (AUTO-always output, M1-output for 0.5 seconds, M2-output for 1 second, and M3-output for 1.5 seconds). Always start at a low level before increasing the level of intensity. Check with the customer if the intensity level is acceptable.
- 3.Adjust the RF POWER. The recommended setting is 20~60%. Start from low percentage to high percentage. Depending on the customer's acceptable level.
- 4. Press on "START" key to start.
- 5. Spread gel or wrinkle smoothing essence on the treated positions (usually 20-30G each use).
- 6. Operate with the facial RF head for 15-20 minutes with mainly spiral movement on face and around the eyes.

#### **HELPFUL TIPS:**

- Please do not look directly on the colored light
- Spread gel or essence on the treated area evenly.
- Start with low RF INTENSITY LEVEL.
- The RF electrode should be kept in slow continuous motion.
- Do not use essential oil as the medium.
- During treatment, start pulling only after RF Head is in contact with the skin.