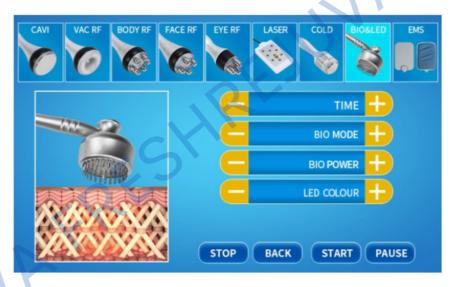

# V. TREATMENT SELECTION V.7 BIO & LED

- 1. Select the appropriate treatment and handle as shown in the image above.
- 2.Press "-" "+" to adjust the TIME.
- 3.Select the suitable BIO MODE (AUTO-always output, M1-output for 0.5 seconds, M2-output for 1 second, and M3-output for 1.5 seconds).
- 4.Adjust the BIO POWER. The recommended setting is 20~60%. Start from low percentage to high percentage. Depending on the customer's acceptable level.
- 5. Choose the LED COLOUR. There are 7 colors to choose from:
  - a.RED. Suitable for any skin, promoted blood circulation and regenerates collagen protein to smoothen skin and heal xeroderma, exuviation, degenerate losing hair and folliculosis.
  - b. GREEN. Balance and normalize sebaceous glands. Reduces black heads and sores, balances and moisturizes the skin.
  - c.BLUE. Calming and suitable for sensitive skin. Eliminates acne bacilus to remove acne. Tightens saggy skin and reduces wrinkles.
  - d.PURPLE. Renew skin and reduces wrinkles. Detoxifies the skin.
  - e.ORANGE. Brighten dark pigments and smoothens the texture of the skin.
  - f.CYAN. Strengthens the barrier of the skin, calms the skin down and reduces stress.
  - g. WHITE. Guides skin to absorb nutrients and anti-aging effect.
  - h.LOOP. All colors.