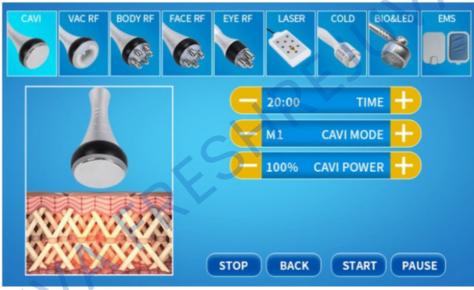

### V.1 Cavitation

Select the appropriate treatment and install the corresponding handle.

**Handle: 40 KHz Cavitation Head** 

Treatment: Cavitation
Proceed with the treatment.

There is 4 MODE of M1, M2, M3 and M4 as described as follows:

"M1" is continuous working for 3 sec and discontinuous for 3 sec.

"M2" is continuous working for 2 sec and discontinuous for 2 sec.

"M3" is continuous working for 1 sec and discontinuous for I sec.

"M4" is continuous working for 0.5 sec and discontinuous for 0.5 sec.

### V.1 Cavitation

- 3. Press "-" "+" to adjust the TREATMENT TIME.
- 4. Below the TREATMENT TIME is the CAVI MODE. Select if M1, M2, M3, or M4 as described in the previous page.
- 5. Adjust CAVI POWER. Start from low percentage to high percentage. Depending on the customer's acceptable level.
- 6. Press "START" to start the strong sound wave explosion fat head.
- 7. Use the Cavitation Head to massage the specific part of skin to be treated circularly after applying the slimming cream for about 15 to 20 minutes. It could quicken the blood circulation in the treated part of skin and has the effect of decomposing fat.