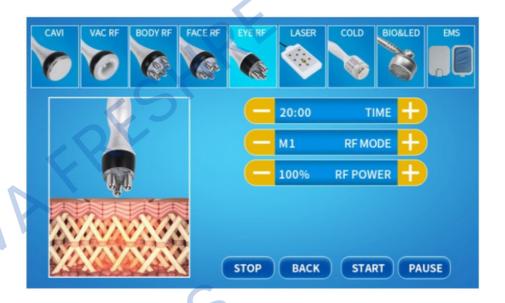

### V.3 Tripolar RF

Select the appropriate treatment and install the corresponding handle.

Handle: Three Polar RF Head for Face and Eyes

Treatment: Tripolar RF

Proceed with the treatment.

### V.3 Tripolar RF

- 1.Press "-" "+" to adjust the TIME.
- 2.Select the suitable RF MODE (AUTO-always output, M1-output for 0.5 seconds, M2-output for 1 second, and M3-output for 1.5 seconds). Always start at a low level before increasing the level of intensity. Check with the customer if the intensity level is acceptable.
- 3.Adjust the RF POWER. The recommended setting is 20~60%. Start from low percentage to high percentage. Depending on the customer's acceptable level.
- 4. Press on "START" key to start.
- 5. Spread gel or wrinkle smoothing essence on the treated positions (usually 20-30G each use).
- 5. Operate with the facial RF head for 15-20 minutes with mainly spiral movement on face and around the eyes.

#### **HELPFUL TIPS:**

- · Please do not look directly on the colored light
- The RF electrode should be kept in slow continuous motion.
- Keep away from skin around eyes and forehead. They are very sensitive.