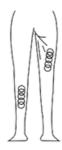

### VI. RECOMMENDED TREATMENT POSITION

1. Treatment position for 40 KHz Cavitation Head. Massage the fat of thigh in circles.

2. Treatment position for RF Head
Waist and abdomen area (25 minutes, 2-3 days/time)