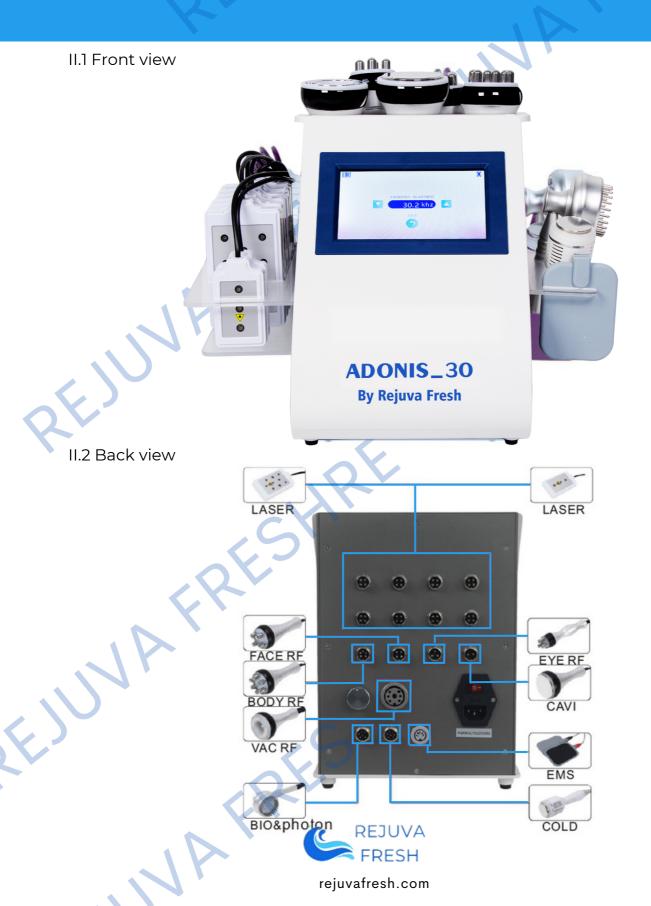

|
| Lipo Laser Power      | 5MW per diode                                             |
| Vacuum Pressure       | -20KPA                                                    |

#### 1.3 List of Accessories

| Main Unit                 | 1 set        | ADONIS_30 By Rejova Fresh |
|---------------------------|--------------|---------------------------|
| RF Body                   | 1            |                           |
| 30 KHz Cavitation<br>Head | 1            |                           |
| Vacuum Bipolar RF<br>Head | <sup>1</sup> |                           |







| Ice Hammer Handle                 | 7 |  |
|-----------------------------------|---|--|
| Microcurrent<br>Phototherapy Head | 1 |  |
| Power Cord                        | 1 |  |



### II. PRODUCT APPEARANCE



### III. WARNINGS

III.1 Please follow these precautions before/during/after use



DO NOT use if pregnant, menstruating, conceiving, or breastfeeding



DO NOT use if epileptic



DO NOT use if there are open wounds

or any skin infections such as eczema or dermatology issues



DO NOT use if there are heart conditions (such as with arrythmias) especially those with pacemakers



### III. WARNINGS



DO NOT use if with kidney disease



DO NOT use if have metal on any part of the body



Before using the instrument, remove any metal jewelry you are wearing

### IV. RECOMMENDATIONS

- 1.Be sure to use the ultrasonic special gel.
- 2. Handle the heads with care, avoid knocks.
- 3. Use and prepare enough gel to avoid overheating the heads.
- 4. Don't linger too long on a single region and