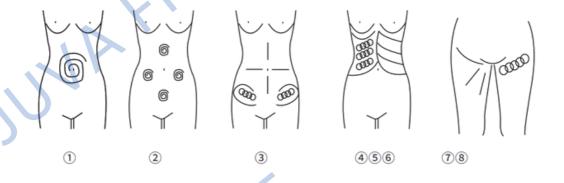

- 1. Massage to navel as center and gradually expanding the range
- ②. Massage chest nest, both sides of former abdomen and below the navel (in diamond formation) from inside to outside in circles.
- ③. Concentrated on the fat from 4 directions the navel as center ④. Massage from inner rib to outer edge in circles.
- 5. Massage from end of pelvis to groin in circles.
- 6. Massage back and forth from inner rib to outer edge in straight line.
- ①. Lift the Hip and the lower part of the body care (30minutes, 2-3 days/time) use the 50mm probe
- 8. Concentrated from hip to groin in circles or straight line. Repeat massaging from inner to outer edge. Repeat the motion.