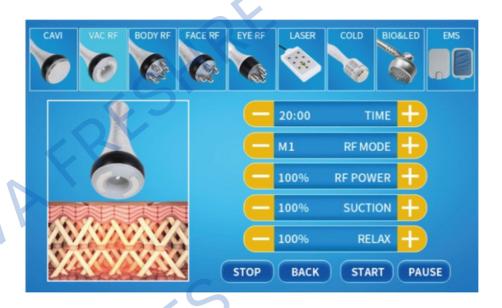

### V.2 Vacuum & Bipolar F

Select the appropriate treatment and install the corresponding handle.

Handle: Vacuum Bipolar RF Head Treatment: Vacuum & Bipolar RF

Proceed with the treatment.

### V.2 Vacuum & Bipolar F

- 1. Press "-" "+" to adjust the TIME.
- 2.Select the suitable RF MODE (AUTO-always output, M1-output for 0.5 seconds, M2-output for 1 second, and M3-output for 1.5 seconds). Always start at a low level before increasing the level of intensity. Check with the customer if the intensity level is acceptable.
- 3.Adjust the RF POWER. The recommended setting is 20~60%. Start from low percentage to high percentage. Depending on the customer's acceptable level.
- 4.Adjust the SUCTION LEVEL. The recommended setting is 20~60%. Start from low percentage to high percentage. Depending on the customer's acceptable level.
- 5.Adjust the RELAX LEVEL. This setting is the release of the suction. Usually less than the set SUCTION LEVEL percentage.
- 2. Put the filter cotton before use.
- 3. Press "START" key to begin the treatment.
- 4. Apply the slimming cream on the area being treated.
- 5. After 30 to 40 minutes, use the Vacuum Bipolar RF Head to massage the specific part of skin circularly. This would quicken the blood circulation in the part of skin to be treated and has the effect of decomposing fat.

#### **HELPFUL TIPS:**

- Keep close contact between the probe and the skin.
- Adjust the RF INTENSITY LEVEL from low level to high level.
- Operate with the bipolar vacuum head for 15-20 minutes with mainly spiral movement on body.
- Wipe off the oil inside with alcohol/paper towel after use, then put it on the shelf.