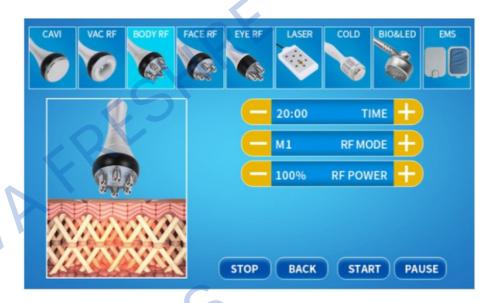

# V. TREATMENT SELECTION V.5 RF Body

Select the appropriate treatment and install the corresponding handle.

Handle: Quadrupole RF Head

**Treatment: RF Body** 

Proceed with the treatment.

# V. TREATMENT SELECTION V.5 RF Body

- 1.Press "-" "+" to adjust the TIME.
- 2.Select the suitable RF MODE (AUTO-always output, M1-output for 0.5 seconds, M2-output for 1 second, and M3-output for 1.5 seconds). Always start at a low level before increasing the level of intensity. Check with the customer if the intensity level is acceptable.
- 3.Adjust the RF POWER. The recommended setting is 20~60%. Start from low percentage to high percentage. Depending on the customer's acceptable level.
- 4. Press on "START" key to start.
- 5. Spread gel or wrinkle smoothing essence on the treated positions (usually 20-30G each use).
- 6. Operate with the RF Body head for 15-20 minutes with mainly spiral movement on the body. Drag fat areas at the position for losing weight to the position where it is closer to the lymph gland.

#### **HELPFUL TIPS:**

- Keep close contact between the probe and the skin.
- · Please do not look directly on the colored light
- Start with low intensity level to high intensity level.
- Use the RF Body head for 15-20 minutes with mainly spiral movement on body.