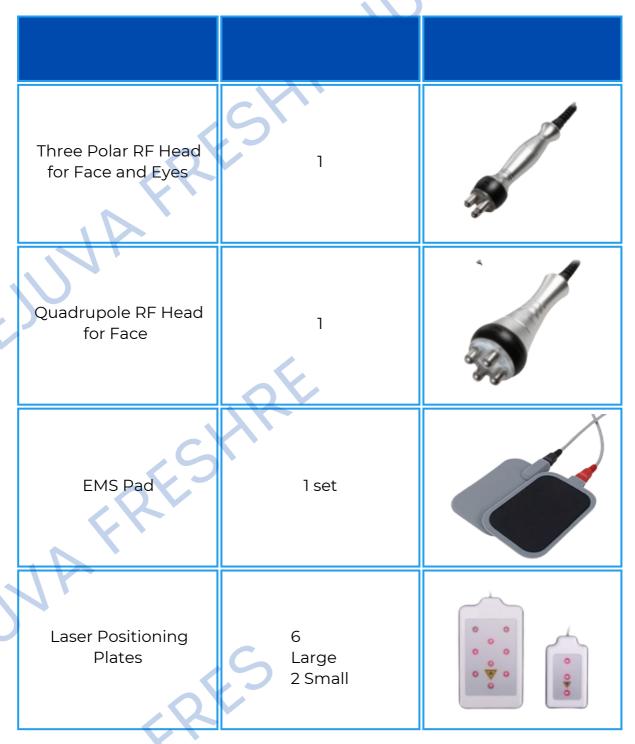

#### 1.3 List of Accessories

| Main Unit                 | 1 set        | ADONIS_30 By Rejova Fresh |
|---------------------------|--------------|---------------------------|
| RF Body                   | 1            |                           |
| 30 KHz Cavitation<br>Head | 1            |                           |
| Vacuum Bipolar RF<br>Head | <sup>1</sup> |                           |

| Ice Hammer Handle                 | 7 |  |
|-----------------------------------|---|--|
| Microcurrent<br>Phototherapy Head | 1 |  |
| Power Cord                        | 1 |  |