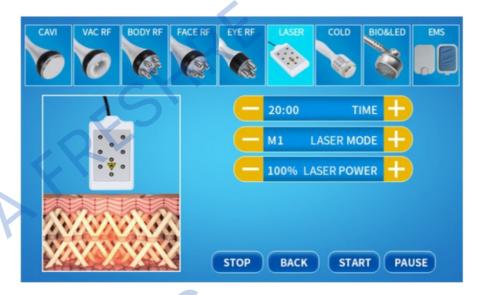

### V.6 Laser Lipolysis

Select the appropriate treatment and install the corresponding handle.

**Handle: Laser Positioning Plates** 

**Treatment: Laser** 

Proceed with the treatment.