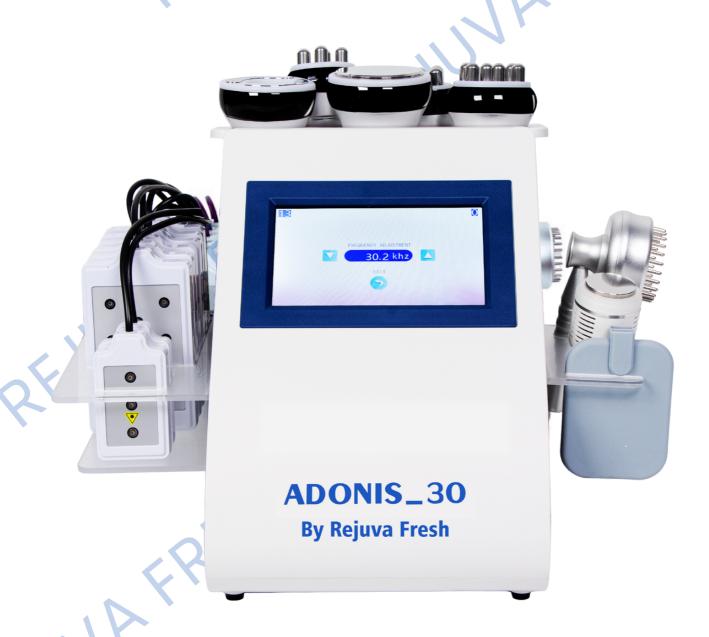

## Upgraded 30K Cavitation Machine Pro 9 in 1

# USER MANUAL





## TABLE OF CONTENTS

### **PREFACE**

| I. PRODUCT INFORMATION & SPECIFICATION | 2-5   |
|----------------------------------------|-------|
| II. PRODUCT APPEARANCE                 | 6     |
| III. WARNINGS                          | 7-8   |
| IV. RECOMMENDATIONS                    | 9     |
| V. TREATMENT SELECTION                 |       |
| V.1 Cavitation                         | 10-11 |
| V.2 Vacuum & Bipolar RF                | 12-13 |
| V.3 Tripolar RF                        | 14-15 |
| V.4 RF Face                            |       |
| V.5 RF Body                            | 18-19 |
| V.6 Laser Lipolysis                    | 20    |
| V.7 BIO & LED                          | 21    |
| V.8 Cold Hammer                        | 22    |
| V.9 EMS Plate                          |