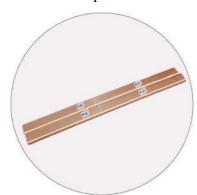

## Step 1

Connect the short support column (2) and the long support column (1) with the connecting block (4). Then seal the gap of the connected support column with the support column

seal(5)
Note: the screw holes of the support column can be connected only after they are aligned in parallel, otherwise the buckle can not be aligned.