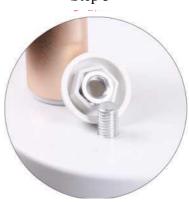

## Step 3

Use the threaded part of the universal wheel (3) to pass through the round hole of the bottom plate (11) of the trolley, and then tighten the nut (7) Note: the two front wheels are not provided with fixed locks, while the rear wheels are provided with fixed locks