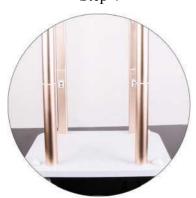

Step 4

Connect the four support columns with pointed screws (8) through the trolley bottom plate (11) and tighten them. Note:four short support columns is at the bottom. Do not install them in reverse