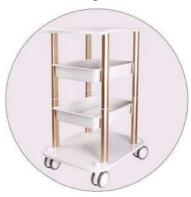

#### Step 6

Install the glove box (10), the trolley cover plate and the bottom plate decoration (13, 14)

The whole cart is installed