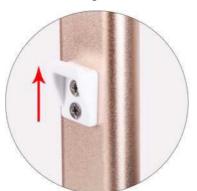

## Step 2

Tighten with flat head screw (9) through round hole of buckle(6) and round hole of support column (1,2) Note: the short support column is at the bottom, the long one is on the top. Do not install the buckle in reverse