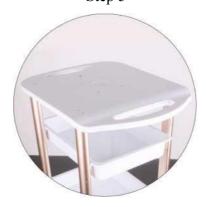

Step 5

Connect the four support columns with pointed screws (8) through the screw holes of trolley cover (12), and then tighten them

Note: the large space of trolley cover plate is the front