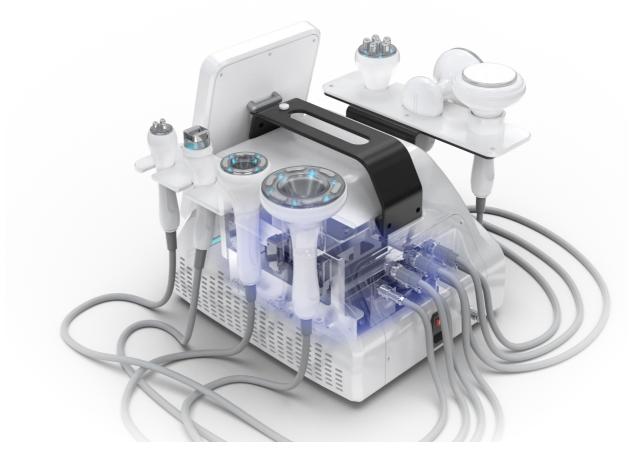

provides better whole-body fat reduction effect, and faster treatment speed.

















#### **JAPAN SMC SOLENOID VALVE**

High speed, long life, no noise



#### **ITALY IMPORTED AIR PUMP**

Large flow, low noise



### AMERICA COHERENT IR LASER DIODE

High power, long life



# JAPAN IMPORTED TRIPLE FREQUENCY RF POWER SUPPLY

It adopts triple frequency RF power supply imported from Japan, which can output three different frequencies of 1M, 5M and 8M respectively, and three different penetration depths. Customers can choose different frequencies for treatment according to different treatment items.



1M RF for body slimming, weight loss and body shaping

5M RF for deep wrinkles wrinkle removal, skin tightening and lifting

8M RF for superficial wrinkle removal and skin tightening









## **SPECIFICATIONS**

Voltage 220V/110V

Power 500W

Vacuum 82KP

RF frequency 1MHz/5MHz/8MHz

Output mode Continuous output

RF power 300W

Screen 12.1 inch Touch screen

Handle quantity 7 pieces