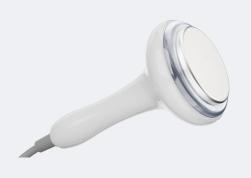

# **VACUUM RF HANDLE**

Combination of Multi-polar RF, Vacuum & IR makes it possible to deliver RF energy to the desired target area effectively and precisely. Both face and body treatment is possible, offering a wide range of benefits such as anti-wrinkle and skin regeneration effect.

**VACUUM RF HANDLE (M)** 

**VACUUM RF HANDLE (S)** 

Equipped with three different sizes of treatment heads, used for facial and neck skin tightening and lifting, eye wrinkles removal, eye bags and dark circles treatment.