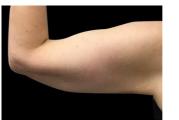

## **ULTRASOUND CAVATION HANDLE**

- 60Khz ultrasonic wave, directly reach the fat layer, the fat reduction effect is remarkable.
- 80mm diameter ultra-large ultrasonic array, provides better whole-body fat reduction effect, and faster treatment speed.