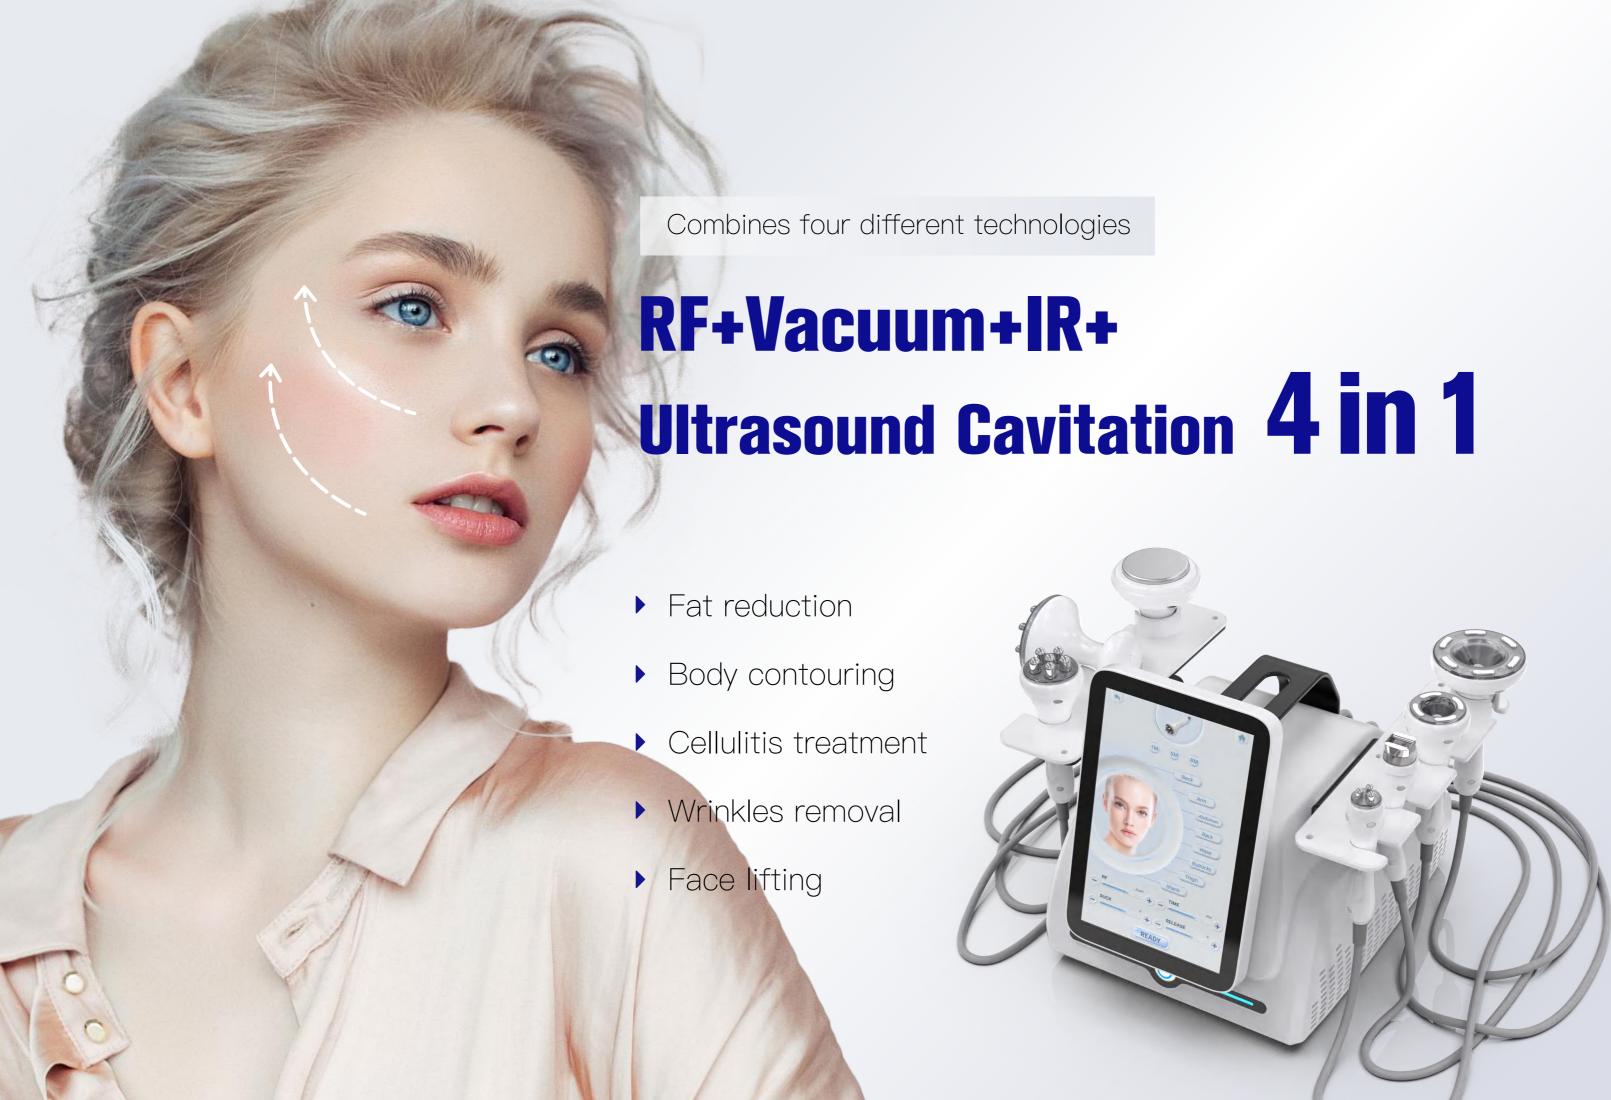

## PRODUCT INTRODUCTION

# **VACUUM RF HANDLE**

Combination of Multi-polar RF, Vacuum & IR makes it possible to deliver RF energy to the desired target area effectively and precisely. Both face and body treatment is possible, offering a wide range of benefits such as anti-wrinkle and skin regeneration effect.

### **MILTI-POLAR RF HANDLE**

The combination of Multi-polar RF and IR enables accurate and effective RF energy transfer while improving skin elasticity.

3 size of handpieces allow various area treatment from face to whole body.

## **ULTRASOUND CAVATION HANDLE**

- 60Khz ultrasonic wave, directly reach the fat layer, the fat reduction effect is remarkable.
- 80mm diameter ultra-large ultrasonic array, provides better whole-body fat reduction effect, and faster treatment speed.