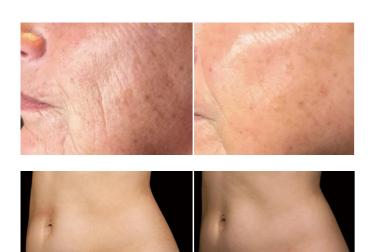

# **VACUUM RF HANDLE**

Combination of Multi-polar RF, Vacuum & IR makes it possible to deliver RF energy to the desired target area effectively and precisely. Both face and body treatment is possible, offering a wide range of benefits such as anti-wrinkle and skin regeneration effect.

### **MILTI-POLAR RF HANDLE**

The combination of Multi-polar RF and IR enables accurate and effective RF energy transfer while improving skin elasticity.

3 size of handpieces allow various area treatment from face to whole body.