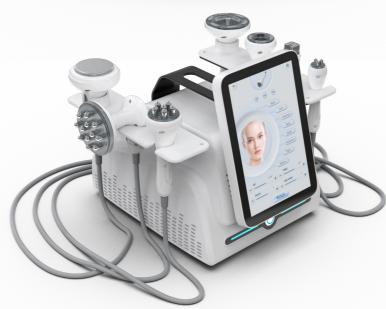

# **VACUUM RF HANDLE**

Combination of Multi-polar RF, Vacuum & IR makes it possible to deliver RF energy to the desired target area effectively and precisely. Both face and body treatment is possible, offering a wide range of benefits such as anti-wrinkle and skin regeneration effect.

**VACUUM RF HANDLE (M)** 

**VACUUM RF HANDLE (S)** 

Equipped with three different sizes of treatment heads, used for facial and neck skin tightening and lifting, eye wrinkles removal, eye bags and dark circles treatment.

### **MILTI-POLAR RF HANDLE**

The combination of Multi-polar RF and IR enables accurate and effective RF energy transfer while improving skin elasticity.

3 size of handpieces allow various area treatment from face to whole body.

MILTI-POLAR RF HANDLE (L)

MILTI-POLAR RF HANDLE (M)

MILTI-POLAR RF HANDLE (S)

## **ULTRASOUND CAVATION HANDLE**

- 60Khz ultrasonic wave, directly reach the fat layer, the fat reduction effect is remarkable.
- 80mm diameter ultra-large ultrasonic array, provides better whole-body fat reduction effect, and faster treatment speed.

## **SPECIFICATIONS**

Voltage 220V/110V

Power 500W

Vacuum 82KP

RF frequency 1MHz/5MHz/8MHz

Output mode Continuous output

RF power 300W

Screen 12.1 inch Touch screen

Handle quantity 7 pieces