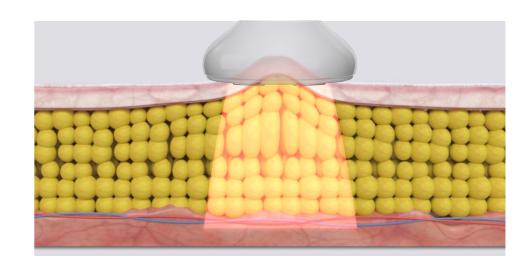

## **ULTRASOUND CAVATION HANDLE**

- 60Khz ultrasonic wave, directly reach the fat layer, the fat reduction effect is remarkable.
- 80mm diameter ultra-large ultrasonic array, provides better whole-body fat reduction effect, and faster treatment speed.