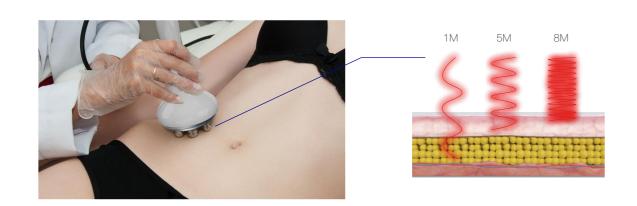

# JAPAN IMPORTED TRIPLE FREQUENCY RF POWER SUPPLY

It adopts triple frequency RF power supply imported from Japan, which can output three different frequencies of 1M, 5M and 8M respectively, and three different penetration depths. Customers can choose different frequencies for treatment according to different treatment items.

1M RF for body slimming, weight loss and body shaping

5M RF for deep wrinkles wrinkle removal, skin tightening and lifting

8M RF for superficial wrinkle removal and skin tightening