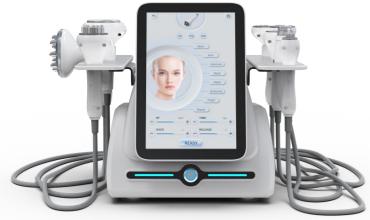

## **SPECIFICATIONS**

Voltage 220V/110V

Power 500W

Vacuum 82KP

RF frequency 1MHz/5MHz/8MHz

Output mode Continuous output

RF power 300W

Screen 12.1 inch Touch screen