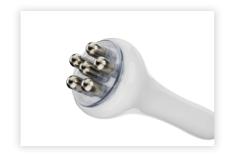

**VACUUM RF HANDLE (M)** 

**VACUUM RF HANDLE (S)** 

Equipped with three different sizes of treatment heads, used for facial and neck skin tightening and lifting, eye wrinkles removal, eye bags and dark circles treatment.