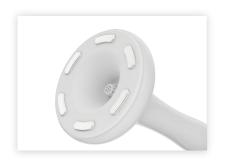

# **VACUUM RF HANDLE**

Combination of Multi-polar RF, Vacuum & IR makes it possible to deliver RF energy to the desired target area effectively and precisely. Both face and body treatment is possible, offering a wide range of benefits such as anti-wrinkle and skin regeneration effect.

**VACUUM RF HANDLE (M)** 

**VACUUM RF HANDLE (S)** 

Equipped with three different sizes of treatment heads, used for facial and neck skin tightening and lifting, eye wrinkles removal, eye bags and dark circles treatment.