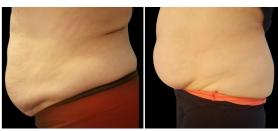

## **ULTRASOUND CAVATION HANDLE**

- 60Khz ultrasonic wave, directly reach the fat layer, the fat reduction effect is remarkable.
- 80mm diameter ultra-large ultrasonic array, provides better whole-body fat reduction effect, and faster treatment speed.