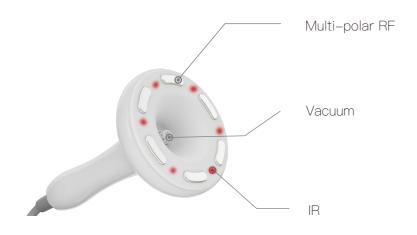

# **VACUUM RF HANDLE**

Combination of Multi-polar RF, Vacuum & IR makes it possible to deliver RF energy to the desired target area effectively and precisely. Both face and body treatment is possible, offering a wide range of benefits such as anti-wrinkle and skin regeneration effect.

**VACUUM RF HANDLE (M)** 

**VACUUM RF HANDLE (S)** 

Equipped with three different sizes of treatment heads, used for facial and neck skin tightening and lifting, eye wrinkles removal, eye bags and dark circles treatment.

### **MILTI-POLAR RF HANDLE**

The combination of Multi-polar RF and IR enables accurate and effective RF energy transfer while improving skin elasticity.

3 size of handpieces allow various area treatment from face to whole body.