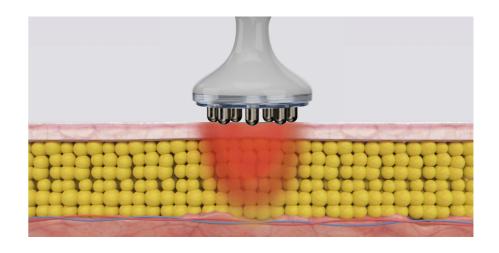

# **VACUUM RF HANDLE**

Combination of Multi-polar RF, Vacuum & IR makes it possible to deliver RF energy to the desired target area effectively and precisely. Both face and body treatment is possible, offering a wide range of benefits such as anti-wrinkle and skin regeneration effect.

# JAPAN IMPORTED TRIPLE FREQUENCY RF POWER SUPPLY

It adopts triple frequency RF power supply imported from Japan, which can output three different frequencies of 1M, 5M and 8M respectively, and three different penetration depths. Customers can choose different frequencies for treatment according to different treatment items.

1M RF for body slimming, weight loss and body shaping

5M RF for deep wrinkles wrinkle removal, skin tightening and lifting

8M RF for superficial wrinkle removal and skin tightening