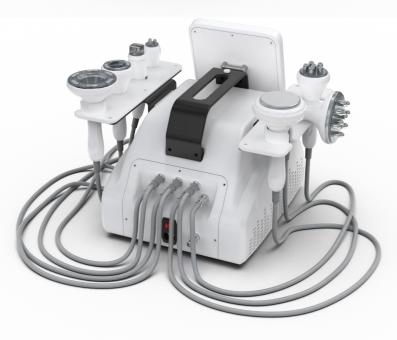

# **VACUUM RF HANDLE**

Combination of Multi-polar RF, Vacuum & IR makes it possible to deliver RF energy to the desired target area effectively and precisely. Both face and body treatment is possible, offering a wide range of benefits such as anti-wrinkle and skin regeneration effect.

**VACUUM RF HANDLE (M)** 

**VACUUM RF HANDLE (S)** 

Equipped with three different sizes of treatment heads, used for facial and neck skin tightening and lifting, eye wrinkles removal, eye bags and dark circles treatment.

### **MILTI-POLAR RF HANDLE**

The combination of Multi-polar RF and IR enables accurate and effective RF energy transfer while improving skin elasticity.

3 size of handpieces allow various area treatment from face to whole body.

MILTI-POLAR RF HANDLE (L)

MILTI-POLAR RF HANDLE (M)

MILTI-POLAR RF HANDLE (S)

## **ULTRASOUND CAVATION HANDLE**

- 60Khz ultrasonic wave, directly reach the fat layer, the fat reduction effect is remarkable.
- 80mm diameter ultra-large ultrasonic array, provides better whole-body fat reduction effect, and faster treatment speed.

## **SPECIFICATIONS**

Voltage 220V/110V

Power 500W

Vacuum 82KP

RF frequency 1MHz/5MHz/8MHz

Output mode Continuous output

RF power 300W

Screen 12.1 inch Touch screen

Handle quantity 7 pieces