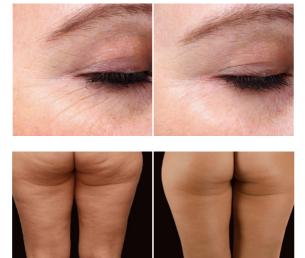

**VACUUM RF HANDLE (M)** 

**VACUUM RF HANDLE (S)** 

Equipped with three different sizes of treatment heads, used for facial and neck skin tightening and lifting, eye wrinkles removal, eye bags and dark circles treatment.

## **ULTRASOUND CAVATION HANDLE**

- 60Khz ultrasonic wave, directly reach the fat layer, the fat reduction effect is remarkable.
- 80mm diameter ultra-large ultrasonic array, provides better whole-body fat reduction effect, and faster treatment speed.