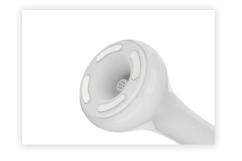

# **VACUUM RF HANDLE**

Combination of Multi-polar RF, Vacuum & IR makes it possible to deliver RF energy to the desired target area effectively and precisely. Both face and body treatment is possible, offering a wide range of benefits such as anti-wrinkle and skin regeneration effect.

**VACUUM RF HANDLE (M)** 

**VACUUM RF HANDLE (S)** 

Equipped with three different sizes of treatment heads, used for facial and neck skin tightening and lifting, eye wrinkles removal, eye bags and dark circles treatment.