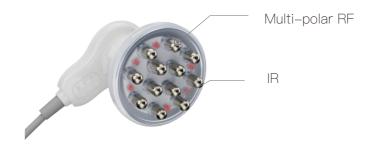

### **MILTI-POLAR RF HANDLE**

The combination of Multi-polar RF and IR enables accurate and effective RF energy transfer while improving skin elasticity.

3 size of handpieces allow various area treatment from face to whole body.

MILTI-POLAR RF HANDLE (L)

MILTI-POLAR RF HANDLE (M)

MILTI-POLAR RF HANDLE (S)