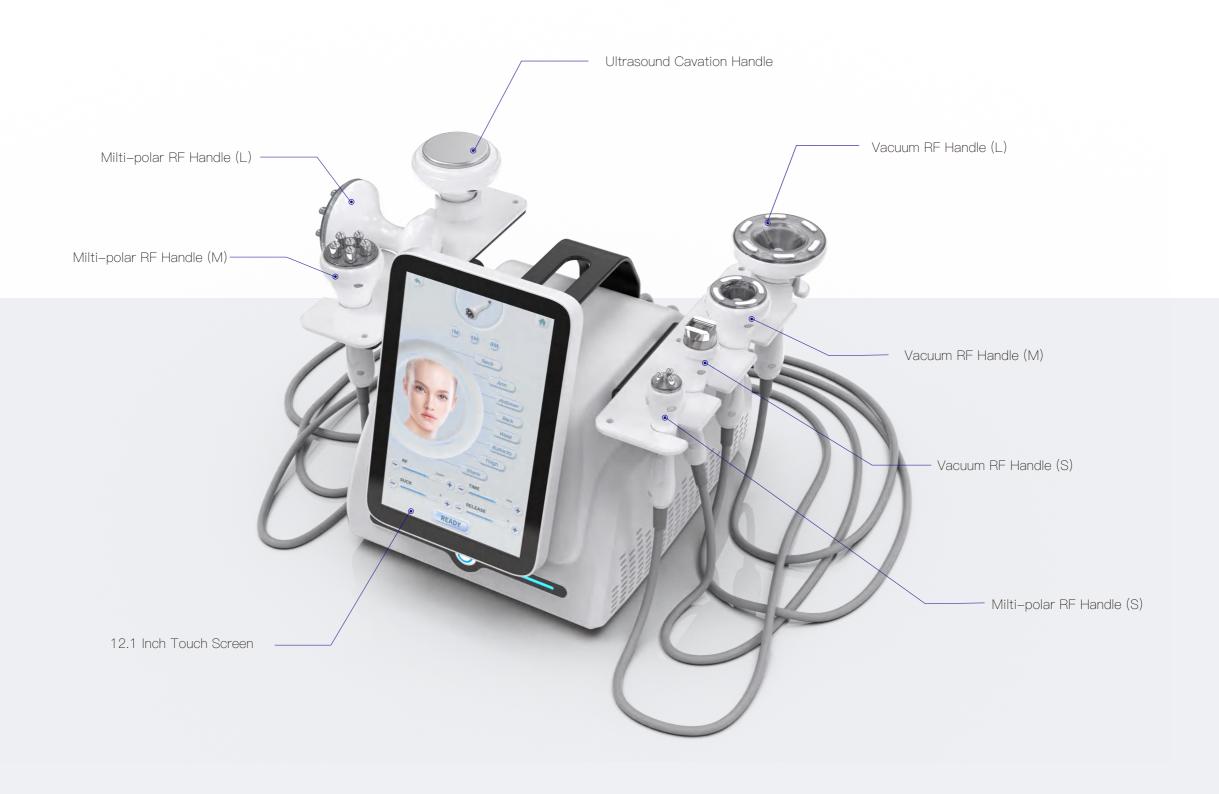

# **VACUUM RF HANDLE**

Combination of Multi-polar RF, Vacuum & IR makes it possible to deliver RF energy to the desired target area effectively and precisely. Both face and body treatment is possible, offering a wide range of benefits such as anti-wrinkle and skin regeneration effect.

**VACUUM RF HANDLE (M)** 

**VACUUM RF HANDLE (S)** 

Equipped with three different sizes of treatment heads, used for facial and neck skin tightening and lifting, eye wrinkles removal, eye bags and dark circles treatment.

### **MILTI-POLAR RF HANDLE**

The combination of Multi-polar RF and IR enables accurate and effective RF energy transfer while improving skin elasticity.

3 size of handpieces allow various area treatment from face to whole body.

MILTI-POLAR RF HANDLE (L)

MILTI-POLAR RF HANDLE (M)

MILTI-POLAR RF HANDLE (S)

## **ULTRASOUND CAVATION HANDLE**

- 60Khz ultrasonic wave, directly reach the fat layer, the fat reduction effect is remarkable.
- 80mm diameter ultra-large ultrasonic array, provides better whole-body fat reduction effect, and faster treatment speed.