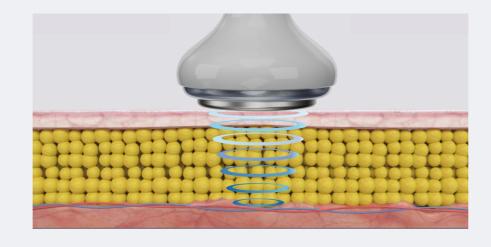

# JAPAN IMPORTED TRIPLE FREQUENCY RF POWER SUPPLY

It adopts triple frequency RF power supply imported from Japan, which can output three different frequencies of 1M, 5M and 8M respectively, and three different penetration depths. Customers can choose different frequencies for treatment according to different treatment items.

1M RF for body slimming, weight loss and body shaping

5M RF for deep wrinkles wrinkle removal, skin tightening and lifting

8M RF for superficial wrinkle removal and skin tightening