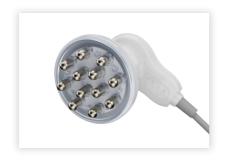

### **MILTI-POLAR RF HANDLE**

The combination of Multi-polar RF and IR enables accurate and effective RF energy transfer while improving skin elasticity.

3 size of handpieces allow various area treatment from face to whole body.

MILTI-POLAR RF HANDLE (L)

MILTI-POLAR RF HANDLE (M)

MILTI-POLAR RF HANDLE (S)