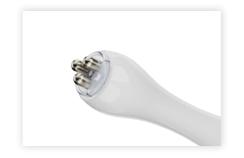

### **MILTI-POLAR RF HANDLE**

The combination of Multi-polar RF and IR enables accurate and effective RF energy transfer while improving skin elasticity.

3 size of handpieces allow various area treatment from face to whole body.

MILTI-POLAR RF HANDLE (L)

MILTI-POLAR RF HANDLE (M)

MILTI-POLAR RF HANDLE (S)