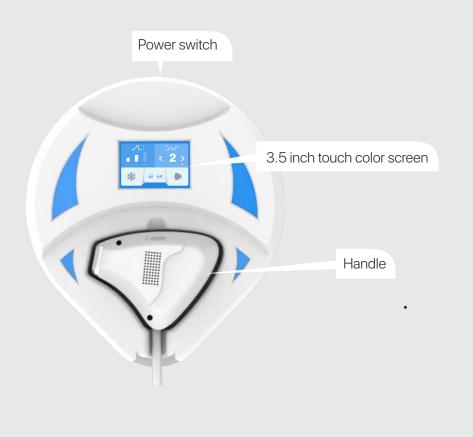

# MACHINE DISPLAY

# **HANDLE DISPLAY**

# **PARAMETER**

| Product specification      |                                                                                                                             |                            |
|----------------------------|-----------------------------------------------------------------------------------------------------------------------------|----------------------------|
| Model name                 | DepiMini                                                                                                                    |                            |
| Function                   | Hair removal+skin rejuvenation                                                                                              |                            |
| Application                | Home hair removal, commercial, clinic, beauty salon, nail salon, hair salon, beauty shop, other beauty industries, and etc. |                            |
| Handpiece material         | Medical plastics                                                                                                            |                            |
| Cooling system             | Semiconductor cooling+Wind cooling                                                                                          |                            |
| NG/GW                      | 2KG/2.5KG                                                                                                                   |                            |
| Machine size (L*W*H)       | 310*270*90mm                                                                                                                |                            |
| Package size (L*W*H)       | 360*320*165mm                                                                                                               |                            |
| Technical specification    |                                                                                                                             |                            |
| Energy supply              | 220V                                                                                                                        | 110V                       |
| Electrical power           | 400W                                                                                                                        | 400W                       |
| Laser power                | 200W/300W                                                                                                                   | 150W/300W                  |
| Number of palladium bars   | 2bar/3bar (100A)                                                                                                            | 3bar (50A)/3bar (100A)     |
| Screen                     | 3.5"color touch LCD screen                                                                                                  | 3.5"color touch LCD screen |
| Frequency                  | 1-6HZ                                                                                                                       | 1-6HZ                      |
| Laser output spot site     | 10mm*15mm                                                                                                                   | 10mm*15mm                  |
| Maximum energy density     | 40J/cm <sup>2</sup>                                                                                                         | 40J/cm <sup>2</sup>        |
| Handle cooling temperature | -10°C-5°C                                                                                                                   | -10°C-5°C                  |
| Wavelength                 | 808nm+1064nm+755nm                                                                                                          | 808nm+1064nm+755nm         |