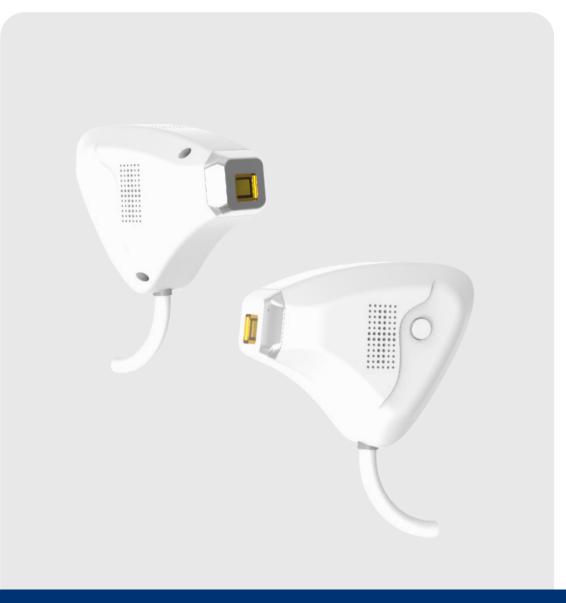

# MACHINE DISPLAY





# **HANDLE DISPLAY**





# **PARAMETER**

| Product specification      |                                                                                                                             |                            |
|----------------------------|-----------------------------------------------------------------------------------------------------------------------------|----------------------------|
| Model name                 | DepiMini                                                                                                                    |                            |
| Function                   | Hair removal+skin rejuvenation                                                                                              |                            |
| Application                | Home