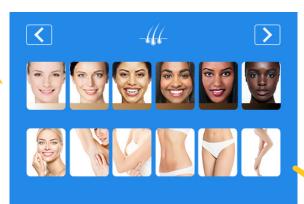

### Hair Removal Smart System

Hair removal and skin rejuvenation, suitable for all kind skin and hair colors. Unique interactive LED display that guides you through each treatment, safely and effectively.

### Hair removal

Powerful and really effective at-home laser hair removal technology. UNT laser devices safely deliver over 3 times more hair-eliminating energy than any IPL or other at-home hair removal devices.