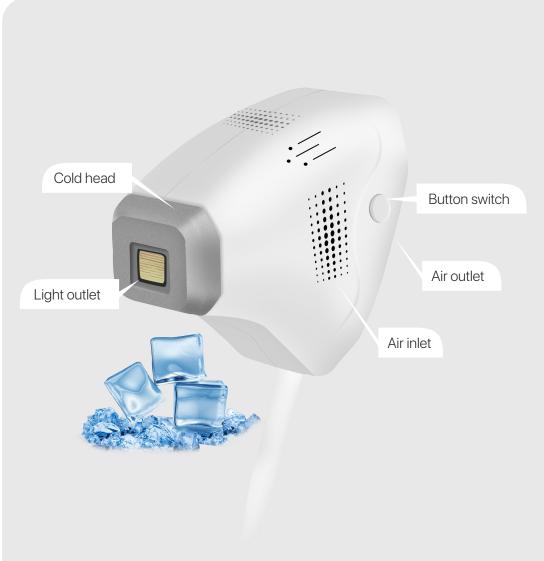

# MACHINE DISPLAY





# **HANDLE DISPLAY**





# **PARAMETER**

| Product specification      |                                                                                                                             |                            |
|----------------------------|-----------------------------------------------------------------------------------------------------------------------------|----------------------------|
| Model name                 | DepiMini                                                                                                                    |                            |
| Function                   | Hair removal+skin rejuvenation                                                                                              |                            |
| Application                | Home h