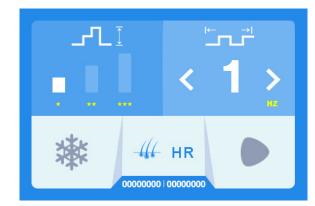

# **PARAMETER**

| Product specification      |                                                                                                                             |                            |
|----------------------------|-----------------------------------------------------------------------------------------------------------------------------|----------------------------|
| Model name                 | DepiMini                                                                                                                    |                            |
| Function                   | Hair removal+skin rejuvenation                                                                                              |                            |
| Application                | Home hair removal, commercial, clinic, beauty salon, nail salon, hair salon, beauty shop, other beauty industries, and etc. |                            |
| Handpiece material         | Medical plastics                                                                                                            |                            |
| Cooling system             | Semiconductor cooling+Wind cooling                                                                                          |                            |
| NG/GW                      | 2KG/2.5KG                                                                                                                   |                            |
| Machine size (L*W*H)       | 310*270*90mm                                                                                                                |                            |
| Package size (L*W*H)       | 360*320*165mm                                                                                                               |                            |
| Technical specification    |                                                                                                                             |                            |
| Energy supply              | 220V                                                                                                                        | 110V                       |
| Electrical power           | 400W                                                                                                                        | 400W                       |
| Laser power                | 200W/300W                                                                                                                   | 150W/300W                  |
| Number of palladium bars   | 2bar/3bar (100A)                                                                                                            | 3bar (50A)/3bar (100A)     |
| Screen                     | 3.5"color touch LCD screen                                                                                                  | 3.5"color touch LCD screen |
| Frequency                  | 1-6HZ                                                                                                                       | 1-6HZ                      |
| Laser output spot site     | 10mm*15mm                                                                                                                   | 10mm*15mm                  |
| Maximum energy density     | 40J/cm <sup>2</sup>                                                                                                         | 40J/cm <sup>2</sup>        |
| Handle cooling temperature | -10°C-5°C                                                                                                                   | -10°C-5°C                  |
| Wavelength                 | 808nm+1064nm+755nm                                                                                                          | 808nm+1064nm+755nm         |