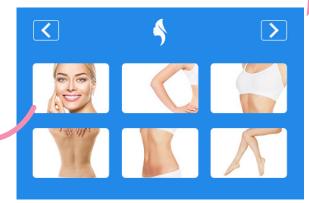

## Skin Rejuvenation Smart System

The UNT device supports the skin rejuvenation function of selecting your site of treatment to easily generate treatment parameters.