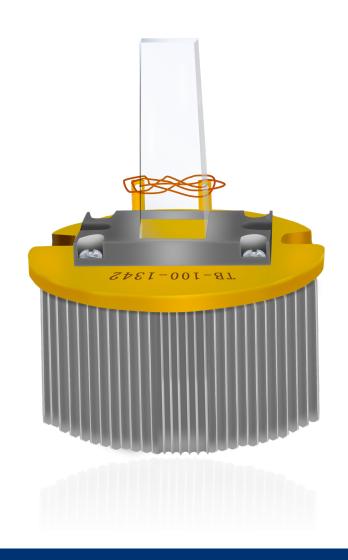

l and skin rejuvenation, suitable for all kind skin and hair colors. Unique interactive LED display that guides you through each treatment, safely and effectively.



## Skin Rejuvenation Smart System

The UNT device supports the skin rejuvenation function of selecting your site of treatment to easily generate treatment parameters.



### Hair Removal Smart System

Hair removal and skin rejuvenation, suitable for all kind skin and hair colors. Unique interactive LED display that guides you through each treatment, safely and effectively.



### Hair removal

Powerful and really effective at-home laser hair removal technology. UNT laser devices safely deliver over 3 times more hair-eliminating energy than any IPL or other at-home hair removal devices.

# **KEY COMPONENTS**

## Coherent Bar





## **ADVANTAGE**



## **APPLICATION**