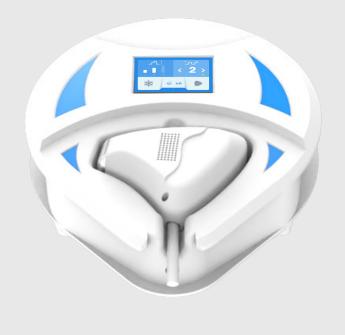

# MACHINE DISPLAY





# **HANDLE DISPLAY**





# **PARAMETER**

| Product specification      |                                                                                                                             |                            |
|----------------------------|-----------------------------------------------------------------------------------------------------------------------------|----------------------------|
| Model name                 | DepiMini                                                                                                                    |                            |
| Function                   | Hair removal+skin rejuvenation                                                                                              |                            |
| Applicati