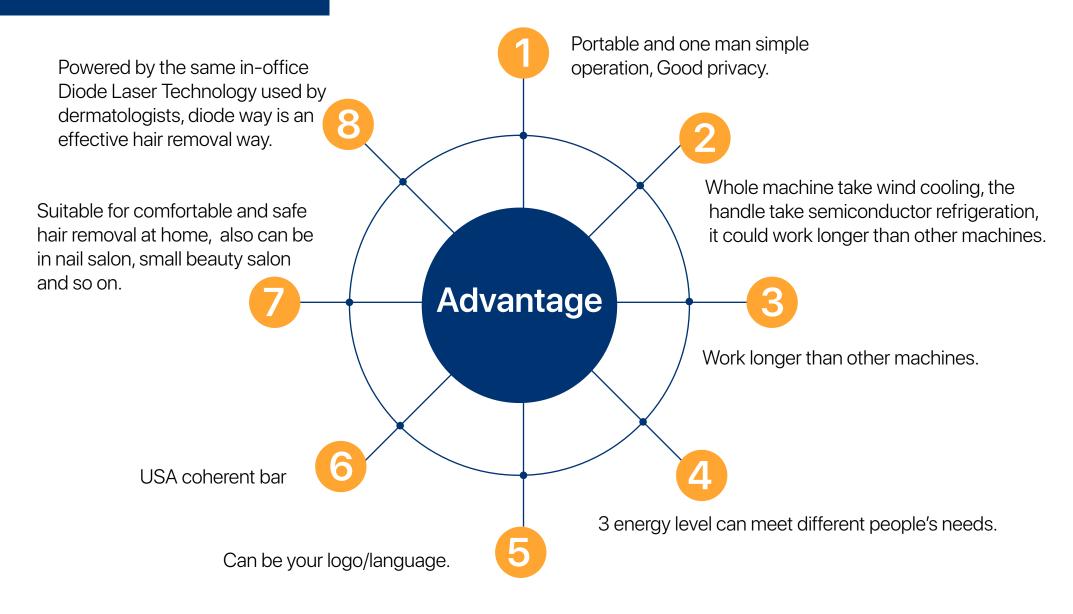

n, suitable for all kind skin and hair colors. Unique interactive LED display that guides you through each treatment, safely and effectively.



## Skin Rejuvenation Smart System

The UNT device supports the skin rejuvenation function of selecting your site of treatment to easily generate treatment parameters.



### Hair Removal Smart System

Hair removal and skin rejuvenation, suitable for all kind skin and hair colors. Unique interactive LED display that guides you through each treatment, safely and effectively.



### Hair removal

Powerful and really effective at-home laser hair removal technology. UNT laser devices safely deliver over 3 times more hair-eliminating energy than any IPL or other at-home hair removal devices.

# **KEY COMPONENTS**

## Coherent Bar





## **ADVANTAGE**



## **APPLICATION**