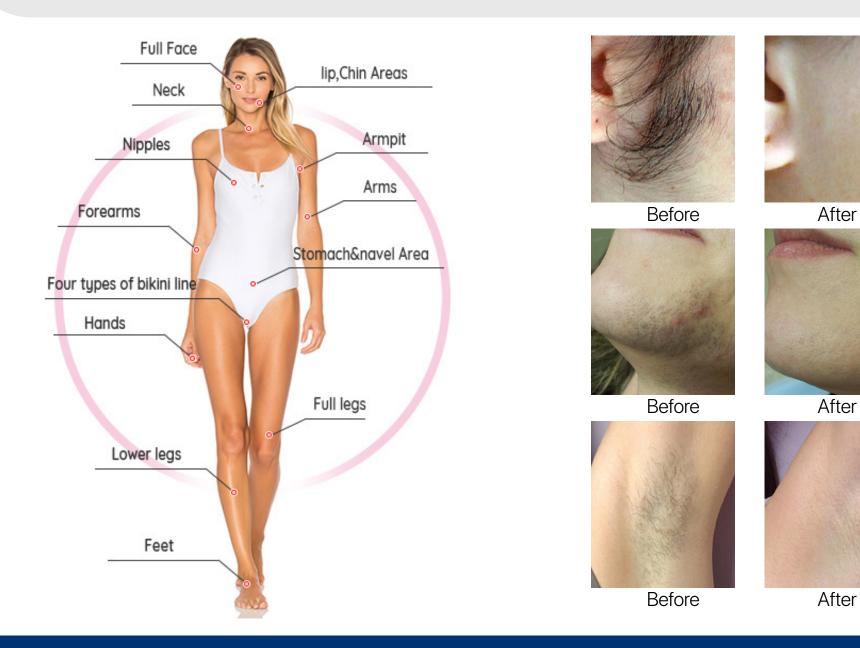

nd skin and hair colors. Unique interactive LED display that guides you through each treatment, safely and effectively.



## Skin Rejuvenation Smart System

The UNT device supports the skin rejuvenation function of selecting your site of treatment to easily generate treatment parameters.



### Hair Removal Smart System

Hair removal and skin rejuvenation, suitable for all kind skin and hair colors. Unique interactive LED display that guides you through each treatment, safely and effectively.



### Hair removal

Powerful and really effective at-home laser hair removal technology. UNT laser devices safely deliver over 3 times more hair-eliminating energy than any IPL or other at-home hair removal devices.

# **KEY COMPONENTS**

## Coherent Bar





## **ADVANTAGE**



## **APPLICATION**