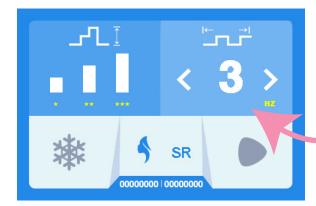

| 10mm*15mm                  |
| Maximum energy density     | 40J/cm <sup>2</sup>                                                                                                         | 40J/cm <sup>2</sup>        |
| Handle cooling temperature | -10°C-5°C                                                                                                                   | -10°C-5°C                  |
| Wavelength                 | 808nm+1064nm+755nm                                                                                                          | 808nm+1064nm+755nm         |



## INTERFACE DISPLAY



### **Custom Logo**

As a professional factory, we support customized services, customize the logo, interface, appearance and packaging, to design unique products for you.



### Skin rejuvenation

Treated hair falls out within 7-10days, leaving a new kind of clear, smooth, beautiful skin. No more prickly stubble or black dots



#### **Function**

Hair removal and skin rejuvenation, suitable for all kind skin and hair colors. Unique interactive LED display that guides you through each treatment, safely and effectively.



## Skin Rejuvenation Smart System

The UNT device supports the skin rejuvenation function of selecting your site of treatment to easily generate treatment parameters.



### Hair Removal Smart System

Hair removal and skin rejuvenation, suitable for all kind skin and hair colors. Unique interactive LED display that guides you through each treatment, safely and effectively.



### Hair removal

Powerful and really effective at-home laser hai