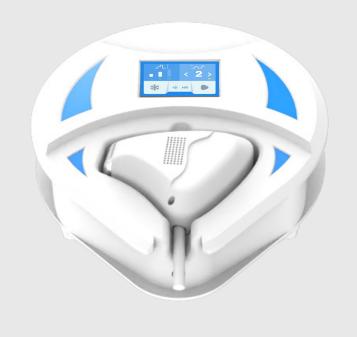

# MACHINE DISPLAY







# HANDLE DISPLAY







# **PARAMETER**

| Product specification |                                                                                                                             |
|-----------------------|-----------------------------------------------------------------------------------------------------------------------------|
| Model name            | EliteSmooth Mini                                                                                                            |
| Function              | Hair removal+skin rejuvenation                                                                                              |
| Application           | Home hair removal, commercial, clinic, beauty salon, nail salon, hair salon, beauty shop, other beauty industries, and etc.