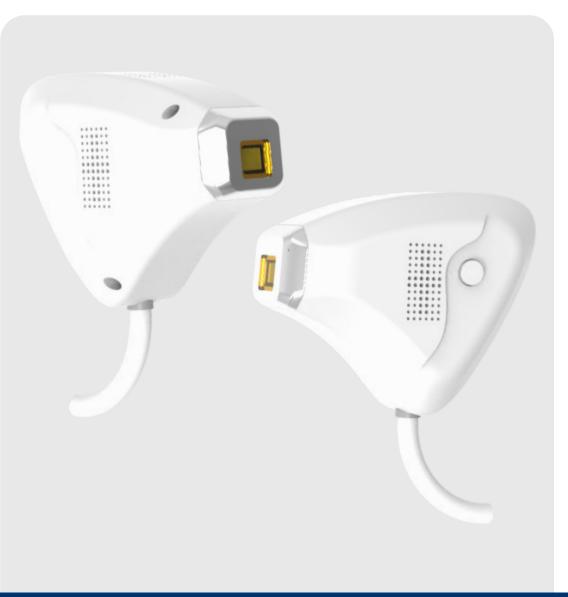

# MACHINE DISPLAY







# HANDLE DISPLAY







# **PARAMETER**

| Product specification |                                                                                                                             |
|-----------------------|-----------------------------------------------------------------------------------------------------------------------------|
| Model name            | EliteSmooth Mini                                                                                                            |
| Function              | Hair removal+skin rejuvenation                                                                                              |
| Application           | Home hair removal, commercial, clinic, beauty salon, nail salon, hair salon, beauty shop, other beauty industries, and etc. |
| Handpiece materia