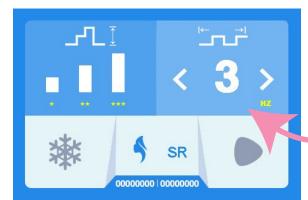

# HANDLE DISPLAY

| lechnical specification    |                            |                            |
|----------------------------|----------------------------|----------------------------|
| Energy supply              | 220V                       | 110V                       |
| Electrical power           | 400W                       | 400W                       |
| Laser power                | 200W/300W                  | 150W/300W                  |
| Number of palladium bars   | 2bar/3bar (100A)           | 3bar (50A)/3bar (100A)     |
| Screen                     | 3.5"color touch LCD screen | 3.5"color touch LCD screen |
| Frequency                  | 1-6HZ                      | 1-6HZ                      |
| Laser output spot site     | 10mm*15mm                  | 10mm*15mm                  |
| Maximum energy density     | 40J/cm2                    | 40J/cm2                    |
| Handle cooling temperature | -10°C-5°C                  | -10°C-5°C                  |
| Wavelength                 | 808nm+1064nm+755nm         | 808nm+1064nm+755nm         |