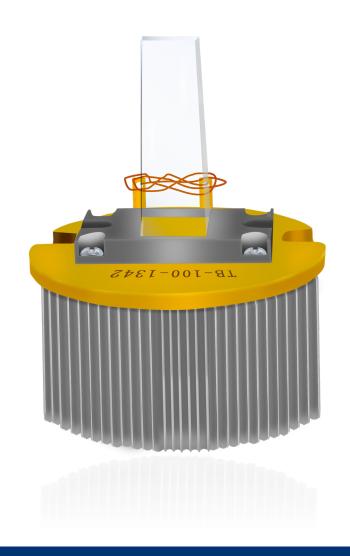

n, suitable for all kind skin and hair colors. Unique interactive LED display that guides you through each treatment, safely and effectively.



Skin Rejuvenation Smart System

Rejuva Fresh technology supports the skin rejuvenation function of selecting your site of treatment to easily generate treatment parameters.



#### Hair Removal Smart System

Hair removal and skin rejuvenation, suitable for all kind skin and hair colors. Unique interactive LED display that guides you through each treatment, safely and effectively.



Hair removal

Powerful and really effective at-home laser hair removal technology. Rejuva Fresh laser device safely deliver over 3 times more hair-eliminating energy than any IPL or other at-home hair removal devices.

## **KEY COMPONENTS**



## **USA Coherent Bar**





## **ADVANTAGE**





## **APPLICATION**