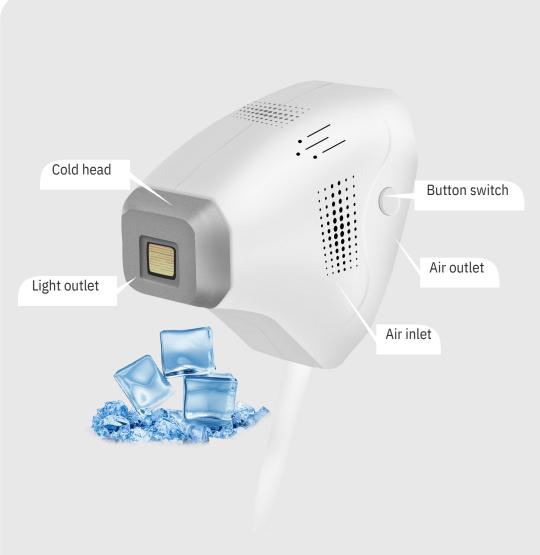

# MACHINE DISPLAY







# HANDLE DISPLAY







# **PARAMETER**

| Product specification |                                                                                                                             |
|-----------------------|-----------------------------------------------------------------------------------------------------------------------------|
| Model name            | EliteSmooth Mini                                                                                                            |
| Function              | Hair removal+skin rejuvenation                                                                                              |
| Application           | Home hair removal, commercial, clinic, beauty salon, nail salon, hair salon, beauty shop, other beauty industries, and etc. |
| Handpiece material