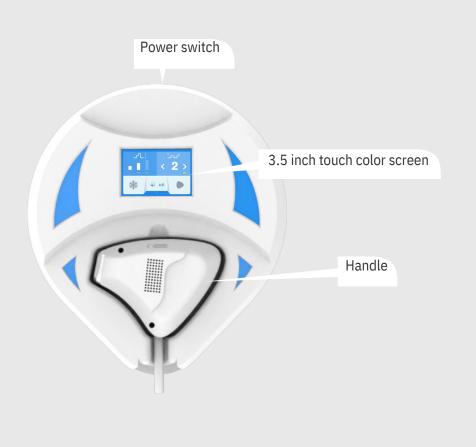

# MACHINE DISPLAY







# HANDLE DISPLAY







# **PARAMETER**

| Product specification |                                                                                                                             |
|-----------------------|-----------------------------------------------------------------------------------------------------------------------------|
| Model name            | EliteSmooth Mini                                                                                                            |
| Function              | Hair removal+skin rejuvenation                                                                                              |
| Application           | Home hair removal, commercial, clinic, beauty salon, nail salon, hair salon, beauty shop, other beauty industries, and et