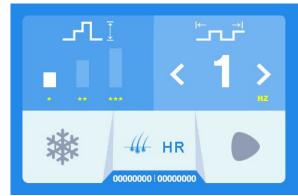

appearance and packaging, to design unique products for you.



Skin rejuvenation

Treated hair falls out within 7-10days, leaving a new kind of clear, smooth, beautiful skin. No more prickly stubble or black dots.



#### **Function**

Hair removal and skin rejuvenation, suitable for all kind skin and hair colors. Unique interactive LED display that guides you through each treatment, safely and effectively.



Skin Rejuvenation Smart System

Rejuva Fresh technology supports the skin rejuvenation function of selecting your site of treatment to easily generate treatment parameters.



#### Hair Removal Smart System

Hair removal and skin rejuvenation, suitable for all kind skin and hair colors. Unique interactive LED display that guides you through each treatment, safely and effectively.



Hair removal

Powerful and really effective at-home laser hair removal technology. Rejuva Fresh laser device safely deliver over 3 times more hair-eliminating energy than any IPL or other at-home hair removal devices.

## **KEY COMPONENTS**



## **USA Coherent Bar**





## **ADVANTAGE**





## **APPLICATION**