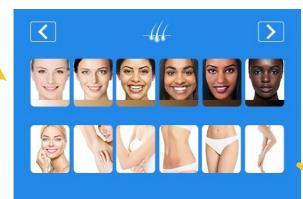

#### Hair Removal Smart System

Hair removal and skin rejuvenation, suitable for all kind skin and hair colors. Unique interactive LED display that guides you through each treatment, safely and effectively.

Hair removal

Powerful and really effective at-home laser hair removal technology. Rejuva Fresh laser device safely deliver over 3 times more hair-eliminating energy than any IPL or other at-home hair removal devices.