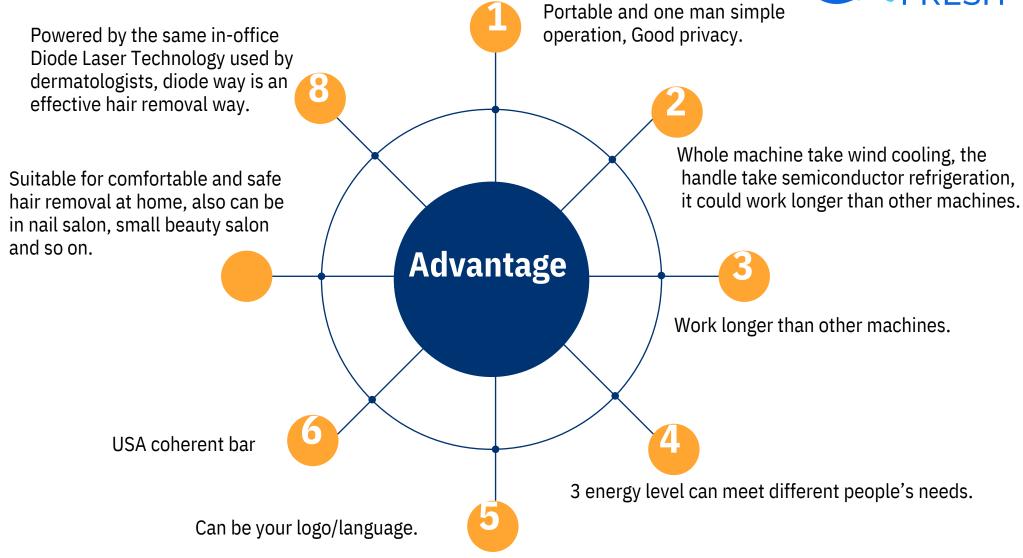

skin and hair colors. Unique interactive LED display that guides you through each treatment, safely and effectively.



Skin Rejuvenation Smart System

Rejuva Fresh technology supports the skin rejuvenation function of selecting your site of treatment to easily generate treatment parameters.



#### Hair Removal Smart System

Hair removal and skin rejuvenation, suitable for all kind skin and hair colors. Unique interactive LED display that guides you through each treatment, safely and effectively.



Hair removal

Powerful and really effective at-home laser hair removal technology. Rejuva Fresh laser device safely deliver over 3 times more hair-eliminating energy than any IPL or other at-home hair removal devices.

## **KEY COMPONENTS**



## **USA Coherent Bar**





## **ADVANTAGE**





## **APPLICATION**