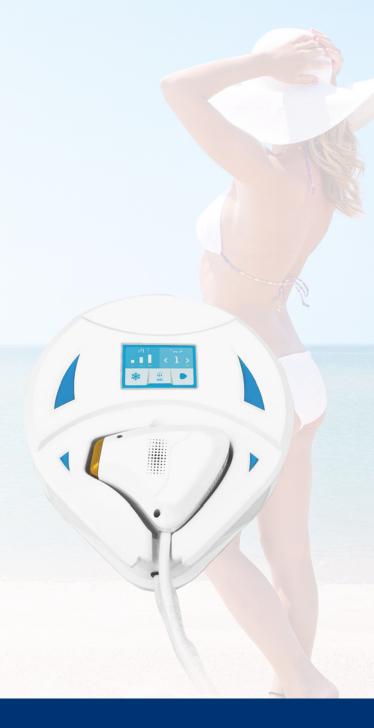

# **PARAMETER**

| Product specification |                                                                                                                             |
|-----------------------|-----------------------------------------------------------------------------------------------------------------------------|
| Model name            | EliteSmooth Mini                                                                                                            |
| Function              | Hair removal+skin rejuvenation                                                                                              |
| Application           | Home hair removal, commercial, clinic, beauty salon, nail salon, hair salon, beauty shop, other beauty industries, and etc. |
| Handpiece material    | Medical plastics                                                                                                            |
| Cooling system        | Semiconductor cooling+Wind cooling                                                                                          |
| NG/GW                 | 2KG/2.5KG                                                                                                                   |
| Machine size (L*W*H)  | 310*270*90mm                                                                                                                |
| Package size (L*W*H)  | 360*320*165mm                                                                                                               |

| lechnical specification    |                            |                            |
|----------------------------|----------------------------|----------------------------|
| Energy supply              | 220V                       | 110V                       |
| Electrical power           | 400W                       | 400W                       |
| Laser power                | 200W/300W                  | 150W/300W                  |
| Number of palladium bars   | 2bar/3bar (100A)           | 3bar (50A)/3bar (100A)     |
| Screen                     | 3.5"color touch LCD screen | 3.5"color touch LCD screen |
| Frequency                  | 1-6HZ                      | 1-6HZ                      |
| Laser output spot site     | 10mm*15mm                  | 10mm*15mm                  |
| Maximum energy density     | 40J/cm2                    | 40J/cm2                    |
| Handle cooling temperature | -10°C-5°C                  | -10°C-5°C                  |
| Wavelength                 | 808nm+1064nm+755nm         | 808nm+1064nm+755nm         |