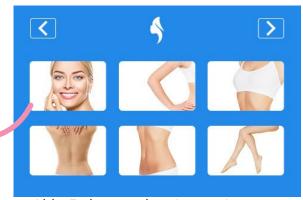

#### **Custom Logo**

As a professional factory, Rejuva Fresh supports customized services, customize the logo, interface, appearance and packaging, to design unique products for you.

Skin rejuvenation

Treated hair falls out within 7-10days, leaving a new kind of clear, smooth, beautiful skin. No more prickly stubble or black dots.

Rejuva Fresh technology supports the skin rejuvenation function of selecting your site of treatment to easily generate treatment parameters.