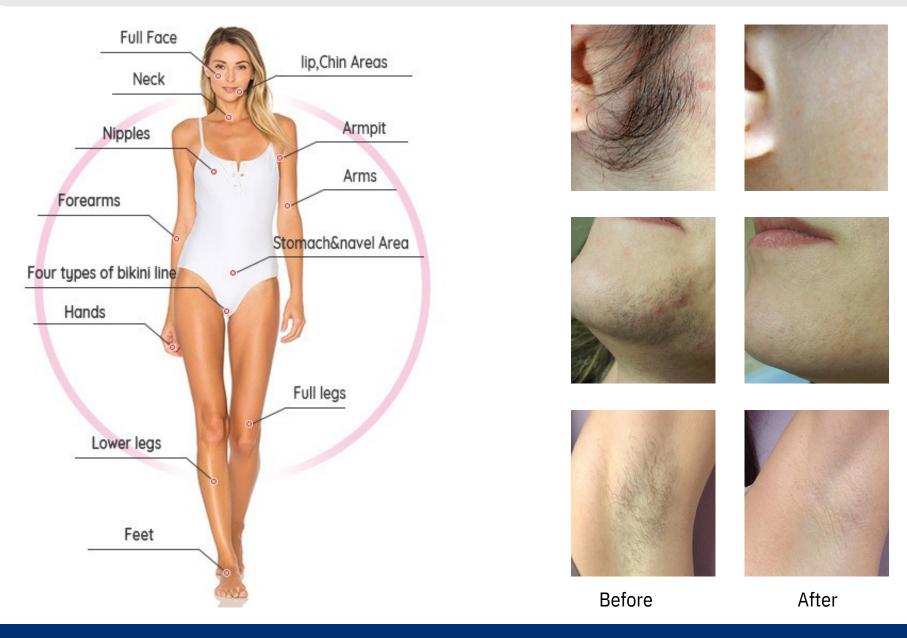

Unique interactive LED display that guides you through each treatment, safely and effectively.



Skin Rejuvenation Smart System

Rejuva Fresh technology supports the skin rejuvenation function of selecting your site of treatment to easily generate treatment parameters.



#### Hair Removal Smart System

Hair removal and skin rejuvenation, suitable for all kind skin and hair colors. Unique interactive LED display that guides you through each treatment, safely and effectively.



Hair removal

Powerful and really effective at-home laser hair removal technology. Rejuva Fresh laser device safely deliver over 3 times more hair-eliminating energy than any IPL or other at-home hair removal devices.

## **KEY COMPONENTS**



## **USA Coherent Bar**





## **ADVANTAGE**





## **APPLICATION**