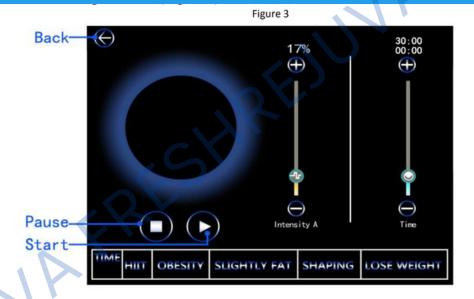

## V. MODE SELECTION & OPERATION V.1 AUTO Mode

1. Select the type of treatment. This is located at the bottom of the interface:

(HIIT): Basic training for beginners

[OBESITY]: Adaptation training.

SLIGHTLY FAT : Preliminary training

**(SHAPING)**: Advanced training

(LOSE WEIGHT): Professional training

NOTE: Each mode contains 6 different frequencies that automatically switch. The first minute of each mode is warm-up.

2. The recommended intensity starts from 8% (weak) to 100% (strong). [Intensity]: Strength intensity, click [-] and [+] to adjust.

NOTE: Set the intensity before the start of treatment.

We recommend choosing the intensity lower and should be gradually increased according to the patient's ability to withstand it.

- 3. Set the working time. The default working time of one treatment is 30 minutes. This can be adjusted from 1 minute to 30 minutes.
- 4. Click start. If need to pause, please click ". Click return to the previous interface.
- 5. Note: Click [-] and [+] to adjust parameters when the device is in a paused state.