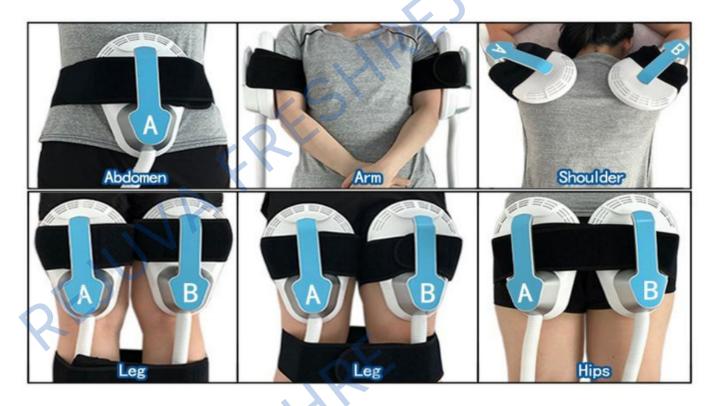

## IV. OPERATING POSITION

The position of the handle must be the same as the image below: