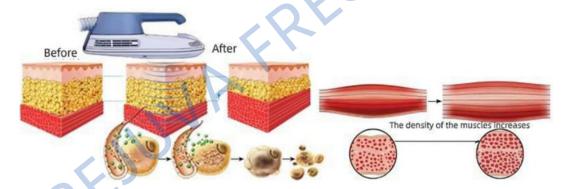

This machine uses high-intensity magnetic waves to tone and sculpt the targeted body areas. Reduce fat & cellulite in your targeted body areas (stomach, thighs, arms, etc.) and Increase the amount of muscle fibers and cells.

### I.1 Product Information

A high intensity magnetic pulsed energy penetrates several inches of subcutaneous muscle tissue safely and non-invasively. The energy acts on the muscle motor neural network in the brain to trigger continuous very strong muscle contractions.

The effect of this "super muscle exercise" is significant muscle building and fat apoptosis cannot be achieved by normal exercise alone.

### 6.6 How long will the treatment take? When will I see the effect?

A course of treatment is going to take 4 weeks. Each week, 3-4 sessions is needed. A significant reduction in fat and increase in muscle is visible after 2-4 weeks after finishing the recommended course treatment. Usually after 2-3 course of treatment, muscle mass increases by 14.5% and fat reduction by approximately 17.5%. This is just an estimation and not based on clinical trial