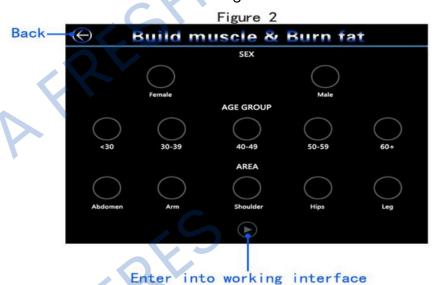

#### I. Function and Mode Selection

- 1. After turning on the machine, the mode selection interface will appear
  - 2. There are two modes: AUTO and MANUAL mode. Select which mode to use.

- 3. After choosing the mode, select the appropriate settings according to gender, age range, and target treatment area.
- 4. Click the icon shown below start working.