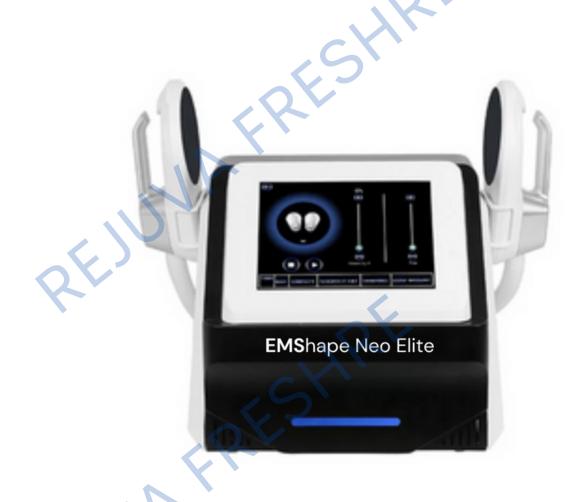

### I.3 List of Accessories

| No. | Item        | Quantity                                    | Image             |
|-----|-------------|---------------------------------------------|-------------------|
| 1   | Body        | 1 Set                                       | EMShape Neo Elite |
| 2   | Handle      | 2<br>(for Abdomen, Hips,<br>Arms, and Legs) |                   |
| 3   | Bandages    | 3                                           |                   |
| 4   | Power Cable | 1                                           |                   |

## II. PRODUCT APPEARANCE

II.1 Front/Side view

**HANDLE** 

**DISPLAY** 

HANDLE

II.2 Back view

**SWITCH** 

POWER SOCKET

HANDLE SOCKET