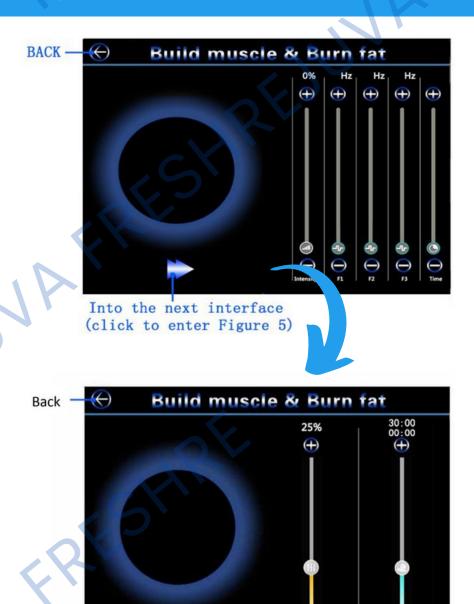

## V. MODE SELECTION & OPERATION V.2 MANUAL Mode

Start

Pause

## V. MODE SELECTION & OPERATION V.2 MANUAL Mode

- 1. Manually adjust the frequency on the interface same as in the image above.
  - [F1]: Frequency 1, the intensity range is 3HZ (weak) to 300Hz(strong);
  - [F2]: Frequency 2, the intensity range is 3HZ (weak) to 300Hz(strong);
  - [F3]: Frequency 3, the intensity range is 3HZ (weak) to 300Hz(strong).

NOTE: Before the start of treatment, set the frequency parameters according to the required frequency. F1 frequency works for 5 minutes, F2 frequency works for 1 minute, F3 frequency works for 5 minutes, and F1, F2, and F3 frequencies are cycled in sequence.

2. The recommended intensity is from 8% (weak) to 100% (strong). [Intensity]: Strength intensity, click [-] and [+] to adjust.

NOTE: Set the intensity before the start of treatment.

We recommend choosing the intensity lower and should be gradually increased according to the patient's ability to withstand it.

- 3. Set the working time. The default working time of one treatment is 30 minutes. This can be adjusted from 1 minute to 30 minutes.
- 4. Click start. If need to pause, please click. Click return to the previous interface.
- 5. Note: Click [-] and [+] to adjust parameters when the device is in a paused state.