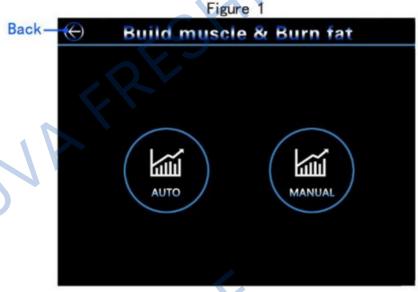

#### I. Function and Mode Selection

- 1. After turning on the machine, the mode selection interface will appear
  - 2. There are two modes: AUTO and MANUAL mode. Select which mode to use.

- 3. After choosing the mode, select the appropriate settings according to gender, age range, and target treatment area.
- 4. Click the icon shown below start working.