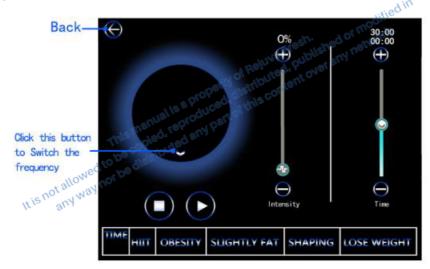

#### II. AUTO Mode

1. Select the type of treatment. This is located at the bottom of the interface:

[HIIT]: Basic training for beginners

**(OBESITY)**: Adaptation training.

**(SLIGHTLY FAT)**: Preliminary training

**(SHAPING)**: Advanced training

[Lose Weight]: Professional training

ned or modified in NOTE: Each mode contains 6 different frequencies that automatically switch.

The first minute of each mode is warm-up.

2. Set the intensity from 8% (weak) to 100% (strong).

[Intensity]: Strength intensity, click [-] and [+] to adjust.

NOTE: Set the intensity before the start of treatment.

The treatment starts with low intensity, and the intensity should be gradually increased according to the patient's ability to withstand it.

- 3. Set the working time. The default working time of one treatment is 30 minutes. This can be adjusted from 5 minutes to 60 minutes.
- 4. Click" start. If need to pause, please click" 'C'. Click' return to the previous interface.
- 5. Note: Click [-] and [+] to adjust parameters when the device is in a paused state.