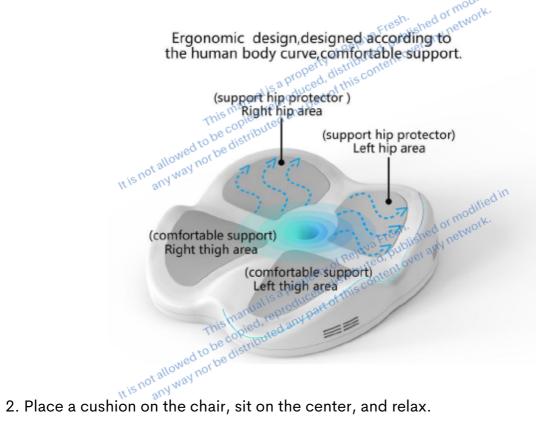

r consult your doctor ).
- 9. For those women after artificial abortion, it's suggested that the treatment course should be carried out after the menstruation is finished.



## IV. PRECAUTIONS AND RECOMMENDATIONS

1. DO NOT put metal objects, electronic equipment, magnetic cards on the instrument and don't touch the energy output area when working.

perty of Rejuved, publication over any other over any other over any

2. Before treatment, take out the objects on customer's body (such as bank card, mobile phone, watch, metal jewelry, etc.)





# V.1 Machine Assembly

1. Align the handle with the socket on the back of the instrument and insert it; Insert the power cord into the rear socket of the device, turn ON the power switch, shed or modified in and the device will start immediately.





## V.2 Software Operation

#### I. Function and Mode Selection

- iodified in 1. After turning on the machine, the mode selection interface will appear
- 2. There are two modes: AUTO and MANUAL mode. Select which mode to use.



3. After choosing the mode, select the appropriate settings according to gender, age range, and fat thickness.







### V.2 Software Operation

#### II. AUTO Mode



1. Select the type of treatment. This is located at the bottom of the interface:

[HIIT]: Basic training for beginners

**(OBESITY)**: Adaptation training.

**(SLIGHTLY FAT)**: Preliminary training

**(SHAPING)**: Advanced training

[Lose Weight]: Professional training

ned or modified in NOTE: Each mode contains 6 different frequencies that automatically switch.

The first minute of each mode is