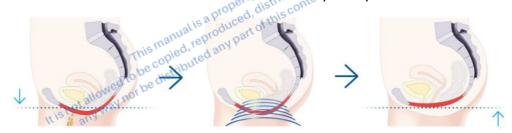

#### I.1 Product Information

As with the other handles of your EMSZERO Neo, the applicator simultaneously emits synchronized energies of RF (radio frequency) and active high voltage pulse. These pulses stimulate motor neurons to control the pelvic floor muscles for extreme training and produce repeated hyper-contractions to activate the pelvic floor muscle tissue. This will then result to enhanced muscle control ability and promote blood circulation.

Stimulation of deep pelvic floor muscles by using HIFEM

### III.10 Is there any effect on internal organs, such as the large intestine and nor be distributed stomach?

The depth of the magnetic vibration wave is 10cm, which will stimulate the pelvic floor muscles within the range. This will not affect the internal organs, and only focuses on the skeletal muscle. Muscles such as internal organs will not be stimulated.