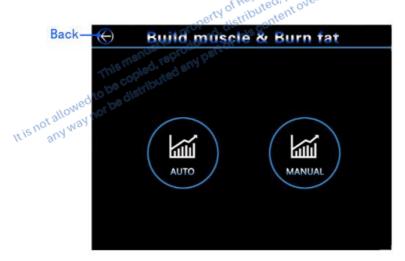

#### I. Function and Mode Selection

- iodified in 1. After turning on the machine, the mode selection interface will appear
- 2. There are two modes: AUTO and MANUAL mode. Select which mode to use.

3. After choosing the mode, select the appropriate settings according to gender, age range, and fat thickness.