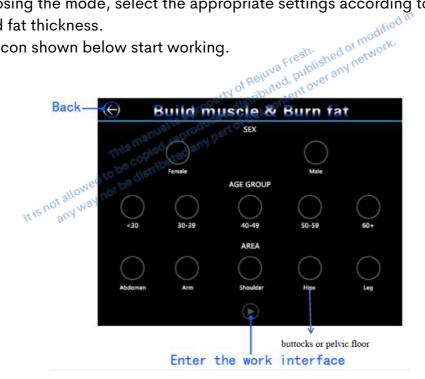

#### I. Function and Mode Selection

- iodified in 1. After turning on the machine, the mode selection interface will appear
- 2. There are two modes: AUTO and MANUAL mode. Select which mode to use.

3. After choosing the mode, select the appropriate settings according to gender, age range, and fat thickness.