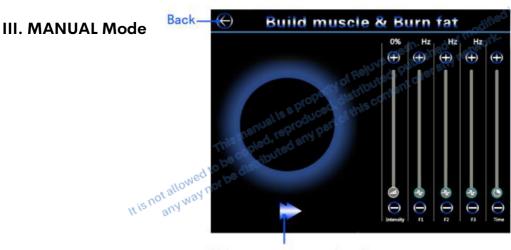

### V.2 Software Operation

Click to enter the next interface

1. Manually adjust the frequency on the interface same as in the image above.

[F1]: Frequency 1, the intensity range is 3HZ (weak) to 200Hz (strong);

[F2]: Frequency 2, the intensity range is 3HZ (weak) to 200Hz (strong);

[F3]: Frequency 3, the intensity range is 3HZ (weak) to 200Hz (strong).

NOTE: Before the start of treatment, set the frequency parameters according to the required frequency. F1 frequency works for 5 minutes, F2 frequency works for 1 minute, F3 frequency works for 5 minutes, and F1, F2 and F3 frequencies are cycled in sequence.

NOTE: It's recommended that F1 be set to 120HZ, F2 is set to 5HZ, and F3 is set to 160HZ.

2. Set the intensity from 8% (weak) to 100% (strong).

[Intensity]: Strength intensity, click [-] and [+] to adjust.

NOTE: Set the intensity before the start of treatment.

The treatment starts with low intensity, and the intensity should be gradually increased according to the patient's ability to withstand it.

- 3. Set the working time. The default working time of one treatment is 30 minutes. This can be adjusted from 5 minutes to 60 minutes.
- 4. Click 'start. If need to pause, please click 's'. Click 'return to the previous interface.
- 5. Note: Click [-] and [+] to adjust parameters when the device is in a paused state.