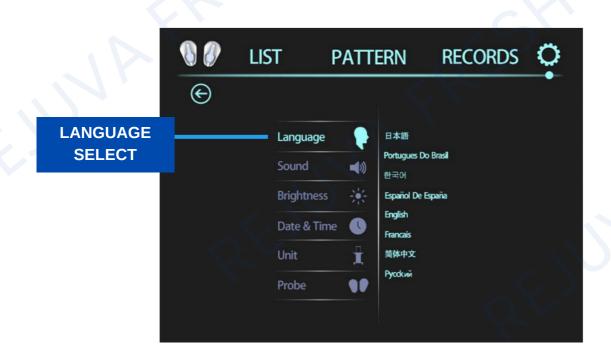

ROFESSIONAL Mode (Pattern 2)

As in PERSONAL(Pattern 1) mode, enter the settings on the interface to adjust the RF ENERGY Intensity, MAGNETIC ENERGY Intensity, and Treatment time according to preference.

Once done with the setting, press Start to proceed.



3. On the List, select your preferences. Press OK to proceed with the treatment.

NOTE: Before pressing START, make sure that the handles are attached to the body part being treated by using the belt. Gently return the handle on the handle socket after use.



#### **HELPFUL TIPS:**

- If you want to burn more fat, we suggest selecting the higher handle vibration frequency (F1, F2, and F3)
- If you want to emphasize building muscles, we suggest selecting low handle vibration frequency (F1, F2, and F3)



## VI. ADJUSTMENT SETTINGS







## VI. ADJUSTMENT SETTINGS







## VI. ADJUSTMENT SETTINGS







## VII. TROUBLESHOOTING SOLUTIONS

| Machine Error          | Cause                                                                   | Troubleshoot                                                  |
|------------------------|-------------------------------------------------------------------------|---------------------------------------------------------------|
| Machine not<br>working | 1.Power plug not<br>inserted<br>2.Switch not ON<br>3.Power fuse failure | 1.Check the power<br>2.Check the switch<br>3.Replace the fuse |
| Handle not<br>working  | Check if the connection is loos                                         | Disconnect and reconnect the handle                           |



#### VIII. MAINTENANCE

#### *