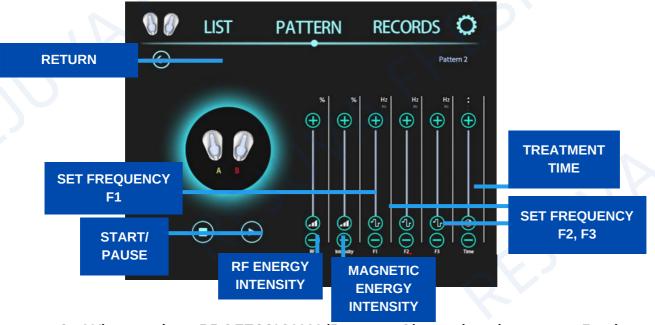

2. When using PROFESSIONAL(Pattern 2) mode, there are 3 phases of treatment and with different corresponding handle vibration frequencies:

F1 = frequency during initial warm up phase, F2 = frequency during middle treatment, and F3 = frequency during final cool down phase.

You will need to enter the level according to your preference.

# V. MODE SELECTION & OPERATION V.2 PROFESSIONAL Mode (Pattern 2)

As in PERSONAL(Pattern 1) mode, enter the settings on the interface to adjust the RF ENERGY Intensity, MAGNETIC ENERGY Intensity, and Treatment time according to preference.

Once done with the setting, press Start to proceed.

3. On the List, select your preferences. Press OK to proceed with the treatment.

NOTE: Before pressing START, make sure that the handles are attached to the body part being treated by using the belt. Gently return the handle on the handle socket after use.