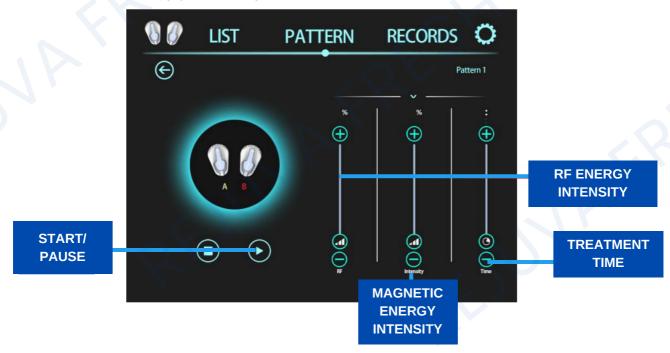

2. Enter the settings on the interface to adjust the RF ENERGY Intensity, MAGNETIC ENERGY Intensity, and Treatment time according to preference. Once done with the setting, press Start to proceed.

# V. MODE SELECTION & OPERATION V.2 PROFESSIONAL Mode (Pattern 2)

As in PERSONAL(Pattern 1) mode, enter the settings on the interface to adjust the RF ENERGY Intensity, MAGNETIC ENERGY Intensity, and Treatment time according to preference.