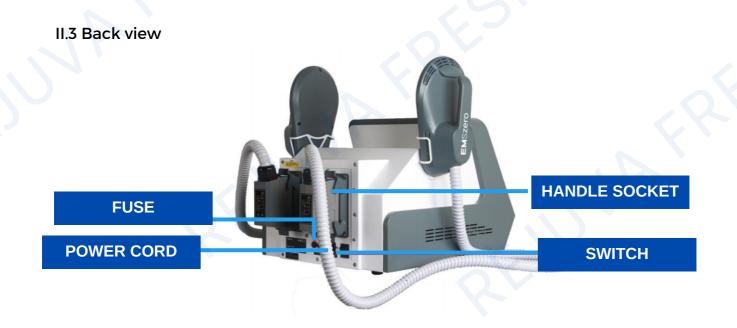

|



## II. PRODUCT APPEARANCE







#### III. WARNINGS

#### III.1 Before use



Use at least one hour after meals.

DO NOT use when feeling full after eating



Before using the instrument, remove any metal jewelry you are wearing



Before starting the operation, touch the probe vertically to the skin, then turn on the switch of the main unit and adjust the intensity of the operation mode



Start with the lowest level, and then increase the intensity sequentially according to the user's skin tolerance;



#### III. WARNINGS



DO NOT eat during machine operation Try to eat after one hour of session



DO NOT use if there are open wounds or any skin infections such as eczema or dermatology issues



DO NOT use if there are heart conditions (such as with arrythmias) especially those with pacemakers



DO NOT use if diag