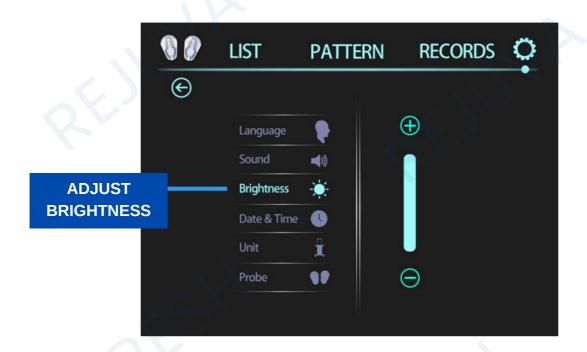

r the settings on the interface to adjust the RF ENERGY Intensity, MAGNETIC ENERGY Intensity, and Treatment time according to preference.

Once done with the setting, press Start to proceed.



3. On the List, select your preferences. Press OK to proceed with the treatment.

NOTE: Before pressing START, make sure that the handles are attached to the body part being treated by using the belt. Gently return the handle on the handle socket after use.



#### **HELPFUL TIPS:**

- If you want to burn more fat, we suggest selecting the higher handle vibration frequency (F1, F2, and F3)
- If you want to emphasize building muscles, we suggest selecting low handle vibration frequency (F1, F2, and F3)



## VI. ADJUSTMENT SETTINGS







## VI. ADJUSTMENT SETTINGS







## VI. ADJUSTMENT SETTINGS







## VII. TROUBLESHOOTING SOLUTIONS

| Machine Error          | Cause                                                                   | Troubleshoot                                                  |
|------------------------|-------------------------------------------------------------------------|---------------------------------------------------------------|
| Machine not<br>working | 1.Power plug not<br>inserted<br>2.Switch not ON<br>3.Power fuse failure | 1.Check the power<br>2.Check the switch<br>3.Replace the fuse |
| Handle not<br>working  | Check if the connection is loos                                         | Disconnect and reconnect the handle                           |



#### VIII. MAINTENANCE

#### **VIII.1 Daily Inspection**

- a. Check regularly the machine and i