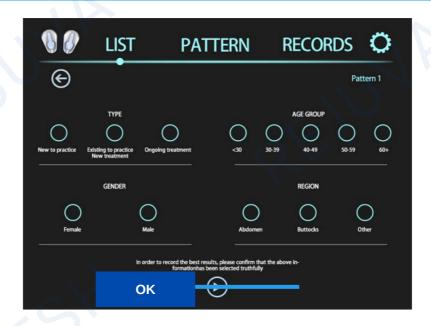

## V. MODE SELECTION & OPERATION

V.1 PERSONAL Mode (Pattern 1)

3. On the List, select your preferences. Press OK to proceed with the treatment.

NOTE: Before pressing START, make sure that the handles are attached to the body part being treated by using the belt. Gently return the handle on the handle socket after use.

#### V. MODE SELECTION & OPERATION

V.1 PERSONAL Mode (Pattern 1)

1. If you want the easy mode, choose PERSONAL (Pattern 1) mode. Take out the handle from the handle frames before treatment. Use the belt to fix the handle to the body part being treated.

2. Enter the settings on the interface to adjust the RF ENERGY Intensity, MAGNETIC ENERGY Intensity, and Treatment time according to preference. Once done with the setting, press Start to proceed.