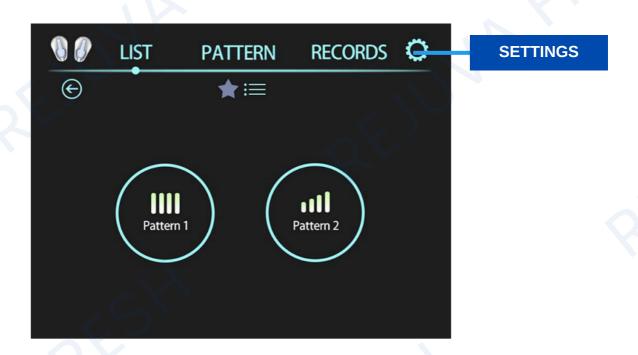

#### V. MODE SELECTION & OPERATION

V.1 PERSONAL Mode (Pattern 1)

1. If you want the easy mode, choose PERSONAL (Pattern 1) mode. Take out the handle from the handle frames before treatment. Use the belt to fix the handle to the body part being treated.

2. Enter the settings on the interface to adjust the RF ENERGY Intensity, MAGNETIC ENERGY Intensity, and Treatment time according to preference. Once done with the setting, press Start to proceed.

## V. MODE SELECTION & OPERATION

V.1 PERSONAL Mode (Pattern 1)

3. On the List, select your preferences. Press OK to proceed with the treatment.

NOTE: Before pressing START, make sure that the handles are attached to the body part being treated by using the belt. Gently return the handle on the handle socket after use.