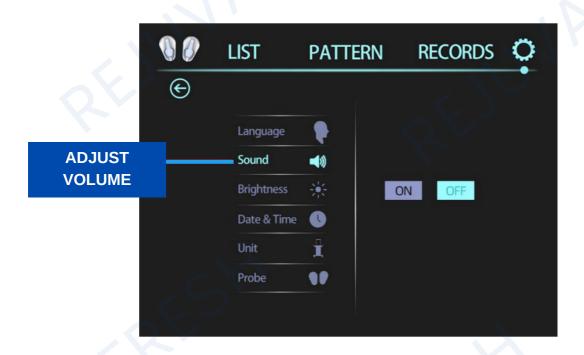

in PERSONAL(Pattern 1) mode, enter the settings on the interface to adjust the RF ENERGY Intensity, MAGNETIC ENERGY Intensity, and Treatment time according to preference.

Once done with the setting, press Start to proceed.



3. On the List, select your preferences. Press OK to proceed with the treatment.

NOTE: Before pressing START, make sure that the handles are attached to the body part being treated by using the belt. Gently return the handle on the handle socket after use.



#### **HELPFUL TIPS:**

- If you want to burn more fat, we suggest selecting the higher handle vibration frequency (F1, F2, and F3)
- If you want to emphasize building muscles, we suggest selecting low handle vibration frequency (F1, F2, and F3)



## VI. ADJUSTMENT SETTINGS







## VI. ADJUSTMENT SETTINGS







## VI. ADJUSTMENT SETTINGS







## VII. TROUBLESHOOTING SOLUTIONS

| Machine Error          | Cause                                                                   | Troubleshoot                                                  |
|------------------------|-------------------------------------------------------------------------|---------------------------------------------------------------|
| Machine not<br>working | 1.Power plug not<br>inserted<br>2.Switch not ON<br>3.Power fuse failure | 1.Check the power<br>2.Check the switch<br>3.Replace the fuse |
| Handle not<br>working  | Check if the connection is loos                                         | Disconnect and reconnect the handle                           |



#### VIII. MAINTENANCE

#### **VIII.1 Daily Inspection**

- a.