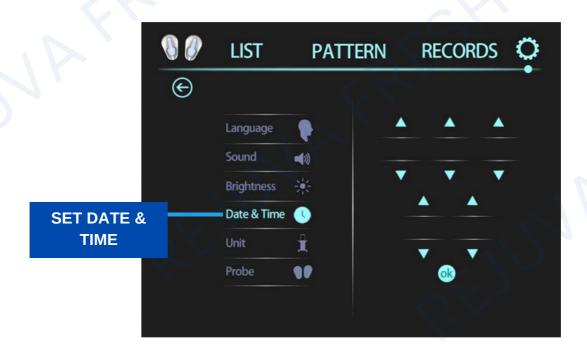

the settings on the interface to adjust the RF ENERGY Intensity, MAGNETIC ENERGY Intensity, and Treatment time according to preference.

Once done with the setting, press Start to proceed.



3. On the List, select your preferences. Press OK to proceed with the treatment.

NOTE: Before pressing START, make sure that the handles are attached to the body part being treated by using the belt. Gently return the handle on the handle socket after use.



#### **HELPFUL TIPS:**

- If you want to burn more fat, we suggest selecting the higher handle vibration frequency (F1, F2, and F3)
- If you want to emphasize building muscles, we suggest selecting low handle vibration frequency (F1, F2, and F3)



## VI. ADJUSTMENT SETTINGS







## VI. ADJUSTMENT SETTINGS







## VI. ADJUSTMENT SETTINGS







## VII. TROUBLESHOOTING SOLUTIONS

| Machine Error          | Cause                                                                   | Troubleshoot                                                  |
|------------------------|-------------------------------------------------------------------------|---------------------------------------------------------------|
| Machine not<br>working | 1.Power plug not<br>inserted<br>2.Switch not ON<br>3.Power fuse failure | 1.Check the power<br>2.Check the switch<br>3.Replace the fuse |
| Handle not<br>working  | Check if the connection is loos                                         | Disconnect and reconnect the handle                           |



#### VIII. MAINTENANCE

#### **VIII.1 Daily Inspection**

- a. Check regularly the machine and its