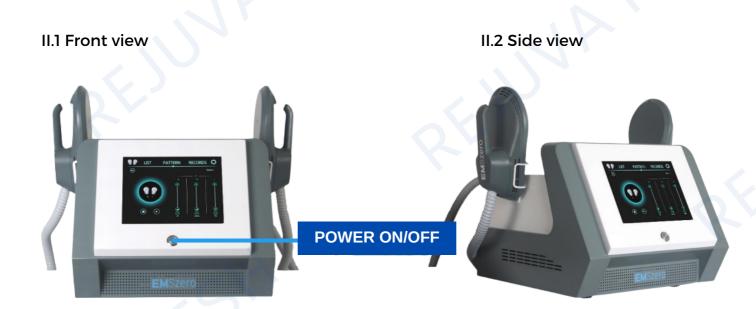

|



## II. PRODUCT APPEARANCE







#### III. WARNINGS

#### III.1 Before use



Use at least one hour after meals.

DO NOT use when feeling full after eating



Before using the instrument, remove any metal jewelry you are wearing



Before starting the operation, touch the probe vertically to the skin, then turn on the switch of the main unit and adjust the intensity of the operation mode



Start with the lowest level, and then increase the intensity sequentially according to the user's skin tolerance;



#### III. WARNINGS



DO NOT eat during machine operation Try to eat after one hour of session



DO NOT use if there are open wounds or any skin infections such as eczema or dermatology issues



DO NOT use if there are heart conditions (such as with arrythmias) especially those with pacemakers



DO NOT use if di