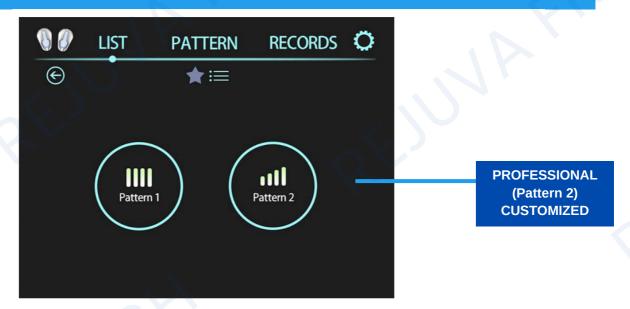

# V. MODE SELECTION & OPERATION V.2 PROFESSIONAL Mode (Pattern 2)

1.If you want to make your treatment more customized for yourself/client, select PROFESSIONAL mode (Pattern 2). Take out the handle from the handle frames before treatment. Use the belt to fix the handle to the body part being treated.