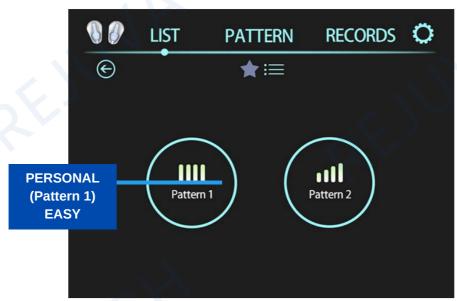

#### V. MODE SELECTION & OPERATION

V.1 PERSONAL Mode (Pattern 1)

1. If you want the easy mode, choose PERSONAL (Pattern 1) mode. Take out the handle from the handle frames before treatment. Use the belt to fix the handle to the body part being treated.

## V. MODE SELECTION & OPERATION

V.1 PERSONAL Mode (Pattern 1)

3. On the List, select your preferences. Press OK to proceed with the treatment.

NOTE: Before pressing START, make sure that the handles are attached to the body part being treated by using the belt. Gently return the handle on the handle socket after use.