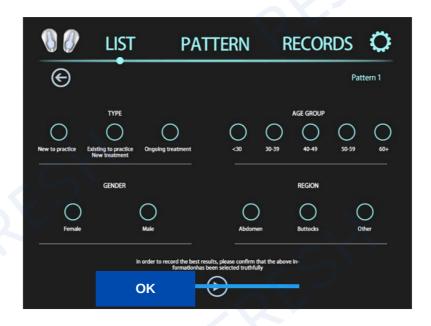

## V. MODE SELECTION & OPERATION

V.1 PERSONAL Mode (Pattern 1)

3. On the List, select your preferences. Press OK to proceed with the treatment.

NOTE: Before pressing START, make sure that the handles are attached to the body part being treated by using the belt. Gently return the handle on the handle socket after use.

#### V. MODE SELECTION & OPERATION

V.1 PERSONAL Mode (Pattern 1)

1. If you want the easy mode, choose PERSONAL (Pattern 1) mode. Take out the handle from the handle frames before treatment. Use the belt to fix the handle to the body part being treated.

2. Enter the settings on the interface to adjust the RF ENERGY Intensity, MAGNETIC ENERGY Intensity, and Treatment time according to preference. Once done with the setting, press Start to proceed.