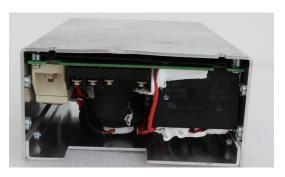

#### **KEY ACCESSORIES**

**UK Xenon Lamp** 

Ensure more powerful energy and longer lifetime.

**Special Laser Rod** 

A special lens integrated in its inside for smaller size but stronger power.

The laser beam calibration is not necessary after xenon lamp replacement.