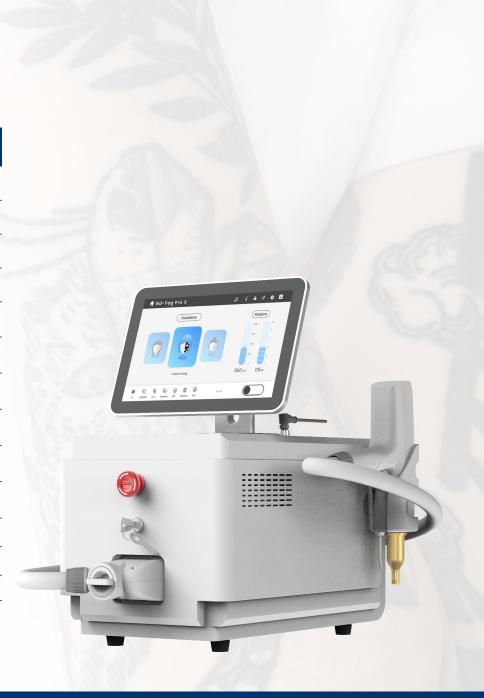

## ND-YAG PRO X DISPLAY

#### **EXCLUSIVE ANDROID SYSTEM**

Android operation system creates an intelligent platform that is very helpful and friendly for device distributors and chain of beauty salon operators. It supplies many unbelievable functions for the Nd:YAG laser tattoo removal device in the 5G era.