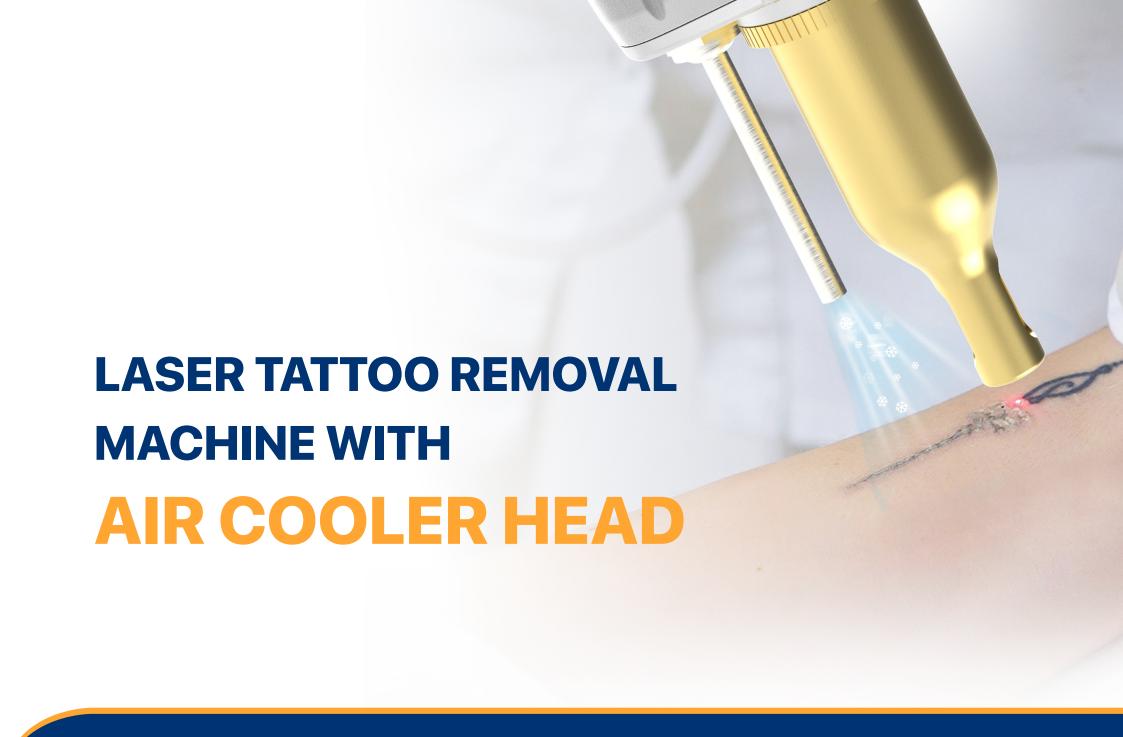

### **UNIQUE DESIGN**

• Air cooler head -For cooling the epidermis to reduce pain and skin damage;

• 1064nm head -For black, blue, brown tattoo and pigmentation removal;

532nm head -For red, orange, pink and colorful tattoo and pigmentation removal;

• 1320nm head -For laser carbon peeling;

• **755nm head** -For spots removal, freckle removal, skin whitening and skin rejuvenation.