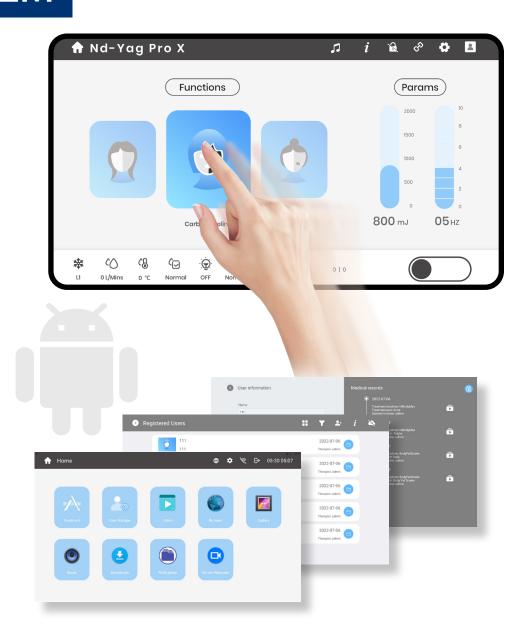

#### **EXCLUSIVE ANDROID SYSTEM**

Android operation system creates an intelligent platform that is very helpful and friendly for device distributors and chain of beauty salon operators. It supplies many unbelievable functions for the Nd:YAG laser tattoo removal device in the 5G era.

- The system provides main functions such as user management,
   video, voice, language, pictures, files, software version update, Internet
   access etc.;
- 2. The system provides CRM functions such as user data establishment, storage, analysis, transmission, and multi-device sharing and interconnection;
- 3. The system can realize the IoT functions such as the interconnection of wireless devices, portable devices and smart home appliances;
- 4. The system can realize free online remote system one-button upgrade, and online real-time push system updating;
- 5. The system can realize online self-inspection push to bring foolproof and convenient after-sales and maintenance service.