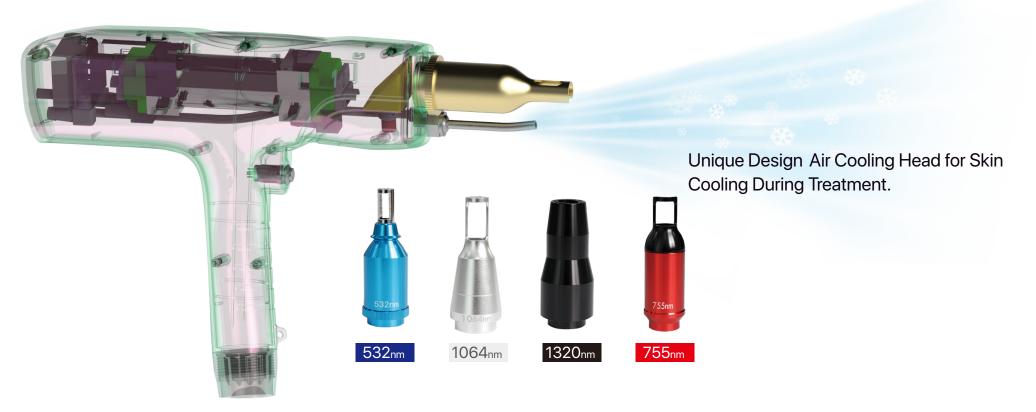

### **UNIQUE DESIGN**

• Air cooler head -For cooling the epidermis to reduce pain and skin damage;

• 1064nm head -For black, blue, brown tattoo and pigmentation removal;

532nm head -For red, orange, pink and colorful tattoo and pigmentation removal;

• 1320nm head -For laser carbon peeling;

• **755nm head** -For spots removal, freckle removal, skin whitening and skin rejuvenation.