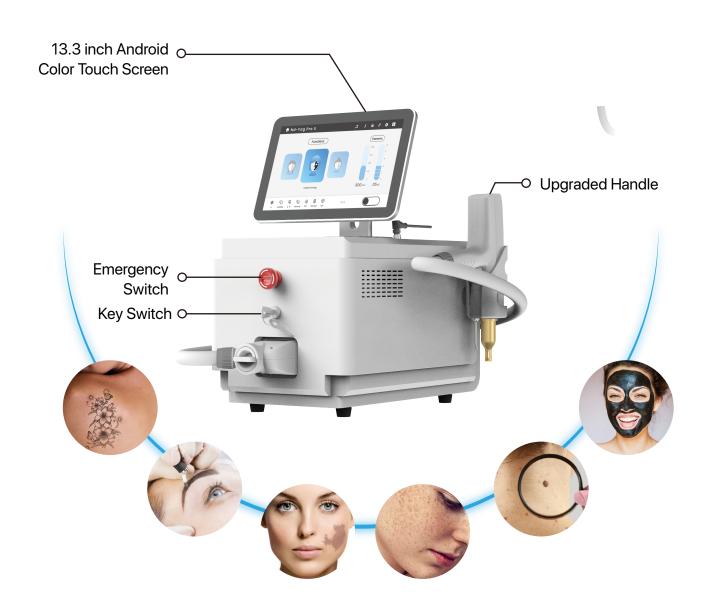

## ND-YAG PRO X DISPLAY

### **UNIQUE DESIGN**

• Air cooler head -For cooling the epidermis to reduce pain and skin damage;

• 1064nm head -For black, blue, brown tattoo and pigmentation removal;

532nm head -For red, orange, pink and colorful tattoo and pigmentation removal;

• 1320nm head -For laser carbon peeling;

• **755nm head** -For spots removal, freckle removal, skin whitening and skin rejuvenation.