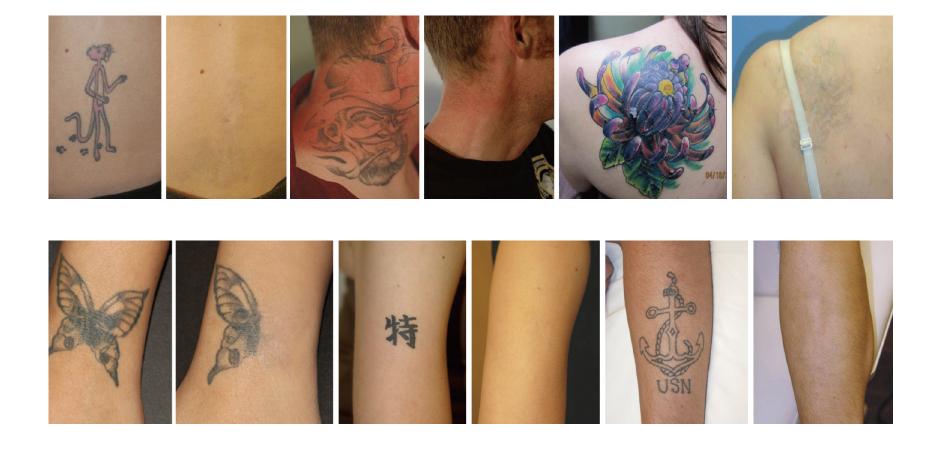

m updating;
- 5. The system can realize online self-inspection push to bring foolproof and convenient after-sales and maintenance service.



#### **KEY ACCESSORIES**



**UK Xenon Lamp** 

Ensure more powerful energy and longer lifetime.



**Special Laser Rod** 

A special lens integrated in its inside for smaller size but stronger power.

The laser beam calibration is not necessary after xenon lamp replacement.



**New Design Treatment Handle** 

Used for long hours usage, greatly reducing operator fatigue.



**Japan Imported Capacitor** 

Powerful, fast and stable energy output.



**Pre-ignition Power Supply** 

Enables the machine to enter the working state in advance, energy 3% higher and life 5% longer than the one without pre-ignition function.

# **FUNCTION**



## **EFFECT**



### **PARAMETER**

| Technical Parameters |                                 |
|----------------------|---------------------------------|
| Power                | 500W                            |
| Screen               | 13.3" OGS Android screen        |
| Wavelength           | 1064nm, 532nm, 1320nm and 755nm |
| Energy               | 10~2000mj                       |
| Frequency            | 1~10Hz                          |
| Spot Size            | 2~8mm                           |
| Laser Bars size      | φ5mm/φ6mm/φ7mm (Optional)       |
| Cooling Power        | 15W                             |
| Cooling Temperature  | 5°C                             |
| N.W/G.W              | 20Kg/25Kg                       |
| Machine Size         | 50*48*30cm                      |
| Packing Si