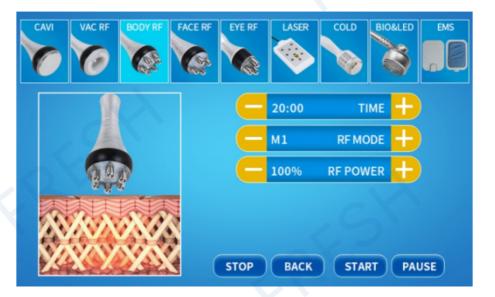

### V. TREATMENT SELECTION V.1 CAVI

Strong sound wave explosion fat head - with collective strong sound wave head, strong sound wave of 40KHZ may be emitted to human body for impacting fat cells fiercely and causing friction motion between fat cells. This may cause effective consumption of calories and moisture in fat cells and reduce the size of fat cell. What's more, sound wave vibration may cause fierce impact of fat cells to make them be exploded instantaneously, reduce the amount of fat cells and thereby achieve the effects of removing fat.

Select the appropriate treatment and install the corresponding handle. Handle: 40 KHz Cavitation Head Treatment: CAVI

Press "-" "+" to adjust the TIME of operation. Select the CAVI MODE among M1,M2,M3,M4 modes. Press "-" to decrease the CAVI POWER or click "+" to increase it. Press "START" to start the strong sound wave explosion fat head.

There is 4 MODE of M1, M2, M3 and M4 as described as follows: "M1" is continuous working for 3 sec and discontinuous for 3 sec. "M2" is continuous working for 2 sec and discontinuous for 2 sec. "M3" is continuous working for 1 sec and discontinuous for 1 sec. "M4" is continuous working for 0.5 sec and discontinuous for 0.5 sec. Operate with the 40KHz cavitation head for 15-20 minutes with mainly the spiral movement on body REJUVA