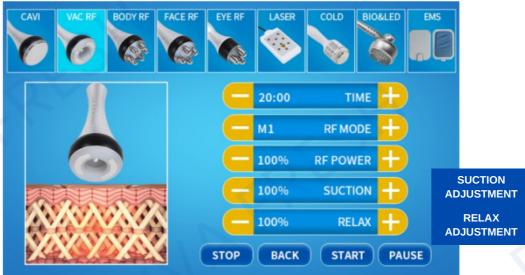

## V. TREATMENT SELECTION V.2 VAC RF

Dissolve fat, enhance lymphatic drainage, firm skin and improve skin elasticity. This treatment has an anti-geocentric attraction effect on the skin that is attracting and outspreading the fibrillar connective tissue of different cortexes through the rhythmic massage and effectively break down subcutaneous fat and reduce cellular tissue accumulation of fat. Coupled with the use of the patents methodology of massaging deeply with roller over different parts of the body to bring up fat layer in dermis curium and subcutaneous, it releases micro-vascular lymphatic vessels at the same time promoting metabolism and converts fat cells in a passive movement to fatty acids. Toxins within the cells are also eliminated from lymphatic system. In vitro the detoxification enhances the function as many as four times. The skin will become more elastic and luster. The perfect "healthy body sculpture management" expert.

Select the appropriate treatment and install the corresponding handle. Handle: Vacuum Bipolar RF Head Treatment: VAC RF

Set the RF MODE : Adjust the RF MODE among Auto, M1, M2, M3 modes.

AUTO always output, M1 output for 0.5 seconds, M2 output for 1 second, M3 output for 1.5 seconds.

Select the RF POWER (adjust according to the customer's acceptable level, 20%-60% is recommended).

Adjust the appropriate SUCTION(Adjust the knob on the back). Press "START" key to begin operation.