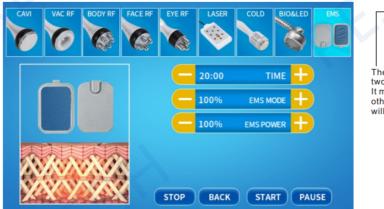

### V. TREATMENT SELECTION V.8 EMS

It is a non-invasive slimming treatment technology that can burn fat while exercising This is just like completing 30,000 sit-ups or squats in just 30 minutes, every 2 to 3 weeks, during 4 to 6 treatments, average fat decreases and muscle mass increases. The treatment area includes the abdomen, buttocks, arms and thighs. This is a safe and comfortable treatment.

The wiring is not divided into

two levels, plus or minus. It must be inserted to the end, otherwise the connection will be poor.

Select the appropriate treatment and install the corresponding handle. Handle: EMS Pads

#### **Treatment: EMS**

Set the EMS MODE : Adjust the TIME

Adjust the LASER MODE among M1,M2,M3,M4 modes.

"M1" works continuously, "M2" works continuously for 0.5 seconds, and pauses for 0.5 seconds."M3" works continuously for 0.2 second and pauses for 0.2 second. "M4" works continuously for 0.1 seconds and pauses for 0.1 seconds.

Select the EMS POWER (adjust according to the customer's acceptable level, 20%-60% is recommended).

Press "START" key to begin operation.