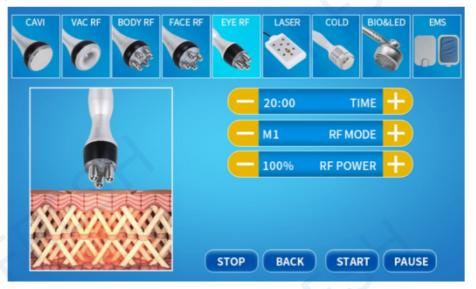

### V. TREATMENT SELECTION V.3 EYE RF

Radio frequency is one kind of high frequency electromagnetic wave that can penetrate the dermis and subcutaneous tissue to heat collagen in the dermis layer. Collagen in the dermis layer will shrink immediately after the temperature rise and proliferation of new collagen, so as to achieve skin rejuvenation and tightening, pigment improvement etc. gradually eliminate wrinkles, restoring skin elasticity and facial improvement, prevent skin aging, and restoring skin elasticity.

Select the appropriate treatment and install the corresponding handle.

#### Handle: Three Polar RF Head for Face and Eyes

#### **Treatment: EYE RF**

Set the RF MODE : Adjust the RF MODE among Auto,M1,M2,M3 modes.

AUTO always output, M1 output for 0.5 seconds, M2 output for 1 second, M3 output for 1.5 seconds.

select the RF POWER (adjust according to the customer's acceptable level, 20%-60% is recommended).