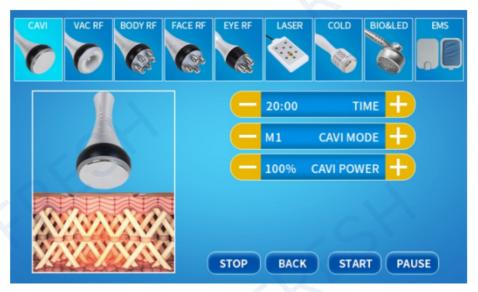

### V. TREATMENT SELECTION V.1 CAVI

Strong sound wave explosion fat head - with collective strong sound wave head, strong sound wave of 40KHZ may be emitted to human body for impacting fat cells fiercely and causing friction motion between fat cells. This may cause effective consumption of calories and moisture in fat cells and reduce the size of fat cell. What's more, sound wave vibration may cause fierce impact of fat cells to make them be exploded instantaneously, reduce the amount of fat cells and thereby achieve the effects of removing fat.

Select the appropriate treatment and install the corresponding handle. Handle: 40 KHz Cavitation Head Treatment: CAVI

Press "-" "+" to adjust the TIME of operation. Select the CAVI MODE among M1,M2,M3,M4 modes. Press "-" to decrease the CAVI POWER or click "+" to increase it. Press "START" to start the strong sound wave explosion fat head.

There is 4 MODE of M1, M2, M3 and M4 as described as follows: "M1" is continuous working for 3 sec and discontinuous for 3 sec. "M2" is continuous working for 2 sec and discontinuous for 2 sec. "M3" is continuous working for 1 sec and discontinuous for 1 sec. "M4" is continuous working for 0.5 sec and discontinuous for 0.5 sec. Operate with the 40KHz cavitation head for 15-20 minutes with mainly the spiral movement on body REJUVA