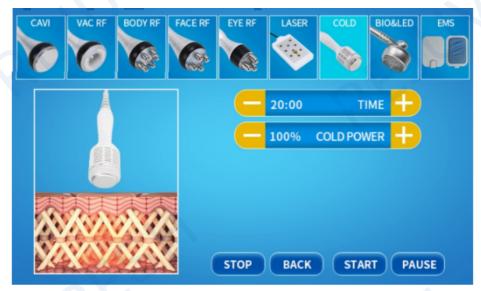

### V. TREATMENT SELECTION V.7 COLD

- 1. Help skin firmness, maintain elasticity, prevent allergies and other problems;
- 2. Shrink pores, lock water and reduce wrinkles;

Select the appropriate treatment and install the corresponding handle. Handle: Ice Hammer Head

#### **Treatment: COLD**

Set the COLD mode : Adjust the TIME. Adjust COLD POWER, depending on user's acceptable level. Press "START" key to begin operation. The indicator light will light up and start working.