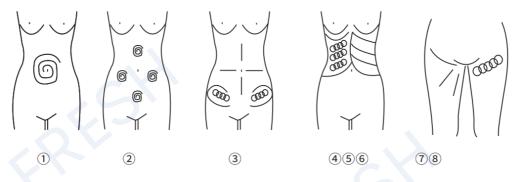

1). Massage to navel as center and gradually expanding the range

②. Massage chest nest, both sides of former abdomen and below the navel (in

diamond formation) from inside to outside in circles.

③. Concentrated on the fat from 4 directions the navel as center ④. Massage from inner rib to outer edge in circles.

**5**.Massage from end of pelvis to groin in circles.

6. Massage back and forth from inner rib to outer edge in straight line.

①. Lift the Hip and the lower part of the body care (30minutes, 2-3 days/time) use the
50mm probe

(8). Concentrated from hip to groin in circles or straight line. Repeat massaging from inner to outer edge. Repeat the motion.