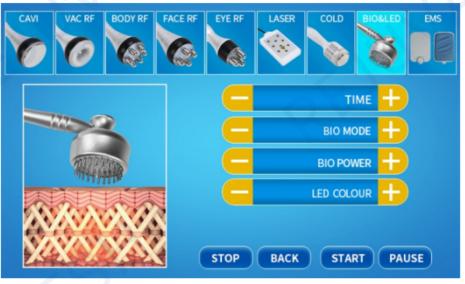

## V. TREATMENT SELECTION V.9 BIO & LED

Microcurrent-safe and painless facial helps erase fine lines and wrinkles, while firming your skin and defining your features

Select the appropriate treatment and install the corresponding handle. Handle: Photo Rejuvenation Head Treatment: BIO&LED

Set the BIO MODE : Adjust the TIME

Adjust the BIO MODE among M1,M2,M3,M4 modes.

"M1" works continuously, "M2" works continuously for 0.5 seconds, and pauses for 0.5 seconds."M3" works continuously for 0.2 second and pauses for 0.2 second. "M4" works continuously for 0.1 seconds and pauses for 0.1 seconds.

Select the BIO POWER (adjust according to the customer's acceptable level, 20%-60% is recommended).

The handle can adjust 7 photon modes. First, turn on the switch on the machine screen to ensure that the power is greater than 0, then adjust the LED COLOUR. *(LED COLOUR meaning on the next page)*.

Press "START" key to begin operation.