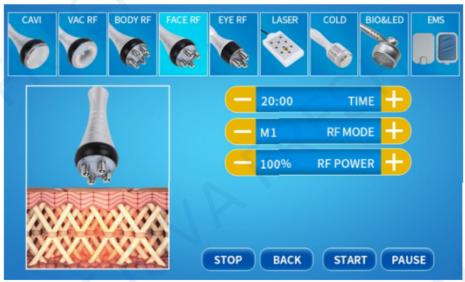

## V. TREATMENT SELECTION V.4 FACE RF

A capacitive coupling electrode is used for transmitting radio-wave energy and generating an electric field for entering into subcutaneous tissue through the skin surface. In the high frequency to the rapid change in electrode, directions of electrical particles in the skin are also changed. By this time, natural electric resistance in the subcutaneous tissue moves and generates heat energy. As the papillary dermis collagen may immediately shrink when the temperature is within the range from 60 to 70 Celsius degree. After wrinkle treatment, client may immediately sense the skin tightening effects as it is being lifted and firmed. When collagen is produced continuously, thickness and density of the skin papillary dermis may be increased to remove wrinkles, eliminate scars, restore skin elasticity and gloss and make it be blonde and smooth. While collagen is increased, fresh skin is generated in the position of treatment and wrinkles are removed in large amount. In addition, when cortex without elasticity or that with thick layer in the area with wrinkles is separated, surrounding skin will also be renewed.

Select the appropriate treatment and install the corresponding handle. Handle: 4 Polar RF Head

#### Treatment: FACE RF

Set the RF MODE : Adjust the RF MODE among Auto, M1, M2, M3 modes.

AUTO always output, M1 output for 0.5 seconds, M2 output for 1 second, M3 output for 1.5 seconds.

select the RF POWER (adjust according to the customer's acceptable level, 20%-60% is recommended).