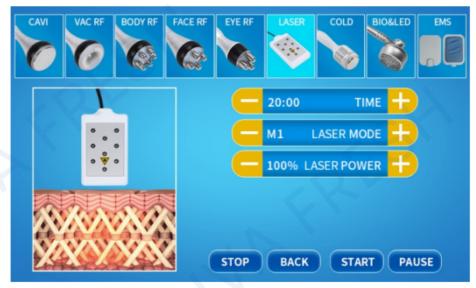

### V. TREATMENT SELECTION V.6 LASER

Diode Lipo Laser emits low levels of laser energy which creates a chemical signal in the fat cell, breaking down the stored triglycerides into free fatty acids and glycerol and releasing them through channels in the cell membranes. The fatty acids and glycerol are then transported around the body to the issues that will use them during metabolism to create energy. This process of fatty acid release is a natural response of the body when the body needs to use stored energy reserves, thus it will not create any unnatural reaction in the body nor does it cause any damage to surrounding structures such as skin, blood vessels and peripheral nerves. A period of exercise post treatment will ensure the complete metabolism and thus eliminate from the body the freed fatty acids This 5mw lipo laser system can adopt light to penetrate deep level of skin to stimulate metabolism for effective slimming treatment. Tied laser board band at the site needing treatment and use laser for 20 minutes.

Select the appropriate treatment and install the corresponding handle. Handle: Laser Positioning Plates Treatment: LASER

Set the LASER MODE : Adjust the LASER MODE among M1,M2,M3,M4 modes. "M1" works continuously, "M2" works continuously for 0.5 seconds, and pauses for 0.5 seconds."M3" works continuously for 0.2 second and pauses for 0.2 second. "M4" works continuously for 0.1 seconds and pauses for 0.1 seconds. Press "START" key to begin operation.

### V. TREATMENT SELECTION V.6 LASER

**Method:** Tied laser board band at the site needing treatment and use laser for 20 minutes. It could quicken the blood circulation in the treated part of skin and has the effect of decomposing fat.