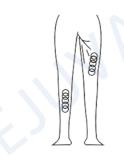

### VI. RECOMMENDED TREATMENT POSITION

1. Treatment position for 40 KHz Cavitation Head. Massage the fat of thigh in circles.

2. Treatment position for RF Head Waist and abdomen area (25 minutes, 2-3 days/time)