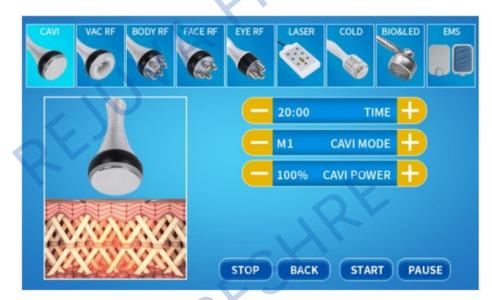

## V. TREATMENT SELECTION V.1 CAVI

Strong sound wave explosion fat head - with collective strong sound wave head, strong sound wave of 20KHZ may be emitted to human body for impacting fat cells fiercely and causing friction motion between fat cells. This may cause effective consumption of calories and moisture in fat cells and reduce the size of fat cell. What's more, sound wave vibration may cause fierce impact of fat cells to make them be exploded instantaneously, reduce the amount of fat cells and thereby achieve the effects of removing fat.

Select the appropriate treatment and install the corresponding handle. Handle: 20 KHz Cavitation Head

#### **Treatment: CAVI**

Press "-" "+" to adjust the TIME of operation. Select the CAVI MODE among M1,M2,M3,M4 modes. Press "-" to decrease the CAVI POWER or click "+" to increase it. Press "START" to start the strong sound wave explosion fat head.

There is 4 MODE of M1, M2, M3 and M4 as described as follows:

"M1" is continuous working for 3 sec and discontinuous for 3 sec.

"M2" is continuous working for 2 sec and discontinuous for 2 sec.

"M3" is continuous working for 1 sec and discontinuous for I sec.

"M4" is continuous working for 0.5 sec and discontinuous for 0.5 sec.

Operate with the 20KHz cavitation head for 15–20 minutes with mainly the spiral movement on body