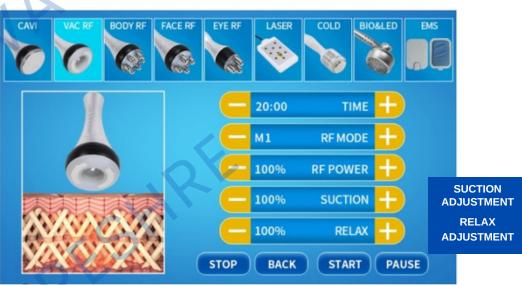

## V. TREATMENT SELECTION V.2 VAC RF

Dissolve fat, enhance lymphatic drainage, firm skin and improve skin elasticity. This treatment has an anti-geocentric attraction effect on the skin that is attracting and outspreading the fibrillar connective tissue of different cortexes through the rhythmic massage and effectively break down subcutaneous fat and reduce cellular tissue accumulation of fat. Coupled with the use of the patents methodology of massaging deeply with roller over different parts of the body to bring up fat layer in dermis curium and subcutaneous, it releases micro-vascular lymphatic vessels at the same time promoting metabolism and converts fat cells in a passive movement to fatty acids. Toxins within the cells are also eliminated from lymphatic system. In vitro the detoxification enhances the function as many as four times. The skin will become more elastic and luster. The perfect "healthy body sculpture management" expert.

Select the appropriate treatment and install the corresponding handle. Handle: Vacuum Bipolar RF Head

#### **Treatment: VAC RF**

Set the RF MODE : Adjust the RF MODE among Auto, M1, M2, M3 modes.

AUTO always output, M1 output for 0.5 seconds, M2 output for 1 second, M3 output for 1.5 seconds.

Select the RF POWER (adjust according to the customer's acceptable level, 20%-60% is recommended).

Adjust the appropriate SUCTION(Adjust the knob on the back). Press "START" key to begin operation.