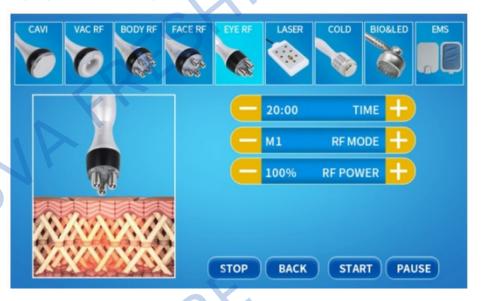

## V. TREATMENT SELECTION V.3 EYE RF

Radio frequency is one kind of high frequency electromagnetic wave that can penetrate the dermis and subcutaneous tissue to heat collagen in the dermis layer. Collagen in the dermis layer will shrink immediately after the temperature rise and proliferation of new collagen, so as to achieve skin rejuvenation and tightening, pigment improvement etc. gradually eliminate wrinkles, restoring skin elasticity and facial improvement, prevent skin aging, and restoring skin elasticity.

Select the appropriate treatment and install the corresponding handle. Handle: Three Polar RF Head for Face and Eyes

#### Treatment: EYE RF

Set the RF MODE : Adjust the RF MODE amongAuto,M1,M2,M3 modes.

AUTO always output, M1 output for 0.5 seconds, M2 output for 1 second, M3 output for 1.5 seconds.

select the RF POWER (adjust according to the customer's acceptable level, 20%-60%is recommended).

Spread gel or essence on the treated area evenly. Press "START" key to begin operation.