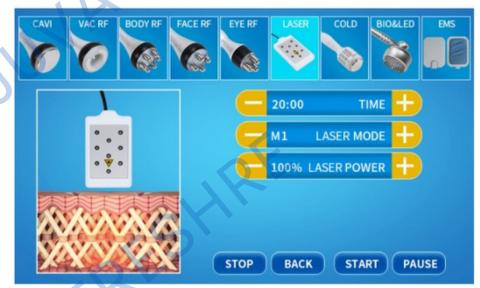

## V. TREATMENT SELECTION V.1 CAVI

Strong sound wave explosion fat head - with collective strong sound wave head, strong sound wave of 20KHZ may be emitted to human body for impacting fat cells fiercely and causing friction motion between fat cells. This may cause effective consumption of calories and moisture in fat cells and reduce the size of fat cell. What's more, sound wave vibration may cause fierce impact of fat cells to make them be exploded instantaneously, reduce the amount of fat cells and thereby achieve the effects of removing fat.

Select the appropriate treatment and install the corresponding handle. Handle: 20 KHz Cavitation Head

#### **Treatment: CAVI**

Press "-" "+" to adjust the TIME of operation. Select the CAVI MODE among M1,M2,M3,M4 modes. Press "-" to decrease the CAVI POWER or click "+" to increase it. Press "START" to start the strong sound wave explosion fat head.

There is 4 MODE of M1, M2, M3 and M4 as described as follows:

"M1" is continuous working for 3 sec and discontinuous for 3 sec.

"M2" is continuous working for 2 sec and discontinuous for 2 sec.

"M3" is continuous working for 1 sec and discontinuous for I sec.

"M4" is continuous working for 0.5 sec and discontinuous for 0.5 sec.

Operate with the 20KHz cavitation head for 15–20 minutes with mainly the spiral movement on body