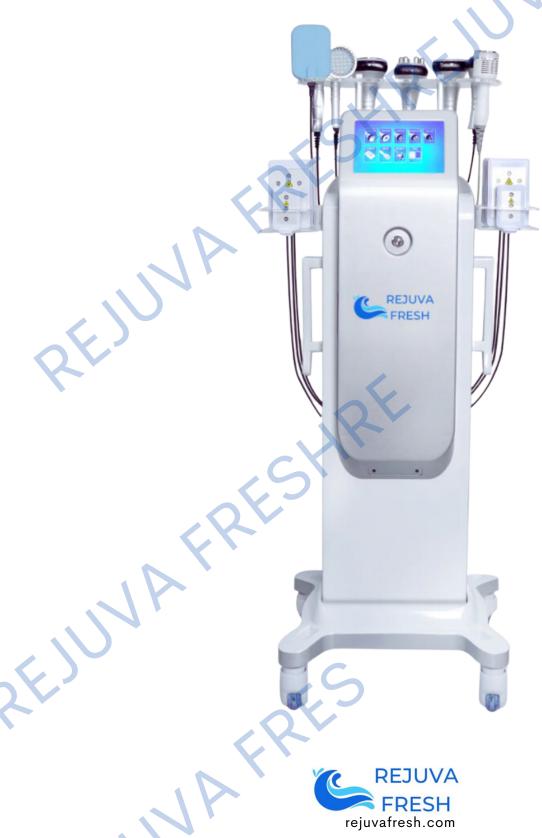

|  |  |
|   | Radio Frequency(RF)     | Body: 1 MHz<br>Facial: 5 MHz                                     |  |  |  |  |
|   | Lipo Laser Wavelength   | 635nm~650nm                                                      |  |  |  |  |
|   | Lipo Laser Power        | 160mW per diode                                                  |  |  |  |  |
|   | Vacuum Pressure         | -20KPA                                                           |  |  |  |  |
|   | Cold Hammer Temperature | 0-5 °C                                                           |  |  |  |  |
|   |                         |                                                                  |  |  |  |  |

#### I.2 Product Specification



#### **I.3 List of Accessories**









### **II. PRODUCT APPEARANCE**

II.1 Front view



### **III. WARNINGS**

III.1 Please follow these precautions before/during/after use



DO NOT use if epileptic

DO NOT use if there are open wounds or any skin infections such as eczema or dermatology issues ٥



DO NOT use if there are heart conditions (such as with arrythmias) especially those with pacemakers

or





### **IV. RECOMMENDATIONS**

1.Be sure to use the ultrasonic special gel.

2. Handle the heads with care, avoid knocks.

3. Use and prepare enough gel to avoid overheating the heads.

4. Don't linger too long on a single region and avoid the bones.

5. Don't use disinfectants to disinfect the heads, use wet cotton or dry towel instead.

6. Make sure the power supply is connected and plugged well.

7. If the machine is not for use for a long period of time, switch it off