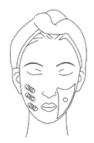

### VII. RECOMMENDED TREATMENT POSITION

- 3. Treatment position for Three Polar RF Head for Face and Eyes.
  - 1. Massage the mandible center in circles to produce deep heat.
- 2. Massage lower jaw lines.

1

3. Massage the triangle zone of both sides of the face in circles.

4. Massage from jaw to angulus oris to ear in lines.

FR