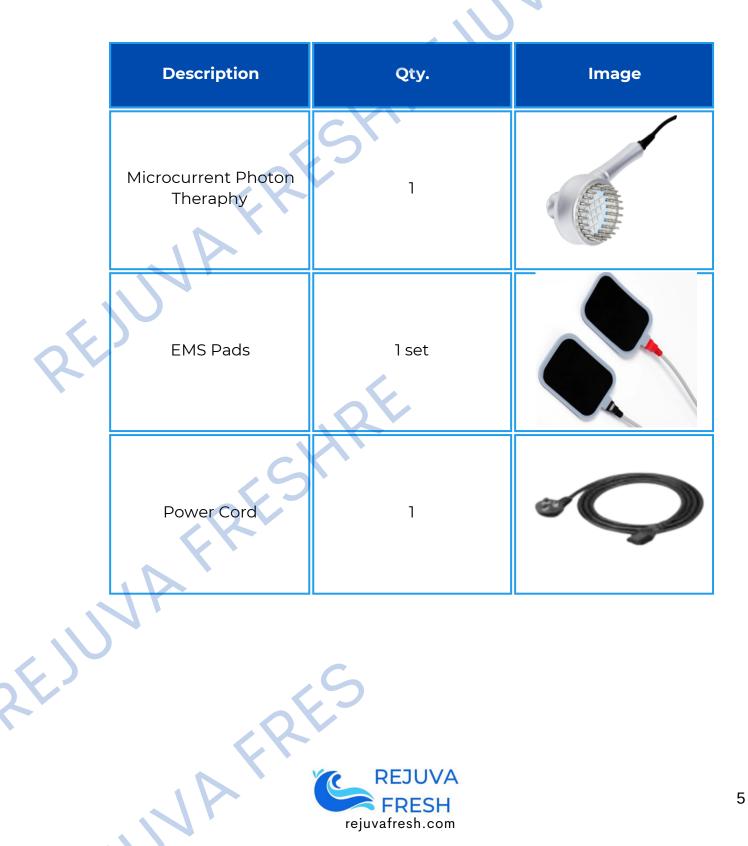

br>Voltage selected according to your region |  |  |  |  |
|   | Radio Frequency(RF)     | Body: 1 MHz<br>Facial: 5 MHz                                     |  |  |  |  |
|   | Lipo Laser Wavelength   | 635nm~650nm                                                      |  |  |  |  |
|   | Lipo Laser Power        | 160mW per diode                                                  |  |  |  |  |
|   | Vacuum Pressure         | -20KPA                                                           |  |  |  |  |
|   | Cold Hammer Temperature | 0-5 °C                                                           |  |  |  |  |
|   |                         |                                                                  |  |  |  |  |

#### I.2 Product Specification



#### **I.3 List of Accessories**









### **II. PRODUCT APPEARANCE**

II.1 Front view



### **III. WARNINGS**

III.1 Please follow these precautions before/during/after use



DO NOT use if epileptic

DO NOT use if there are open wounds or any skin infections such as eczema or dermatology issues ٥



DO NOT use if there are heart conditions (such as with arrythmias) especially those with pacemakers

or





### **IV. RECOMMENDATIONS**

1.Be sure to use the ultrasonic special gel.

2. Handle the heads with care, avoid knocks.

3. Use and prepare enough gel to avoid overheating the heads.

4. Don't linger too long on a single region and avoid the bones.

5. Don't use disinfectants to disinfect the heads, use wet cotton or dry towel instead.

6. Make sure the power supply is connected and plugged well.

7. If the machine is no