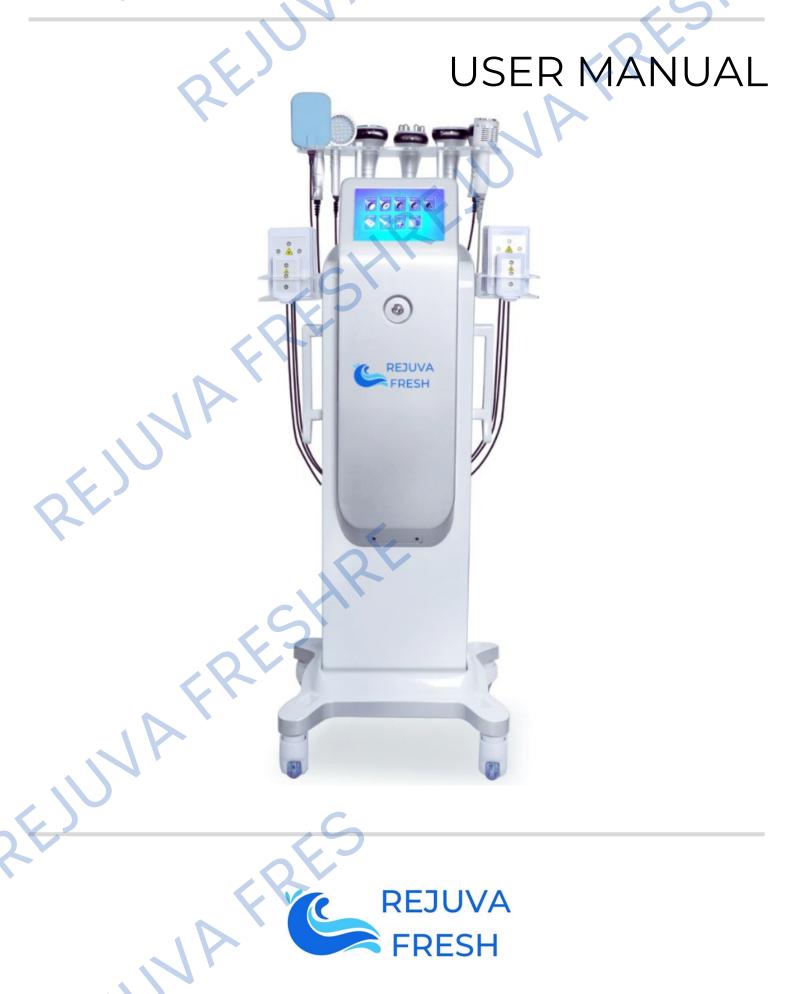

# Eris Lipo Cavitation Machine 9 in 1 Professional

Jelcome

FRESHR

, INA FRES

to your Eris Lipo Cavitation Machine 9 in 1 Professional REJUNA

FRI

AV,

### **II. PRODUCT APPEARANCE**

II.1 Front view