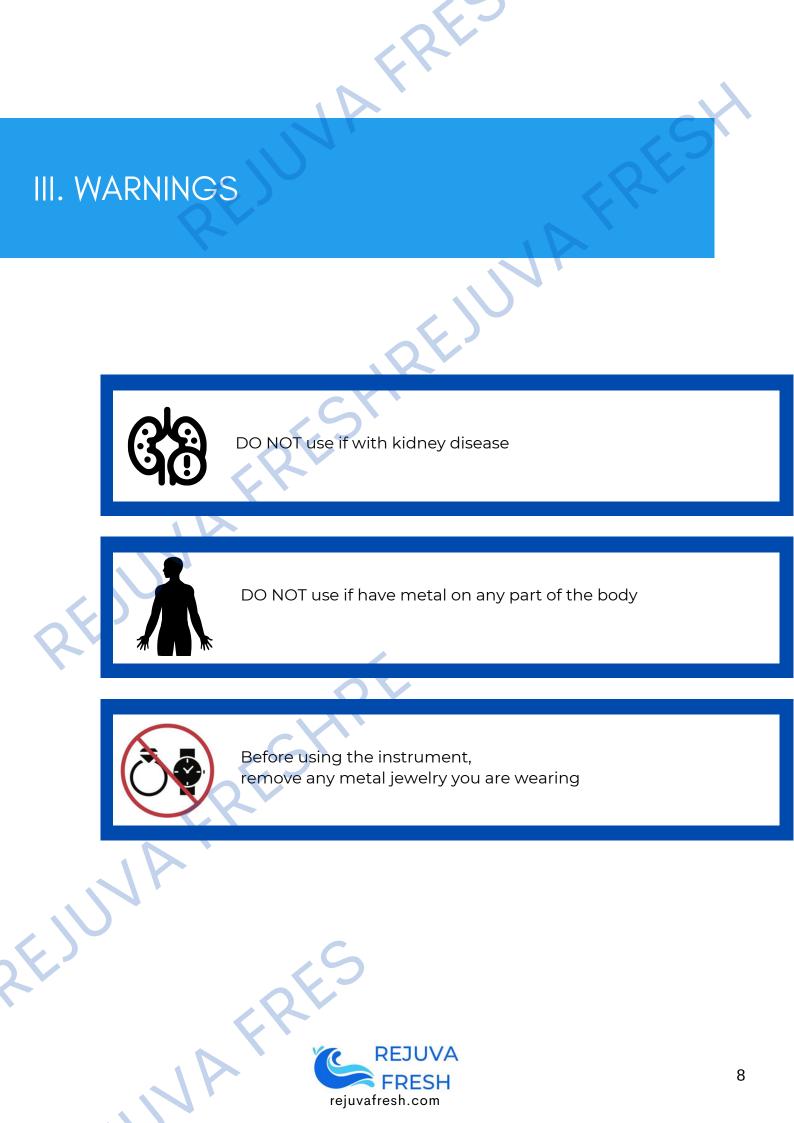

### **III. WARNINGS**

III.1 Please follow these precautions before/during/after use

DO NOT use if epileptic

DO NOT use if there are open wounds or any skin infections such as eczema or dermatology issues ٥

DO NOT use if there are heart conditions (such as with arrythmias) especially those with pacemakers

or