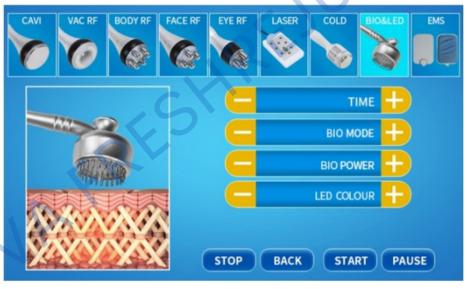

# V. TREATMENT SELECTION V.9 BIO & LED

Microcurrent-safe and painless facial helps erase fine lines and wrinkles, while firming your skin and defining your features

Select the appropriate treatment and install the corresponding handle. Handle: Photo Rejuvenation Head

#### **Treatment: BIO&LED**

Set the BIO MODE : Adjust the TIME

Adjust the BIO MODE among M1,M2,M3,M4 modes.

"M1" works continuously, "M2" works continuously for 0.5 seconds, and pauses for 0.5 seconds."M3" works continuously for 0.2 second and pauses for 0.2 second. "M4" works continuously for 0.1 seconds and pauses for 0.1 seconds.

Select the BIO POWER (adjust according to the customer's acceptable level, 20%-60% is recommended).

The handle can adjust 7 photon modes. First, turn on the switch on the machine screen to ensure that the power is greater than 0, then adjust the LED COLOUR. *(LED COLOUR meaning on the next page)*.

Press "START" key to begin operation.