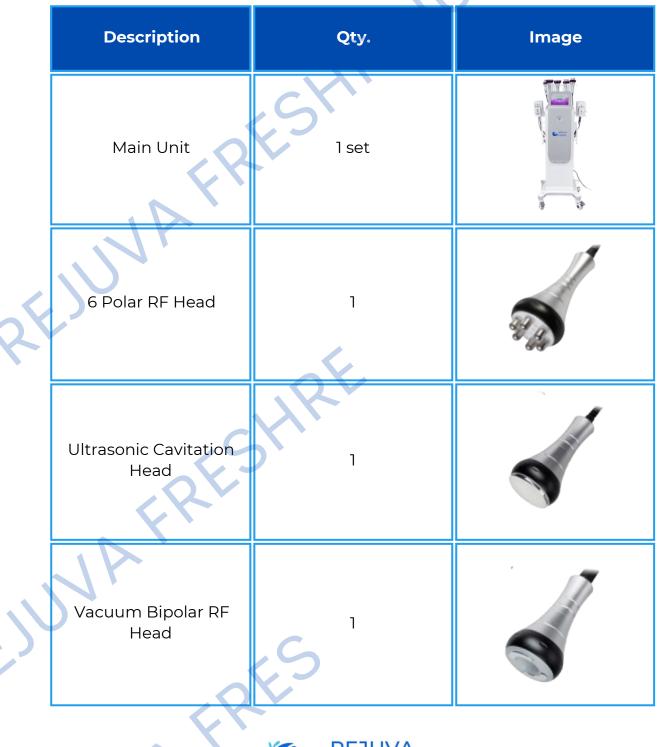

220 V<br>Voltage selected according to your region |  |  |  |  |
|   | Radio Frequency(RF)     | Body: 1 MHz<br>Facial: 5 MHz                                     |  |  |  |  |
|   | Lipo Laser Wavelength   | 635nm~650nm                                                      |  |  |  |  |
|   | Lipo Laser Power        | 160mW per diode                                                  |  |  |  |  |
|   | Vacuum Pressure         | -20KPA                                                           |  |  |  |  |
|   | Cold Hammer Temperature | 0-5 °C                                                           |  |  |  |  |
|   |                         |                                                                  |  |  |  |  |

#### I.2 Product Specification



#### **I.3 List of Accessories**









### **II. PRODUCT APPEARANCE**

II.1 Front view



### **III. WARNINGS**

III.1 Please follow these precautions before/during/after use



DO NOT use if epileptic

DO NOT use if there are open wounds or any skin infections such as eczema or dermatology issues ٥



DO NOT use if there are heart conditions (such as with arrythmias) especially those with pacemakers

or





### **IV. RECOMMENDATIONS**

1.Be sure to use the ultrasonic special gel.

2. Handle the heads with care, avoid knocks.

3. Use and prepare enough gel to avoid overheating the heads.

4. Don't linger too long on a single region and avoid the bones.

5. Don't use disinfectants to disinfect the heads, use wet cotton or dry towel instead.

6. Make sure the power supply is connected and plugged well.

7. If the machine