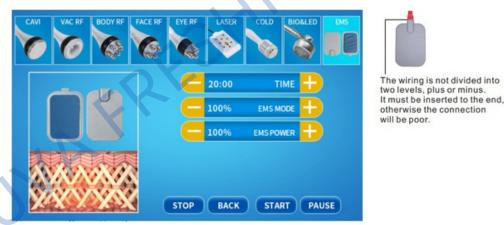

## V. TREATMENT SELECTION V.8 EMS

It is a non-invasive slimming treatment technology that can burn fat while exercising This is just like completing 30,000 sit-ups or squats in just 30 minutes, every 2 to 3 weeks, during 4 to 6 treatments, average fat decreases and muscle mass increases. The treatment area includes the abdomen, buttocks, arms and thighs. This is a safe and comfortable treatment.

Select the appropriate treatment and install the corresponding handle.

### Handle: EMS Pads

#### **Treatment: EMS**

Set the EMS MODE : Adjust the TIME

Adjust the LASER MODE among M1, M2, M3, M4 modes.

"M1" works continuously, "M2" works continuously for 0.5 seconds, and pauses for 0.5 seconds."M3" works continuously for 0.2 second and pauses for 0.2 second. "M4" works continuously for 0.1 seconds and pauses for 0.1 seconds.

Select the EMS POWER (adjust according to the customer's acceptable level, 20%-60% is recommended).

Press "START" key to begin operation.

## V. TREATMENT SELECTION V.8 EMS

**Method:** Connect the electrode patch (regardless of positive and negative), tie the electrotherapy patch to the treatment area with a band to adjust the output energy and mode.