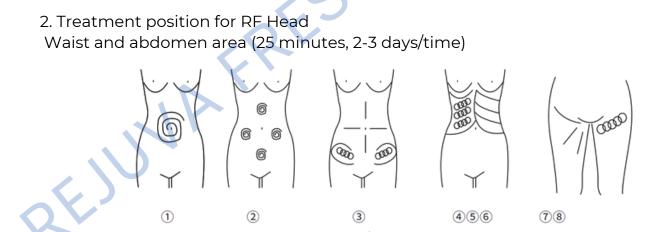

### VI. RECOMMENDED TREATMENT POSITION

1. Treatment position for 40 KHz Cavitation Head. Massage the fat of thigh in circles.

①. Massage to navel as center and gradually expanding the range

②. Massage chest nest, both sides of former abdomen and below the navel (in diamond formation) from inside to outside in circles.

③. Concentrated on the fat from 4 directions the navel as center ④. Massage from inner rib to outer edge in circles.

(5).Massage from end of pelvis to groin in circles.

(6). Massage back and forth from inner rib to outer edge in straight line.

①. Lift the Hip and the lower part of the body care (30minutes, 2-3 days/time) use the 50mm probe

(8). Concentrated from hip to groin in circles or straight line. Repeat massaging from inner to outer edge. Repeat the motion.