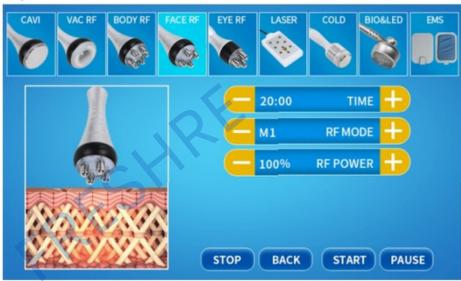

## V. TREATMENT SELECTION V.4 FACE RF

A capacitive coupling electrode is used for transmitting radio-wave energy and generating an electric field for entering into subcutaneous tissue through the skin surface. In the high frequency to the rapid change in electrode, directions of electrical particles in the skin are also changed. By this time, natural electric resistance in the subcutaneous tissue moves and generates heat energy. As the papillary dermis collagen may immediately shrink when the temperature is within the range from 60 to 70 Celsius degree. After wrinkle treatment, client may immediately sense the skin tightening effects as it is being lifted and firmed. When collagen is produced continuously, thickness and density of the skin papillary dermis may be increased to remove wrinkles, eliminate scars, restore skin elasticity and gloss and make it be blonde and smooth. While collagen is increased, fresh skin is generated in the position of treatment and wrinkles are removed in large amount. In addition, when cortex without elasticity or that with thick layer in the area with wrinkles is separated, surrounding skin will also be renewed.

Select the appropriate treatment and install the corresponding handle.

#### Handle: 4 Polar RF Head Treatment: FACE RF

Set the RF MODE : Adjust the RF MODE among Auto, M1, M2, M3 modes.

AUTO always output, M1 output for 0.5 seconds, M2 output for 1 second, M3 output for 1.5 seconds.

select the RF POWER (adjust according to the customer's acceptable level, 20%-60%is recommended).

Press "START" key to begin operation.