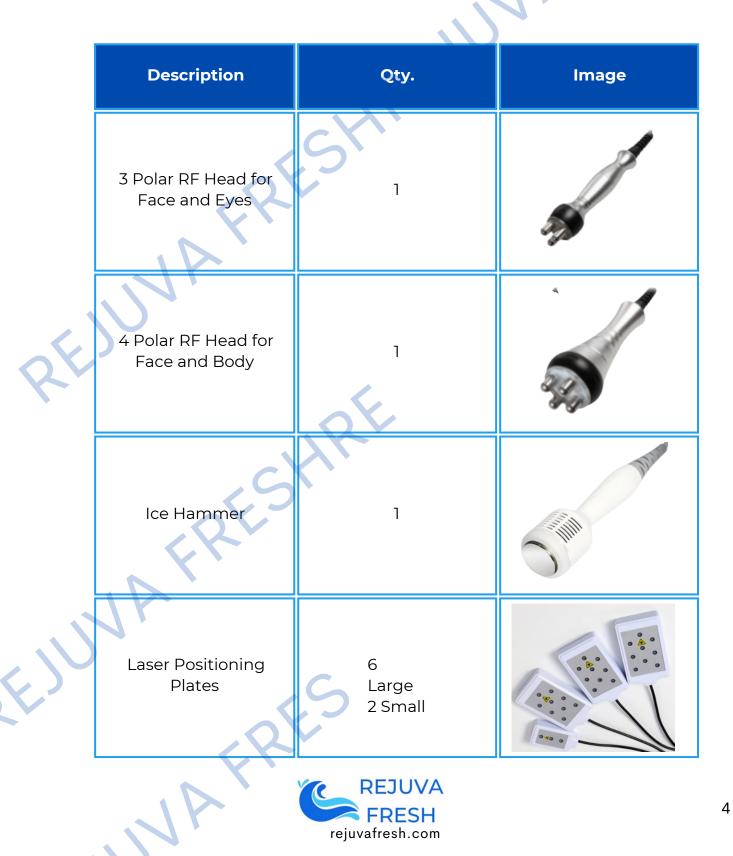

V<br>Voltage selected according to your region |  |  |  |  |
|   | Radio Frequency(RF)     | Body: 1 MHz<br>Facial: 5 MHz                                     |  |  |  |  |
|   | Lipo Laser Wavelength   | 635nm~650nm                                                      |  |  |  |  |
|   | Lipo Laser Power        | 160mW per diode                                                  |  |  |  |  |
|   | Vacuum Pressure         | -20KPA                                                           |  |  |  |  |
|   | Cold Hammer Temperature | 0-5 °C                                                           |  |  |  |  |
|   |                         |                                                                  |  |  |  |  |

#### I.2 Product Specification



#### **I.3 List of Accessories**









### **II. PRODUCT APPEARANCE**

II.1 Front view



### **III. WARNINGS**

III.1 Please follow these precautions before/during/after use



DO NOT use if epileptic

DO NOT use if there are open wounds or any skin infections such as eczema or dermatology issues ٥



DO NOT use if there are heart conditions (such as with arrythmias) especially those with pacemakers

or





### **IV. RECOMMENDATIONS**

1.Be sure to use the ultrasonic special gel.

2. Handle the heads with care, avoid knocks.

3. Use and prepare enough gel to avoid overheating the heads.

4. Don't linger too long on a single region and avoid the bones.

5. Don't use disinfectants to disinfect the heads, use wet cotton or dry towel instead.

6. Make sure the power supply is connected and plugged well.

7. If the machine is