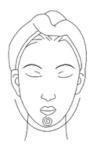

### VII. RECOMMENDED TREATMENT POSITION

- 3. Treatment position for Three Polar RF Head for Face and Eyes.
  - 1. Massage the mandible center in circles to produce deep heat.
- 2. Massage lower jaw lines.

1

3. Massage the triangle zone of both sides of the face in circles.

4. Massage from jaw to angulus oris to ear in lines.

FR