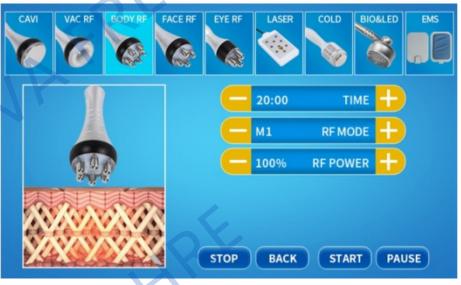

## V. TREATMENT SELECTION V.5 BODY RF

Being integrated with the advanced RF technology, the instrument can directly reach the deep-seated fat layer with the incisive positioning ability of RF. In the fastactive state, fat cell tissue may generate friction heat, increase local temperature and remove excess fat and toxin from the body through sweat gland, enterohepatic circulation and lymph. Ultimately achieve the effect of dissolving fat. With controlled depth technology, The effects are very obvious: Enhance blood circulation, accelerate the decomposition of fat, take away wastes, enhance the effect of removing cellulite, effectively improve the state of areolar tissue, remove stubborn fat.

Select the appropriate treatment and install the corresponding handle.

### Handle: 6 Polar RF Head

#### Treatment: BODY RF

Set the RF MODE : Adjust the RF MODE among Auto, M1, M2, M3 modes.

AUTO always output, M1 output for 0.5 seconds, M2 output for 1 second, M3 output for 1.5 seconds.

select the RF POWER (adjust according to the customer's acceptable level, 20%-60% is recommended).

Spread gel on the treated area evenly.

Press "START" key to begin operation.