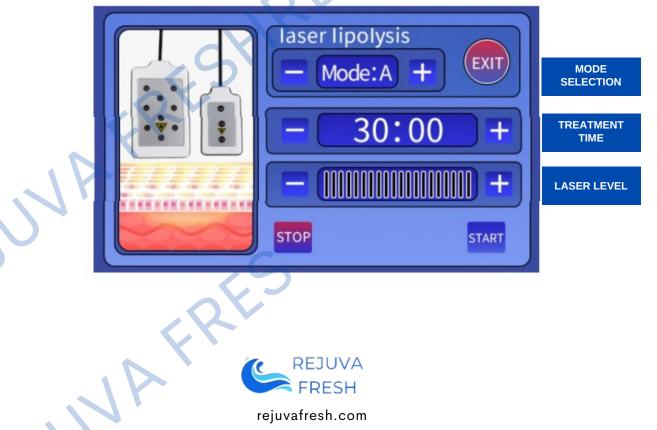

# V. TREATMENT SELECTION V.6 Laser Lipolysis

| Constation          |
|---------------------|
| Cavitation          |
| Vacuum & Bipolar RF |
| Tripolar RF         |
| RF Body             |
| RF Face             |
| Laser Lipolysis     |
|                     |

Select the appropriate treatment and install the corresponding handle.

#### Handle: Laser Positioning Plates

#### **Treatment: Laser Lipolysis**

Attach the plates using the bands to the area needing treatment.

Select the mode and adjust the time. Adjust the laser level. Always start with low level.