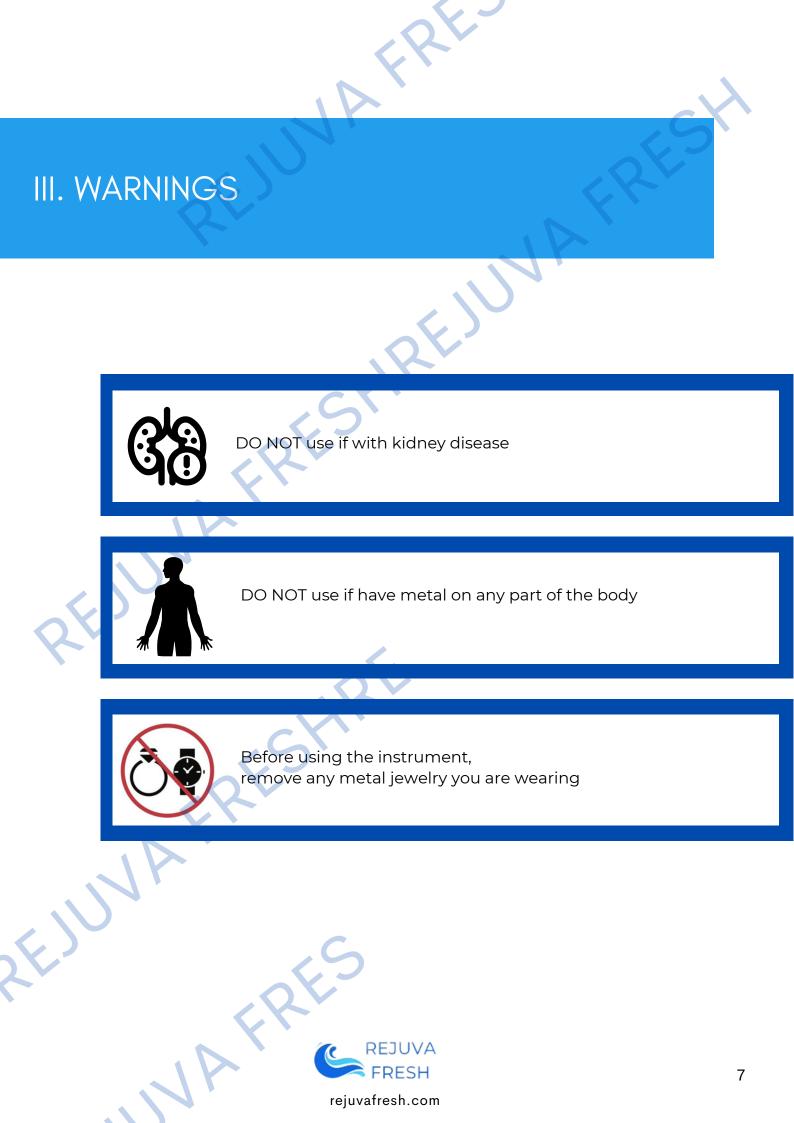

# III. WARNINGS

III.1 Please follow these precautions before/during/after use

DO NOT use if pregnant, menstruating, conceiving, or breastfeeding

DO NOT use if epileptic

DO NOT use if there are open wounds or any skin infections such as eczema or dermatology issues

DO NOT use if there are heart conditions (such as with arrythmias) especially those with pacemakers