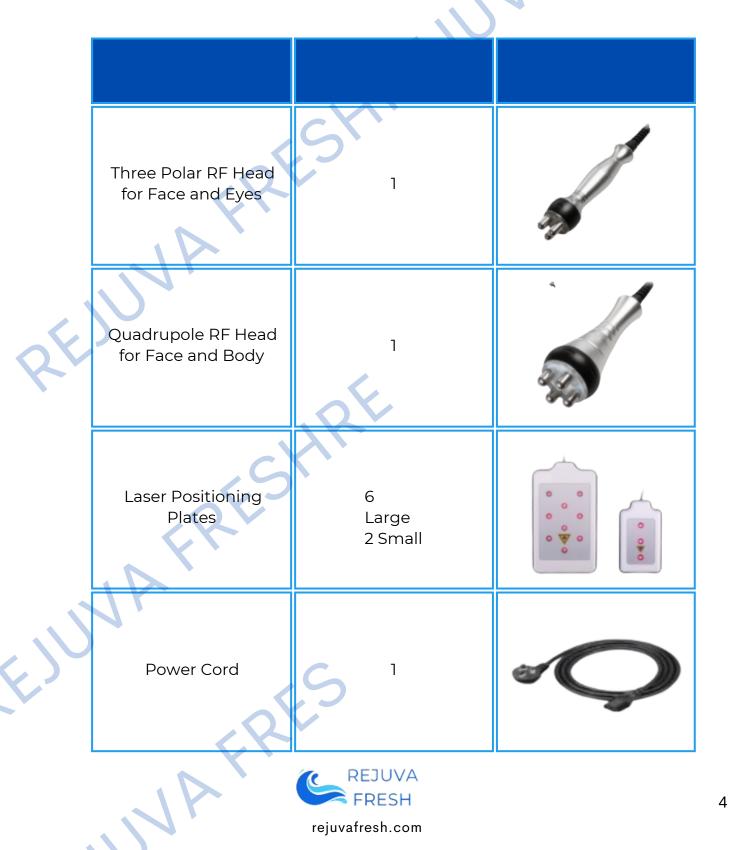

Frequency  | 20 KHz                                                           |
|   | Cavitation Power      | 150 W                                                            |
|   | Input Voltage         | 100 V/ 110 V/ 220 V<br>Voltage selected according to your region |
|   | Radio Frequency(RF)   | Body: 1 MHz<br>Facial: 5 MHz                                     |
|   | Lipo Laser Wavelength | 635nm~650nm                                                      |
|   | Lipo Laser Power      | 160 mW per<br>diode laser                                        |
|   | Vacuum Pressure       | -20KPA                                                           |

# I. PRODUCT INFORMATION & SPECIFICATION

#### **I.3 List of Accessories**



rejuvafresh.com

# I. PRODUCT INFORMATION & SPECIFICATION



# **II. PRODUCT APPEARANCE**

II.1 Front view



rejuvafresh.com

# III. WARNINGS

III.1 Please follow these precautions before/during/after use



DO NOT use if pregnant, menstruating, conceiving, or breastfeeding

DO NOT use if epileptic

DO NOT use if there are open wounds or any skin infections such as eczema or dermatology issues



DO NOT use if there are heart conditions (such as with arrythmias) especially those with pacemakers





## **IV. RECOMMENDATIONS**

 $\langle \rangle$ 

1.Be sure to use the ultrasonic special gel.

2. Handle the heads with care, avoid knocks.

3. Use and prepare enough gel to avoid overheating the heads.

4. Don't linger too long on a single region and avoid the bones.

5. Don't use disinfectants to disinfect the heads, use wet cotton or dry towel inst