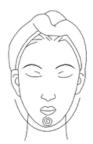

# VII. RECOMMENDED TREATMENT POSITION

- 3. Treatment position for Three Polar RF Head for Face and Eyes.
  - 1. Massage the mandible center in circles to produce deep heat.
- 2. Massage lower jaw lines.

FIL

3. Massage the triangle zone of both sides of the face in circles.

4. Massage from jaw to angulus oris to ear in lines.