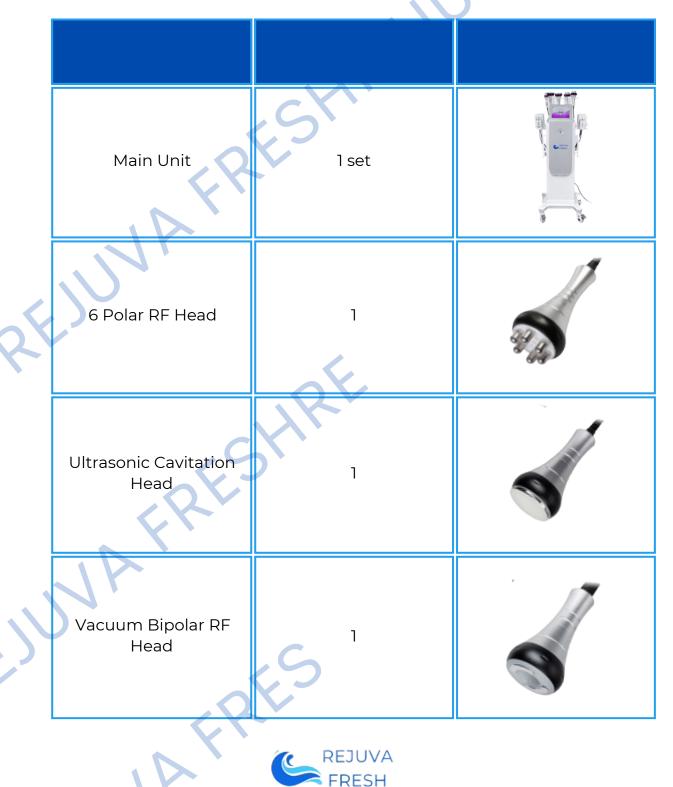

|
|   | Cavitation Frequency  | 20 KHz                                                           |
|   | Cavitation Power      | 150 W                                                            |
|   | Input Voltage         | 100 V/ 110 V/ 220 V<br>Voltage selected according to your region |
|   | Radio Frequency(RF)   | Body: 1 MHz<br>Facial: 5 MHz                                     |
|   | Lipo Laser Wavelength | 635nm~650nm                                                      |
|   | Lipo Laser Power      | 160 mW per<br>diode laser                                        |
|   | Vacuum Pressure       | -20KPA                                                           |

# I. PRODUCT INFORMATION & SPECIFICATION

#### **I.3 List of Accessories**



rejuvafresh.com

# I. PRODUCT INFORMATION & SPECIFICATION



# **II. PRODUCT APPEARANCE**

II.1 Front view



rejuvafresh.com

# III. WARNINGS

III.1 Please follow these precautions before/during/after use



DO NOT use if pregnant, menstruating, conceiving, or breastfeeding

DO NOT use if epileptic

DO NOT use if there are open wounds or any skin infections such as eczema or dermatology issues



DO NOT use if there are heart conditions (such as with arrythmias) especially those with pacemakers





## **IV. RECOMMENDATIONS**

 $\langle \rangle$ 

1.Be sure to use the ultrasonic special gel.

2. Handle the heads with care, avoid knocks.

3. Use and prepare enough gel to avoid overheating the heads.

4. Don't linger too long on a single region and avoid the bones.

5. Don't use disinfect