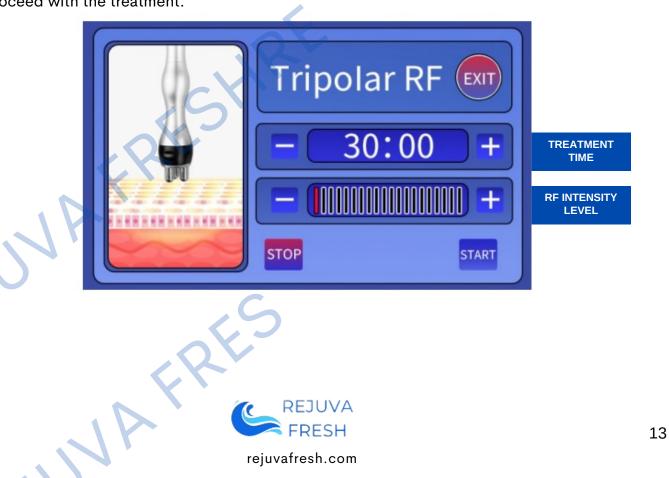

Select the appropriate treatment and install the corresponding handle. Handle: Three Polar RF Head for Face and Eyes Treatment: Tripolar RF Proceed with the treatment.

# V. TREATMENT SELECTION V.3 Tripolar RF

- 1.Press "-" "+" to adjust the TREATMENT TIME.
- 2.Select the suitable RF INTENSITY LEVEL (3-6 is the recommended level).
- 3.Press on "START" key to start.
- 4.Spread gel or wrinkle smoothing essence on the treated positions
- (usually 20-30G each use).
- 5. Operate with the facial RF head for 15-20 minutes with mainly spiral movement on

face and around the eyes.

- Please do not look directly on the colored light
- The RF electrode should be kept in slow continuous motion.
- Keep away from skin around eyes and forehead. They are very sensitive.