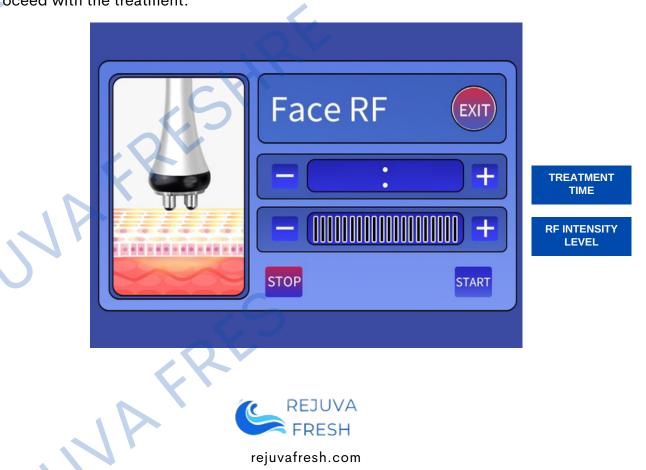

Select the appropriate treatment and install the corresponding handle. Handle: Quadrupole RF Head for Face and Body Treatment: RF Face Proceed with the treatment.

# V. TREATMENT SELECTION V.5 RF Face

- 1.Press "-" "+" to adjust the TREATMENT TIME.
- 2.Select the suitable RF INTENSITY LEVEL (3-6 is the recommended level).
- 3.Press "START" to begin the treatment.
- 4.Use the Quadrupole RF Head for Face and Body to massage the specific part of skin to be treated circularly after applying the slimming cream for about 15 to 20 minutes. It could

quicken the blood circulation in the treated part of skin and has the effect of decomposing fat.

- Keep close contact between the probe and the skin.
- Please do not look directly on the colored light
- Adjust the RF INTENSITY LEVEL from low level to high level.
- Operate with the Quadrupole RF Head for Face and Body for 15-
- 20 minutes with mainly spiral movement on body.