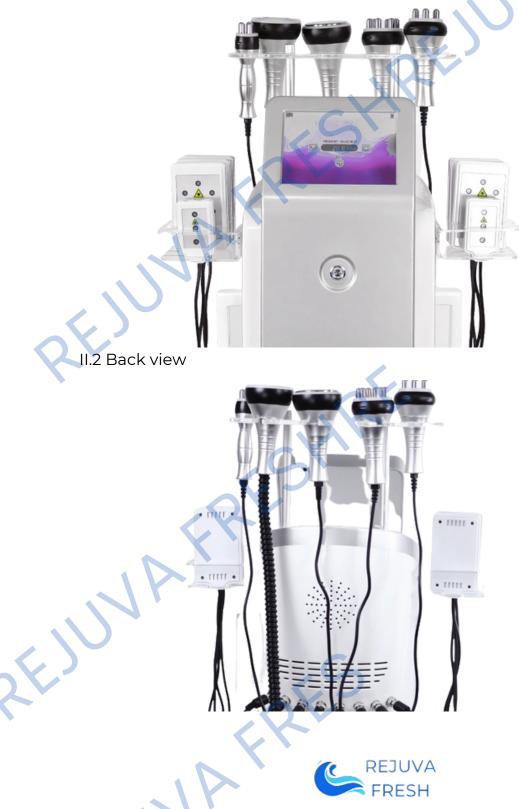

|
|   | Cavitation Power      | 150 W                                                            |
|   | Input Voltage         | 100 V/ 110 V/ 220 V<br>Voltage selected according to your region |
|   | Radio Frequency(RF)   | Body: 1 MHz<br>Facial: 5 MHz                                     |
|   | Lipo Laser Wavelength | 635nm~650nm                                                      |
|   | Lipo Laser Power      | 160 mW per<br>diode laser                                        |
|   | Vacuum Pressure       | -20KPA                                                           |

# I. PRODUCT INFORMATION & SPECIFICATION

#### **I.3 List of Accessories**



rejuvafresh.com

# I. PRODUCT INFORMATION & SPECIFICATION



# **II. PRODUCT APPEARANCE**

II.1 Front view



rejuvafresh.com

# III. WARNINGS

III.1 Please follow these precautions before/during/after use



DO NOT use if pregnant, menstruating, conceiving, or breastfeeding

DO NOT use if epileptic

DO NOT use if there are open wounds or any skin infections such as eczema or dermatology issues



DO NOT use if there are heart conditions (such as with arrythmias) especially those with pacemakers





## **IV. RECOMMENDATIONS**

 $\langle \rangle$ 

1.Be sure to use the ultrasonic special gel.

2. Handle the heads with care, avoid knocks.

3. Use and prepare enough gel to avoid overheating the heads.

4. Don't linger too long on a single region and avoid the bones.

5. Don't use disinfectants to disinfect the heads, use wet cotton or dry towel instead.

6. Make sure the power supply is connected