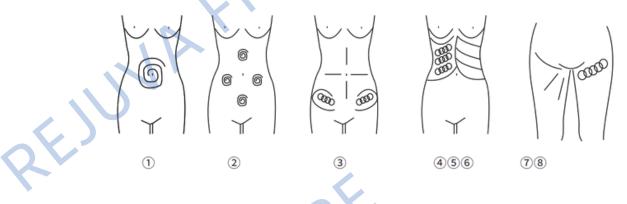

# VI. RECOMMENDED TREATMENT POSITION

1. Treatment position for 40 KHz Cavitation Head. Massage the fat of thigh in circles.

Waist and abdomen area (25 minutes, 2-3 days/time)

①. Massage to navel as center and gradually expanding the range

2. Massage chest nest, both sides of former abdomen and below the navel (in diamond formation) from inside to outside in circles.

③. Concentrated on the fat from 4 directions the navel as center ④. Massage from inner rib to outer edge in circles.

(5).Massage from end of pelvis to groin in circles.

6. Massage back and forth from inner rib to outer edge in straight line.

 Lift the Hip and the lower part of the body care (30minutes, 2-3 days/time) use the 50mm probe

(8). Concentrated from hip to groin in circles or straight line. Repeat massaging from inner to outer edge. Repeat the motion.