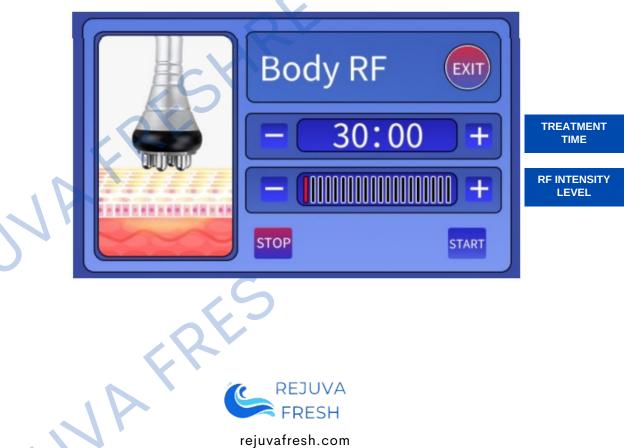

Select the appropriate treatment and install the corresponding handle. Handle: RF Head Treatment: RF Body Proceed with the treatment.

15

# V. TREATMENT SELECTION V.4 RF Body

- 1.Press "-" "+" to adjust the TREATMENT TIME.
- 2.Select the suitable RF INTENSITY LEVEL (3-6 is the recommended level).
- 3.Press "START" to begin the treatment.
- 4. Apply gel to the RF head, aim at the area being treated for losing weight and operate in pulling technique (drag fat areas at the position for losing weight to the position where it is closer to the lymph gland) for about 20 minutes.

- Please do not look directly on the colored light
- Spread gel or essence on the treated area evenly.
- Start with low RF INTENSITY LEVEL.
- The RF electrode should be kept in slow continuous motion.
- Do not use essential oil as the medium.
- During treatment, start pulling only after RF Head is in contact with the skin.