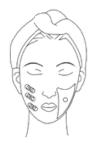

# VII. RECOMMENDED TREATMENT POSITION

- 3. Treatment position for Three Polar RF Head for Face and Eyes.
  - 1. Massage the mandible center in circles to produce deep heat.
- 2. Massage lower jaw lines.

FIL

3. Massage the triangle zone of both sides of the face in circles.

4. Massage from jaw to angulus oris to ear in lines.