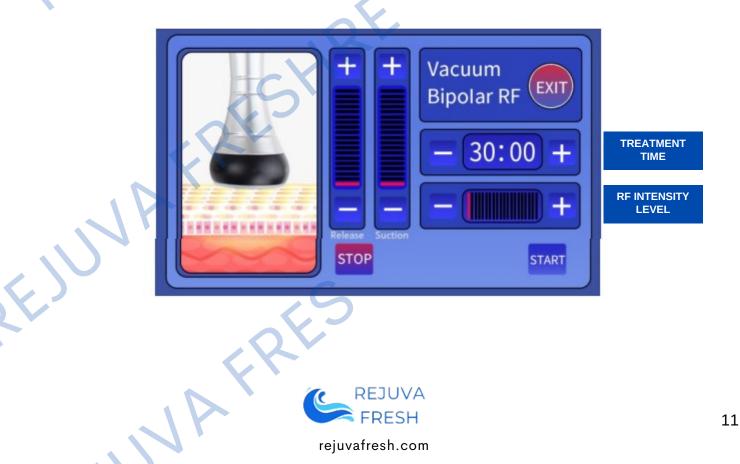

# V. TREATMENT SELECTION V.2 Vacuum & Bipolar <u>F</u>

Select the appropriate treatment and install the corresponding handle. Handle: Vacuum Bipolar RF Head Treatment: Vacuum & Bipolar RF Proceed with the treatment.

# V. TREATMENT SELECTION V.2 Vacuum & Bipolar F

- 1. Select the suitable RF INTENSITY LEVEL (3-6 is the recommended level).
- 2. Put the filter cotton before use.
- 3. Press "START" key to begin the treatment.
- 4. Apply the slimming cream on the area being treated.
- 5. After 30 to 40 minutes, use the Vacuum Bipolar RF Head to massage the specific part of skin circularly. This would quicken the blood circulation in the part of skin to be treated and has the effect of decomposing fat.

- Keep close contact between the probe and the skin.
- Adjust the RF INTENSITY LEVEL from low level to high level.
- Operate with the bipolar vacuum head for 15-20 minutes with mainly spiral movement on body.
- Wipe off the oil inside with alcohol/paper towel after use, then put it on the shelf.