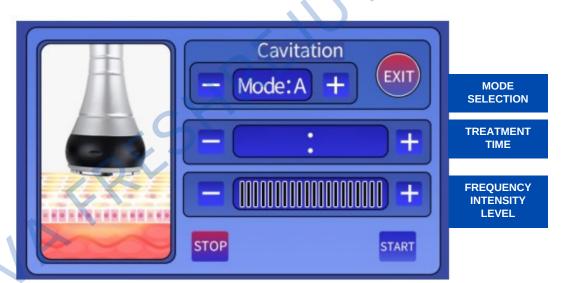

## V. TREATMENT SELECTION V.1 Cavitation

Select the appropriate treatment and install the corresponding handle. Handle: 20 KHz Cavitation Head Treatment: Cavitation Proceed with the treatment.

There is 4 MODE of A, B, C and D as described as follows: "A" is continuous working for 3 sec and discontinuous for 3 sec. "B" is continuous working for 2 sec and discontinuous for 2 sec. "C" is continuous working for 1 sec and discontinuous for I sec. "D" is continuous working for 0.5 sec and discontinuous for 0.5 sec.

# V. TREATMENT SELECTION V.1 Cavitation

3. Press "-" "+" to adjust the TREATMENT TIME.

- 4. Below the TRATMENT TIME is the FREQUENCY INTENSITY LEVEL.
- 5. Clicking "-" to decrease the strength or click "+" to increase it.
- 6. Press "START" to start the strong sound wave explosion fat head.