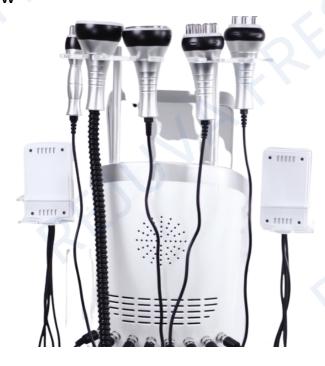

#### 1.3 List of Accessories

| Main Unit                     | 1 set |  |
|-------------------------------|-------|--|
| 6 Polar RF Head               | 1     |  |
| Ultrasonic Cavitation<br>Head |       |  |
| Vacuum Bipolar RF<br>Head     | 1     |  |

## I. PRODUCT INFORMATION & SPECIFICATION

| Three Polar RF Head<br>for Face and Eyes | 1                  |                                       |
|------------------------------------------|--------------------|---------------------------------------|
| Quadrupole RF Head<br>for Face and Body  | 1                  |                                       |
| Laser Positioning<br>Plates              | 6 Large<br>2 Small | 0 0 0 0 0 0 0 0 0 0 0 0 0 0 0 0 0 0 0 |
| Power Cord                               | 1                  |                                       |