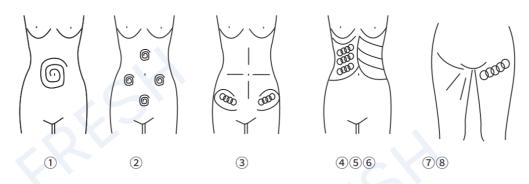

- 1). Massage to navel as center and gradually expanding the range
- 2. Massage chest nest, both sides of former abdomen and below the navel (in diamond formation) from inside to outside in circles.
- ③. Concentrated on the fat from 4 directions the navel as center ④. Massage from inner rib to outer edge in circles.
- 5. Massage from end of pelvis to groin in circles.
- 6. Massage back and forth from inner rib to outer edge in straight line.
- 7. Lift the Hip and the lower part of the body care (30minutes, 2-3 days/time) use the 50mm probe
- ®. Concentrated from hip to groin in circles or straight line. Repeat massaging from inner to outer edge. Repeat the motion.