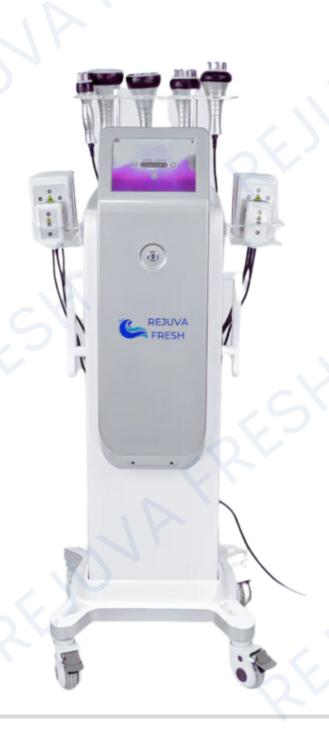

## Eris Lipo Cavitation Machine 6 in 1 Professional

# USER MANUAL







### to your Eris Lipo Cavitation Machine 6 in 1 Professional



## TABLE OF CONTENTS

#### **PREFACE**

| I. PRODUCT INFORMATION & SPECIFICATION | 2-4   |
|----------------------------------------|-------|
| II. PRODUCT APPEARANCE                 | 5     |
| III. WARNINGS                          | 6-7   |
| IV. RECOMMENDATIONS                    | 8     |
| V. TREATMENT SELECTION                 |       |
| V.1 Cavitation                         | 9-10  |
| V.2 Vacuum & Bipolar RF                | 11-12 |
| V.3 Tripolar RF                        | 13-14 |
| V.4 RF Body                            | 15-16 |
| V.5 RF Face                            | 17-18 |
| V.6 Laser Lipolysis                    | 19    |
| VI RECOMMENDED TREATMENT POSITION      | 20-21 |

This manual is a property