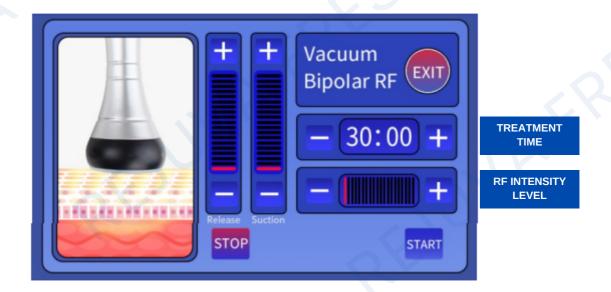

### V.2 Vacuum & Bipolar RF

Select the appropriate treatment and install the corresponding handle.

Handle: Vacuum Bipolar RF Head Treatment: Vacuum & Bipolar RF

Proceed with the treatment.

#### V.2 Vacuum & Bipolar RF

- 1. Select the suitable RF INTENSITY LEVEL (3-6 is the recommended level).
- 2. Put the filter cotton before use.
- 3. Press "START" key to begin the treatment.
- 4. Apply the slimming cream on the area being treated.
- 5. After 30 to 40 minutes, use the Vacuum Bipolar RF Head to massage the specific part of skin circularly. This would quicken the blood circulation in the part of skin to be treated and has the effect of decomposing fat.

- Keep close contact between the probe and the skin.
- Adjust the RF INTENSITY LEVEL from low level to high level.
- Operate with the bipolar vacuum head for 15-20 minutes with mainly spiral movement on body.
- Wipe off the oil inside with alcohol/paper towel after use, then put it on the shelf.