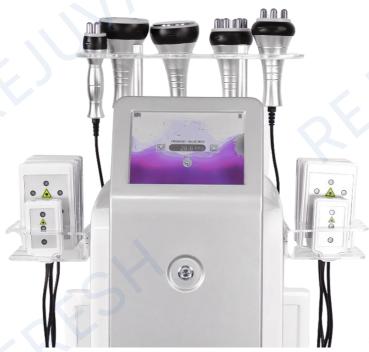

------------------------|-------|--|
| 6 Polar RF Head               | 1     |  |
| Ultrasonic Cavitation<br>Head |       |  |
| Vacuum Bipolar RF<br>Head     | 1     |  |



## I. PRODUCT INFORMATION & SPECIFICATION

| Three Polar RF Head<br>for Face and Eyes | 1                  |                                       |
|------------------------------------------|--------------------|---------------------------------------|
| Quadrupole RF Head<br>for Face and Body  | 1                  |                                       |
| Laser Positioning<br>Plates              | 6 Large<br>2 Small | 0 0 0 0 0 0 0 0 0 0 0 0 0 0 0 0 0 0 0 |
| Power Cord                               | 1                  |                                       |



## II. PRODUCT APPEARANCE

#### II.1 Front view



II.2 Back view





### III. WARNINGS

III.1 Please follow these precautions before/during/after use



DO NOT use if pregnant, menstruating, conceiving, or breastfeeding



DO NOT use if epileptic





DO NOT use if there are heart conditions (such as with arrythmias) especially those with pacemakers



## III. WARNINGS



DO NOT use if with kidney disease



DO NOT use if have metal on any part of the body



Before using the instrument, remove any metal jewelry you are wearing



#### IV. RECOMMENDATIONS

10 minutes.

1. Be sure to use the ultrasonic special gel. 2. Handle the heads with care, avoid knocks. 3. Use and prepare enough gel to avoid overheating the heads. 4. Don't linger too long on a single region and avoid the bones. 5. Don't use disinfectants to disinfect the heads, us