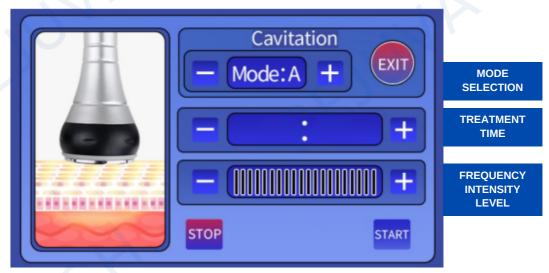

#### V.1 Cavitation

Select the appropriate treatment and install the corresponding handle.

**Handle: 40 KHz Cavitation Head** 

**Treatment: Cavitation**Proceed with the treatment.

There is 4 MODE of A, B, C and D as described as follows:

"A" is continuous working for 3 sec and discontinuous for 3 sec.

"B" is continuous working for 2 sec and discontinuous for 2 sec.

"C" is continuous working for 1 sec and discontinuous for I sec.

"D" is continuous working for 0.5 sec and discontinuous for 0.5 sec.

2. Apply slimming cream or cooling gel to the part of skin to be treated. Operate with the 40KHz cavitation head for 15–20 minutes with mainly the spiral movement on body.

#### V.1 Cavitation

- 3. Press "-" "+" to adjust the TREATMENT TIME.
- 4. Below the TREATMENT TIME is the FREQUENCY INTENSITY LEVEL.
- 5. Clicking "-" to decrease the strength or click "+" to increase it.
- 6. Press "START" to start the strong sound wave explosion fat head.
- 7. Use the Cavitation Head to massage the specific part of skin to be treated circularly after applying the slimming cream for about 15 to 20 minutes. It could quicken the blood circulation in the treated part of skin and has the effect of decomposing fat.

- Keep close contact between the probe and the skin.
- Adjust the RF INTENSITY LEVEL from low level to high level.
- Pay attention to the temperature of the cavitation handle when using it, and stop using it for ten minutes after half an hour of use.
- Cavitation is forbidden to work without gel.