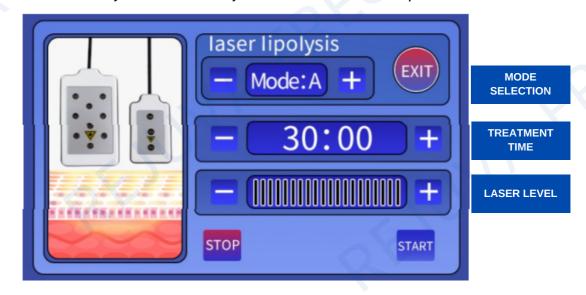

### V.6 Laser Lipolysis

Select the appropriate treatment and install the corresponding handle.

**Handle: Laser Positioning Plates** 

**Treatment: Laser Lipolysis** 

Attach the plates using the bands to the area needing treatment.

Select the mode and adjust the time. Adjust the laser level. Always start with low level.