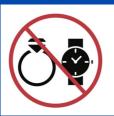

## III. WARNINGS

DO NOT use if with kidney disease

DO NOT use if have metal on any part of the body

Before using the instrument, remove any metal jewelry you are wearing