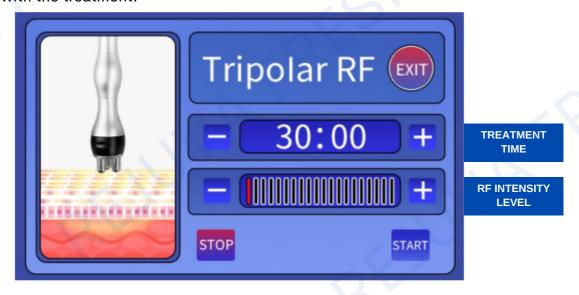

### V.3 Tripolar RF

Select the appropriate treatment and install the corresponding handle.

Handle: Three Polar RF Head for Face and Eyes

**Treatment: Tripolar RF**Proceed with the treatment.

### V.3 Tripolar RF

- 1. Press "-" "+" to adjust the TREATMENT TIME.
- 2. Select the suitable RF INTENSITY LEVEL (3-6 is the recommended level).
- 3. Press on "START" key to start.
- 4. Spread gel or wrinkle smoothing essence on the treated positions (usually 20-30G each use).
- 5. Operate with the facial RF head for 15-20 minutes with mainly spiral movement on face and around the eyes.

- Please do not look directly on the colored light
- The RF electrode should be kept in slow continuous motion.
- Keep away from skin around eyes and forehead. They are very sensitive.