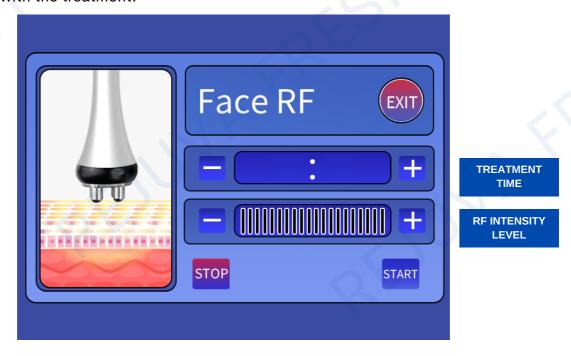

# V. TREATMENT SELECTION V.5 RF Face

Select the appropriate treatment and install the corresponding handle.

Handle: Quadrupole RF Head for Face and Body

**Treatment: RF Face** 

Proceed with the treatment.

#### V.5 RF Face

- 1. Press "-" "+" to adjust the TREATMENT TIME.
- 2. Select the suitable RF INTENSITY LEVEL (3-6 is the recommended level).
- 3. Press "START" to begin the treatment.
- 4. Use the Quadrupole RF Head for Face and Body to massage the specific part of skin to be treated circularly after applying the slimming cream for about 15 to 20 minutes. It could quicken the blood circulation in the treated part of skin and has the effect of decomposing fat.

- Keep close contact between the probe and the skin.
- · Please do not look directly on the colored light
- Adjust the RF INTENSITY LEVEL from low level to high level.
- Operate with the Quadrupole RF Head for Face and Body for 15-20 minutes with mainly spiral movement on body.