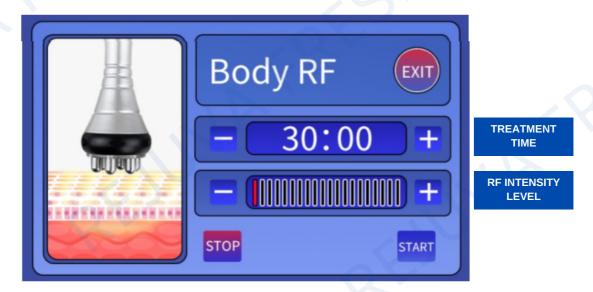

# V. TREATMENT SELECTION V.4 RF Body

Select the appropriate treatment and install the corresponding handle.

Handle: RF Head Treatment: RF Body

Proceed with the treatment.

# V. TREATMENT SELECTION V.4 RF Body

- 1. Press "-" "+" to adjust the TREATMENT TIME.
- 2. Select the suitable RF INTENSITY LEVEL (3-6 is the recommended level).
- 3. Press "START" to begin the treatment.
- 4. Apply gel to the RF head, aim at the area being treated for losing weight and operate in pulling technique (drag fat areas at the position for losing weight to the position where it is closer to the lymph gland) for about 20 minutes.

- · Please do not look directly on the colored light
- Spread gel or essence on the treated area evenly.
- Start with low RF INTENSITY LEVEL.
- The RF electrode should be kept in slow continuous motion.
- Do not use essential oil as the medium.
- During treatment, start pulling only after RF Head is in contact with the skin.