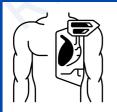

## IV. OPERATING POSITION

The position of the handle must be the same as the image below: