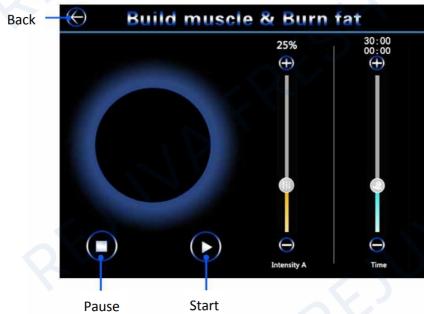

2. The recommended intensity is from 8% (weak) to 100% (strong).

[Intensity]: Strength intensity, click [-] and [+] to adjust.

NOTE: Set the intensity before the start of treatment.

We recommend choosing the intensity lower and should be gradually increased according to the patient's ability to withstand it.

- 3. Set the working time. The default working time of one treatment is 30 minutes. This can be adjusted from 1 minute to 30 minutes.
- 4. Click" start. If need to pause, please click" 'Click' return to the previous interface.
- 5. Note: Click [-] and [+] to adjust parameters when the device is in a paused state.