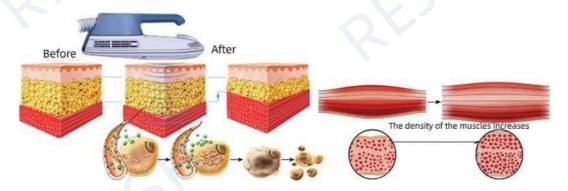

This machine uses high intensity magnetic waves plus RF to tone and sculpt the targeted body areas. Reduce fat & cellulite on your targeted body areas (stomach, thighs, arms, etc.) and Increase the amount of muscle fibers and cells.

#### I.1 Product Information

A high intensity magnetic pulsed energy penetrates several inches of subcutaneous muscle tissue safely and non-invasively. The energy acts on the muscle motor neural network in the brain to trigger continuous very strong muscle contractions.

The effect of this "super muscle exercise" is significant muscle building and fat apoptosis cannot be achieved by normal exercise alone.