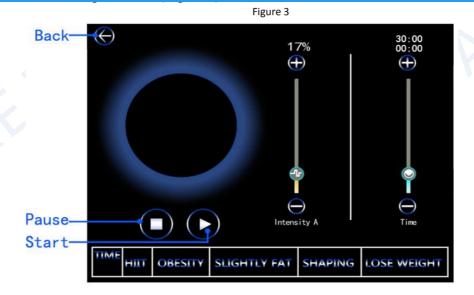

# V. MODE SELECTION & OPERATION V.1 AUTO Mode

1. Select the type of treatment. This is located at the bottom of the interface:

[HIIT]: Basic training for beginners

**(OBESITY)**: Adaptation training.

**(SLIGHTLY FAT)**: Preliminary training

**[SHAPING]**: Advanced training

**[LOSE WEIGHT]: Professional training** 

NOTE: Each mode contains 6 different frequencies that automatically switch.

The first minute of each mode is warm-up.

2. The recommended intensity starts from 8% (weak) to 100% (strong).

[Intensity]: Strength intensity, click [-] and [+] to adjust.

NOTE: Set the intensity before the start of treatment.

We recommend choosing the intensity lower and should be gradually increased according to the patient's ability to withstand it.

- 3. Set the working time. The default working time of one treatment is 30 minutes. This can be adjusted from 1 minute to 30 minutes.
- 4. Click' start. If need to pause, please click' 'c'. Click' return to the previous interface.
- 5. Note: Click (-) and (+) to adjust parameters when the device is in a paused state.