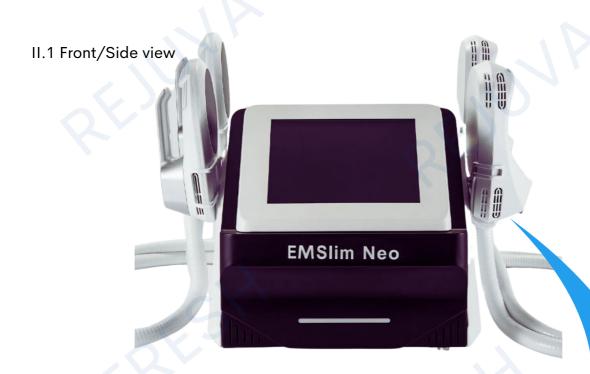

|



## II. PRODUCT APPEARANCE



II.2 Back view





## III. WARNINGS

#### III.1 Before use



Use at least one hour after meals.

DO NOT use when feeling full after eating



Before starting the treatment, remove any metal jewelry you are wearing.



DO NOT operate on the head, neck/carotid artery, or near the thoracic gallery.



The area to be treated and the handles must be dry before starting the treatment.



## III. WARNINGS



DO NOT eat during treatment.

Try to eat or drink at least 1 hour after the treatment.



DO NOT put/use any electronic products or metal objects on the machine during treatment.



DO NOT drink water during treatment.



DO NOT USE if with: heart disease, hypertension, thyroid, malignant tumor, renal failure, epilepsy and muscle strain



## III. WARNINGS



DO NOT use if with with metal