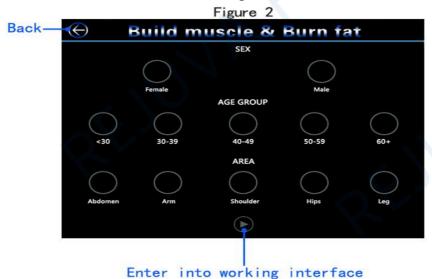

#### I. Function and Mode Selection

- 1. After turning on the machine, the mode selection interface will appear
- 2. There are two modes: AUTO and MANUAL mode. Select which mode to use.

- 3. After choosing the mode, select the appropriate settings according to gender, age range, and target treatment area.
- 4. Click the icon shown below start working.

# V. MODE SELECTION & OPERATION V.1 AUTO Mode

1. Select the type of treatment. This is located at the bottom of the interface:

[HIIT]: Basic training for beginners

**(OBESITY)**: Adaptation training.

**(SLIGHTLY FAT)**: Preliminary training

**[SHAPING]**: Advanced training

**[LOSE WEIGHT]: Professional training** 

NOTE: Each mode contains 6 different frequencies that automatically switch.

The first minute of each mode is warm-up.

2. The recommended intensity starts from 8% (weak) to 100% (strong).