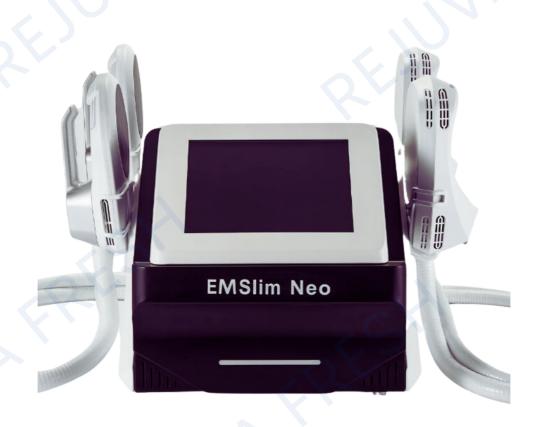

# EMSlim Neo Sculpting Machine with 4 Handles Upgraded

## **USER MANUAL**







# to your **EMSlim Neo Sculpting Machine with 4 Handles Upgraded**



## TABLE OF CONTENTS

| PREFACE                                | 1     |
|----------------------------------------|-------|
| I. PRODUCT INFORMATION & SPECIFICATION | 2-3   |
| II. PRODUCT APPEARANCE                 | 4     |
| III. WARNINGS                          | 5-7   |
| IV. OPERATING POSITION                 | 8     |
| V. MODE SELECTION & OPERATION          | 9     |
| V.1 AUTO MODE                          | 10    |
| V.2 MANUAL MODE                        | 11-12 |
| VI. FREQUENTLY ASKED QUESTIONS         | 13-15 |
| VII. MAINTENANCE                       | 16    |



### **PREFACE**

Thank you for choosing REJUVA FRESH EMSlim Personal Sculpting Machine Upgraded With RF.

Choose the relaxed & professiona