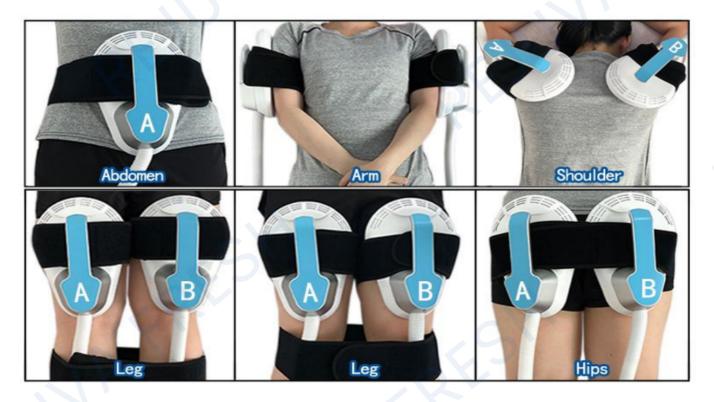

## IV. OPERATING POSITION

The position of the handle must be the same as the image below: