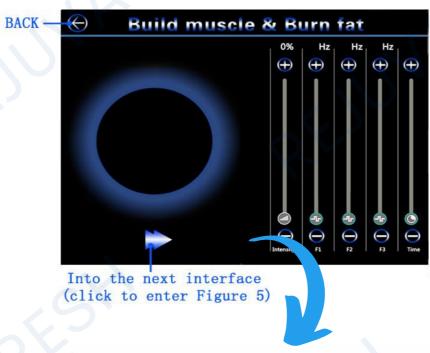

# V. MODE SELECTION & OPERATION V.2 MANUAL Mode

# V. MODE SELECTION & OPERATION V.2 MANUAL Mode

- 1. Manually adjust the frequency on the interface same as in the image above.
- [F1]: Frequency 1, the intensity range is 3HZ (weak) to 300Hz(strong);
- [F2]: Frequency 2, the intensity range is 3HZ (weak) to 300Hz(strong);
- [F3]: Frequency 3, the intensity range is 3HZ (weak) to 300Hz(strong).

NOTE: Before the start of treatment, set the frequency parameters according to the required frequency. F1 frequency works for 5 minutes, F2 frequency works for 1 minute, F3 frequency works for 5 minutes, and F1, F2, and F3 frequencies are cycled in sequence.