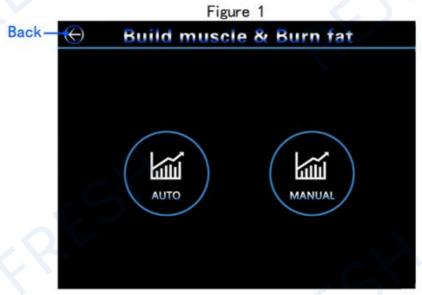

#### I. Function and Mode Selection

- 1. After turning on the machine, the mode selection interface will appear
- 2. There are two modes: AUTO and MANUAL mode. Select which mode to use.

- 3. After choosing the mode, select the appropriate settings according to gender, age range, and target treatment area.
- 4. Click the icon shown below start working.