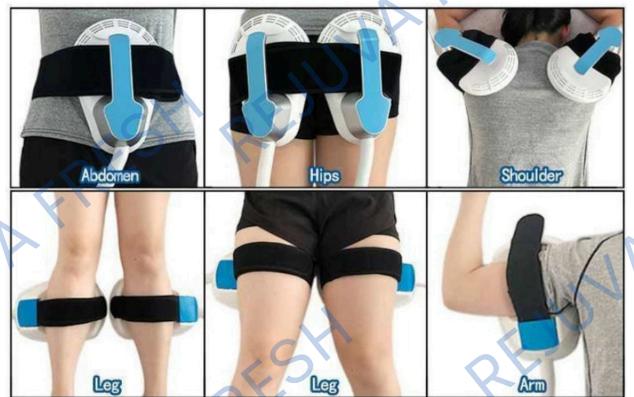

### IV. TREATMENT POSITION

The position of the handles during treatment must be the same as below image for every area of the body:

#### **NOTES:**

1.Be careful to avoid positions of ribs and bones

- 2. When operating the abdomen, select one or two handles according to the size of the customer's abdomen.
- 3.It is recommended to treat one part for 30 minutes.
- 4.Before operation, the metal objects worn on the body must be removed, and metal objects on the clothes must also be avoided.
- 5.Before operation, fasten the bandage, insert the handle into the bandage and fix it, and pay attention to the close position of the working head.
  - 6.Adjust the energy intensity before starting the operation. The treatment starts from low intensity and gradually improves, and slowly improves according to the comfort of customers.

7.Note: if the customer doesn't feel anything during the operation, the energy intensity can be appropriately strengthened, and the degree of strengthening can be asked whether the customer accepts it.