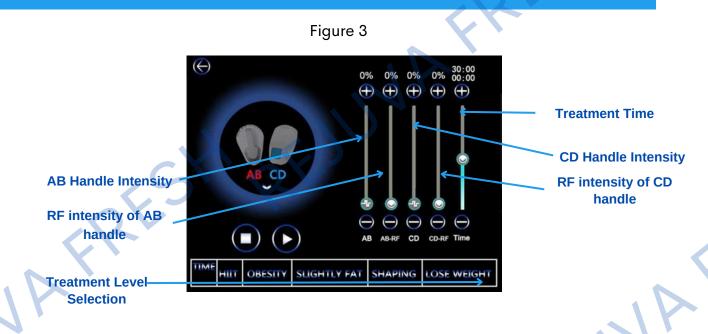

- 2. The handle strengths A and B can be adjusted ranging from 8% (weak) to 100% (strong). Set the handle strength before the start of treatment. The treatment starts from low intensity and should be gradually increased according to the patient's tolerance.
  - A B: Handle intensity of A and B, click [-] and [+] to adjust intensity. C D: Handle intensity of C and D, click [-] and [+] to adjust intensity.
  - AB-RF: RF intensity of AB handle, click [-] and [+] to adjust intensity.
  - CD-RF: RF intensity of CD handle, click [-] and [+] to adjust intensity.
- 3. Set the working time. The default working time of one treatment is 30 minutes. This can be adjusted from 5 minutes to 60 minutes.
- 4. Click the Start button to start the treatment. Click the Pause button if you need to pause the treatment.

- 5. Before the start of treatment, set the frequency parameters according to the required frequency.
  - F1 frequency works for 5 minutes,
  - F2 frequency works for 1 minute,
  - F3 frequency works for 5 minutes, and
  - \* F1, F2, and F3 frequencies are cycled in sequence.
- 6. The handle strengths A and B can be adjusted ranging from 8% (weak) to 100% (strong). Set the handle strength before the start of treatment. The treatment starts from low intensity and should be gradually increased according to the patient's tolerance.
  - A B: Handle intensity of A and B, click [-] and [+] to adjust intensity.
  - C D: Handle intensity of C and D, click [-] and [+] to adjust intensity.
  - AB-RF: RF intensity of AB handle, click [-] and [+] to adjust intensity.
  - CD-RF: RF intensity of CD handle, click [-] and [+] to adjust intensity.
  - 7. Set the working time. The default working time of one treatment is 30 minutes. This can be adjusted from 5 minutes to 60 minutes.
  - 8. Click the Start button to start the treatment. Click the Pause button if you need to pause the treatment.