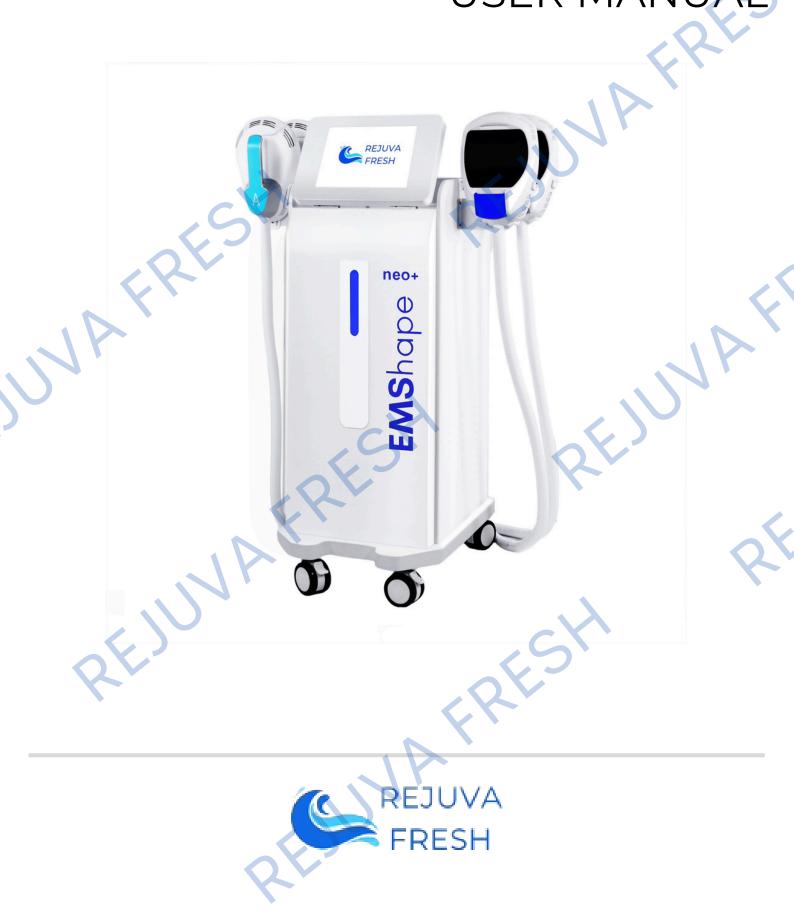

## EMShape Neo Plus Body Sculpt Machine 8500W

# USER MANUAL





### TABLE OF CONTENTS

| USER NOTICE                            | _    |
|----------------------------------------|------|
| PREFACE                                | 1    |
| I. PRODUCT INFORMATION & SPECIFICATION | 2-3  |
| II. PRODUCT APPEARANCE                 | 4    |
| III. WARNINGS                          | 5-7  |
| IV. TREATMENT POSITION                 | 8    |
| V. MODE SELECTION & OPERATION          |      |
| a. Mode Selection                      | 9    |
| b. AUTO Mode                           | 10   |
| c. MANUAL Mode                         | 1-12 |
| d. Pelvic Floor Cushion                | 13   |
| V. TREATMENT LEVELS IN AUTO MODE       | 14   |
| VI. TROUBLESHOOTING SOLUTIONS          | 15   |
| VII. MAINTENANCE                       | 16   |



RESH

### **USER NOT