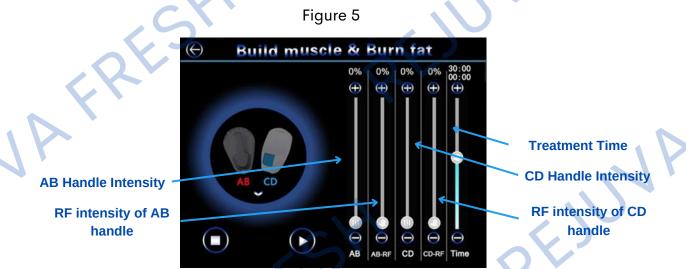

- 5. Before the start of treatment, set the frequency parameters according to the required frequency.
  - F1 frequency works for 5 minutes,
  - F2 frequency works for 1 minute,
  - F3 frequency works for 5 minutes, and
  - \* F1, F2, and F3 frequencies are cycled in sequence.
- 6. The handle strengths A and B can be adjusted ranging from 8% (weak) to 100% (strong). Set the handle strength before the start of treatment. The treatment starts from low intensity and should be gradually increased according to the patient's tolerance.
  - A B: Handle intensity of A and B, click [-] and [+] to adjust intensity.
  - C D: Handle intensity of C and D, click [-] and [+] to adjust intensity.
  - AB-RF: RF intensity of AB handle, click [-] and [+] to adjust intensity.
  - CD-RF: RF intensity of CD handle, click [-] and [+] to adjust intensity.
  - 7. Set the working time. The default working time of one treatment is 30 minutes. This can be adjusted from 5 minutes to 60 minutes.
  - 8. Click the Start button to start the treatment. Click the Pause button if you need to pause the treatment.

NOTE: Adjust the settings when the device is in Pause mode.