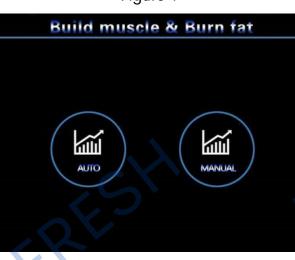

#### I. Function and Mode Selection

- 1.On the interface, select the type of treatment to be used on the function selection interface.
- 2. There are two General Mode Categories: AUTO and MANUAL mode. Select which one to use. (Figure 1)
- 3.On setting the information interface, select the appropriate settings according to gender, age range, and fat thickness. (Figure 2)

Figure 1

Click the icon shown above to start working.