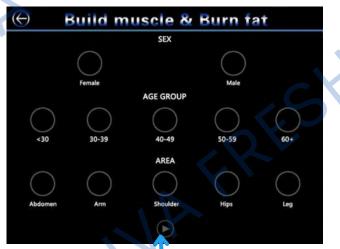

#### I. Function and Mode Selection

- 1.On the interface, select the type of treatment to be used on the function selection interface.
- 2. There are two General Mode Categories: AUTO and MANUAL mode. Select which one to use. (Figure 1)
- 3.On setting the information interface, select the appropriate settings according to gender, age range, and fat thickness. (Figure 2)

#### III. MANUAL MODE

- 1.On the interface, select Manual mode.
- 2.On setting the information interface (Figure 2), select the appropriate settings according to gender, age range, and fat thickness.
- 3.Adjust the frequency. Please see next page for frequency setting.