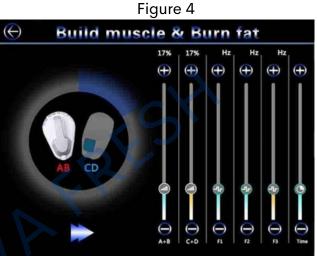

#### II. AUTO MODE

1.When using AUTO mode, there is a choice of TREATMENT LEVELS (please refer to page 13). Select a TREATMENT LEVEL according to the patient's condition. When in doubtstart with HIIT to be conservative.

- 2. The handle strengths A and B can be adjusted ranging from 8% (weak) to 100% (strong). Set the handle strength before the start of treatment. The treatment starts from low intensity and should be gradually increased according to the patient's tolerance.
  - A B: Handle intensity of A and B, click [-] and [+] to adjust intensity. C D: Handle intensity of C and D, click [-] and [+] to adjust intensity.
  - AB-RF: RF intensity of AB handle, click [-] and [+] to adjust intensity.
  - CD-RF: RF intensity of CD handle, click [-] and [+] to adjust intensity.
- 3. Set the working time. The default working time of one treatment is 30 minutes. This can be adjusted from 5 minutes to 60 minutes.
- 4. Click the Start button to start the treatment. Click the Pause button if you need to pause the treatment.