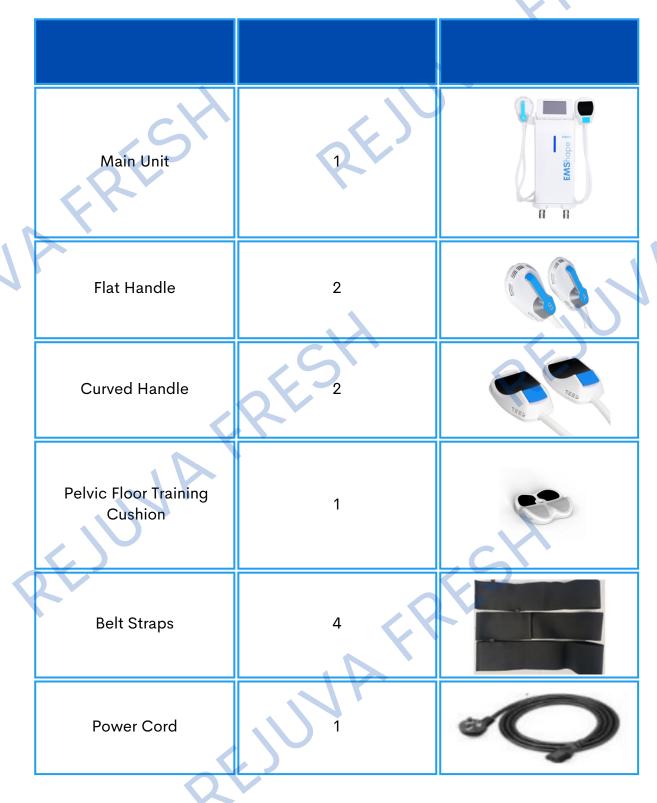

ing in body slimming.

#### **I.2 Product Specification**

Voltage: 100 V / 110 V / 220 V (Voltage selected according to your region)

Technologies: High-intensity EMS, RF, EMT

Modes: Stretching to warm up, deepen exercise, activate muscle, strengthen muscle, strong fat burning, relief

Pulse width: ~310us+/- 10%

Cooling system: air cooling

WARNING! RF energy on this machine is VERY STONG and the temperature can become VERY HOT. To make the treatment comfortable and effective, please always start with a low level of RF (less than 20 % is recommended).

Training is strongly recommended. Rejuva Fresh is not responsible for any adverse effect that should occur due to misuse of the equipment by the operator.





### I. PRODUCT INFORMATION & SPECIFICATION

#### **I.3 List of Accessories**





### **II. PRODUCT APPEARANCE**





### III. WARNINGS

III.1 Please follow these precautions before/during/after use



Use at least one hour after meals. DO NOT use when feeling full after eating.



Before using the instrument, remove any metal jewelry you are wearing. DO NOT touch metal objects during the treatment.

Before starting the operation, touch the probe vertically to the skin, then turn on the switch of the main unit and adjust the intensity of the operation mode



Start with the lowest level, and then increase the intensity sequentially according to the user's skin tolerance;



### **III. WARNINGS**



DO NOT eat during machine operation Try to eat some protein after one hour of session

DO NOT use if there are open wounds or any skin infections such as eczema or dermat