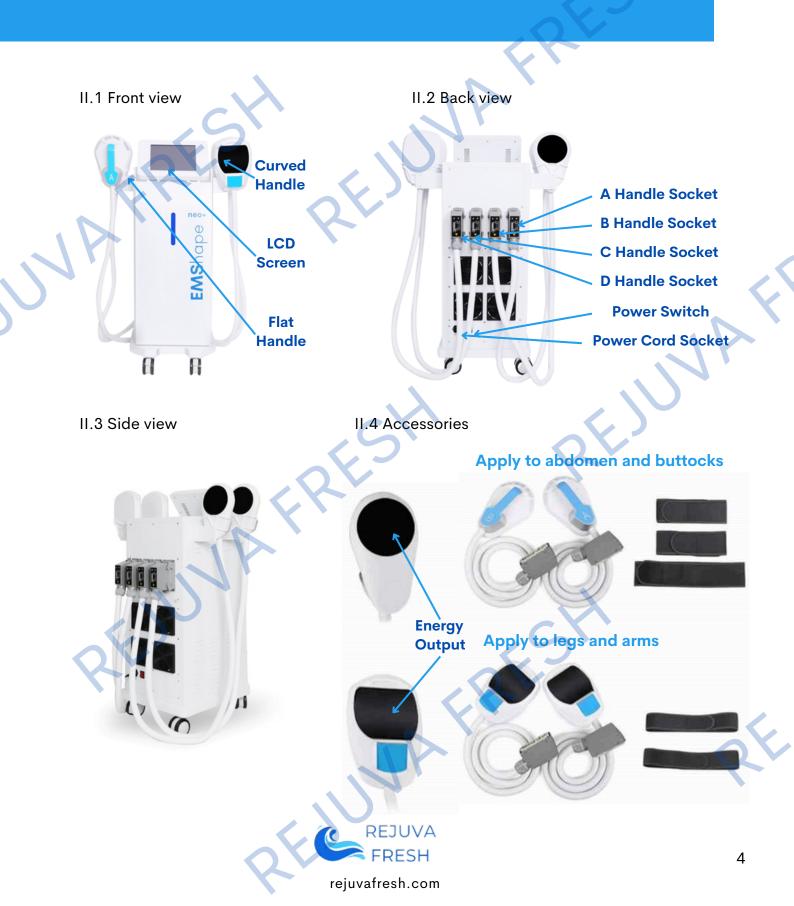

oduct Specification**

Voltage: 100 V / 110 V / 220 V (Voltage selected according to your region)

Technologies: High-intensity EMS, RF, EMT

Modes: Stretching to warm up, deepen exercise, activate muscle, strengthen muscle, strong fat burning, relief

Pulse width: ~310us+/- 10%

Cooling system: air cooling

WARNING! RF energy on this machine is VERY STONG and the temperature can become VERY HOT. To make the treatment comfortable and effective, please always start with a low level of RF (less than 20 % is recommended).

Training is strongly recommended. Rejuva Fresh is not responsible for any adverse effect that should occur due to misuse of the equipment by the operator.





### I. PRODUCT INFORMATION & SPECIFICATION

#### **I.3 List of Accessories**





### **II. PRODUCT APPEARANCE**





### III. WARNINGS

III.1 Please follow these precautions before/during/after use



Use at least one hour after meals. DO NOT use when feeling full after eating.



Before using the instrument, remove any metal jewelry you are wearing. DO NOT touch metal objects during the treatment.

Before starting the operation, touch the probe vertically to the skin, then turn on the switch of the main unit and adjust the intensity of the operation mode



Start with the lowest level, and then increase the intensity sequentially according to the user's skin tolerance;



### **III. WARNINGS**



DO NOT eat during machine operation Try to eat some protein after one hour of session

DO NOT use if there are open wounds or any skin infections such as eczema or dermatology issues



DO NOT use if there