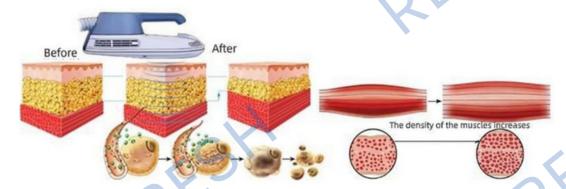

#### I.1 Product Information

A high intensity magnetic pulsed energy penetrates several inches of subcutaneous muscle tissue safely and non-invasively. The energy acts on the muscle motor neural network in the brain to trigger continuous very strong muscle contractions.

The effect of this "super muscle exercise" is significant muscle building and fat apoptosis cannot be achieved by normal exercise alone.

#### 6.6 How long will the treatment take? When will I see the effect?

A course of treatment is going to take 4 weeks. Each week, 3-4 sessions is needed. A significant reduction in fat and increase in muscle is visible after 2-4 weeks after finishing the recommended course treatment. Usually after 2-3 course of treatment, muscle mass increases by 14.5% and fat reduction by approximately 17.5%. This is just an estimation and not based on clinical trial