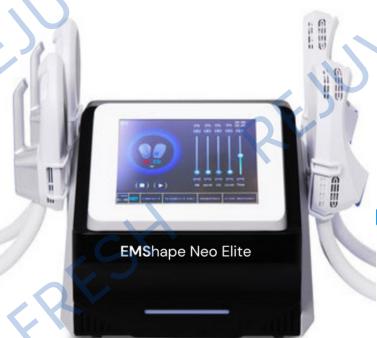

# EMShape Neo Elite with Upgraded Higher Power

#### I.3 List of Accessories

|   | No. Ite | m Quantity Image |                                             |                   |
|---|---------|------------------|---------------------------------------------|-------------------|
|   | 1       | Body             | 1 Set                                       | EMShapa Neo Elito |
|   | 2       | Handle           | 4<br>(for Abdomen, Hips,<br>Arms, and Legs) |                   |
|   | 3       | Bandages         | 5                                           |                   |
|   | 4       | Power Cable      | RE15                                        |                   |
| < | 25      | JUVA             | REJUVA<br>FRESH                             |                   |