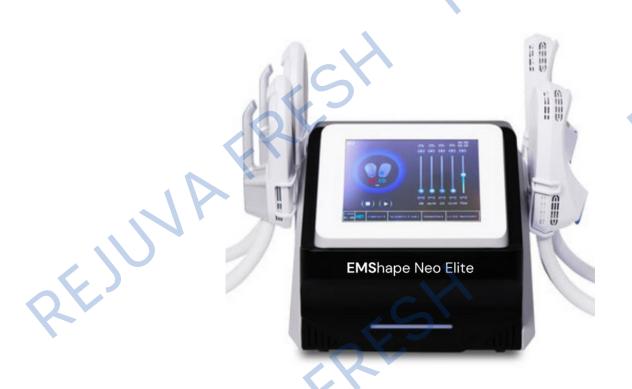

# II. PRODUCT APPEARANCE

II.1 Front/Side view

II.2 Back view

#### I. Function and Mode Selection

- 1. After turning on the machine, the mode selection interface will appear
  - 2. There are two modes: AUTO and MANUAL mode. Select which mode to use.

- 3. After choosing the mode, select the appropriate settings according to gender, age range, and target treatment area.
- 4. Click the icon shown below start working.