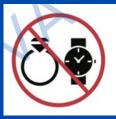

#### III.1 Before use

Use at least one hour after meals.

DO NOT use when feeling full after eating

Before starting the treatment, remove any metal jewelry you are wearing.

DO NOT operate on the head, neck/carotid artery, or near the thoracic gallery.