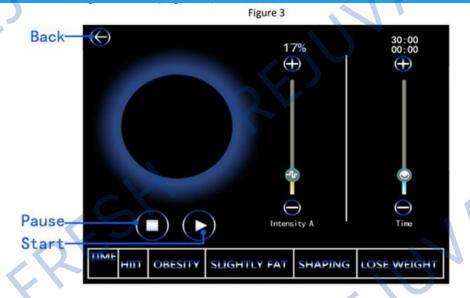

# V. MODE SELECTION & OPERATION V.1 AUTO Mode

1. Select the type of treatment. This is located at the bottom of the interface:

[HIIT]: Basic training for beginners [OBESITY]: Adaptation training.

[SLIGHTLY FAT]: Preliminary training

**[SHAPING]**: Advanced training

**LOSE WEIGHT** : Professional training

NOTE: Each mode contains 6 different frequencies that automatically switch.

The first minute of each mode is warm-up.

2. The recommended intensity starts from 8% (weak) to 100% (strong). [Intensity]: Strength intensity, click [-] and [+] to adjust.

NOTE: Set the intensity before the start of treatment.

We recommend choosing the intensity lower and should be gradually increased according to the patient's ability to withstand it.

- 3. Set the working time. The default working time of one treatment is 30 minutes. This can be adjusted from 1 minute to 30 minutes.
- 4. Click Testart. If need to pause, please click Click Preturn to the previous interface.
- 5. Note: Click [-] and [+] to adjust parameters when the device is in a paused state.