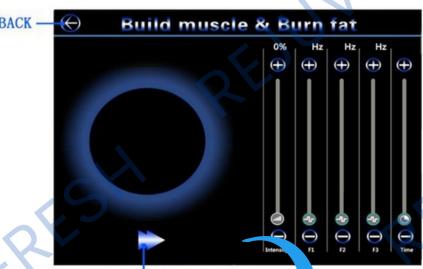

# V. MODE SELECTION & OPERATION

V.2 MANUAL Mode

Into the next interface (click to enter Figure 5)

### V. MODE SELECTION & OPERATION

#### V.2 MANUAL Mode

- 1. Manually adjust the frequency on the interface same as in the image above.
  - [F1]: Frequency 1, the intensity range is 3HZ (weak) to 300Hz(strong);
  - [F2]: Frequency 2, the intensity range is 3HZ (weak) to 300Hz(strong);
  - [F3]: Frequency 3, the intensity range is 3HZ (weak) to 300Hz(strong).

NOTE: Before the start of treatment, set the frequency parameters according to the required frequency. F1 frequency works for 5 minutes, F2 frequency works for 1 minute, F3 frequency works for 5 minutes, and F1, F2, and F3 frequencies are cycled in sequence.