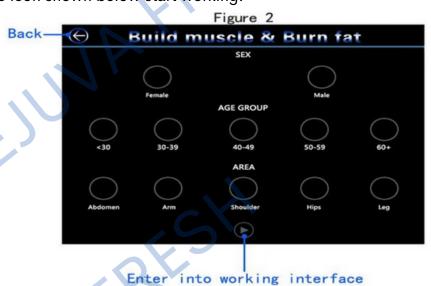

#### I. Function and Mode Selection

- 1. After turning on the machine, the mode selection interface will appear
  - 2. There are two modes: AUTO and MANUAL mode. Select which mode to use.

- 3. After choosing the mode, select the appropriate settings according to gender, age range, and target treatment area.
- 4. Click the icon shown below start working.

REJUVA FRESH

rejuvafresh.com