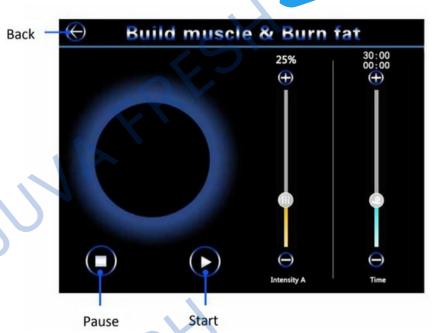

# V. MODE SELECTION & OPERATION V.1 AUTO Mode

1. Select the type of treatment. This is located at the bottom of the interface:

[HIIT]: Basic training for beginners [OBESITY]: Adaptation training.

[SLIGHTLY FAT]: Preliminary training

**[SHAPING]**: Advanced training

**LOSE WEIGHT** : Professional training

NOTE: Each mode contains 6 different frequencies that automatically switch.

The first minute of each mode is warm-up.

2. The recommended intensity starts from 8% (weak) to 100% (strong). [Intensity]: Strength intensity, click [-] and [+] to adjust.

NOTE: Set the intensity before the start of treatment.

We recommend choosing the intensity lower and should be gradually increased according to the patient's ability to withstand it.

- 3. Set the working time. The default working time of one treatment is 30 minutes. This can be adjusted from 1 minute to 30 minutes.
- 4. Click Testart. If need to pause, please click Click Preturn to the previous interface.
- 5. Note: Click [-] and [+] to adjust parameters when the device is in a paused state.