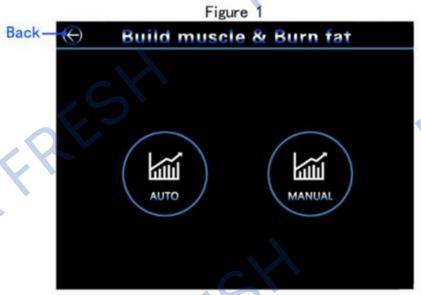

#### I. Function and Mode Selection

- 1. After turning on the machine, the mode selection interface will appear
  - 2. There are two modes: AUTO and MANUAL mode. Select which mode to use.

- 3. After choosing the mode, select the appropriate settings according to gender, age range, and target treatment area.
- 4. Click the icon shown below start working.