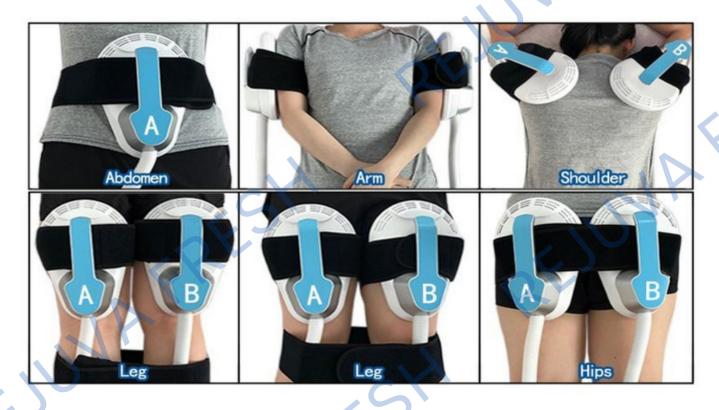

# IV. OPERATING POSITION

The position of the handle must be the same as the image below: