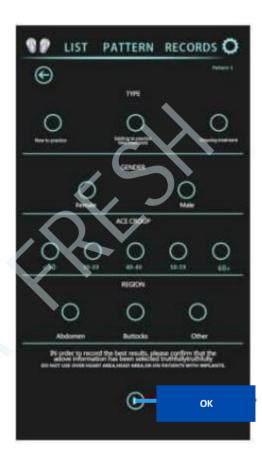

#### V.1 PERSONAL Mode (Pattern 1)

3. On the List, select your preferences. Press OK to proceed with the treatment.

NOTE: Before pressing START, make sure that the handles are attached to the body part being treated by using the belt. When the treatment is complete, gently return the handle on the handle holder.

# V. MODE SELECTION & OPERATION V.2 PROFESSIONAL Mode (Pattern 2)

3. On the List, select your preferences. Press OK to proceed with the treatment.

NOTE: Before pressing START, make sure that the handles are attached to the body part being treated by using the belt. return the handle on the handle holder after use.