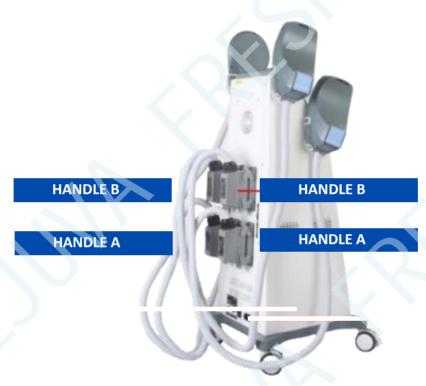

### VI. HANDLE SELECTION

- 1. This machine has two separate interfaces: Lower interface is for the two HANDLES A Top interface is for the two HANDLES B
- 2. The HANDLES A are controlled together by a single switch. HANDLES B are controlled together by a separate single switch.
- 3. There are also two types of handles: FLAT and CURVED
  FLAT Handle for flat area such as **abdominal and back treatment**CURVED Handle for **arms, thighs, and butt sculpting**