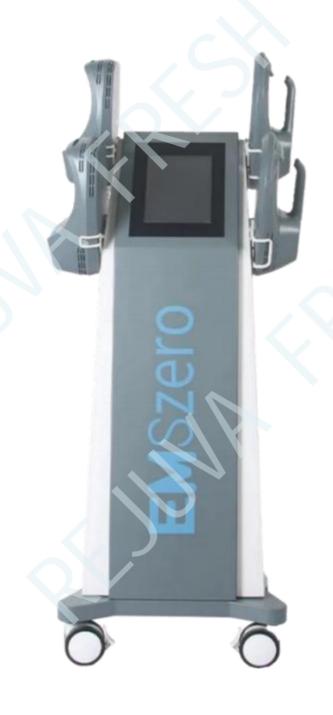

# EMSZERO Neo Body Contouring Machine

## USER MANUAL





# Welcome

#### to your EMSZERO Neo Body Contouring Machine



# TABLE OFCONTENTS

| PREFACE                              | 1              |
|--------------------------------------|----------------|
| I. PRODUCTINFORMATION& SPECIFICATION | 2-3            |
| II. PRODUCT APPEARANCE               | 4              |
| III. WARNINGS                        | 5-7            |
| IV. RECOMMENDATIONS                  | 8              |
| V. MODESELECTION                     |                |
| V.1 PERSONALMODE(PATTERN1)           | 9- 10          |
| V.2 PROFESSIONALMODE(PATTERN2)       | <u>1</u> 1-12  |
| VI. VI. HANDLESELECTION              | 13             |
| VII. ADJUSTMENT SETTINGS             | <u>1</u> 4- 15 |
| VIII. MACHINEERRORS&TROUBLESHOOTING  | 16             |
| IX. MAINTENANCE