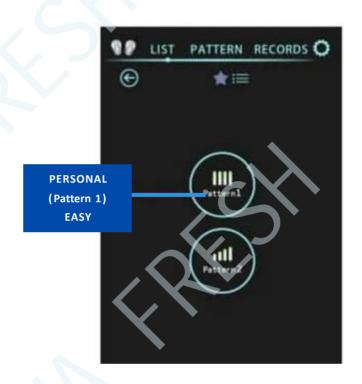

#### V.1 PERSONAL Mode (Pattern 1)

1. If you want the easy mode, choose PERSONAL (Pattern 1) mode. Take out the handle from the handle holders before treatment. Use the belt to fix the handle to the body part being treated.

<sup>2.</sup> Enter the settings on the interface to adjust the RF ENERGY Intensity, MAGNETIC ENERGY Intensity, and TREATMENT TIME according to preference. Once done with the setting, press START to proceed.

#### V.1 PERSONAL Mode (Pattern 1)

3. On the List, select your preferences. Press OK to proceed with the treatment.

NOTE: Before pressing START, make sure that the handles are attached to the body part being treated by using the belt. When the treatment is complete, gently return the handle on the handle holder.