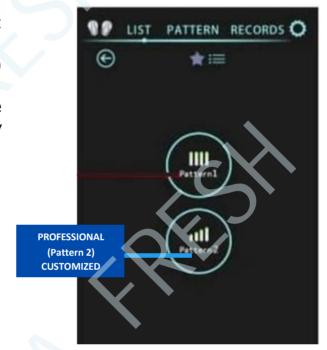

# V. MODE SELECTION & OPERATION V.2 PROFESSIONAL Mode (Pattern 2)

1. If you want to make your treatment more customized for yourself/client, select PROFESSIONAL (Pattern 2) mode. Take out the handle from the handle holder before treatment. Use the belt to fix the handle to the body part being treated.

# V. MODE SELECTION & OPERATION V.2 PROFESSIONAL Mode (Pattern 2)

3. On the List, select your preferences. Press OK to proceed with the treatment.

NOTE: Before pressing START, make sure that the handles are attached to the body part being treated by using the belt. return the handle on the handle holder after use.