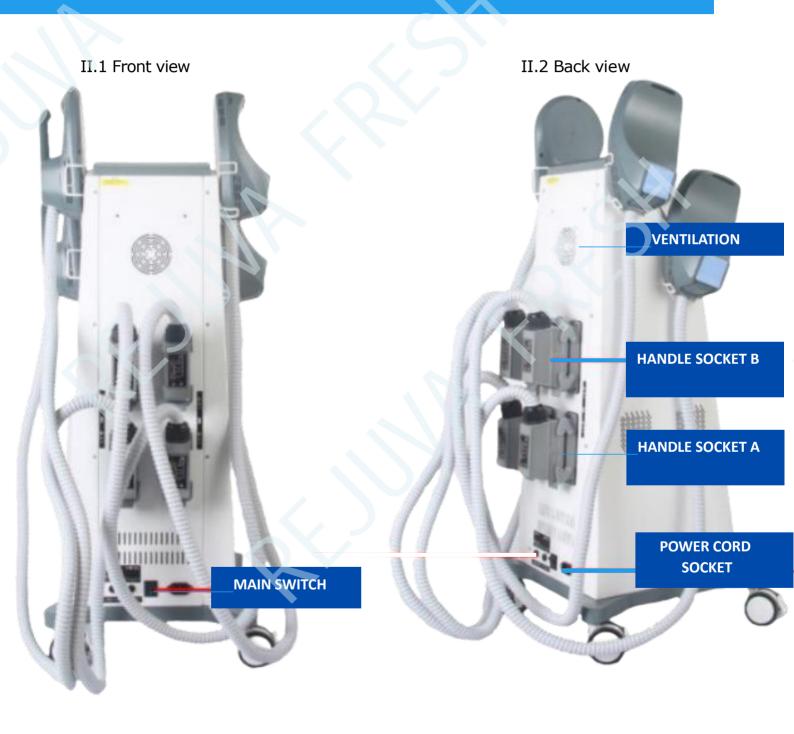

chnology        | High Voltage Pulse + RF                                                   |  |
| Frequency         | 5~150 Hz                                                                  |  |
| Product dimension | 65 x 58 x 114 cm                                                          |  |
| Net Weight        | 55 kg                                                                     |  |



# I. PRODUCT INFORMATION & SPECIFICATION

#### List of Accessories

| 1 | Body        | 1 Set                    | ENSTRIO |  |
|---|-------------|--------------------------|---------|--|
| 2 | Handle      | 4<br>(2 Flat & 2 Curved) | Je Je   |  |
| 3 | Belt        | 4                        |         |  |
| 4 | Power Cable | 1                        |         |  |



# II. PRODUCT APPEARANCE





## III. WARNINGS

#### III.1 Please follow these precautions before/during/after use



Use at least one hour after meals.

DO NOT use when feeling full after eating



Before using the instrument, remove any metal jewelry you are wearing



Before starting the operation, touch the probe vertically to the skin, then turn on the switch of the main unit and adjust the intensity of the operation mode



Start with the lowest level, and then increase the intensity sequentially according to the user's skin tolerance;



## III. WARNINGS



DO NOT eat during machine operation

Try to eat some protein after one hour of session



DO NOT use if there are open wounds or any skin infections such as eczema or dermatology issues



DO NOT use if there are heart conditions (such as with arrythmias)