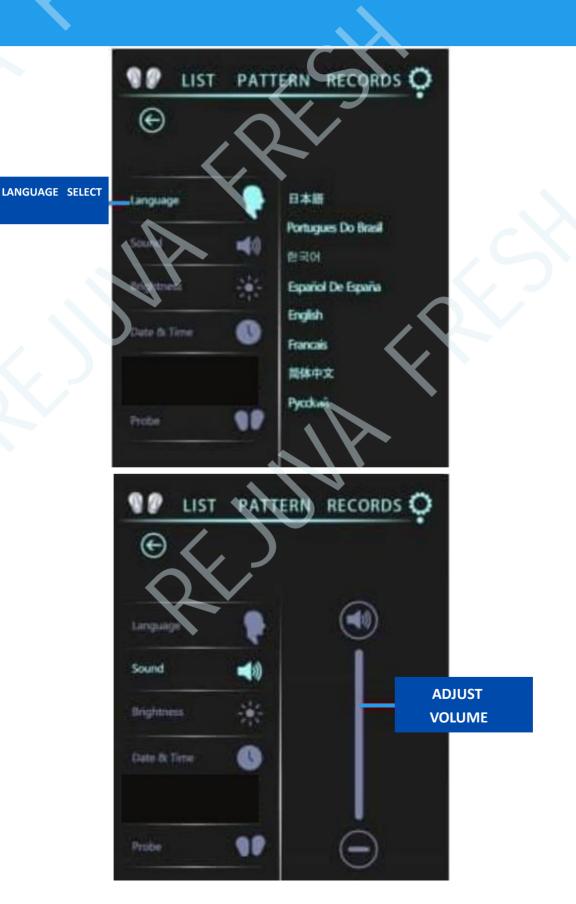

ation frequency (higher F1, F2, and F3)
- If you want to emphasize building muscles, we suggest selecting low handle vibration frequency (lower F1, F2, and F3)



### VI. HANDLE SELECTION



- 1. This machine has two separate interfaces: Lower interface is for the two HANDLES A Top interface is for the two HANDLES B
- 2. The HANDLES A are controlled together by a single switch. HANDLES B are controlled together by a separate single switch.
- 3. There are also two types of handles: FLAT and CURVED
  FLAT Handle for flat area such as **abdominal and back treatment**CURVED Handle for **arms, thighs, and butt sculpting**



#### **HELPFUL TIPS No. 2:**

• For more effective treatment results, use two handles at the same time on the same body part being treated.



## VII. ADJUSTMENT SETTINGS



# VII. ADJUSTMENT SETTINGS





# VIII. TROUBLESHOOTING SOLUTIONS

| Machine Error          | Cause                                                                                          | Troubleshoot                                                                            |
|------------------------|------------------------------------------------------------------------------------------------|-----------------------------------------------------------------------------------------|
| Machine not<br>working | <ol> <li>Power plug not inserted</li> <li>Switch not ON</li> <li>Power fuse failure</li> </ol> | <ol> <li>Check the power</li> <li>Check the switch</li> <li>Replace the fuse</li> </ol> |
| Handle not<br>working  | Check if the connection is loose