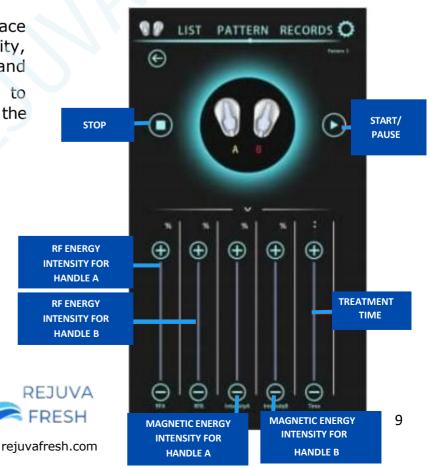

#### V.1 PERSONAL Mode (Pattern 1)

1. If you want the easy mode, choose PERSONAL (Pattern 1) mode. Take out the handle from the handle holders before treatment. Use the belt to fix the handle to the body part being treated.

<sup>2.</sup> Enter the settings on the interface to adjust the RF ENERGY Intensity, MAGNETIC ENERGY Intensity, and TREATMENT TIME according to preference. Once done with the setting, press START to proceed.

#### V.1 PERSONAL Mode (Pattern 1)

3. On the List, select your preferences. Press OK to proceed with the treatment.

NOTE: Before pressing START, make sure that the handles are attached to the body part being treated by using the belt. When the treatment is complete, gently return the handle on the handle holder.