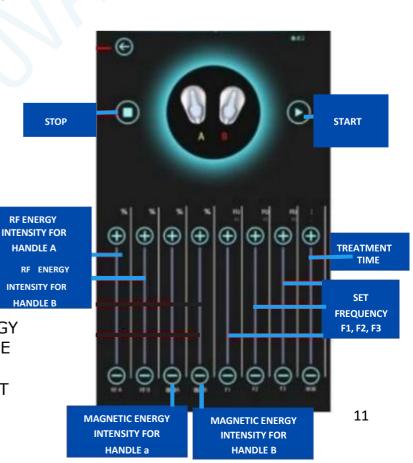

2. When using PROFESSIONAL(Pattern 2) mode, you will need to select the handle vibration frequencies corresponding to the 3 phases of the treatment time. The three frequencies are defined as follows:

F1 = frequency during initial warm up phase

F2 = frequency during middle treatment F3 = frequency during final cool down phase.

Enter the frequency level according to your preference.

As in PERSONAL(Pattern 1) mode, enter the additional settings:

RF ENERGY Intensity, MAGNETIC ENERGY Intensity, and TREATMENT TIME according to preference.

Once done with the setting, press START to proceed.

# V. MODE SELECTION & OPERATION V.2 PROFESSIONAL Mode (Pattern 2)

3. On the List, select your preferences. Press OK to proceed with the treatment.

NOTE: Before pressing START, make sure that the handles are attached to the body part being treated by using the belt. return the handle on the handle holder after use.