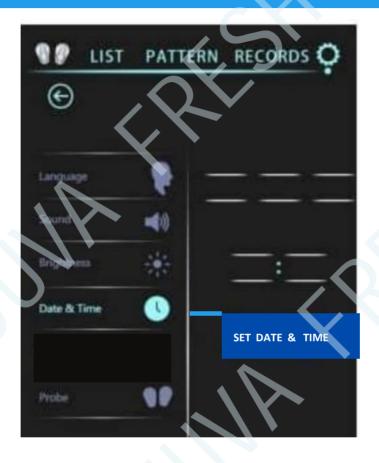

, and F3)
- If you want to emphasize building muscles, we suggest selecting low handle vibration frequency (lower F1, F2, and F3)



### VI. HANDLE SELECTION



- 1. This machine has two separate interfaces: Lower interface is for the two HANDLES A Top interface is for the two HANDLES B
- 2. The HANDLES A are controlled together by a single switch. HANDLES B are controlled together by a separate single switch.
- 3. There are also two types of handles: FLAT and CURVED
  FLAT Handle for flat area such as **abdominal and back treatment**CURVED Handle for **arms, thighs, and butt sculpting**



#### **HELPFUL TIPS No. 2:**

• For more effective treatment results, use two handles at the same time on the same body part being treated.



## VII. ADJUSTMENT SETTINGS



# VII. ADJUSTMENT SETTINGS





# VIII. TROUBLESHOOTING SOLUTIONS

| Machine Error          | Cause                                                                                          | Troubleshoot                                                                            |
|------------------------|------------------------------------------------------------------------------------------------|-----------------------------------------------------------------------------------------|
| Machine not<br>working | <ol> <li>Power plug not inserted</li> <li>Switch not ON</li> <li>Power fuse failure</li> </ol> | <ol> <li>Check the power</li> <li>Check the switch</li> <li>Replace the fuse</li> </ol> |
| Handle not<br>working  | Check if the connection is loose