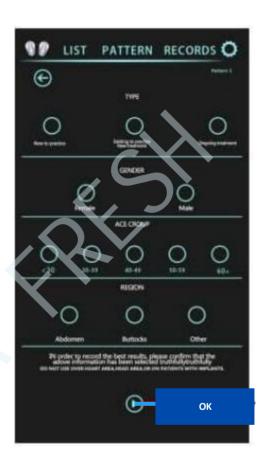

#### V.1 PERSONAL Mode (Pattern 1)

1. If you want the easy mode, choose PERSONAL (Pattern 1) mode. Take out the handle from the handle holders before treatment. Use the belt to fix the handle to the body part being treated.

<sup>2.</sup> Enter the settings on the interface to adjust the RF ENERGY Intensity, MAGNETIC ENERGY Intensity, and TREATMENT TIME according to preference. Once done with the setting, press START to proceed.

#### V.1 PERSONAL Mode (Pattern 1)

3. On the List, select your preferences. Press OK to proceed with the treatment.

NOTE: Before pressing START, make sure that the handles are attached to the body part being treated by using the belt. When the treatment is complete, gently return the handle on the handle holder.