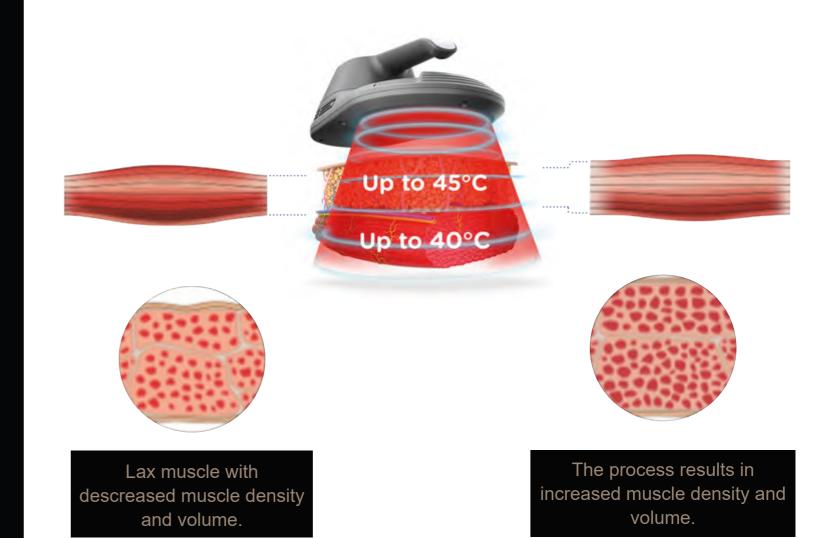

#### MUSCULPTING NEO is based on an applicator simultaneously emitting synchronized RF and High Intensity Focused Electro-Magnetic energies.

Due to the radiofrequency heating, the muscle temperature quickly raises by several degrees. This prepares muscles for exposure to stress, similar to what a warm up activity does before any workout. In less than 4 minutes, the temperature in subcutaneous fat reaches levels that cause apoptosis, i.e. fat cells are permanently damaged and slowly removed from the body. Clinical studies showed on average a 30% reduction in subcutaneous fat.\*

Bypassing the brain limitations, High Intensity Focused Electro-Magnetic energy contracts the muscle fibers in the area at intensities that are not achievable during voluntary workout. Extreme stress forces the muscle to adapt, resulting in an increase in the number and growth of muscle fibers and cells. Clinical studies showed on average a 25% muscle volume increase.\*

#### Mechanism of muscle contraction

Nerve impulses set off a biochemical reaction that causes myosin to stick to actin

MUSCULPTING NEO induces very strong (supramaximal) muscle contractions,not achievable through workout. When exposed to these strong contractions,the muscle tissue is forced to adapt to such extreme condition. The musle starts remodelling its inner structure by multiplication of fibers and their growth. The High Intensity Focused Electro-Magnetic uses a specific range of frequencies that does not allow muscle relaxation between two consecutive stimulations. The muscle is forced to remain in contracted state for multiple seconds. When repeatedly exposed to these high load conditions the muscle tissue is stressed and is forced to adapt. Recent studies reported that on average 15%- 16% increase inabdominal muscle thickness was observed in treated patients oneto two months after High Intensity Focused Electro-Magnetic treatments.