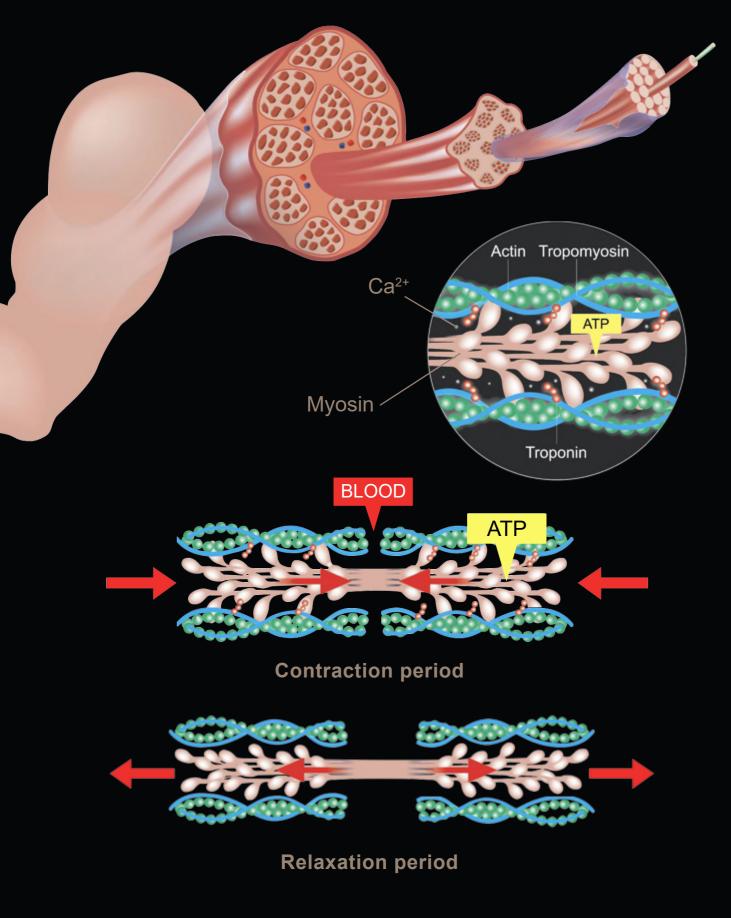

#### Mechanism of muscle contraction

Nerve impulses set off a biochemical reaction that causes myosin to stick to actin

MUSCULPTING NEO induces very strong (supramaximal) muscle contractions,not achievable through workout. When exposed to these strong contractions,the muscle tissue is forced to adapt to such extreme condition. The musle starts remodelling its inner structure by multiplication of fibers and their growth. The High Intensity Focused Electro-Magnetic uses a specific range of frequencies that does not allow muscle relaxation between two consecutive stimulations. The muscle is forced to remain in contracted state for multiple seconds. When repeatedly exposed to these high load conditions the muscle tissue is stressed and is forced to adapt. Recent studies reported that on average 15%- 16% increase inabdominal muscle thickness was observed in treated patients oneto two months after High Intensity Focused Electro-Magnetic treatments.