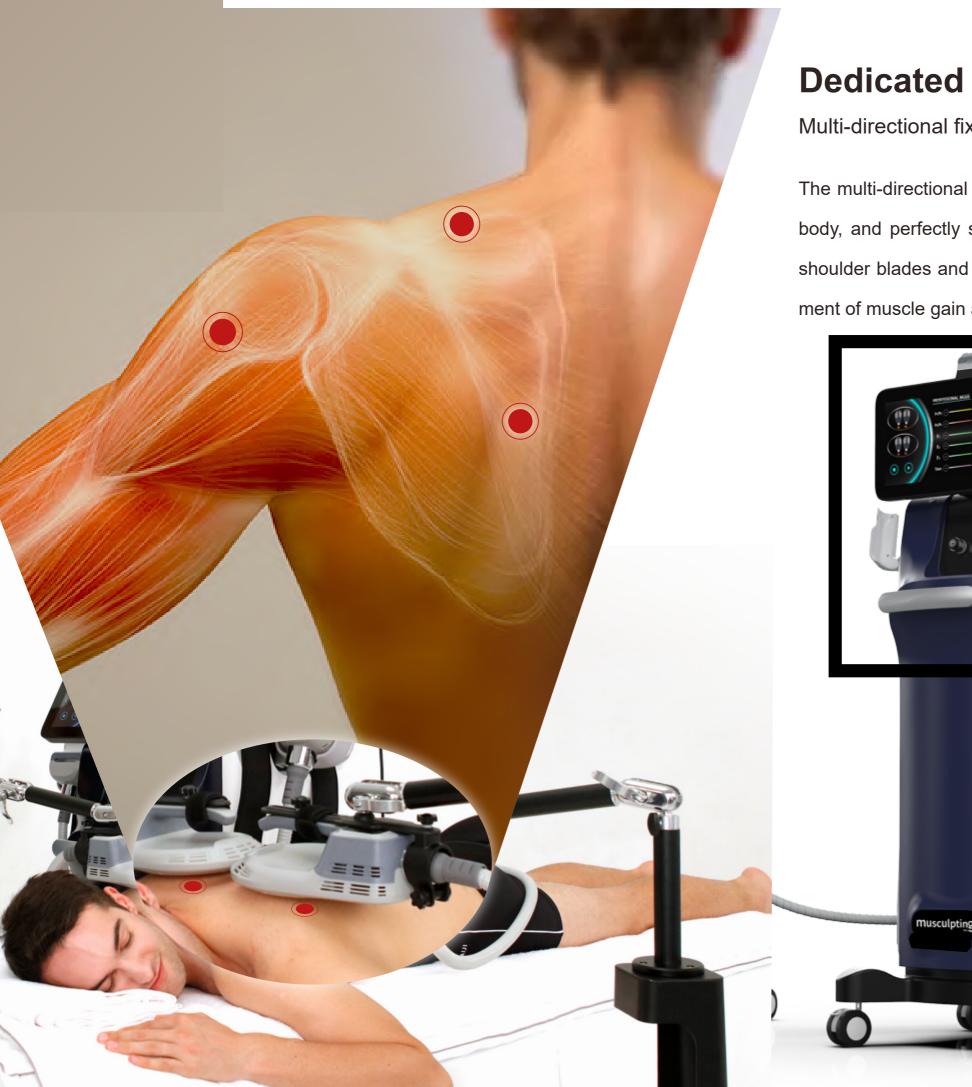

## Dedicated multi-directional handle fixed arm

Multi-directional fixed support arm can be adjusted freely at any angle of 360°

The multi-directional fixed arm greatly facilitates the treatment of various parts of the body, and perfectly solves the problem that the handles of the shoulders, handles, shoulder blades and other parts are not easy to fix. Users can easily enjoy the treatment of muscle gain and fat reduction in various parts of the body.