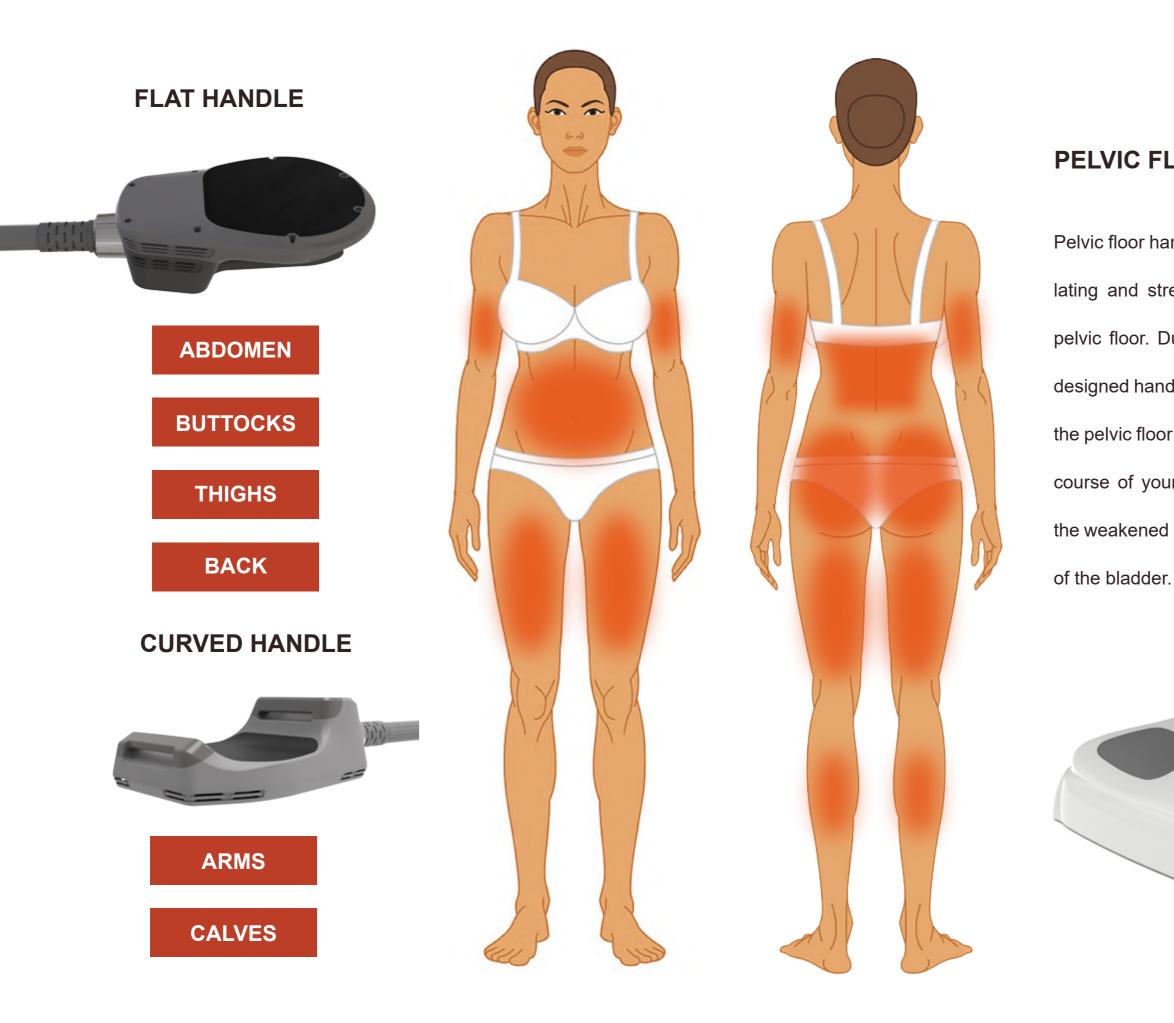

#### PELVIC FLOOR HANDLE

Pelvic floor handle works to relieve incontinence by stimulating and strengthening the underlying muscles of the pelvic floor. During the treatment, you sit on a specially designed handle which delivers electromagnetic energy to the pelvic floor muscles, forcing them to contract. Over the course of your treatment, these contractions strengthen the weakened muscles and restore neuromuscular control