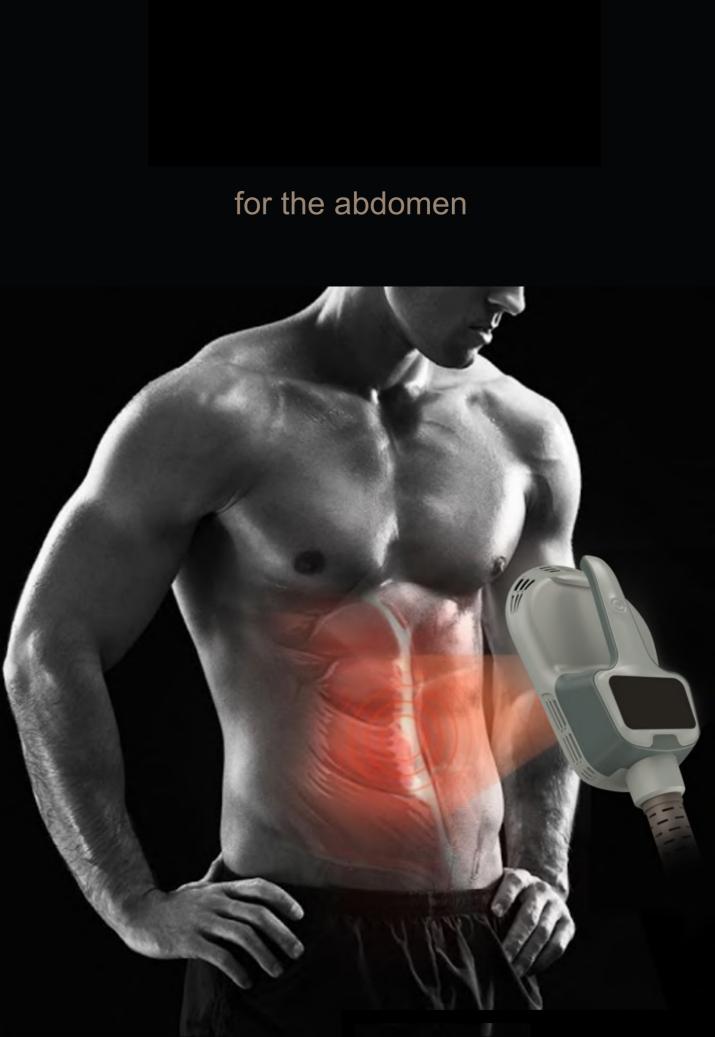

#### MUSCULPTING NEO is based on an applicator simultaneously emitting synchronized RF and High Intensity Focused Electro-Magnetic energies.

Due to the radiofrequency heating, the muscle temperature quickly raises by several degrees. This prepares muscles for exposure to stress, similar to what a warm up activity does before any workout. In less than 4 minutes, the temperature in subcutaneous fat reaches levels that cause apoptosis, i.e. fat cells are permanently damaged and slowly removed from the body. Clinical studies showed on average a 30% reduction in subcutaneous fat.\*

Bypassing the brain limitations, High Intensity Focused Electro-Magnetic energy contracts the muscle fibers in the area at intensities that are not achievable during voluntary workout. Extreme stress forces the muscle to adapt, resulting in an increase in the number and growth of muscle fibers and cells. Clinical studies showed on average a 25% muscle volume increase.\*