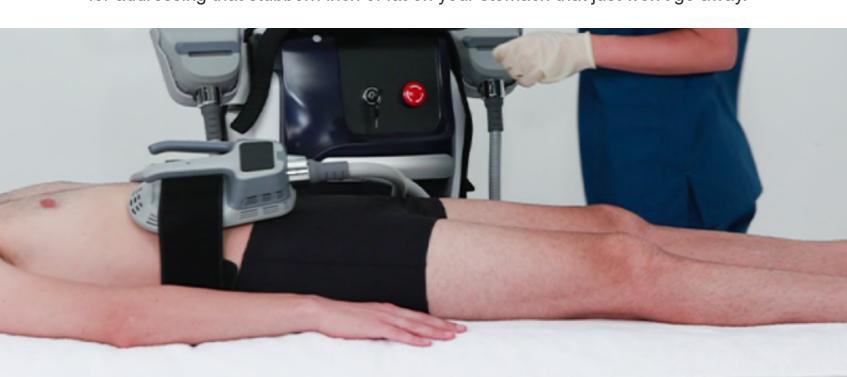

Fat Type

AFTER

Folding Type

Н Туре

The MUSCULPTING NEO works on the abdomen area contracting and tightening the muscles to both burn fat and sculpt the area. This treatment can help you improve the muscle definition that you are already seeing from your fitness routine. It is also ideal for addressing that stubborn inch of fat on your stomach that just won't go away.