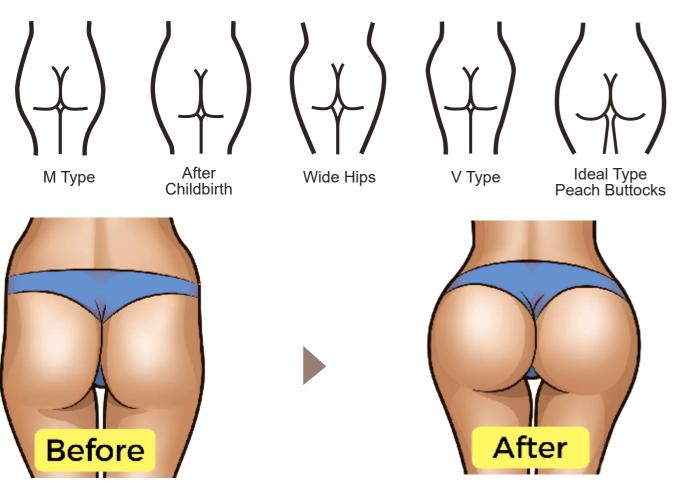

MUSCULPTING NEO works on the buttocks as well, using the same supramaximal muscle contractions as with the abdomen area. Many patients opt to try this treatment in place of an invasive Brazilian butt lift. High Intensity Focused Electro-Magnetic technology delivers the world's first noninvasive butt lift procedure. This treatment can give you the curvature, tone, and lift that you desire. It is an alternative to the Brazilian Booty Lift procedure and provides a defined shape instead of adding excess fat to the area.