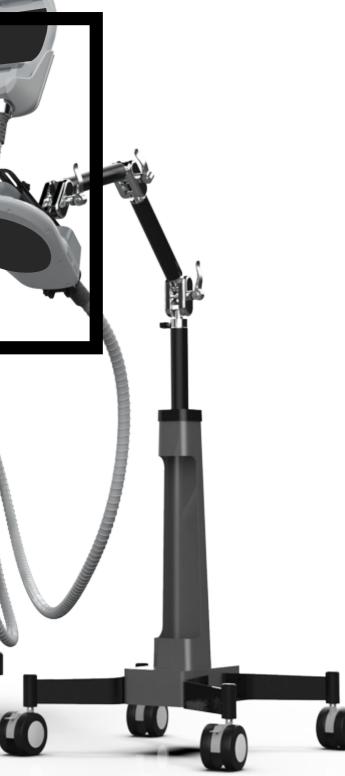

## Dedicated multi-directional handle fixed arm

Multi-directional fixed support arm can be adjusted freely at any angle of 360°

The multi-directional fixed arm greatly facilitates the treatment of various parts of the body, and perfectly solves the problem that the handles of the shoulders, handles, shoulder blades and other parts are not easy to fix. Users can easily enjoy the treatment of muscle gain and fat reduction in various parts of the body.