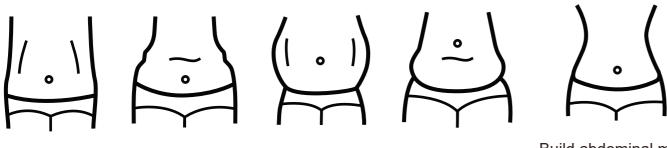

Fat Type

AFTER

Folding Type

Н Туре

The MUSCULPTING NEO works on the abdomen area contracting and tightening the muscles to both burn fat and sculpt the area. This treatment can help you improve the muscle definition that you are already seeing from your fitness routine. It is also ideal for addressing that stubborn inch of fat on your stomach that just won't go away.