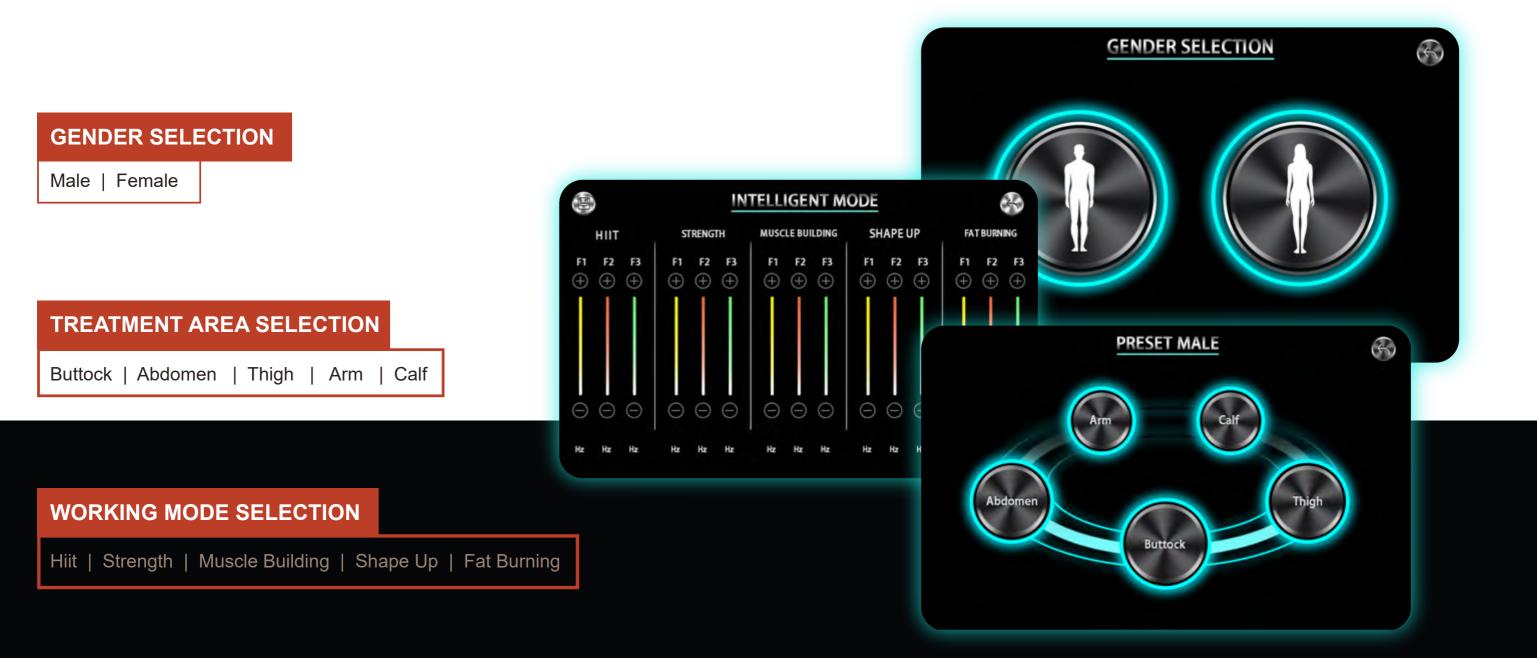

### **Intelligent Operating System**

The new intelligent operating system can automatically match different treatment parameters according to different treatment parts; at the same time, it is equipped with five different working modes to directly match the corresponding treatment parameters according to the treatment needs of customers. Extremely easy to operate