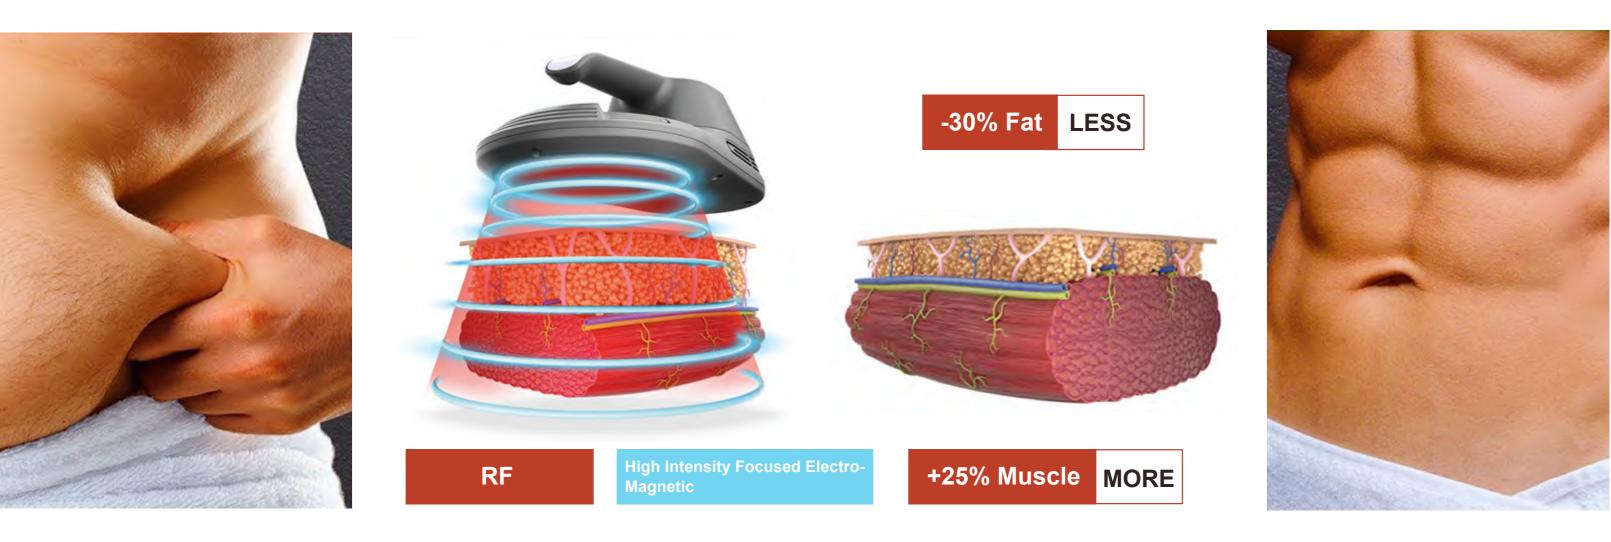

## **5000W STRONG POWER** 4 HANDLES WORK SIMULTANEOUSLY

+25% Muscle MORE

-30% Fat LESS

#### **RF & HIFEM+** for Fat & Muscle

#### MUSCULPTING NEO is based on an applicator simultaneously emitting synchronized RF and High Intensity Focused Electro-Magnetic energies.

Due to the radiofrequency heating, the muscle temperature quickly raises by several degrees. This prepares muscles for exposure to stress, similar to what a warm up activity does before any workout. In less than 4 minutes, the temperature in subcutaneous fat reaches levels that cause apoptosis, i.e. fat cells are permanently damaged and slowly removed from the body. Clinical studies showed on average a 30% reduction in subcutaneous fat.\*

Bypassing the brain limitations, High Intensity Focused Electro-Magnetic energy contracts the muscle fibers in the area at intensities that are not achievable during voluntary workout. Extreme stress forces the muscle to adapt, resulting in an increase in the number and growth of muscle fibers and cells. Clinical studies showed on average a 25% muscle volume increase.\*