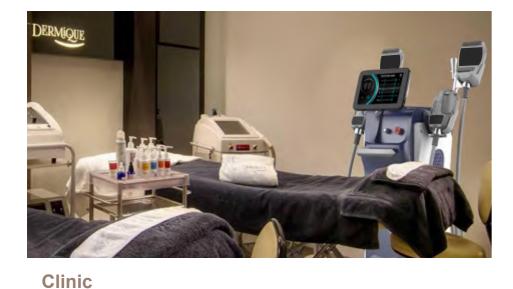

# ANYWHERE Shape Your Body ANYTIME

MUSCULPTING NEO has a wide range of application

scenarios, which can be used in beauty clinics, gyms

and even offices or homes to shape your perfect body

anytime, anywhere