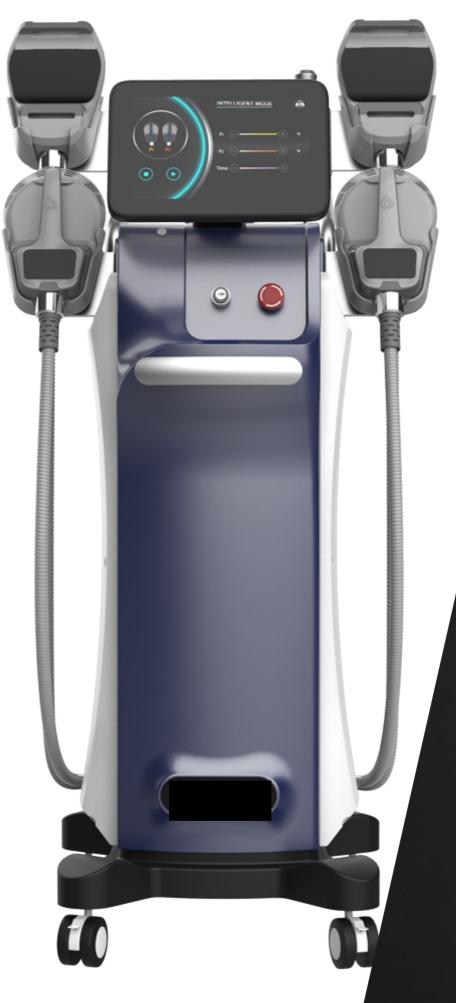

## **EMSlim Neo Body Sculpture**

### **Intelligent Operating System**

The new intelligent operating system can automatically match different treatment parameters according to different treatment parts; at the same time, it is equipped with five different working modes to directly match the corresponding treatment parameters according to the treatment needs of customers. Extremely easy to operate

#### SPECIFICATIONS

| Frequency:   | į | 1-150hz     |
|--------------|---|-------------|
| RF Power:    |   | 800W        |
| Power:       |   | 5000w       |
| Intensity:   |   | 7Tesla      |
| Screen:      |   | 12.4inch to |
| Pulse width: |   | 310µs±109   |
| Cooling:     |   | Air Cooling |
| Voltage:     |   | AC220V±1    |
|              |   |             |