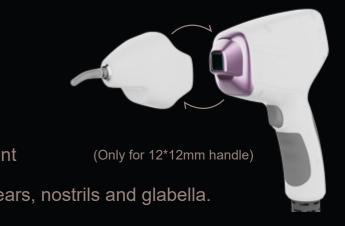

#### **FACIAL TIP**

#### Reaching the hard to reach

The special Facial TIP allows treatment of hard to reach areas, including the ears, nostrils and glabella.