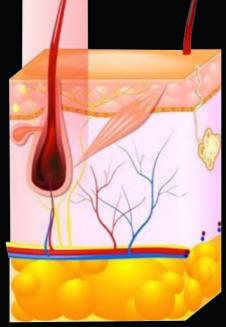

#### PRINCIPLE OF TREATMENT

The principle of diode laser hair removal treatment is based on selective photothermal decomposition. The melanosomes in the hair follicle can selectively absorb the energy of the laser. The laser energy emitted by the machine is easily absorbed by the colored hair follicle without damaging the epidermal tissue. The energy emitted by the laser is absorbed by the hair and the pigment in the hair follicle. It is converted into heat, thus increasing the temperature of the hair follicle. When the temperature rises to a certain level, the hair follicle will be irreversibly damaged, and the hair will lose its original environment and be completely removed.