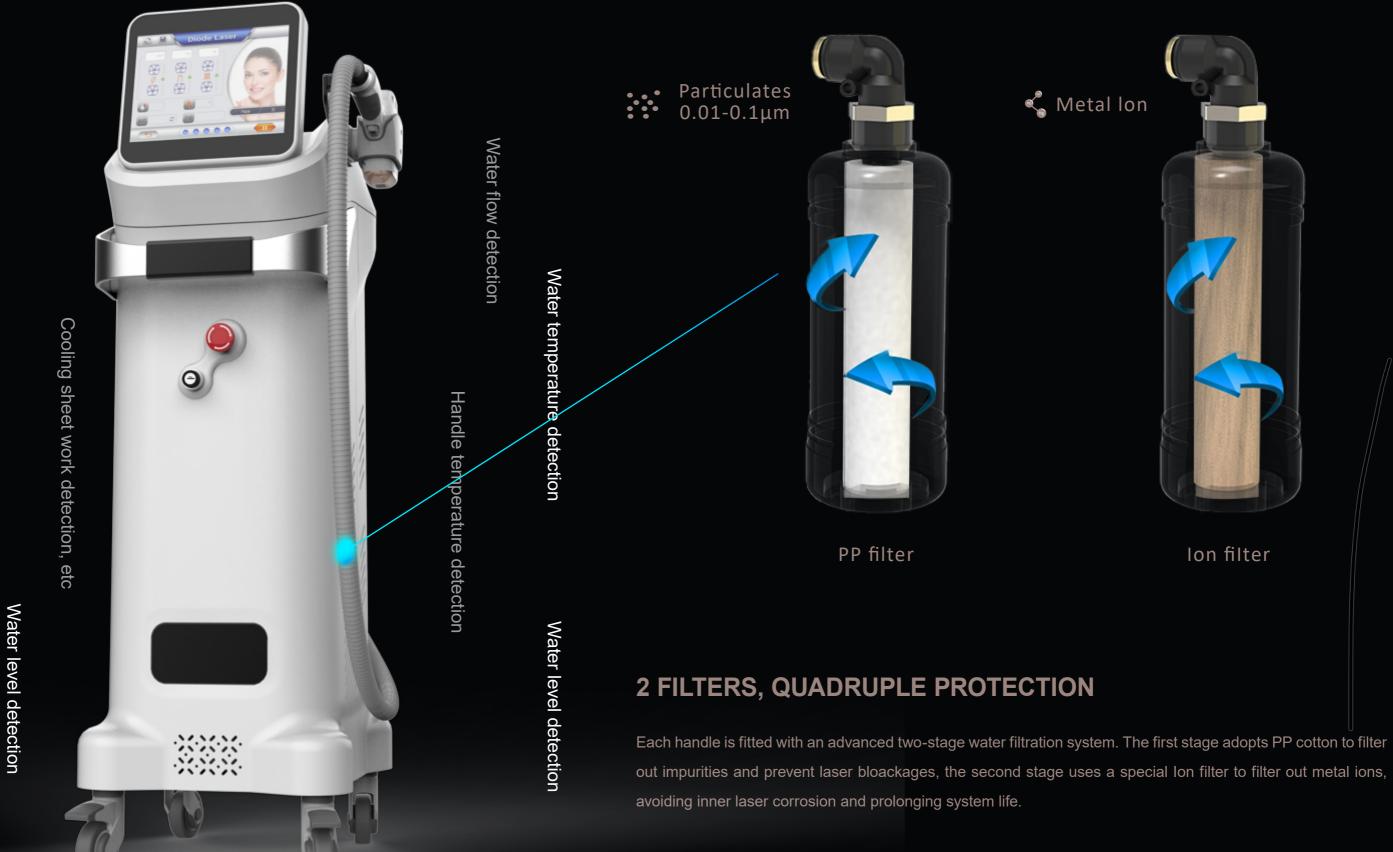

### **20 REAL-TIME INTELLIGENT MONITORING**

The whole machine is equipped with 20 intelligent detection functions, including water flow detection, water temperature detection, handle temperature detection, handle connection status detection, water level detection, cooling sheet work detection, etc.

Handle connection status detection

#### **Temperature Sensor Position**

#### Intelligent temperature monitoring system

A temperature sensor is installed in the handle. Real-time monitoring of the surface temperature of the handle light outlet and display it on the handle screen.