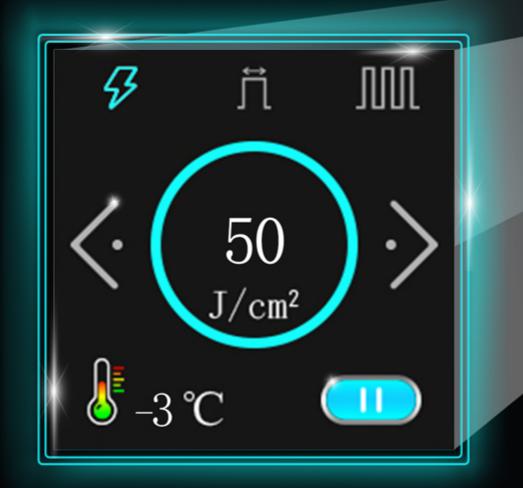

#### More than just display

1.54-inch high-definition OLED touch screen, treatment parameters can be adjusted directly on the handle screen.

Energy adjustment

Pulse width adjustment

Frequency adjustment

Real-time temperature monitoring

#### Intelligent temperature monitoring system

A temperature sensor is installed in the handle. Real-time monitoring of the surface temperature of the handle light outlet and display it on the handle screen.

#### Super refrigeration system

Two semiconductor cooling plates, 108w super cooling power, the surface temperature of the spot can reach -30  $^{\circ}\text{C}$ 

**⊗** 