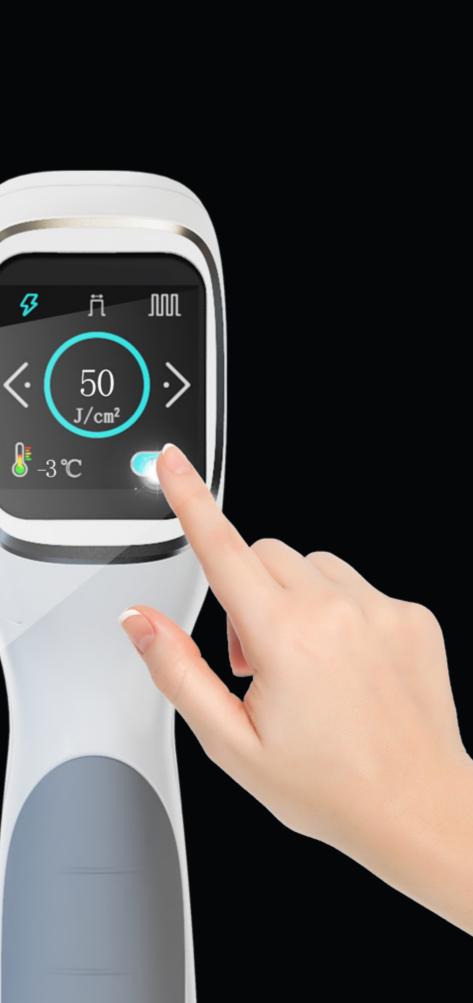

## **TOUCH SCREEN HANDLE**

#### More than just display

1.54-inch high-definition OLED touch screen, treatment parameters can be adjusted directly on the handle screen.

Energy adjustment

Pulse width adjustment

Frequency adjustment

Real-time temperature monitoring