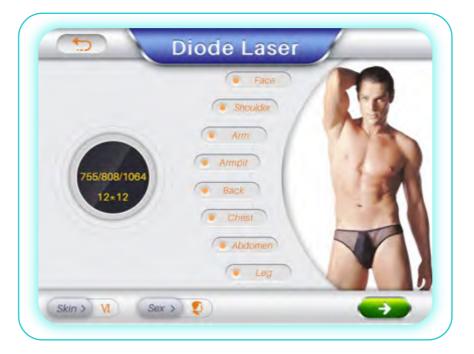

### INTELLIGENT OPERATING SYSTEM

The operator only needs to select the part and skin color to be treated, and the system will automatically generate the recommended treatment parameters. Even an inexperienced operator can easily grasp the operation of the instrument.

#### FOUR WAVELENGTHS, BEST RESULT FOR ALL SKIN TYPES AND ALL HAIR TYPES