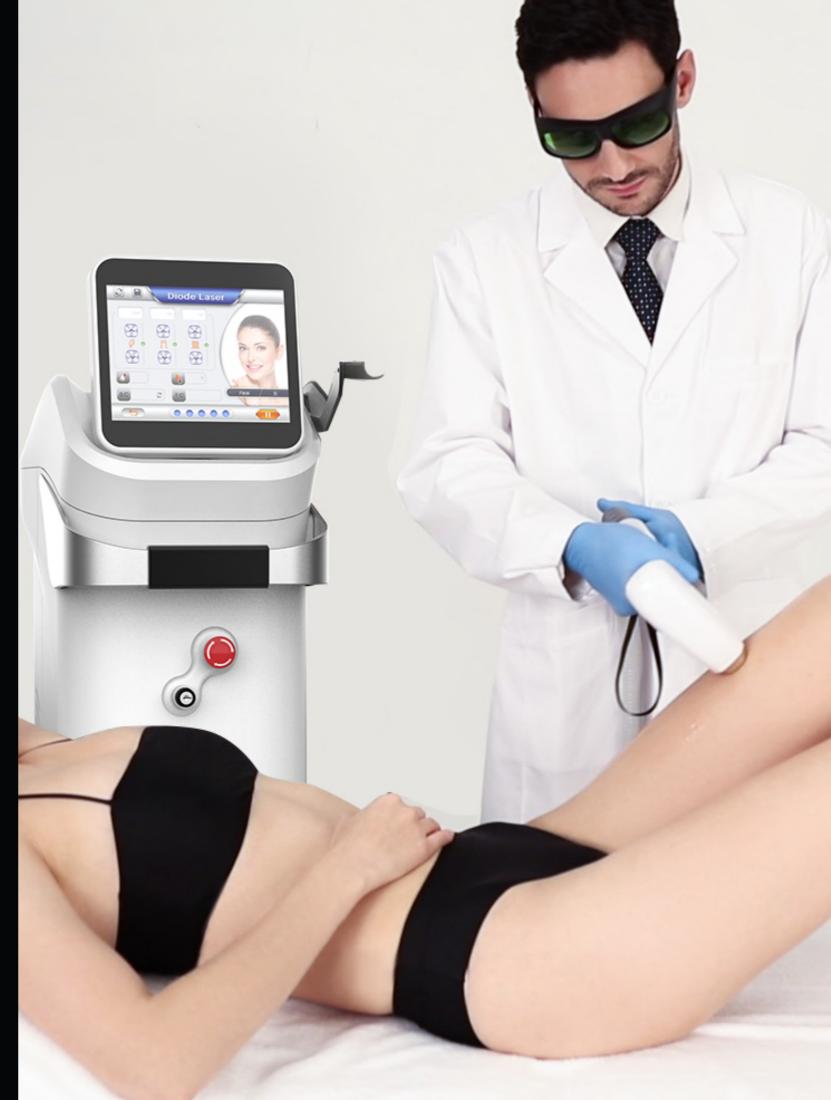

# **Elite Smooth Laser** with 4 Wavelengths

# **Diode Laser Hair Removal**

- Comfortable
- Safety
- Effective

Fast

The melanin absorbs

the laser and heats up

After

Before

#### PRINCIPLE OF TREATMENT

The principle of diode laser hair removal treatment is based on selective photothermal decomposition. The melanosomes in the hair follicle can selectively absorb the energy of the laser. The laser energy emitted by the machine is easily absorbed by the colored hair follicle without damaging the epidermal tissue. The energy emitted by the laser is absorbed by the hair and the pigment in the hair follicle. It is converted into heat, thus increasing the temperature of the hair follicle. When the temperature rises to a certain level, the hair follicle will be irreversibly damaged, and the hair will lose its original environment and be completely removed.

### INTELLIGENT OPERATING SYSTEM

The operator only needs to select the part and skin color to be treated, and the system will automatically generate the recommended treatment parameters. Even an inexperienced operator can easily grasp the operation of the instrument.