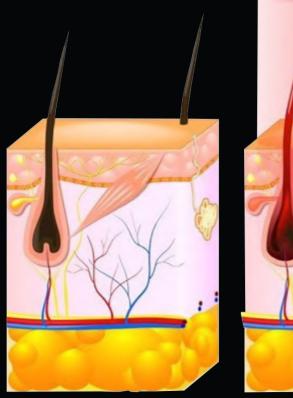

#### PRINCIPLE OF TREATMENT

The principle of diode laser hair removal treatment is based on selective photothermal decomposition. The melanosomes in the hair follicle can selectively absorb the energy of the laser. The laser energy emitted by the machine is easily absorbed by the colored hair follicle without damaging the epidermal tissue. The energy emitted by the laser is absorbed by the hair and the pigment in the hair follicle. It is converted into heat, thus increasing the temperature of the hair follicle. When the temperature rises to a certain level, the hair follicle will be irreversibly damaged, and the hair will lose its original environment and be completely removed.