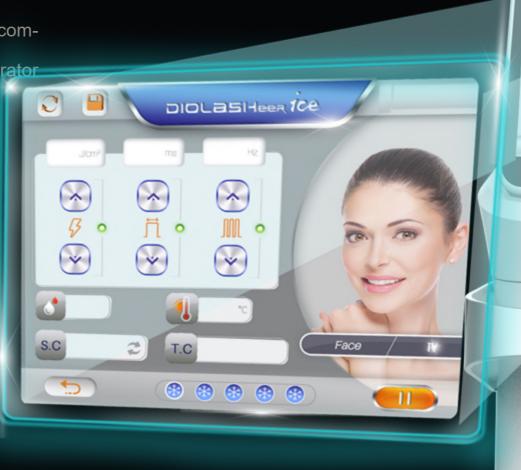

#### More than just display

1.54-inch high-definition OLED touch screen, treatment parameters can be adjusted directly on the handle screen.

Energy adjustment

Pulse width adjustment

Frequency adjustment

Real-time temperature monitoring

#### Intelligent temperature monitoring system

A temperature sensor is installed in the handle. Real-time monitoring of the surface temperature of the handle light outlet and display it on the handle screen.