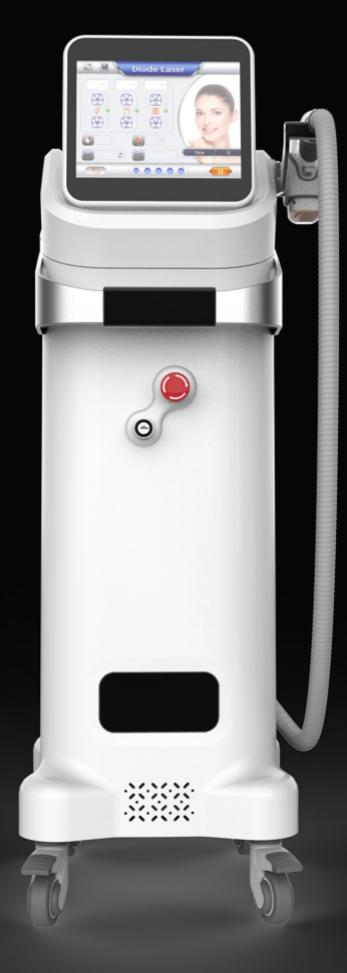

# **Elite Smooth Laser** with 4 Wavelengths

# **Diode Laser Hair Removal**

- Comfortable
- Safety
- Effective

Fast

The melanin absorbs

the laser and heats up

After

Before