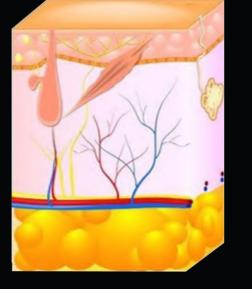

#### PRINCIPLE OF TREATMENT

The principle of diode laser hair removal treatment is based on selective photothermal decomposition. The melanosomes in the hair follicle can selectively absorb the energy of the laser. The laser energy emitted by the machine is easily absorbed by the colored hair follicle without damaging the epidermal tissue. The energy emitted by the laser is absorbed by the hair and the pigment in the hair follicle. It is converted into heat, thus increasing the temperature of the hair follicle. When the temperature rises to a certain level, the hair follicle will be irreversibly damaged, and the hair will lose its original environment and be completely removed.