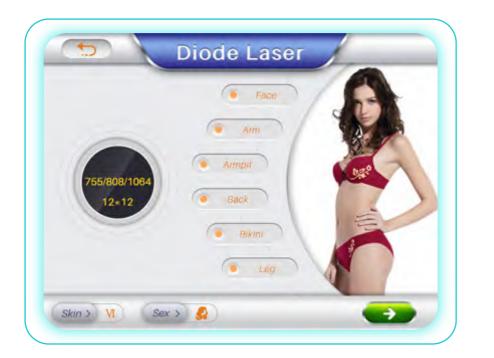

### INTELLIGENT OPERATING SYSTEM

The operator only needs to select the part and skin color to be treated, and the system will automatically generate the recommended treatment parameters. Even an inexperienced operator can easily grasp the operation of the instrument.