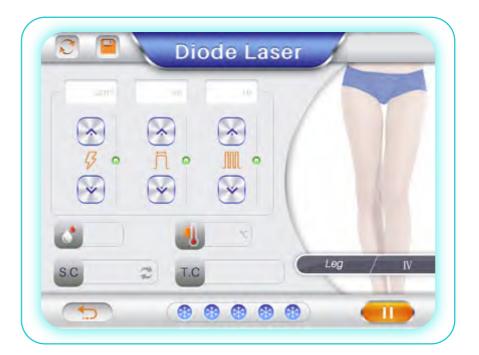

#### More than just display

1.54-inch high-definition OLED touch screen, treatment parameters can be adjusted directly on the handle screen.

Energy adjustment

Pulse width adjustment

Frequency adjustment

Real-time temperature monitoring

#### Intelligent temperature monitoring system

A temperature sensor is installed in the handle. Real-time monitoring of the surface temperature of the handle light outlet and display it on the handle screen.