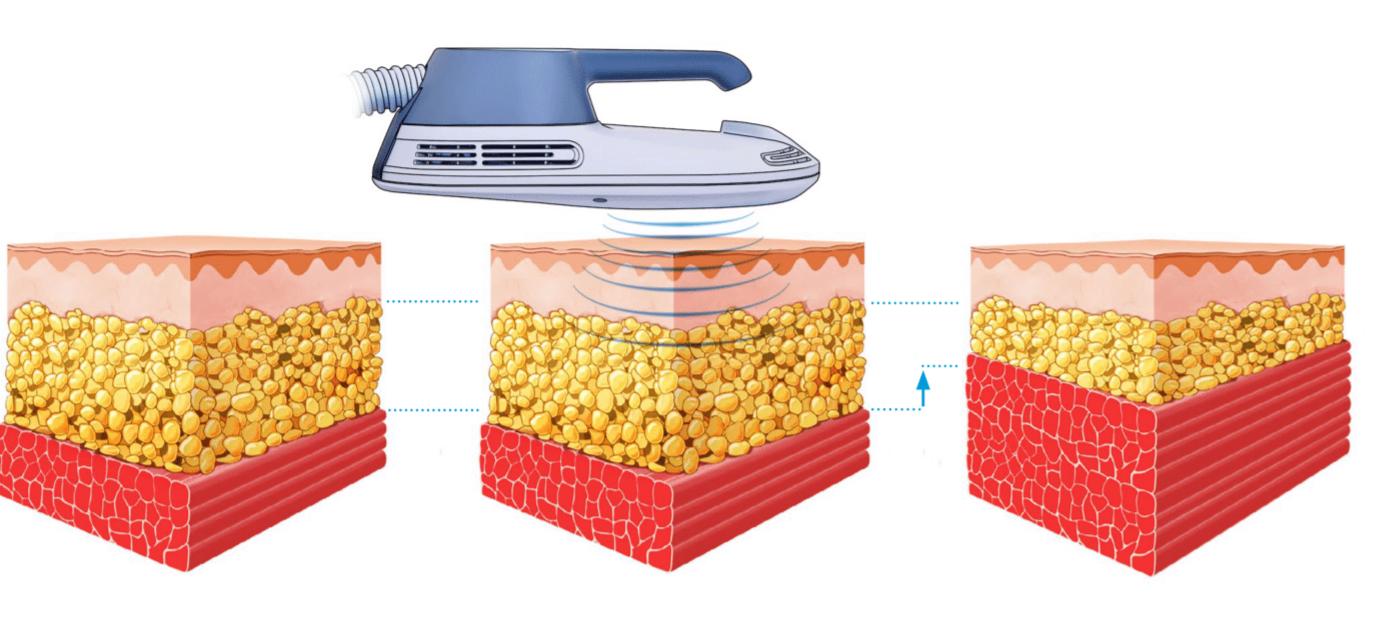

### **BEFORE**

Skin, fat and muscle form your overall body appearance.

### **DURING**

The skin remains unaffected while the energy penetrates to fat and muscle layers.

### **AFTER**

This results in substantial improvement of your appearance