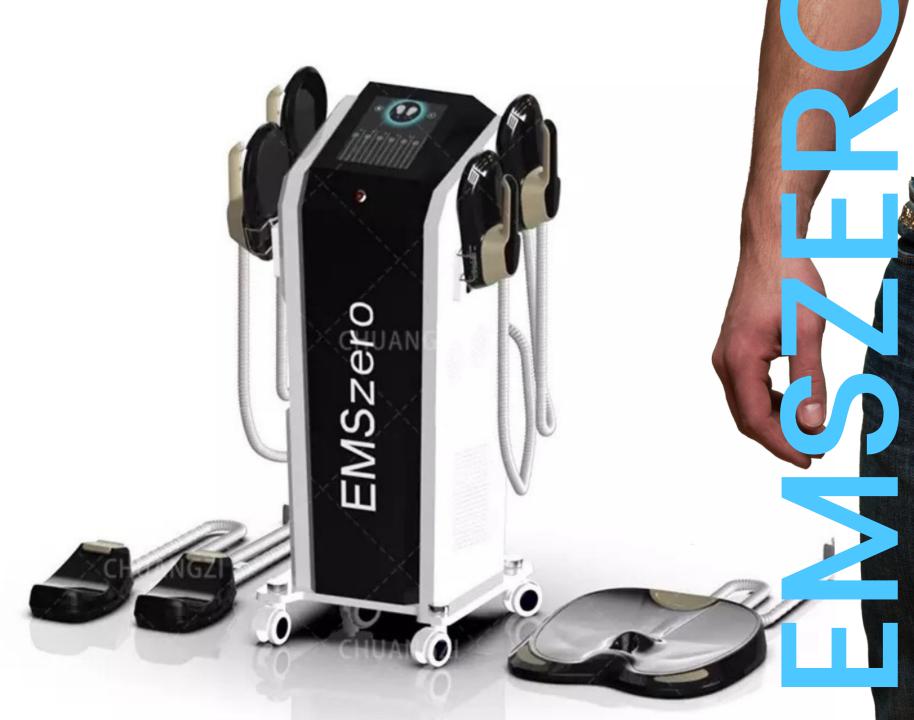

### **Parameters**

- Air cooled system
- 5-150Hz Fast Frequency
- Power 5000W
- 14 Tesla High Energy
- Dynamic Temperature Monitoring
- 2 in one Technology: HIEMT+RF
- 2 handles or 4 handles simultaneously

# PROFESSIONAL EMSZERO Neo 5 in 1