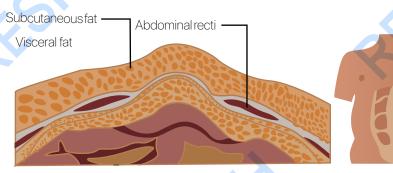

Before treatment: Subcutaneous fat and visceral fat are thickness. Muscle is thin with fatty and lossen body.

After treatment: Subcutaneous fat and visceral fat are reduced. Muscle is strenthened and increased with firm and strong body.