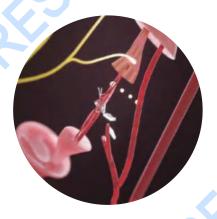

#### Myofibrillars break

The equipment interact with muscle neurons to induce supra maximal muscle contractions. In the process of continuous muscle contactions, part of Myo-fibrillar are gradually broken to cause musceself-repair.

#### Myofibrillars repair

After treatment, Myoflbrillars tend to be strong and tight. Muscle becomes firm and elas-tic. It responds with a deep remodeling of inner structure that result in muscle building andgrowth and body shaping.