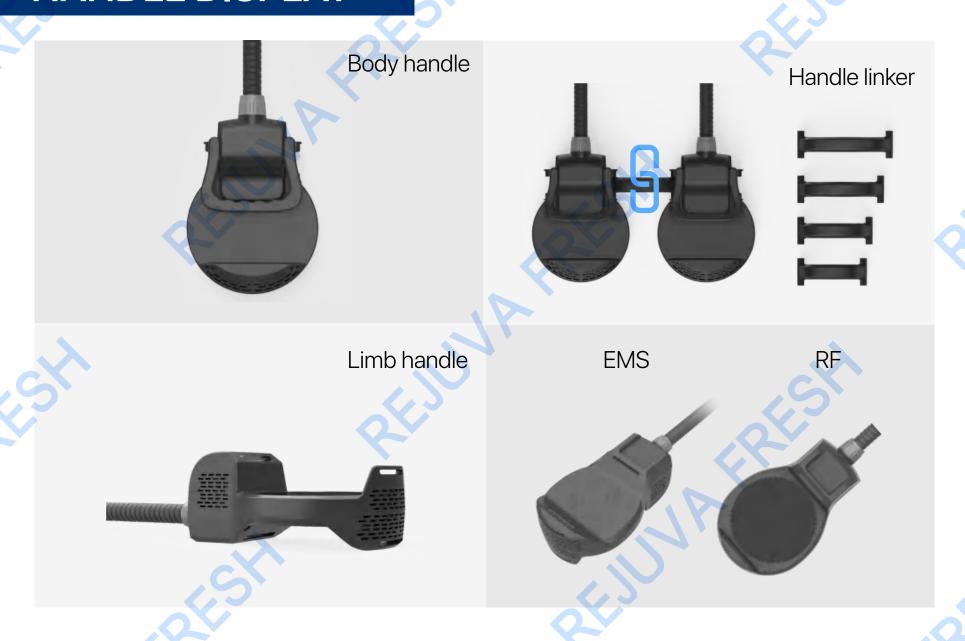

# HANDLE DISPLAY

# **Body handle advantages**

To avoid movement and falling off during treatment, there are 4 specially designed lengths' connection for the body handles, which can be selected according to the treatment sites and the treatment customers.

# **Limb Handle Advantages**

The limb handle has dual output functions of RF and EMS. Either single EMS/RF or EMS+RF can be selected according to different treatment functions/areas/customers. One handle equals two, to save space and cost for customers.