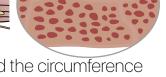

# **MUSLE ANATOMY**

Before treatment: Muscle is thin and the circumference of muscle is short. Myofibrillar is loose with small density.

After treatment: Musice is strong and the circumference of muscle is long. Myofibrillar is strenthened and increased with large density.