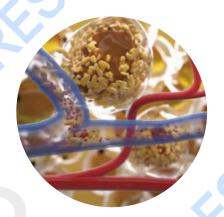

#### **HOW IT WORKS?**

Fat accumulaton

When gain excess weight, more fat accumulates in the existing fat cells, causing them to swell and form cellulite. Fat accumulation can occur the abdomen, buttocks and thighs.

Fat disruption

Electro Magnetic Wave, inten sive supramaximal contractions enhance release of epienephrine which triggers a cascade effect leading to supramaximal lipolysis in fat cells.

Fat loss

After UNT device treatment, targeted fat cels shrink in volume and are eliminated.

Before treatment: Subcutaneous fat and visceral fat are thickness. Muscle is thin with fatty and lossen body.

After treatment: Subcutaneous fat and visceral fat are reduced. Muscle is strenthened and increased with firm and strong body.