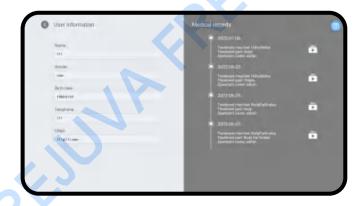

#### User manage

Customer management is smarter. Customer information storage and treatment records, making the treatment process more efficient.