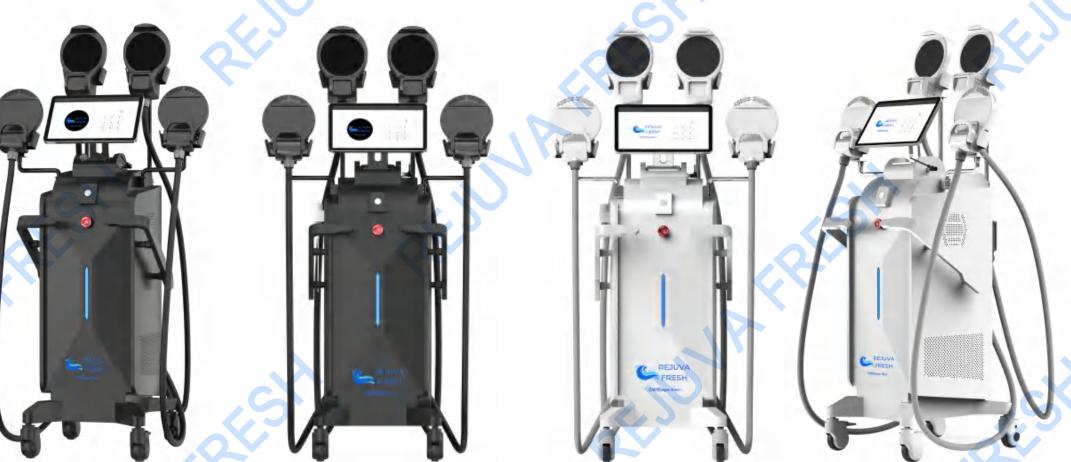

# EMS+RF Muscle Building & Fat Burning

Android System

Body Fat Scales

Pelvic Floor Chair Cushion

# **WORKING MODE**

# PARAMETER

| Features         | Parameters         |     |
|------------------|--------------------|-----|
| Voltage          | 220V/110V          |     |
| Eletrical Power  | 5000W              |     |
| RF Power         | 5M                 |     |
| Output Frequency | 10-90hz            | , 0 |
| Pulse Duration   | 250us              |     |
| Rated Power      | 2500W              |     |
| Cooling System   | Air Cooling        |     |
| Operation System | 13" Andriod Screen |     |
| Net Weight       | 55kg               |     |
| Machine Size     | 44cm*50cm*115cm    |     |
| Packing Size     | 50cm*60cm*123cm    |     |
| Gross Weight     | 100 KG             |     |
|                  |                    |     |

# PARAMETER

|  | Features         | Parameters         |     |
|--|------------------|--------------------|-----|
|  | Voltage          | 220V/110V          |     |
|  | Eletrical Power  | 5000W              |     |
|  | RF Power         | 5M                 |     |
|  | Output Frequency | 10-90hz            | . 0 |
|  | Pulse Duration   | 250us              |     |
|  | Rated Power      | 2500W              |     |
|  | Cooling System   | Air Cooling        |     |
|  | Operation System | 13" Andriod Screen | ()  |
|  | Net Weight       | <b>7</b> 5KG       |     |
|  | Machine Size     | 44cm*50cm*115cm    |     |
|  | Packing Size     | 50cm*60cm*123cm    |     |
|  | Gross Weight     | 100 KG             |     |
|  |                  |                    |     |