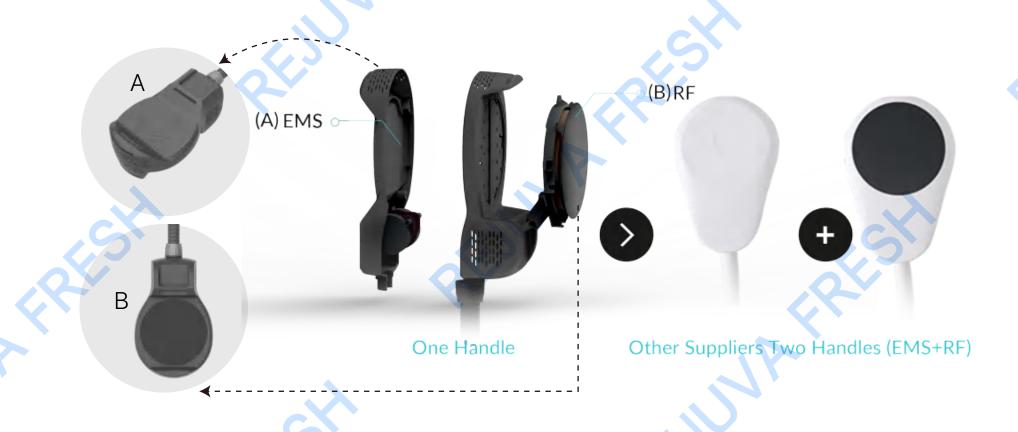

# **Limb Handle Advantages**

The limb handle has dual output functions of RF and EMS. Either single EMS/RF or EMS+RF can be selected according to different treatment functions/areas/customers. One handle equals two, to save space and cost for customers.