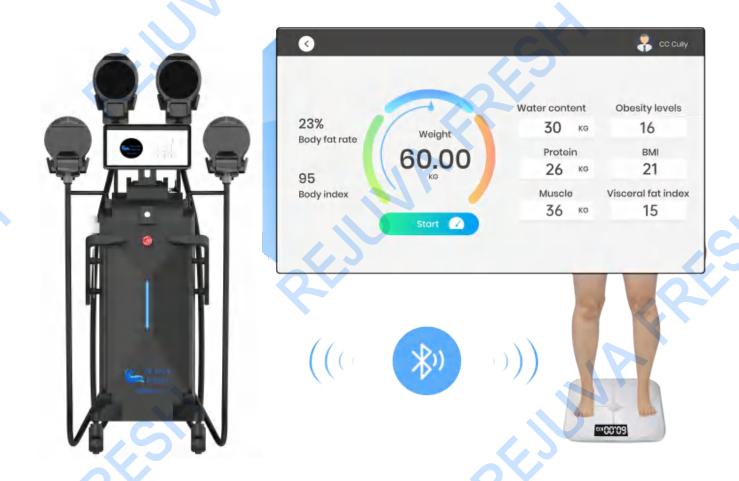

# **Body Composition Analyzer**

The Body Composition Analyzer connected with machine by bluetooth can record and analyze the varying data of before and after treatment, like weight, muscle, BMI index, obesity levels etc.