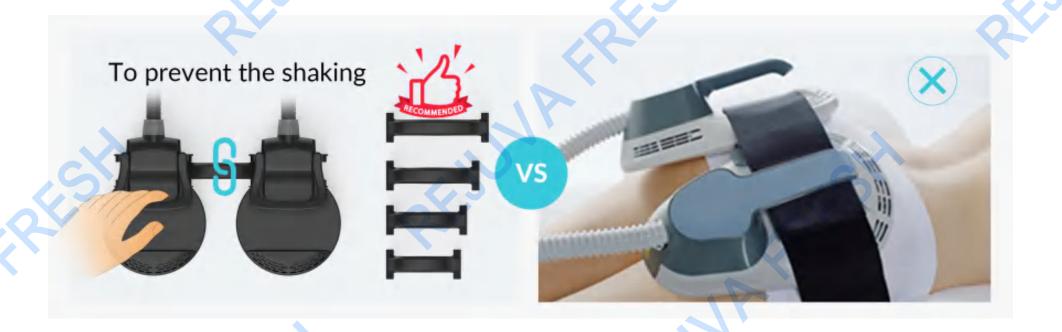

# **Body handle advantages**

To avoid movement and falling off during treatment, there are 4 specially designed lengths' connection for the body handles, which can be selected according to the treatment sites and the treatment customers.