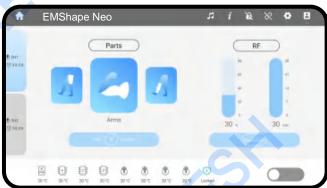

# HANDLE DISPLAY

#### Interface

- 1 Renting system, to be controlled by phone, very convenient;
- 2 Whether the host communicates with the screen;
- Both channels can work simultaneously;
- Treatment of parts: Arms / Abdomen / Hip/ Thigh/Calf;
- 5 Single EMS/RF or EMS+RF optional;
- Real-time display and monitoring of temperature of power supply, IGBT, RF Power Supply, Handles;
- 7 Energy/Frequency/Time can be adjusted accurately;

#### Interface