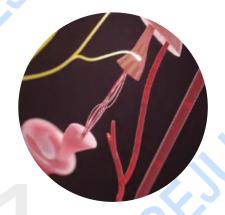

#### Myofibrillars break

The equipment interact with muscle neurons to induce supra maximal muscle contractions. In the process of continuous muscle contactions, part of Myo-fibrillar are gradually broken to cause musceself-repair.

#### Myofibrillars repair

After treatment, Myoflbrillars tend to be strong and tight. Muscle becomes firm and elas-tic. It responds with a deep remodeling of inner structure that result in muscle building andgrowth and body shaping.