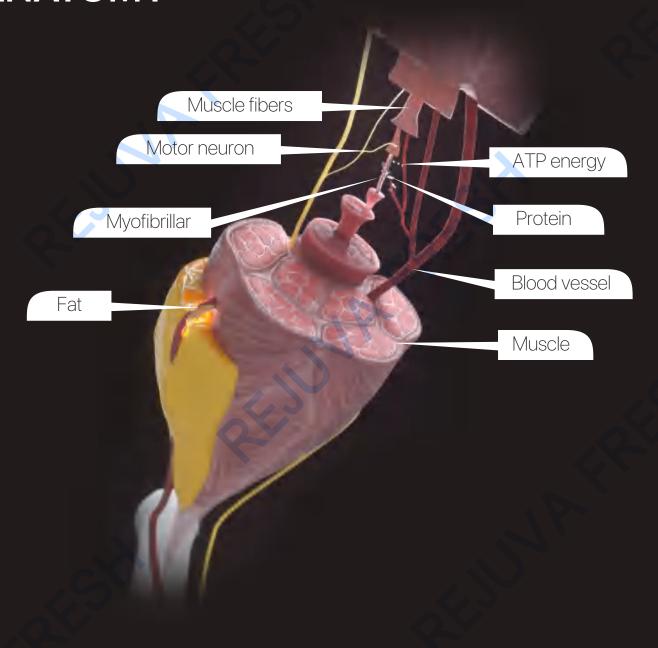

# **MUSLE ANATOMY**

#### **HOW IT WORKS?**

#### Myofibrillars loosen

As age grows, Myofbrillars are loose and fragile because of pregency, fat accumulation, lack of exercises and other factors. People become fatterand flabbier.

#### Myofibrillars break

The equipment interact with muscle neurons to induce supra maximal muscle contractions. In the process of continuous muscle contactions, part of Myo-fibrillar are gradually broken to cause musceself-repair.

#### Myofibrillars repair

After treatment, Myoflbrillars tend to be strong and tight. Muscle becomes firm and elas-tic. It responds with a deep remodeling of inner structure that result in muscle building andgrowth and body shaping.