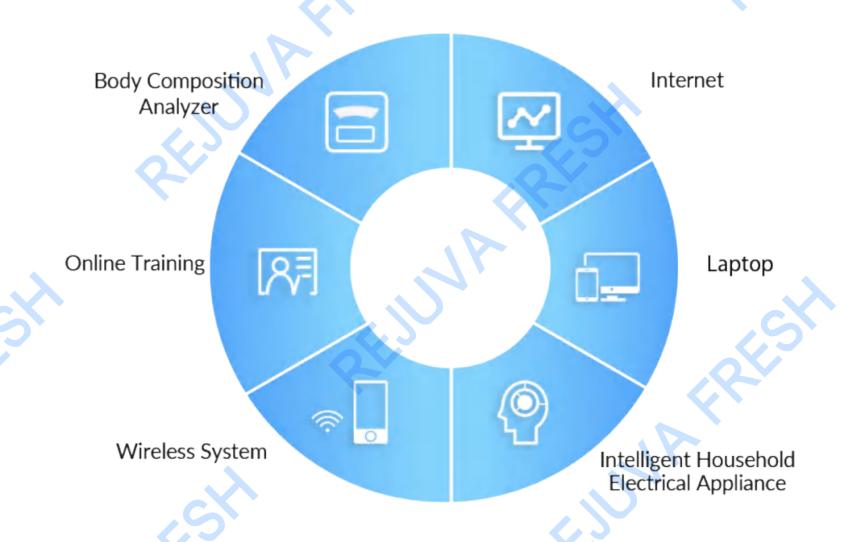

#### Smart Android System

**EMShape Neo**: HI-BODY MAX2+, which uses advanced Android system, is not just a machine that add muscle, but also supports Int -ernet access, storage and intelligent information processing. Now, in the information age, smart clinics need smarter machines. Smart Clinic is a multi-faceted solution that provides a complete picture of your business; whether it is a single clinic or a chain.

### Internet

Clients can enjoy music, movies, games, and other entertainment activities during the treatment.

# **Body Composition Analyzer**

The Body Composition Analyzer connected with machine by bluetooth can record and analyze the varying data of before and after treatment, like weight, muscle, BMI index, obesity levels etc.