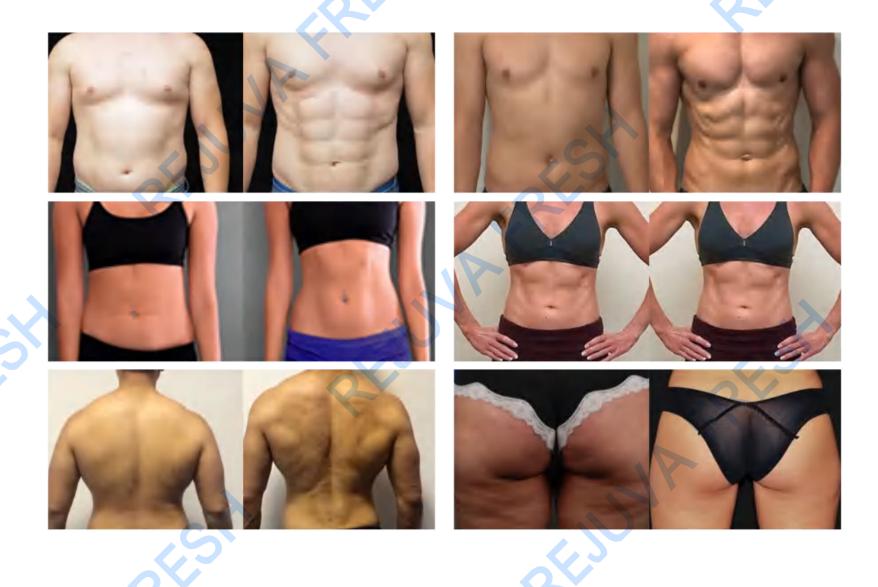

# **EFFECT**

Before treatment: Muscle is thin and the circumference of muscle is short. Myofibrillar is loose with small density.

After treatment: Musice is strong and the circumference of muscle is long. Myofibrillar is strenthened and increased with large density.

Before treatment: Subcutaneous fat and visceral fat are thickness. Muscle is thin with fatty and lossen body.

After treatment: Subcutaneous fat and visceral fat are reduced. Muscle is strenthened and increased with firm and strong body.

## **Handle Application**

Muscle Building, Fat Burning, Body Slimming, Butt Lifting, The average muscle thickness increased by 16%, The average improvement of rectus abdominis was 11%.

Prevention and treatment of stress urinary incontinence.