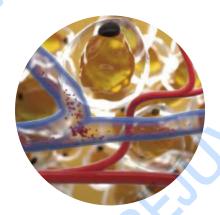

#### **HOW IT WORKS?**

Fat accumulaton

When gain excess weight, more fat accumulates in the existing fat cells, causing them to swell and form cellulite. Fat accumulation can occur the abdomen, buttocks and thighs.

Fat disruption

Electro Magnetic Wave, inten sive supramaximal contractions enhance release of epienephrine which triggers a cascade effect leading to supramaximal lipolysis in fat cells.

Fat loss

After UNT device treatment, targeted fat cels shrink in volume and are eliminated.

Before treatment: Subcutaneous fat and visceral fat are thickness. Muscle is thin with fatty and lossen body.

After treatment: Subcutaneous fat and visceral fat are reduced. Muscle is strenthened and increased with firm and strong body.