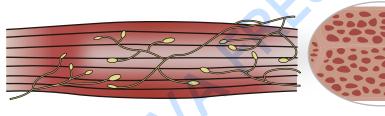

#### **HOW IT WORKS?**

#### Myofibrillars loosen

As age grows, Myofbrillars are loose and fragile because of pregency, fat accumulation, lack of exercises and other factors. People become fatterand flabbier.

#### Myofibrillars break

The equipment interact with muscle neurons to induce supra maximal muscle contractions. In the process of continuous muscle contactions, part of Myo-fibrillar are gradually broken to cause musceself-repair.

#### Myofibrillars repair

After treatment, Myoflbrillars tend to be strong and tight. Muscle becomes firm and elas-tic. It responds with a deep remodeling of inner structure that result in muscle building andgrowth and body shaping.

Before treatment: Muscle is thin and the circumference of muscle is short. Myofibrillar is loose with small density.

After treatment: Musice is strong and the circumference of muscle is long. Myofibrillar is strenthened and increased with large density.