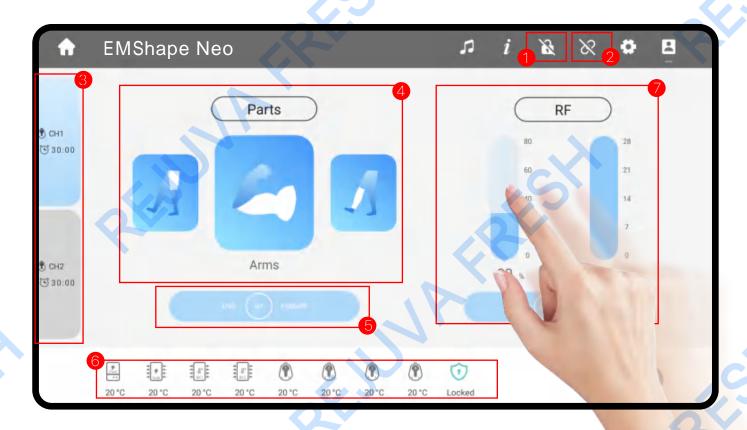

#### Interface

- 1 Renting system, to be controlled by phone, very convenient;
- 2 Whether the host communicates with the screen;
- Both channels can work simultaneously;
- Treatment of parts: Arms / Abdomen / Hip/ Thigh/Calf;
- 5 Single EMS/RF or EMS+RF optional;
- Real-time display and monitoring of temperature of power supply, IGBT, RF Power Supply, Handles;
- 7 Energy/Frequency/Time can be adjusted accurately;

#### Interface