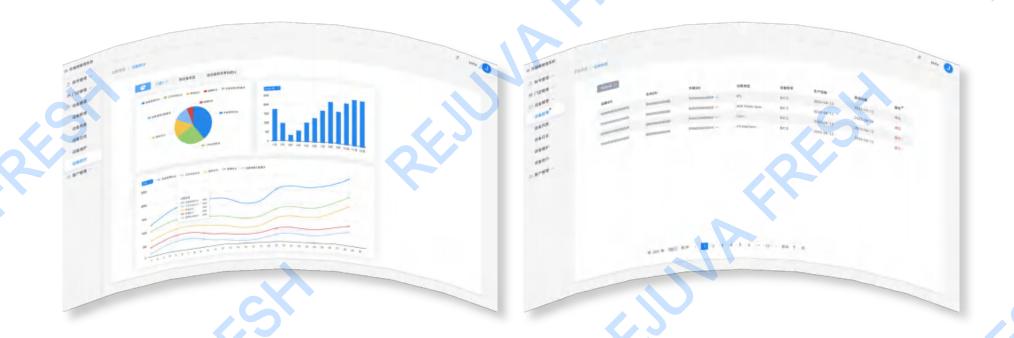

#### WEB Customers/Equipment Management

According to the annual equipment usage records, generate annual data statistics, which is convenient for customers to manage and analyze the use of annual reports;

According to the records, the annual statistical curve is generated, which can be used as a reference for whether to add new equipment or maintenance in the next year.

The quarterly and monthly usage duration and frequency of equipment are collected to analyze market cycles.