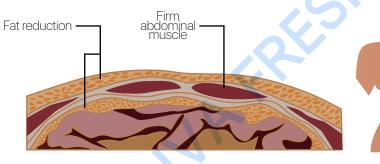

Before treatment: Subcutaneous fat and visceral fat are thickness. Muscle is thin with fatty and lossen body.

After treatment: Subcutaneous fat and visceral fat are reduced. Muscle is strenthened and increased with firm and strong body.