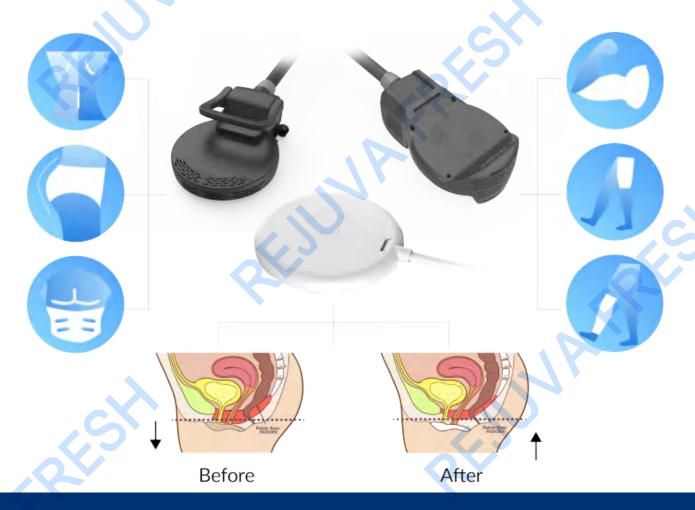

## **Handle Application**

Muscle Building, Fat Burning, Body Slimming, Butt Lifting, The average muscle thickness increased by 16%, The average improvement of rectus abdominis was 11%.

Prevention and treatment of stress urinary incontinence.

Promote postpartum recovery.

Increased vaginal wall thickness and lubrication after menopause.