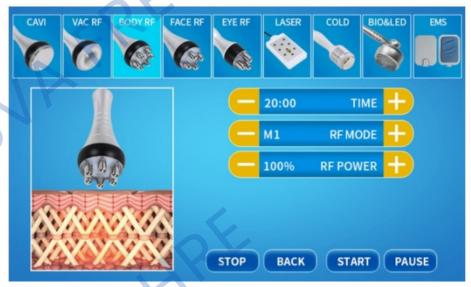

## V. TREATMENT SELECTION V.5 BODY RF

Being integrated with the advanced RF technology, the instrument can directly reach the deep-seated fat layer with the incisive positioning ability of RF. In the fast-active state, fat cell tissue may generate friction heat, increase local temperature and remove excess fat and toxin from the body through sweat gland, enterohepatic circulation and lymph. Ultimately achieve the effect of dissolving fat. With controlled depth technology, The effects are very obvious: Enhance blood circulation, accelerate the decomposition of fat, take away wastes, enhance the effect of removing cellulite, effectively improve the state of areolar tissue, remove stubborn fat.

Select the appropriate treatment and install the corresponding handle.

Handle: Sextupole body RF handle

**Treatment: BODY RF** 

Set the RF MODE: Adjust the RF MODE among Auto, M1, M2, M3 modes.

**AUTO** always output, **M1** output for 0.5 seconds, **M2** output for 1 second, **M3** output for 1.5 seconds.

select the RF POWER (adjust according to the customer's acceptable level, 20%-60% is recommended).

Spread gel on the treated area evenly.

## V. TREATMENT SELECTION V.5 BODY RF

**Method:** Drag fat areas at the position for losing weight to the position where it is closer to the lymph gland for about 20 minutes.

- 1. Spread gel on the treated area evenly.
- 2. Start with low-energy. We suggest to test for the proper energy level to use on the back of clients before using on the to be treated areas.
- 3. Do not use essential oil as the medium.
- 4. In operation, start pulling only after negative pressure head is attached to skin.
- 5. Move the applicator slowly, but constantly.
- 6.In case of resting during treatment, please "PAUSE" and then "STOP" to avoid overoutput of the machine.