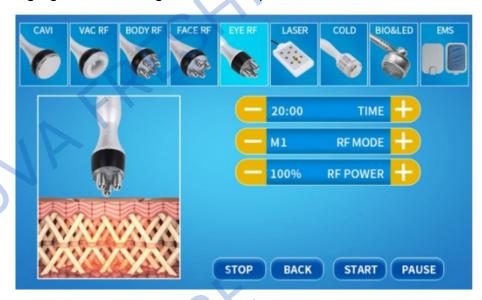

### V.3 EYE RF

Radio frequency is one kind of high frequency electromagnetic wave that can penetrate the dermis and subcutaneous tissue to heat collagen in the dermis layer. Collagen in the dermis layer will shrink immediately after the temperature rise and proliferation of new collagen, so as to achieve skin rejuvenation and tightening, pigment improvement etc. gradually eliminate wrinkles, restoring skin elasticity and facial improvement, prevent skin aging, and restoring skin elasticity.

Select the appropriate treatment and install the corresponding handle.

Handle: Three Polar RF Head for Face and Eyes

**Treatment: EYE RF** 

Set the RF MODE: Adjust the RF MODE amongAuto, M1, M2, M3 modes.

**AUTO** always output, **M1** output for 0.5 seconds, **M2** output for 1 second, **M3** output for 1.5 seconds.

select the RF POWER (adjust according to the customer's acceptable level, 20%-60% is recommended).

Spread gel or essence on the treated area evenly.

## V. TREATMENT SELECTION V.3 EYE RF

- 1. Spread gel or essence on the treated area evenly.
- 2. Keep close contact between the probe and the skin.
- 3. Adjust the intensity from low level to high level.
- 4.Do not keep the applicator at the same place.
- 5. Move the applicator slowly, but constantly.
- 6.Skin around eyes and forehead is very sensitive, the RF output intensity should be kept relatively low in such areas.
- 7.In case of resting during treatment, please "PAUSE" and then "STOP" to avoid overoutput of the machine.