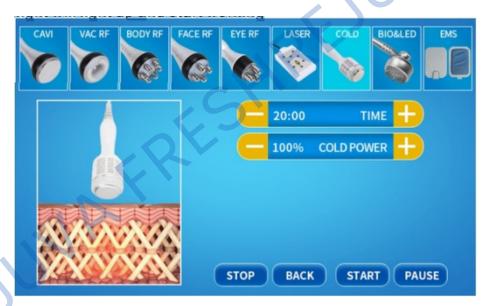

## V. TREATMENT SELECTION V.7 COLD

- 1. Help skin firmness, maintain elasticity, prevent allergies and other problems;
- 2. Shrink pores, lock water and reduce wrinkles;

Select the appropriate treatment and install the corresponding handle.

**Handle: Ice Hammer Head** 

**Treatment: COLD** 

Set the COLD mode: Adjust the TIME.

Adjust COLD POWER, depending on user's acceptable level.

Press "START" key to begin operation.

The indicator light will light up and start working.