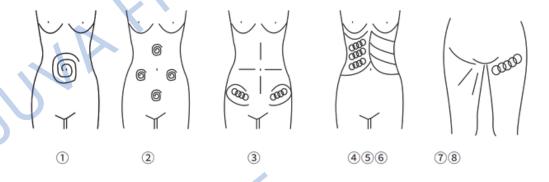

- 1. Massage to navel as center and gradually expanding the range
- ②. Massage chest nest, both sides of former abdomen and below the navel (in diamond formation) from inside to outside in circles.
- ③. Concentrated on the fat from 4 directions the navel as center ④. Massage from inner rib to outer edge in circles.
- ⑤.Massage from end of pelvis to groin in circles.
- 6. Massage back and forth from inner rib to outer edge in straight line.
- ①. Lift the Hip and the lower part of the body care (30minutes, 2-3 days/time) use the 50mm probe
- ®. Concentrated from hip to groin in circles or straight line. Repeat massaging from inner to outer edge. Repeat the motion.