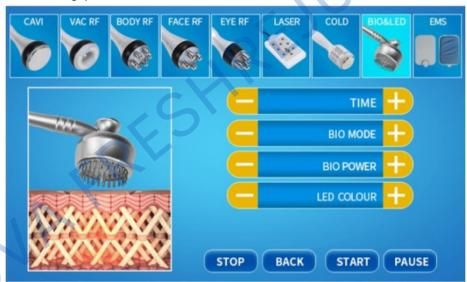

## V. TREATMENT SELECTION V.9 BIO & LED

Microcurrent-safe and painless facial helps erase fine lines and wrinkles, while firming your skin and defining your features

Select the appropriate treatment and install the corresponding handle.

Handle: Photo Rejuvenation Head

**Treatment: BIO&LED** 

Set the BIO MODE: Adjust the TIME

Adjust the BIO MODE among M1, M2, M3, M4 modes.

"M1" works continuously, "M2" works continuously for 0.5 seconds, and pauses for 0.5 seconds. "M3" works continuously for 0.2 second and pauses for 0.2 second. "M4" works continuously for 0.1 seconds and pauses for 0.1 seconds.

Select the BIO POWER (adjust according to the customer's acceptable level, 20%-60% is recommended).

The handle can adjust 7 photon modes. First, turn on the switch on the machine screen to ensure that the power is greater than 0, then adjust the LED COLOUR. (LED COLOUR meaning on the next page).

## V. TREATMENT SELECTION V.8 EMS

**Method:** : Use the probe to massage the specific part of skin to be treated circularly after applying the essence adjust the output energy and mode.

- 1. **Red**: Vitalize be suitable for any skin, promote blood circulation, and regenarate collagen protein in order to smooth skin and heal xerodermia, exuviation, degenerate losing hair and folliculosis.
- 2. **Green**: Balance Normalize sebaceous glands, educe black heads and sores, balance moisture.
- 3. **Blue**: Calm be suitable for sensitive, oil, and comedo skin-diminish and eliminate acne bacilus to remove acne, whelk, promote to compound protein with ossein, activate skin, tighten slack skin and gravidity winkle.
- 4. Purple: Drain Renew skin, reduce wrinkles.
- 5. Orange: Brighten whiten decompose pigment, and smooth scares.
- 6. Cyan: Defense strengthen the ability to protect skin, calm down, release stress.
- 7. White: Guide guide skin to absorb nutrients and anti-aging.
- 8. Loop