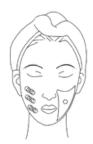

### VII. RECOMMENDED TREATMENT POSITION

- 3. Treatment position for Three Polar RF Head for Face and Eyes.
  - 1. Massage the mandible center in circles to produce deep heat.
- 2. Massage lower jaw lines.
  - 3. Massage the triangle zone of both sides of the face in circles.

4. Massage from jaw to angulus oris to ear in lines.

Maine 04605 **United States** 1-800-249-1310 rejuvafresh.com

2EJUVAF