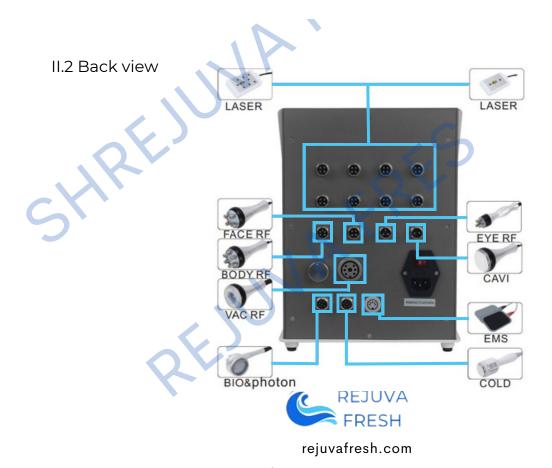

|
| Photo Rejuvenation<br>Head               | 5 | Maria Property Control of the Contro |



| Laser Positioning<br>Plates | 6<br>Large<br>2 Small | 0 0 0 0 0 0 0 0 0 0 0 0 0 0 0 0 0 0 0 |
|-----------------------------|-----------------------|---------------------------------------|
| EMS Pads                    | 2                     |                                       |
| Power Cord                  | 7                     |                                       |



### II. PRODUCT APPEARANCE





### III. WARNINGS

III.1 Please follow these precautions before/during/after use



DO NOT use if pregnant, menstruating, conceiving, or breastfeeding



DO NOT use if epileptic



DO NOT use if there are open wounds

or any skin infections such as eczema or dermatology issues



DO NOT use if there are heart conditions (such as with arrythmias) especially those with pacemakers



### III. WARNINGS



DO NOT use if with kidney disease



DO NOT use if have metal on any part of the body



Before using the instrument, remove any metal jewelry you are wearing



### IV. RECOMMENDATIONS

- 1.Be sure to use the ultrasonic special gel.
- 2. Handle the heads with care, avoid knocks.
- 3. Use and prepare enough gel to avoid overheating the heads.
- 4. Don't linger too long on a single region an