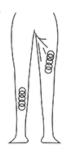

### VI. RECOMMENDED TREATMENT POSITION

1. Treatment position for 40 KHz Cavitation Head. Massage the fat of thigh in circles.

2. Treatment position for RF Head
Waist and abdomen area (25 minutes, 2-3 days/time)