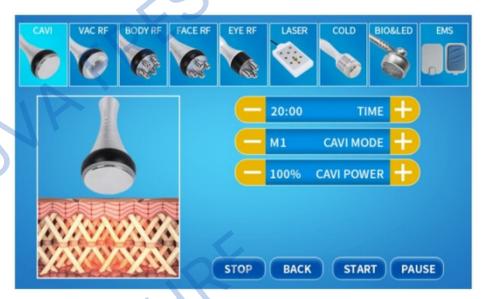

## V. TREATMENT SELECTION V.1 CAVI

Strong sound wave explosion fat head - with collective strong sound wave head, strong sound wave of 40KHZ may be emitted to human body for impacting fat cells fiercely and causing friction motion between fat cells. This may cause effective consumption of calories and moisture in fat cells and reduce the size of fat cell. What's more, sound wave vibration may cause fierce impact of fat cells to make them be exploded instantaneously, reduce the amount of fat cells and thereby achieve the effects of removing fat.

Select the appropriate treatment and install the corresponding handle.

Handle: 40 KHz Cavitation Head

**Treatment: CAVI** 

Press "-" "+" to adjust the TIME of operation.

Select the CAVI MODE among M1,M2,M3,M4 modes.

Press "-" to decrease the CAVI POWER or click "+" to increase it.

Press "START" to start the strong sound wave explosion fat head.

There is 4 MODE of M1, M2, M3 and M4 as described as follows:

"M1" is continuous working for 3 sec and discontinuous for 3 sec.

"M2" is continuous working for 2 sec and discontinuous for 2 sec.

"M3" is continuous working for 1 sec and discontinuous for I sec.

"M4" is continuous working for 0.5 sec and discontinuous for 0.5 sec.

Operate with the 40KHz cavitation head for 15-20 minutes with mainly the spiral movement on body

## V. TREATMENT SELECTION V.1 CAVI

**Method**: Use the probe to massage the specific part of skin to be treated circularly after applying the slimming cream for about 15 to 20 minutes. It could quicken the blood circulation in the treated part of skin and has the effect of decomposing fat.

- 1. Apply slimming cream or cooling gel to the part of skin to be treated before the treatment.
- 2. Keep close contact between the probe and the skin.
- 3. Adjust the intensity from low level to high level.
- 4.Do not keep the applicator at the same place
- 5. Move the applicator slowly but constantly.
- 6. Avoid the treatment over bone and do not aim directly to the joint
- 7. Pay attention to the temperature of the cavitation handle when using it, and stop using it for ten minutes after half an hour of use.
- 8. Cavitation is forbidden to work without gel. If it doesn't work and you need to re-adjust the frequency, please contact the supplier.