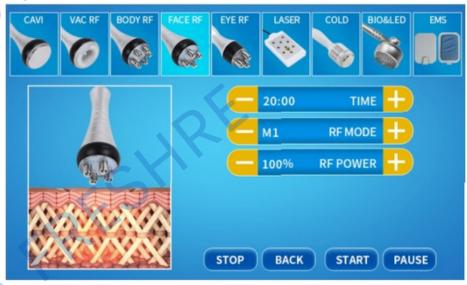

## V. TREATMENT SELECTION V.4 FACE RF

A capacitive coupling electrode is used for transmitting radio-wave energy and generating an electric field for entering into subcutaneous tissue through the skin surface. In the high frequency to the rapid change in electrode, directions of electrical particles in the skin are also changed. By this time, natural electric resistance in the subcutaneous tissue moves and generates heat energy. As the papillary dermis collagen may immediately shrink when the temperature is within the range from 60 to 70 Celsius degree. After wrinkle treatment, client may immediately sense the skin tightening effects as it is being lifted and firmed. When collagen is produced continuously, thickness and density of the skin papillary dermis may be increased to remove wrinkles, eliminate scars, restore skin elasticity and gloss and make it be blonde and smooth. While collagen is increased, fresh skin is generated in the position of treatment and wrinkles are removed in large amount. In addition, when cortex without elasticity or that with thick layer in the area with wrinkles is separated, surrounding skin will also be renewed.

Select the appropriate treatment and install the corresponding handle.

Handle: RF Head
Treatment: FACE RF

Set the RF MODE: Adjust the RF MODE among Auto, M1, M2, M3 modes.

**AUTO** always output, **M1** output for 0.5 seconds, **M2** output for 1 second, **M3** output for 1.5 seconds.

select the RF POWER (adjust according to the customer's acceptable level, 20%-60% is recommended).

## V. TREATMENT SELECTION V.4 FACE RF

**Method:** Operate with the facial RF head for 15-20 minutes with mainly spiral movement on face and around the eyes.

- 1. Spread gel or essence on the treated area evenly.
- 2. Keep close contact between the probe and the skin.
- 3. Adjust the intensity from low level to high level.
- 4.Do not keep the applicator at the same place
- 5. Move the applicator slowly, but constantly.
- 6. Skin around eyes and forehead is very sensitive, the RF output intensity should be kept relatively low in such areas.
- 7.In case of resting during treatment, please "PAUSE" and then "STOP" to avoid overoutput of the machine.