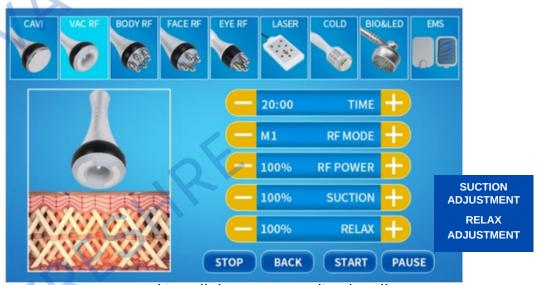

## V. TREATMENT SELECTION V.2 VAC RF

Dissolve fat, enhance lymphatic drainage, firm skin and improve skin elasticity. This treatment has an anti-geocentric attraction effect on the skin that is attracting and outspreading the fibrillar connective tissue of different cortexes through the rhythmic massage and effectively break down subcutaneous fat and reduce cellular tissue accumulation of fat. Coupled with the use of the patents methodology of massaging deeply with roller over different parts of the body to bring up fat layer in dermis curium and subcutaneous, it releases micro-vascular lymphatic vessels at the same time promoting metabolism and converts fat cells in a passive movement to fatty acids. Toxins within the cells are also eliminated from lymphatic system. In vitro the detoxification enhances the function as many as four times. The skin will become more elastic and luster. The perfect "healthy body sculpture management" expert.

Select the appropriate treatment and install the corresponding handle.

Handle: Vacuum Bipolar RF Head

**Treatment: VAC RF** 

Set the RF MODE: Adjust the RF MODE among Auto, M1, M2, M3 modes.

**AUTO** always output, **M1** output for 0.5 seconds, **M2** output for 1 second, **M3** output for 1.5 seconds.

Select the RF POWER (adjust according to the customer's acceptable level, 20%-60% is recommended).

Adjust the appropriate SUCTION(Adjust the knob on the back).

## V. TREATMENT SELECTION V.2 VAC RF

**Method:** After applying oil on the skin area to be treated, perform circulatory massage on specific areas of the skin for about 30 to 40 minutes, which can speed up blood circulation, It has the function of decomposing fat.

- 1. Apply sufficient amount of oil.
- 2. Keep close contact between the probe and the skin.
- 3. Adjust the intensity from low level to high level.
- 4.Do not keep the applicator at the same place
- 5. Move the applicator slowly, but constantly.
- 6. Avoid the treatment over bone and do not aim directly to the joint.
- 7. Always make a skin fold in order to get better access to the fat tissue.
- 8. In case of resting during treatment, please "PAUSE" and then "STOP" to avoid overoutput of the machine.
- 9. Wipe off the oil inside with alcohol/paper towel after use, then put it on the shelf.