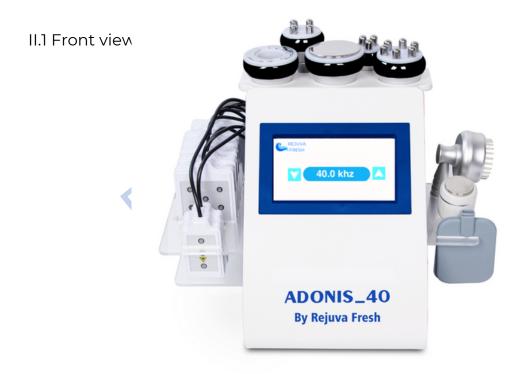

|
| Photo Rejuvenation<br>Head               | 5 | Maria Property Control of the Contro |



| Laser Positioning<br>Plates | 6<br>Large<br>2 Small | 0 0 0 0 0 0 0 0 0 0 0 0 0 0 0 0 0 0 0 |
|-----------------------------|-----------------------|---------------------------------------|
| EMS Pads                    | 2                     |                                       |
| Power Cord                  | 7                     |                                       |



### II. PRODUCT APPEARANCE





### III. WARNINGS

III.1 Please follow these precautions before/during/after use



DO NOT use if pregnant, menstruating, conceiving, or breastfeeding



DO NOT use if epileptic



DO NOT use if there are open wounds

or any skin infections such as eczema or dermatology issues



DO NOT use if there are heart conditions (such as with arrythmias) especially those with pacemakers



### III. WARNINGS



DO NOT use if with kidney disease



DO NOT use if have metal on any part of the body



Before using the instrument, remove any metal jewelry you are wearing



### IV. RECOMMENDATIONS

- 1.Be sure to use the ultrasonic special gel.
- 2. Handle the heads with care, avoid knocks.
- 3. Use and prepare enough gel to avoid overheating the heads.
- 4. Don't linger too long on a single region