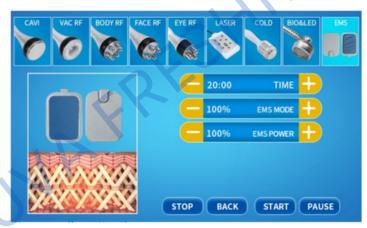

## V. TREATMENT SELECTION V.8 EMS

It is a non-invasive slimming treatment technology that can burn fat while exercising This is just like completing 30,000 sit-ups or squats in just 30 minutes, every 2 to 3 weeks, during 4 to 6 treatments, average fat decreases and muscle mass increases. The treatment area includes the abdomen, buttocks, arms and thighs. This is a safe and comfortable treatment.

The wiring is not divided into two levels, plus or minus. It must be inserted to the end, otherwise the connection will be poor.

Select the appropriate treatment and install the corresponding handle.

Handle: EMS Pads Treatment: EMS

Set the EMS MODE : Adjust the TIME

Adjust the LASER MODE among M1, M2, M3, M4 modes.

"M1" works continuously, "M2" works continuously for 0.5 seconds, and pauses for 0.5 seconds. "M3" works continuously for 0.2 second and pauses for 0.2 second. "M4" works continuously for 0.1 seconds and pauses for 0.1 seconds.

Select the EMS POWER (adjust according to the customer's acceptable level, 20%-60% is recommended).

## V. TREATMENT SELECTION V.8 EMS

**Method:** Connect the electrode patch (regardless of positive and negative), tie the electrotherapy patch to the treatment area with a band to adjust the output energy and mode.