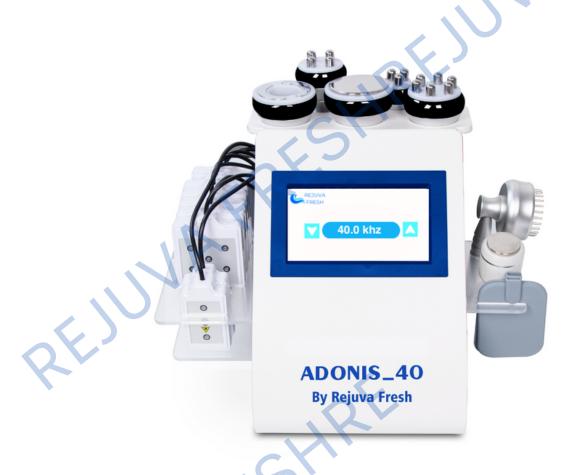

# Adonis 9 in 1 Cavitation Machine for Toning & Slimming

### USER MANUAL





Melcome

SHREJUVAFRESHR

to your Adonis 9 in 1 Cavitation Machine for Toning & Slimming



REJUVAFRESHREJUVAFRESH REJUVA FRES

### TABLE OF CONTENTS

| PREFACE                |                     |       |
|------------------------|---------------------|-------|
| I. PRODUCT INFORMAT    | ION & SPECIFICATION | 2-5   |
| II. PRODUCT APPEARAN   | NCE                 | 6     |
| III. WARNINGS          |                     | 7-8   |
| IV. RECOMMENDATION     | IS                  | 9     |
| V. TREATMENT SELECTION | ON O                |       |
| V.1 CAVI               |                     | 10-11 |
| V.2 VAC RF             | <del>//</del>       | 12-13 |
| V.3 EYE RF             |                     | 14-15 |
| V.4 FACE RF            |                     | 16-17 |
| V.5 BODY RF