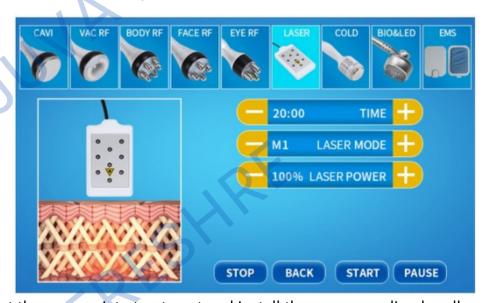

### V.6 LASER

Diode Lipo Laser emits low levels of laser energy which creates a chemical signal in the fat cell, breaking down the stored triglycerides into free fatty acids and glycerol and releasing them through channels in the cell membranes. The fatty acids and glycerol are then transported around the body to the issues that will use them during metabolism to create energy. This process of fatty acid release is a natural response of the body when the body needs to use stored energy reserves, thus it will not create any unnatural reaction in the body nor does it cause any damage to surrounding structures such as skin, blood vessels and peripheral nerves. A period of exercise post treatment will ensure the complete metabolism and thus eliminate from the body the freed fatty acids This 5mw lipo laser system can adopt light to penetrate deep level of skin to stimulate metabolism for effective slimming treatment. Tied laser board band at the site needing treatment and use laser for 20 minutes.

Select the appropriate treatment and install the corresponding handle.

**Handle: Laser Positioning Plates** 

**Treatment: LASER** 

Set the LASER MODE: Adjust the LASER MODE among M1, M2, M3, M4 modes.

"M1" works continuously, "M2" works continuously for 0.5 seconds, and pauses for 0.5 seconds."M3" works continuously for 0.2 second and pauses for 0.2 second. "M4" works continuously for 0.1 seconds and pauses for 0.1 seconds.

## V. TREATMENT SELECTION V.6 LASER

**Method:** Tied laser board band at the site needing treatment and use laser for 20 minutes. It could quicken the blood circulation in the treated part of skin and has the effect of decomposing fat.