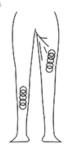

### VI. RECOMMENDED TREATMENT POSITION

1. Treatment position for 40 KHz Cavitation Head. Massage the fat of thigh in circles.

2. Treatment position for RF Head Waist and abdomen area (25 minutes, 2-3 days/time)