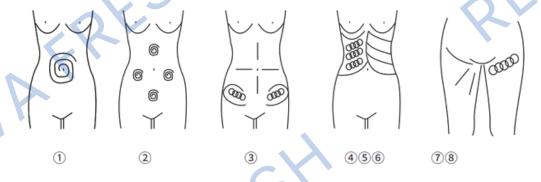

- 1. Massage to navel as center and gradually expanding the range
- 2. Massage chest nest, both sides of former abdomen and below the navel (in diamond formation) from inside to outside in circles.
- ③. Concentrated on the fat from 4 directions the navel as center ④. Massage from inner rib to outer edge in circles.
- ⑤.Massage from end of pelvis to groin in circles.
- 6. Massage back and forth from inner rib to outer edge in straight line.
- ①. Lift the Hip and the lower part of the body care (30minutes, 2-3 days/time) use the 50mm probe
- ®. Concentrated from hip to groin in circles or straight line. Repeat massaging from inner to outer edge. Repeat the motion.