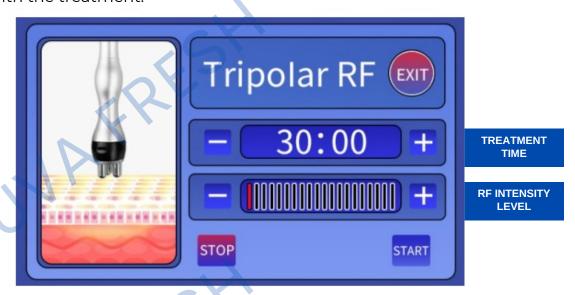

### V.3 Tripolar RF

Select the appropriate treatment and install the corresponding handle.

Handle: Three Polar RF Head for Face and Eyes

**Treatment: Tripolar RF** 

Proceed with the treatment.

### V.3 Tripolar RF

- 1.Press "-" "+" to adjust the TREATMENT TIME.
- 2.Select the suitable RF INTENSITY LEVEL (3-6 is the recommended level).
- 3.Press on "START" key to start.
- 4.Spread gel or wrinkle smoothing essence on the treated positions (usually 20-30G each use).
- 5. Operate with the facial RF head for 15-20 minutes with mainly spiral movement on face and around the eyes.

#### **HELPFUL TIPS:**

- Please do not look directly on the colored light
- The RF electrode should be kept in slow continuous motion.
- Keep away from skin around eyes and forehead. They are very sensitive.