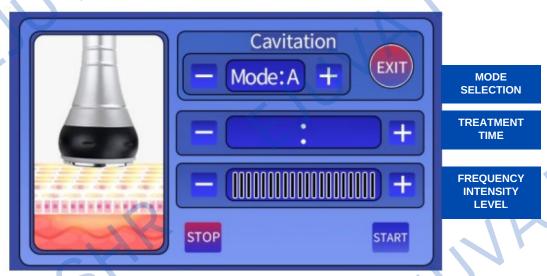

### V.1 Cavitation

Select the appropriate treatment and install the corresponding handle.

Handle: 40 KHz Cavitation Head

**Treatment: Cavitation** 

Proceed with the treatment.

There is 4 MODE of A, B, C and D as described as follows:

"A" is continuous working for 3 sec and discontinuous for 3 sec.

"B" is continuous working for 2 sec and discontinuous for 2 sec.

"C" is continuous working for 1 sec and discontinuous for I sec.

"D" is continuous working for 0.5 sec and discontinuous for 0.5 sec.

### V.1 Cavitation

- 3. Press "-" "+" to adjust the TREATMENT TIME.
- 4. Below the TREATMENT TIME is the FREQUENCY INTENSITY LEVEL.
- 5. Clicking "-" to decrease the strength or click "+" to increase it.
- 6. Press "START" to start the strong sound wave explosion fat head.
- 7. Use the Cavitation Head to massage the specific part of skin to be treated circularly after applying the slimming cream for about 15 to 20 minutes. It could quicken the blood circulation in the treated part of skin and has the effect of decomposing fat.

#### **HELPFUL TIPS:**

- Keep close contact between the probe and the skin.
- Adjust the RF INTENSITY LEVEL from low level to high level.
- Pay attention to the temperature of the cavitation handle when using it, and stop using it for ten minutes after half an hour of use.
- Cavitation is forbidden to work without gel.