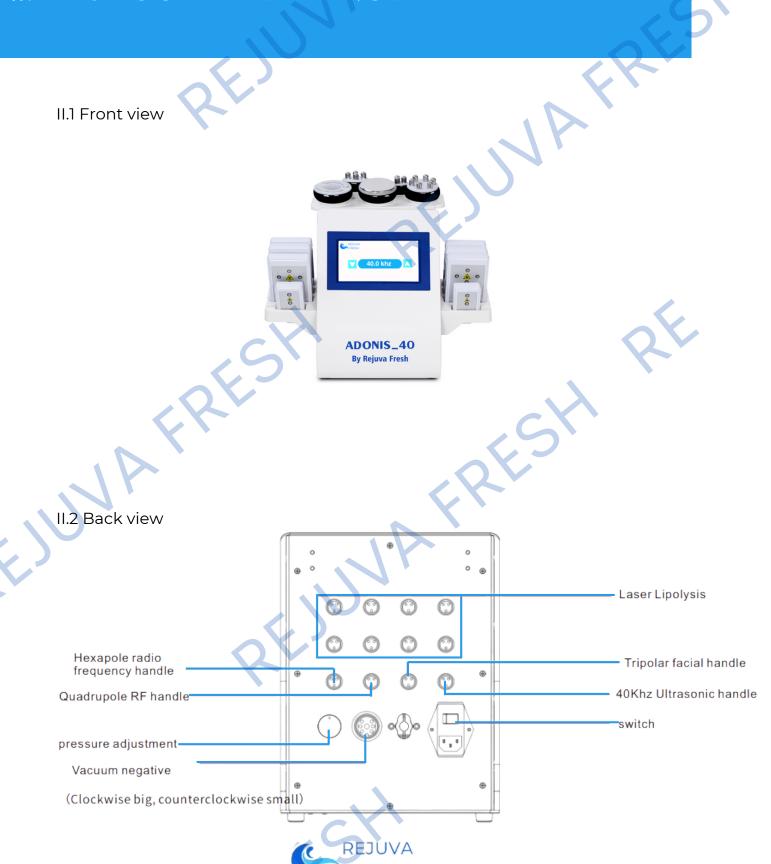

| 1<br>  R |                           |
| 40 KHz<br>Cavitation Head | 1        |                           |
| Vacuum Bipolar RF<br>Head | 1        |                           |



# I. PRODUCT INFORMATION & SPECIFICATION

| Three Polar RF Head<br>for Face and Eyes | 1                     |                                       |
|------------------------------------------|-----------------------|---------------------------------------|
| Quadrupole RF Head<br>for Face and Body  | 1                     |                                       |
| Laser Positioning<br>Plates              | 6<br>Large<br>2 Small | 0 0 0 0 0 0 0 0 0 0 0 0 0 0 0 0 0 0 0 |
| Power Cord                               | 5 1                   |                                       |



# II. PRODUCT APPEARANCE



rejuvafresh.com

### III. WARNINGS

III.1 Please follow these precautions before/during/after use



DO NOT use if pregnant, menstruating, conceiving, or breastfeeding



DO NOT use if epileptic



DO NOT use if there are open wounds

or any skin infections such as eczema or dermatology issues



DO NOT use if there are heart conditions (such as with arrythmias) especially those with pacemakers



# III. WARNINGS



DO NOT use if with kidney disease



DO NOT use if have metal on any part of the body



Before using the instrument, remove any metal jewelry you are wearing



### IV. RECOMMENDATIONS

- 1.Be sure to use the ultrasonic special gel.
- 2. Handle the heads with care, avoid knocks.
- 3. Use and prepare enough gel to avoid overheating the heads.
- 4. Don't linger too long on a s