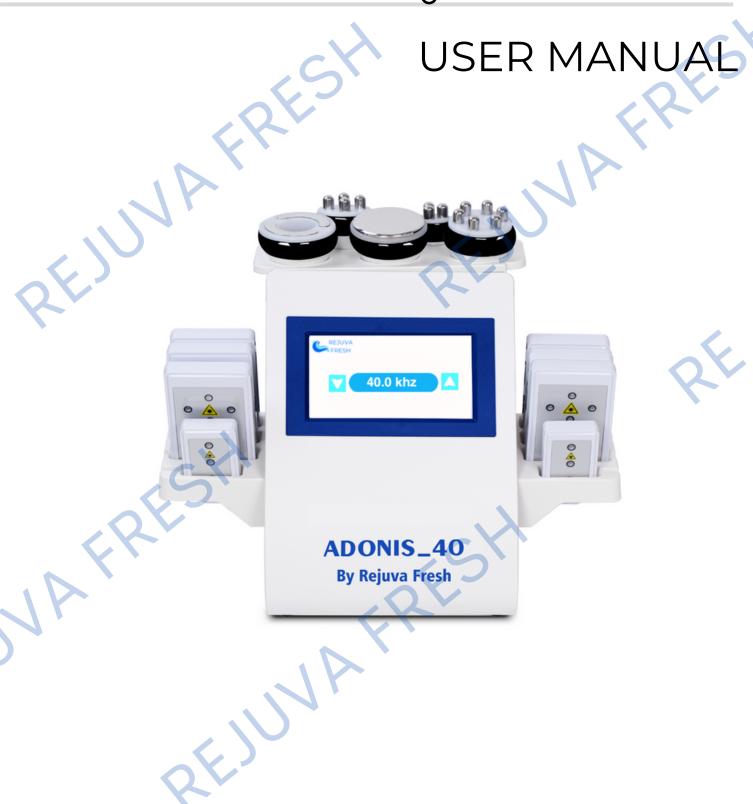

# Adonis 6 in 1 Cavitation Machine for Fat Blasting

Welcome S

to your **Adonis 6 in 1 Cavitation Machine for Fat Blasting** 

JARESHA REJUNA PRESIDENTE REJUNA REJUNA

JUAFRESHI REJUVAFRESHI

#### I.1 Product Information

This machine uses a collective strong sound wave head, strong sound waves of 40 KHz is emitted to vibrate fat cells at top speed and produce numerous vacuum air pockets inside and outside the fat cells. Robustly impacting the fat cells to generate introverted blast and disintegrate triglyceride into glycerol and free fatty acids, exhausting the integrated glycerol and free fatty acids through hepatoenteral circulation. Finally, vacuum RF and energy electrode are used for positioning and tightening fat. In physics, this is known as "cavitation". Micropore introverted blast inside and outside cell would lead to enhanced molecular motion and a higher energy level. This will finally cause fat cells rupture thereby achieve the effects of body building and losing weight..

#### 1.2 Product Specification

| Machine Power         | 300 W                                                     |
|-----------------------|-----------------------------------------------------------|
| Cavitation Frequency  | 40 KHz                                                    |
| Cavitation Power      | 80 W                                                      |
| Input Voltage         | 110 V/ 220 V<br>Voltage selected according to your region |
| Radio Frequency(RF    | 1 MHz                                                     |
| Lipo Laser Wavelength | 635nm~650nm                                               |
| Lipo Laser Power      | 5MW per diode                                             |
| Vacuum Pressure       | -20KPA                                                    |