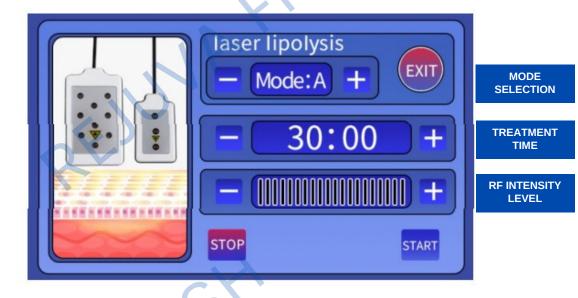

# V.6 Laser Lipolysis

Select the appropriate treatment and install the corresponding handle.

**Handle: Laser Positioning Plates** 

**Treatment: Laser Lipolysis** 

Proceed with the treatment.