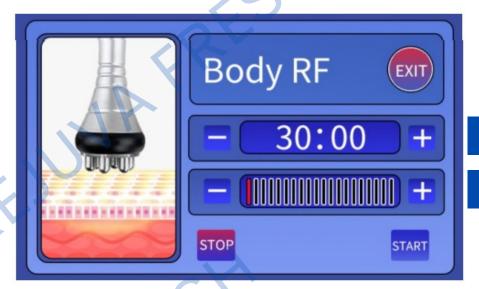

### V.4 RF Face

Select the appropriate treatment and install the corresponding handle.

Handle: RF Head Treatment: RF Body

Proceed with the treatment.

TREATMENT TIME RF INTENSITY LEVEL

15

# V. TREATMENT SELECTION V.4 RF Body

- 1.Press "-" "+" to adjust the TREATMENT TIME.
- 2.Select the suitable RF INTENSITY LEVEL (3-6 is the recommended level).
- 3.Press "START" to begin the treatment.
- 4. Apply gel to the RF head, aim at the area being treated for losing weight and operate in pulling technique (drag fat areas at the position for losing weight to the position where it is closer to the lymph gland) for about 20 minutes.