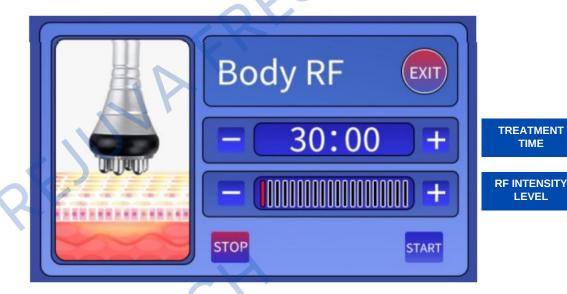

### V.4 RF Face

Select the appropriate treatment and install the corresponding handle.

Handle: RF Head Treatment: RF Body

Proceed with the treatment.

TREATMENT TIME RF INTENSITY LEVEL

15

# V. TREATMENT SELECTION V.4 RF Body

- 1.Press "-" "+" to adjust the TREATMENT TIME.
- 2.Select the suitable RF INTENSITY LEVEL (3-6 is the recommended level).
- 3.Press "START" to begin the treatment.
- 4. Apply gel to the RF head, aim at the area being treated for losing weight and operate in pulling technique (drag fat areas at the position for losing weight to the position where it is closer to the lymph gland) for about 20 minutes.