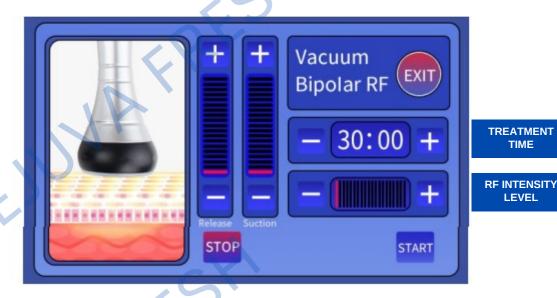

### V.2 Vacuum & Bipolar F

Select the appropriate treatment and install the corresponding handle.

Handle: Vacuum Bipolar RF Head **Treatment: Vacuum & Bipolar RF** 

Proceed with the treatment.

TIME

**LEVEL** 

### V.2 Vacuum & Bipolar F

- 1. Select the suitable RF INTENSITY LEVEL (3-6 is the recommended level).
- 2. Put the filter cotton before use.
- 3. Press "START" key to begin the treatment.
- 4. Apply the slimming cream on the area being treated.
- 5. After 30 to 40 minutes, use the Vacuum Bipolar RF Head to massage the specific part of skin circularly. This would quicken the blood circulation in the part of skin to be treated and has the effect of decomposing fat.

#### HELPFUL TIPS:

- Keep close contact between the probe and the skin.
- Adjust the RF INTENSITY LEVEL from low level to high level.
- Operate with the bipolar vacuum head for 15-20 minutes with mainly spiral movement on body.
- Wipe off the oil inside with alcohol/paper towel after use, then put it on the shelf.