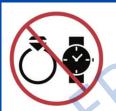

## III. WARNINGS

DO NOT use if with kidney disease

DO NOT use if have metal on any part of the body

Before using the instrument, remove any metal jewelry you are wearing