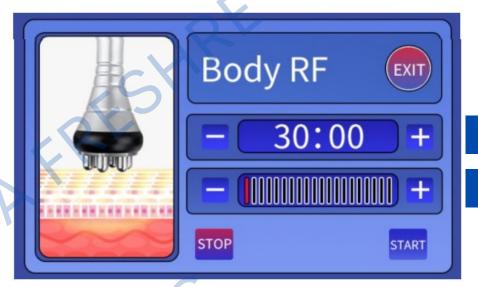

#### V.4 RF Face

Select the appropriate treatment and install the corresponding handle.

Handle: RF Head
Treatment: RF Body

Proceed with the treatment.

TREATMENT TIME RF INTENSITY LEVEL

# V. TREATMENT SELECTION V.4 RF Body

- 1.Press "-" "+" to adjust the TREATMENT TIME.
- 2.Select the suitable RF INTENSITY LEVEL (3-6 is the recommended level).
- 3.Press "START" to begin the treatment.
- 4. Apply gel to the RF head, aim at the area being treated for losing weight and operate in pulling technique (drag fat areas at the position for losing weight to the position where it is closer to the lymph gland) for about 20 minutes.

#### **HELPFUL TIPS:**

- Please do not look directly on the colored light
- Spread gel or essence on the treated area evenly.
- Start with low RF INTENSITY LEVEL.
- The RF electrode should be kept in slow continuous motion.
- Do not use essential oil as the medium.
- During treatment, start pulling only after RF Head is in contact with the skin.