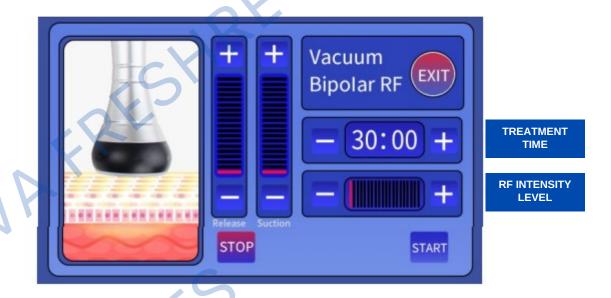

#### V.2 Vacuum & Bipolar F

Select the appropriate treatment and install the corresponding handle.

Handle: Vacuum Bipolar RF Head Treatment: Vacuum & Bipolar RF

Proceed with the treatment.

#### V.2 Vacuum & Bipolar F

- 1. Select the suitable RF INTENSITY LEVEL (3-6 is the recommended level).
- 2. Put the filter cotton before use.
- 3. Press "START" key to begin the treatment.
- 4. Apply the slimming cream on the area being treated.
- 5. After 30 to 40 minutes, use the Vacuum Bipolar RF Head to massage the specific part of skin circularly. This would quicken the blood circulation in the part of skin to be treated and has the effect of decomposing fat.

#### HELPFUL TIPS:

- Keep close contact between the probe and the skin.
- Adjust the RF INTENSITY LEVEL from low level to high level.
- Operate with the bipolar vacuum head for 15-20 minutes with mainly spiral movement on body.
- Wipe off the oil inside with alcohol/paper towel after use, then put it on the shelf.