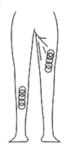

#### VI. RECOMMENDED TREATMENT POSITION

1. Treatment position for 40 KHz Cavitation Head. Massage the fat of thigh in circles.

2. Treatment position for RF Head
Waist and abdomen area (25 minutes, 2-3 days/time)