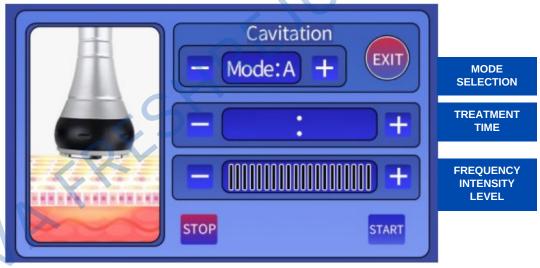

#### V.1 Cavitation

Select the appropriate treatment and install the corresponding handle.

Handle: 30 KHz Cavitation Head

**Treatment: Cavitation** 

Proceed with the treatment.

There is 4 MODE of A, B, C and D as described as follows:

"A" is continuous working for 3 sec and discontinuous for 3 sec.

"B" is continuous working for 2 sec and discontinuous for 2 sec.

"C" is continuous working for I sec and discontinuous for I sec.

"D" is continuous working for 0.5 sec and discontinuous for 0.5 sec.

#### V.1 Cavitation

- 3. Press "-" "+" to adjust the TREATMENT TIME.
- 4. Below the TREATMENT TIME is the FREQUENCY INTENSITY LEVEL.
- 5. Clicking "-" to decrease the strength or click "+" to increase it.
- 6. Press "START" to start the strong sound wave explosion fat head.
- 7. Use the Cavitation Head to massage the specific part of skin to be treated circularly after applying the slimming cream for about 15 to 20 minutes. It could quicken the blood circulation in the treated part of skin and has the effect of decomposing fat.

#### **HELPFUL TIPS:**

- Keep close contact between the probe and the skin.
- Adjust the RF INTENSITY LEVEL from low level to high level.
- Pay attention to the temperature of the cavitation handle when using it, and stop using it for ten minutes after half an hour of use.
- Cavitation is forbidden to work without gel.