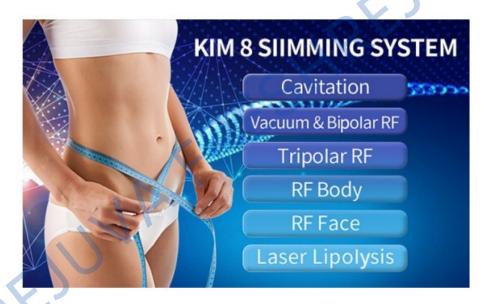

## Adonis 30K Fat Blasting Cavitation Machine 6 in 1

## TABLE OF CONTENTS

#### **PREFACE**

| I. PRODUCT INFORMATION & SPECIFICATION | 2-4   |
|----------------------------------------|-------|
| II. PRODUCT APPEARANCE                 | 5     |
| III. WARNINGS                          | 6-7   |
| IV. RECOMMENDATIONS                    | 8     |
| V. TREATMENT SELECTION                 |       |
| V.1 Cavitation                         | 9-10  |
| V.2 Vacuum & Bipolar RF                | 11-12 |
| V.3 Tripolar RF                        | 13-14 |
| V.4 RF Body                            | 15-16 |
| V.5 RF Face                            | 17-18 |
| V.6 Laser Lipolysis                    | 19    |
| VI. RECOMMENDED TREATMENT POSITION     | 20-2′ |