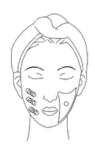

### VII. RECOMMENDED TREATMENT POSITION

- 3. Treatment position for Three Polar RF Head for Face and Eyes.
  - 1. Massage the mandible center in circles to produce deep heat.
- 2. Massage lower jaw lines.
  - 3. Massage the triangle zone of both sides of the face in circles.

4. Massage from jaw to angulus oris to ear in lines.

Maine 04605 **United States** 1-800-249-1310 rejuvafresh.com

2EJUVA