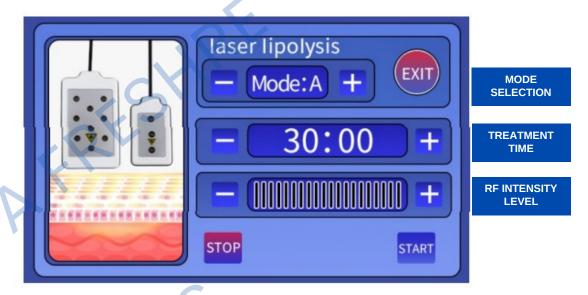

### V.6 Laser Lipolysis

Select the appropriate treatment and install the corresponding handle.

**Handle: Laser Positioning Plates** 

**Treatment: Laser Lipolysis** 

Proceed with the treatment.