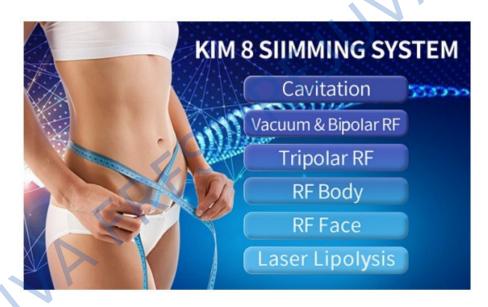

## Adonis 30K Fat Blasting Cavitation Machine 6 in 1

## TABLE OF CONTENTS

#### **PREFACE**

| I. PRODUCT INFORMATION & SPECIFICATION | 2-4   |
|----------------------------------------|-------|
| II. PRODUCT APPEARANCE                 | 5     |
| III. WARNINGS                          | 6-7   |
| IV. RECOMMENDATIONS                    | 8     |
| V. TREATMENT SELECTION                 |       |
| V.1 Cavitation                         | 9-10  |
| V.2 Vacuum & Bipolar RF                | 11-12 |
| V.3 Tripolar RF                        | 13-14 |
| V.4 RF Body                            | 15-16 |
| V.5 RF Face                            | 17-18 |
| V.6 Laser Lipolysis                    | 19    |
| VI. RECOMMENDED TREATMENT POSITION     | 20-2′ |