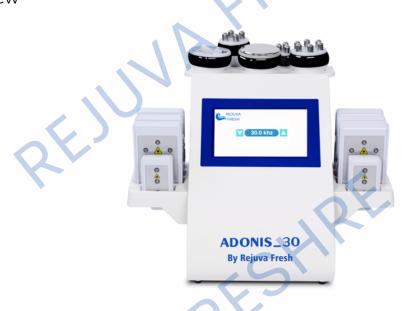

|  |
| 30 KHz Cavitation<br>Head | 1       |                           |  |
| Vacuum Bipolar RF<br>Head | ¿RES    |                           |  |



## I. PRODUCT INFORMATION & SPECIFICATION

| Three Polar RF Head<br>for Face and Eyes | 1                     |                                       |
|------------------------------------------|-----------------------|---------------------------------------|
| Quadrupole RF Head<br>for Face and Body  | 1                     |                                       |
| Laser Positioning<br>Plates              | 6<br>Large<br>2 Small | 0 0 0 0 0 0 0 0 0 0 0 0 0 0 0 0 0 0 0 |
| Power Cord                               | 5 1                   |                                       |



### II. PRODUCT APPEARANCE

#### II.1 Front view





#### III. WARNINGS

III.1 Please follow these precautions before/during/after use



DO NOT use if pregnant, menstruating, conceiving, or breastfeeding



DO NOT use if epileptic



DO NOT use if there are open wounds

or any skin infections such as eczema or dermatology issues



DO NOT use if there are heart conditions (such as with arrythmias) especially those with pacemakers



## III. WARNINGS



DO NOT use if with kidney disease



DO NOT use if have metal on any part of the body



Before using the instrument, remove any metal jewelry you are wearing

#### IV. RECOMMENDATIONS

- 1.Be sure to use the ultrasonic special gel.
- 2. Handle the heads with care, avoid knocks.
- 3. Use and prepare enough gel to avoid overheating the heads.
- 4. Don't linger too long on a single region a