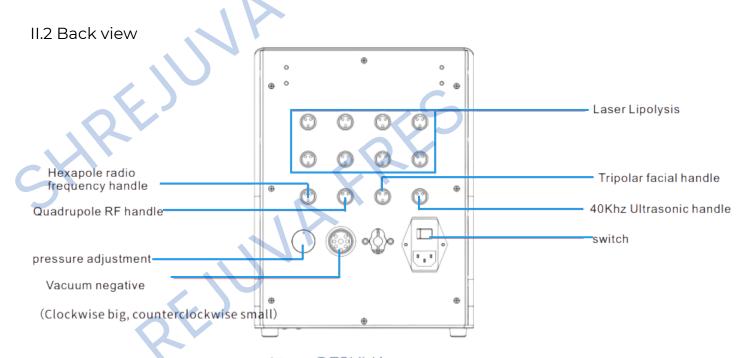

|  |
| 30 KHz Cavitation<br>Head | 1       |                           |  |
| Vacuum Bipolar RF<br>Head | ¿RES    |                           |  |



## I. PRODUCT INFORMATION & SPECIFICATION

| Three Polar RF Head<br>for Face and Eyes | 1                     |                                       |
|------------------------------------------|-----------------------|---------------------------------------|
| Quadrupole RF Head<br>for Face and Body  | 1                     |                                       |
| Laser Positioning<br>Plates              | 6<br>Large<br>2 Small | 0 0 0 0 0 0 0 0 0 0 0 0 0 0 0 0 0 0 0 |
| Power Cord                               | 5 1                   |                                       |



### II. PRODUCT APPEARANCE

#### II.1 Front view





#### III. WARNINGS

III.1 Please follow these precautions before/during/after use



DO NOT use if pregnant, menstruating, conceiving, or breastfeeding



DO NOT use if epileptic



DO NOT use if there are open wounds

or any skin infections such as eczema or dermatology issues



DO NOT use if there are heart conditions (such as with arrythmias) especially those with pacemakers



## III. WARNINGS



DO NOT use if with kidney disease



DO NOT use if have metal on any part of the body



Before using the instrument, remove any metal jewelry you are wearing

#### IV. RECOMMENDATIONS

- 1.Be sure to use the ultrasonic special gel.
- 2. Handle the heads with care, avoid knocks.
- 3. Use and prepare enough gel to avoid overheating the heads.
- 4. Don't linger too long on a single region and