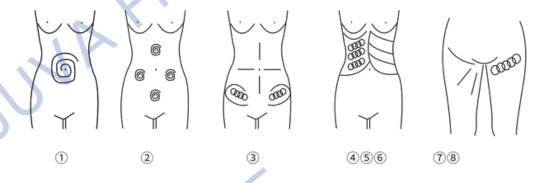

- 1. Massage to navel as center and gradually expanding the range
- 2. Massage chest nest, both sides of former abdomen and below the navel (in diamond formation) from inside to outside in circles.
- ③. Concentrated on the fat from 4 directions the navel as center ④. Massage from inner rib to outer edge in circles.
- ⑤.Massage from end of pelvis to groin in circles.
- 6. Massage back and forth from inner rib to outer edge in straight line.
- ①. Lift the Hip and the lower part of the body care (30minutes, 2-3 days/time) use the 50mm probe
- ®. Concentrated from hip to groin in circles or straight line. Repeat massaging from inner to outer edge. Repeat the motion.