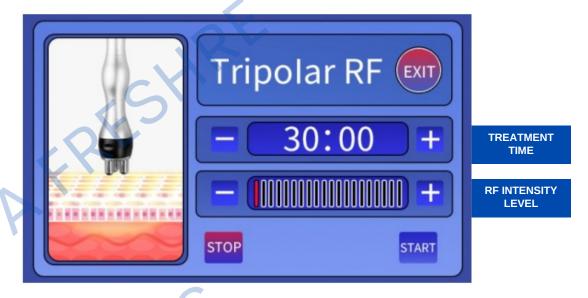

#### V.3 Tripolar RF

Select the appropriate treatment and install the corresponding handle.

Handle: Three Polar RF Head for Face and Eyes

**Treatment: Tripolar RF** 

Proceed with the treatment.

#### V.3 Tripolar RF

- 1.Press "-" "+" to adjust the TREATMENT TIME.
- 2.Select the suitable RF INTENSITY LEVEL (3-6 is the recommended level).
- 3.Press on "START" key to start.
- 4.Spread gel or wrinkle smoothing essence on the treated positions (usually 20-30G each use).
- 5. Operate with the facial RF head for 15-20 minutes with mainly spiral movement on face and around the eyes.

#### **HELPFUL TIPS:**

- Please do not look directly on the colored light
- The RF electrode should be kept in slow continuous motion.
- Keep away from skin around eyes and forehead. They are very sensitive.