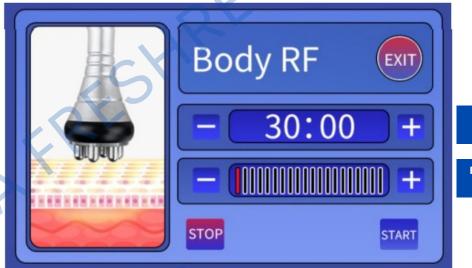

#### V.5 RF Face

Select the appropriate treatment and install the corresponding handle.

Handle: Quadrupole RF Head for Face and Body

**Treatment: RF Face** 

Proceed with the treatment.

TREATMENT TIME RF INTENSITY LEVEL

#### V.5 RF Face

- 1.Press "-" "+" to adjust the TREATMENT TIME.
- 2.Select the suitable RF INTENSITY LEVEL (3-6 is the recommended level).
- 3.Press "START" to begin the treatment.
- 4.Use the Quadrupole RF Head for Face and Body to massage the specific part of skin to be treated circularly after applying the slimming cream for about 15 to 20
- minutes. It could quicken the blood circulation in the treated part of skin and has the effect of decomposing fat.

#### HELPFUL TIPS:

- Keep close contact between the probe and the skin.
- Please do not look directly on the colored light
- Adjust the RF INTENSITY LEVEL from low level to high level.
- Operate with the Quadrupole RF Head for Face and Body for 15-20 minutes with mainly spiral movement on body.