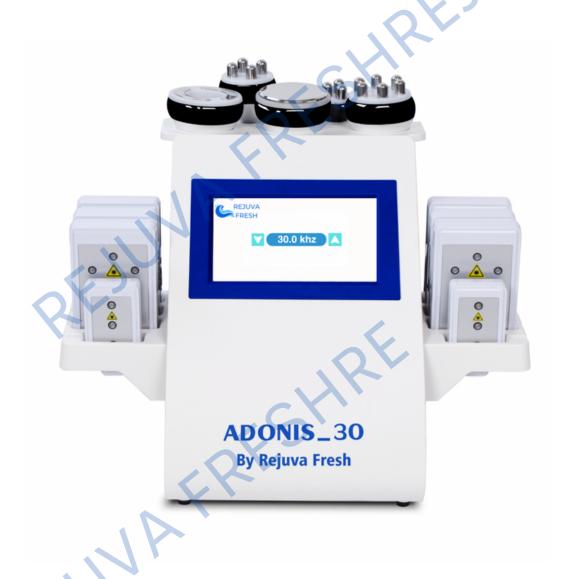

## Adonis 30K Fat Blasting Cavitation Machine 6 in 1

## USER MANUAL





1 Jelcome

to your Adonis 30K Fat Blasting Cavitation Machine 6 in 1



REJUNA REJUVAFRESHREJUVAFRESH REJUVA 

## TABLE OF CONTENTS

#### **PREFACE**

| I. PRODUCT INFORMATION & SPECIFICATION | 2-4   |
|----------------------------------------|-------|
| II. PRODUCT APPEARANCE                 | 5     |
| III. WARNINGS                          | 6-7   |
| IV. RECOMMENDATIONS                    | 8     |
| V. TREATMENT SELECTION                 |       |
| V.1 Cavitation                         | 9-10  |
| V.2 Vacuum & Bipolar RF                | 11-12 |
| V.3 Tripolar RF                        | 13-14 |
| V.4 RF Body                            | 15-16 |
| V.5 RF Face                            | 17-18 |
| V.6 Laser Lipolysis                    | 19    |
| VI. RECOMMENDED TREATMENT POSIT