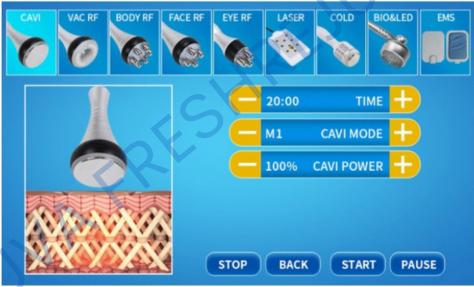

#### V.1 Cavitation

Select the appropriate treatment and install the corresponding handle.

Handle: 30 KHz Cavitation Head

Treatment: Cavitation
Proceed with the treatment.

There is 4 MODE of M1, M2, M3 and M4 as described as follows:

"M1" is continuous working for 3 sec and discontinuous for 3 sec.

"M2" is continuous working for 2 sec and discontinuous for 2 sec.

"M3" is continuous working for 1 sec and discontinuous for I sec.

"M4" is continuous working for 0.5 sec and discontinuous for 0.5 sec.

2. Apply slimming cream or cooling gel to the part of the skin to be treated. Operate with the 30KHz cavitation head for 15-20 minutes with mainly the spiral movement on the body.

#### V.1 Cavitation

- 3. Press "-" "+" to adjust the TREATMENT TIME.
- 4. Below the TREATMENT TIME is the CAVI MODE. Select if M1, M2, M3, or M4 as described in the previous page.
- 5. Adjust CAVI POWER. Start from low percentage to high percentage. Depending on the customer's acceptable level.
- 6. Press "START" to start the strong sound wave explosion fat head.
- 7. Use the Cavitation Head to massage the specific part of skin to be treated circularly after applying the slimming cream for about 15 to 20 minutes. It could quicken the blood circulation in the treated part of skin and has the effect of decomposing fat.

#### **HELPFUL TIPS:**

- Keep close contact between the probe and the skin.
- Adjust the RF INTENSITY LEVEL from low level to high level.
- Pay attention to the temperature of the cavitation handle when using it, and stop using it for ten minutes after half an hour of use.
- Cavitation is forbidden to work without gel.