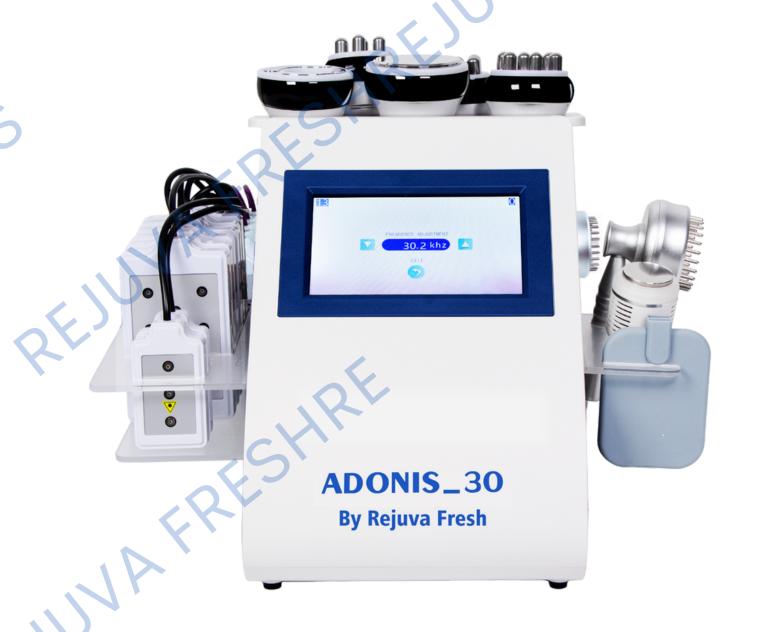

# Upgraded 30K Cavitation Machine Pro 9 in 1

# **USER MANUAL**





## TABLE OF CONTENTS

| PREFACE                                |       |
|----------------------------------------|-------|
| I. PRODUCT INFORMATION & SPECIFICATION | 2-5   |
| II. PRODUCT APPEARANCE                 | 6     |
| III. WARNINGS                          |       |
| IV. RECOMMENDATIONS                    | 9     |
| V. TREATMENT SELECTION                 |       |
| V.1 Cavitation                         |       |
| V.2 Vacuum & Bipolar RF                | 12-13 |
| V.3 Tripolar RF                        | 14-15 |
| V.4 RF Face                            | 16-17 |
| V.5 RF Body                            | 18-19 |
| V.6 Laser Lipolysis                    | 20    |
| V.7 BIO & LED                          | 21    |
| V.8 Cold Hammer                        | 22    |
| V.9 EMS