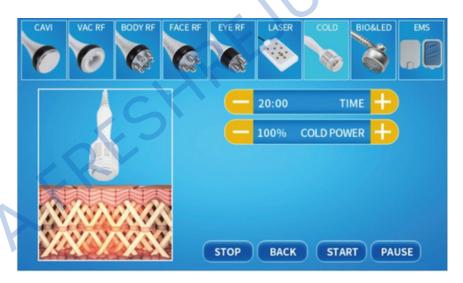

#### V.8 Cold Hammer

- 1. Select the appropriate treatment and handle as shown in the image above.
- 2.Press "-" "+" to adjust the TIME.
- 3.Adjust the COLD POWER. The recommended setting is 20~60%. Start from low percentage to high percentage. Depending on the customer's acceptable level.
- 4. Press "START" and the indicator light will light up and start working.
- 5. This treatment helps maintain the skin's firmness and elasticity, prevent allergies and other problem. This also helps shrink pores, lock in water moisture, and reduce wrinkles.