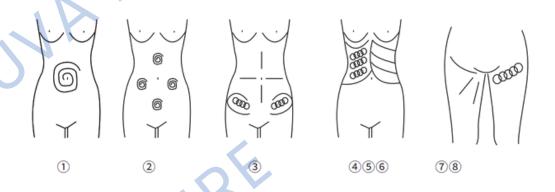

- 1. Massage to navel as center and gradually expanding the range
- 2. Massage chest nest, both sides of former abdomen and below the navel (in diamond formation) from inside to outside in circles.
- ③. Concentrated on the fat from 4 directions the navel as center ④. Massage from inner rib to outer edge in circles.
- 5. Massage from end of pelvis to groin in circles.
- 6. Massage back and forth from inner rib to outer edge in straight line.
- 7. Lift the Hip and the lower part of the body care (30minutes, 2-3 days/time) use the 50mm probe
- ®. Concentrated from hip to groin in circles or straight line. Repeat massaging from inner to outer edge. Repeat the motion.