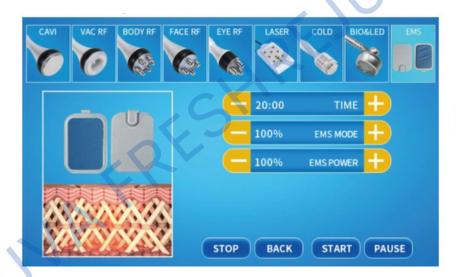

#### V.1 Cavitation

Select the appropriate treatment and install the corresponding handle.

Handle: 30 KHz Cavitation Head

Treatment: Cavitation
Proceed with the treatment.

There is 4 MODE of M1, M2, M3 and M4 as described as follows:

"M1" is continuous working for 3 sec and discontinuous for 3 sec.

"M2" is continuous working for 2 sec and discontinuous for 2 sec.

"M3" is continuous working for 1 sec and discontinuous for I sec.

"M4" is continuous working for 0.5 sec and discontinuous for 0.5 sec.

2. Apply slimming cream or cooling gel to the part of the skin to be treated. Operate with the 30KHz cavitation head for 15-20 minutes with mainly the spiral movement on the body.

#### V.1 Cavitation

- 3. Press "-" "+" to adjust the TREATMENT TIME.
- 4. Below the TREATMENT TIME is the CAVI MODE. Select if M1, M2, M3, or M4 as described in the previous page.
- 5. Adjust CAVI POWER. Start from low percentage to high percentage. Depending on the customer's acceptable level.
- 6. Press "START" to start the strong sound wave explosion fat head.
- 7. Use the Cavitation Head to massage the specific part of skin to be treated circularly after applying the slimming cream for about 15 to 20 minutes. It could quicken the blood circulation in the treated part of skin and has the effect of decomposing fat.

#### **HELPFUL TIPS:**

- Keep close contact between the probe and the skin.
- Adjust the RF INTENSITY LEVEL from low level to high level.
- Pay attention to the temperature of the cavitation handle when using it, and stop using it for ten minutes after half an hour of use.
- Cavitation is forbidden to work without gel.