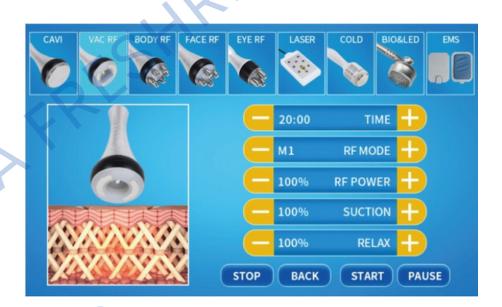

### V.2 Vacuum & Bipolar F

Select the appropriate treatment and install the corresponding handle.

Handle: Vacuum Bipolar RF Head Treatment: Vacuum & Bipolar RF

Proceed with the treatment.

#### V.2 Vacuum & Bipolar F

- 1. Press "-" "+" to adjust the TIME.
- 2.Select the suitable RF MODE (AUTO-always output, M1-output for 0.5 seconds, M2-output for 1 second, and M3-output for 1.5 seconds). Always start at a low level before increasing the level of intensity. Check with the customer if the intensity level is acceptable.
- 3.Adjust the RF POWER. The recommended setting is 20~60%. Start from low percentage to high percentage. Depending on the customer's acceptable level.
- 4. Adjust the SUCTIONLEVEL. The recommended setting is 20~60%. Start from low percentage to high percentage. Depending on the customer's acceptable level.
- 5.Adjust the RELAX LEVEL. This setting is the release of the suction. Usually less than the set SUCTION LEVEL percentage.
- 2. Put the filter cotton before use.
- 3. Press "START" key to begin the treatment.
- 4. Apply the slimming cream on the area being treated.
- 5. After 30 to 40 minutes, use the Vacuum Bipolar RF Head to massage the specific part of skin circularly. This would quicken the blood circulation in the part of skin to be treated and has the effect of decomposing fat.

#### **HELPFUL TIPS:**

- Keep close contact between the probe and the skin.
- Adjust the RF INTENSITY LEVEL from low level to high level.
- Operate with the bipolar vacuum head for 15-20 minutes with mainly spiral movement on body.
- Wipe off the oil inside with alcohol/paper towel after use, then put it on the shelf.