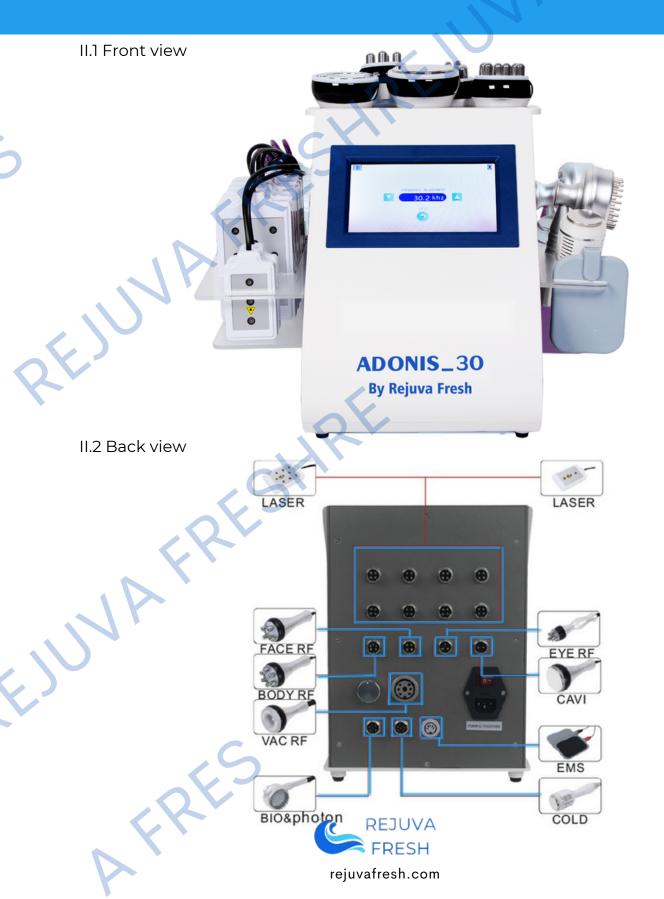

|
| Cavitation Power      | 110 W                                                   |
| Input Voltage         | 110 V/ 220 V  Voltage selected according to your region |
| Radio Frequency(RF    | 1 MHz                                                   |
| Lipo Laser Wavelength | 635nm~650nm                                             |
| Lipo Laser Power      | 5MW per diode                                           |
| Vacuum Pressure       | -20KPA                                                  |

#### 1.3 List of Accessories









| lce Hammer Handle                 | 1      |  |
|-----------------------------------|--------|--|
| Microcurrent<br>Phototherapy Head | P.F. 1 |  |
| Power Cord                        | 1      |  |



## II. PRODUCT APPEARANCE



### III. WARNINGS

III.1 Please follow these precautions before/during/after use



DO NOT use if pregnant, menstruating, conceiving, breastfeeding



DO NOT use if epileptic



DO NOT use if there are open wounds or any skin infections such as eczema or dermatology issues



DO NOT use if there are heart conditions (such as with arrythmias) especially those with pacemakers

or



## III. WARNINGS



DO NOT use if with kidney disease



DO NOT use if have metal on any part of the body



Before using the instrument, remove any metal jewelry you are wearing



#### IV. RECOMMENDATIONS

- 1.Be sure to use the ultrasonic special gel.
- 2. Handle the heads with care, avoid knocks.
- 3. Use and prepare enough gel to avoid overheating the heads.
- 4. Don't linger too long on a single region an