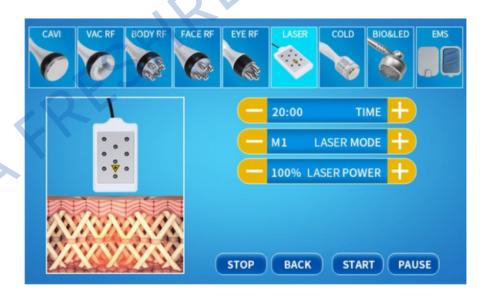

### V.6 Laser Lipolysis

Select the appropriate treatment and install the corresponding handle.

**Handle: Laser Positioning Plates** 

**Treatment: Laser** 

Proceed with the treatment.