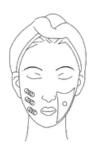

## VII. RECOMMENDED TREATMENT POSITION

- 3. Treatment position for Three Polar RF Head for Face and Eyes.
  - 1. Massage the mandible center in circles to produce deep heat.
- 2. Massage lower jaw lines.
  - 3. Massage the triangle zone of both sides of the face in circles.

4. Massage from jaw to angulus oris to ear in lines.

**United States** 1-800-249-1310 rejuvafresh.com