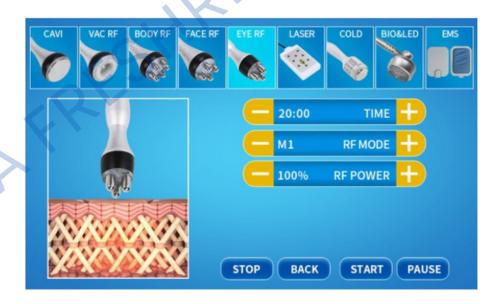

## V.3 Tripolar RF

Select the appropriate treatment and install the corresponding handle.

Handle: Three Polar RF Head for Face and Eyes

Treatment: Tripolar RF
Proceed with the treatment.

#### V.3 Tripolar RF

- 1.Press "-" "+" to adjust the TIME.
- 2.Select the suitable RF MODE (AUTO-always output, M1-output for 0.5 seconds, M2-output for 1 second, and M3-output for 1.5 seconds). Always start at a low level before increasing the level of intensity. Check with the customer if the intensity level is acceptable.
- 3.Adjust the RF POWER. The recommended setting is 20~60%. Start from low percentage to high percentage. Depending on the customer's acceptable level.
- 4. Press on "START" key to start.
- 5. Spread gel or wrinkle smoothing essence on the treated positions (usually 20-30G each use).
- 5. Operate with the facial RF head for 15-20 minutes with mainly spiral movement on face and around the eyes.

#### **HELPFUL TIPS:**

- Please do not look directly on the colored light
- The RF electrode should be kept in slow continuous motion.
- Keep away from skin around eyes and forehead. They are very sensitive.