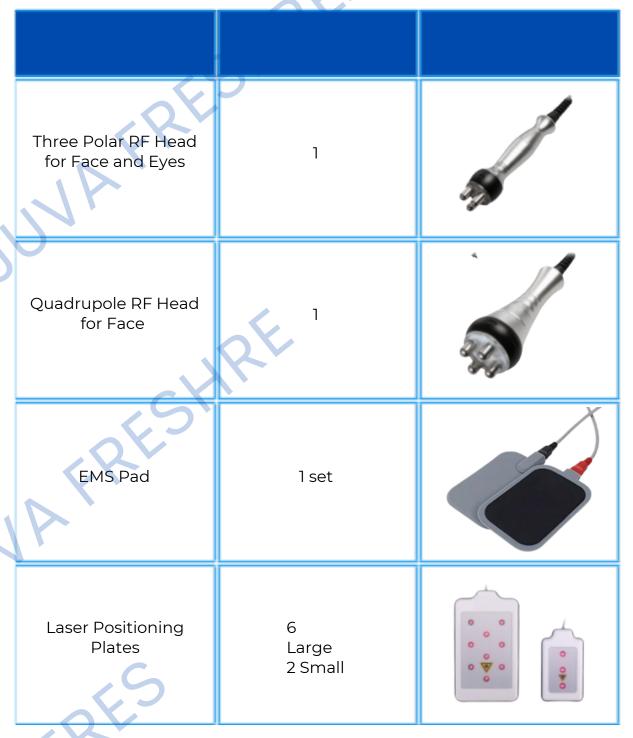

#### 1.3 List of Accessories

| lce Hammer Handle                 | 1      |  |
|-----------------------------------|--------|--|
| Microcurrent<br>Phototherapy Head | P.F. 1 |  |
| Power Cord                        | 1      |  |