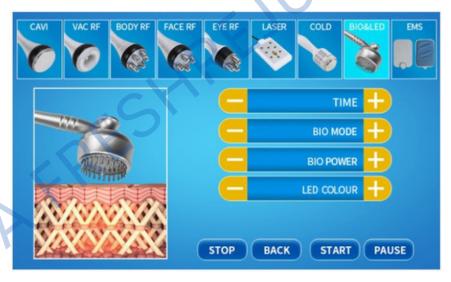

# V. TREATMENT SELECTION V.7 BIO & LED

- 1. Select the appropriate treatment and handle as shown in the image above.
- 2.Press "-" "+" to adjust the TIME.
- 3. Select the suitable BIO MODE (**AUTO**-always output, **M1**-output for 0.5 seconds, **M2**-output for 1 second, and **M3**-output for 1.5 seconds).
- 4.Adjust the BIO POWER. The recommended setting is 20~60%. Start from low percentage to high percentage. Depending on the customer's acceptable level.
- 5. Choose the LED COLOUR. There are 7 colors to choose from:
  - a.RED. Suitable for any skin, promoted blood circulation and regenerates collagen protein to smoothen skin and heal xeroderma, exuviation, degenerate losing hair and folliculosis.
  - b.GREEN. Balance and normalize sebaceous glands. Reduces black heads and sores, balances and moisturizes the skin.
  - c.BLUE. Calming and suitable for sensitive skin. Eliminates acne bacilus to remove acne. Tightens saggy skin and reduces wrinkles.
  - d.PURPLE. Renew skin and reduces wrinkles. Detoxifies the skin.
  - e.ORANGE. Brighten dark pigments and smoothens the texture of the skin.
  - f.CYAN. Strengthens the barrier of the skin, calms the skin down and reduces stress.
  - g. WHITE. Guides skin to absorb nutrients and anti-aging effect.
  - h.LOOP. All colors.