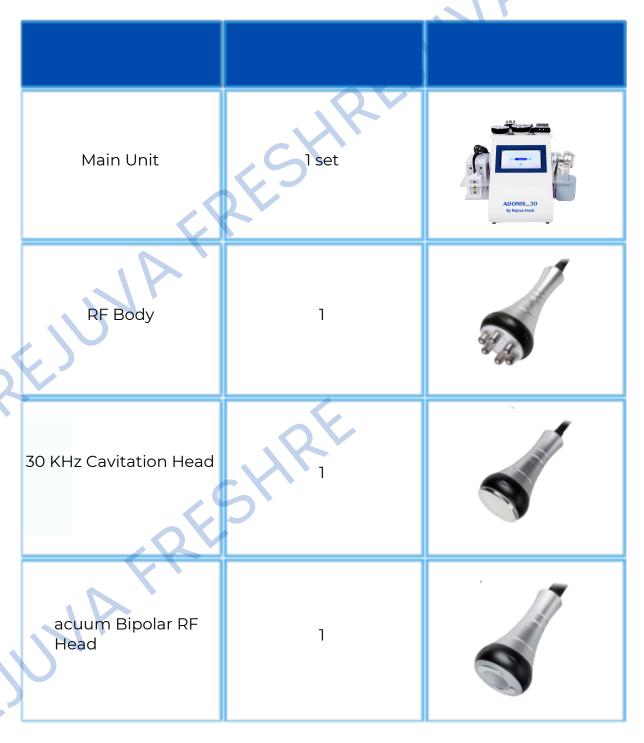

#### 1.3 List of Accessories

| lce Hammer Handle                 | 1      |  |
|-----------------------------------|--------|--|
| Microcurrent<br>Phototherapy Head | P.F. 1 |  |
| Power Cord                        | 1      |  |