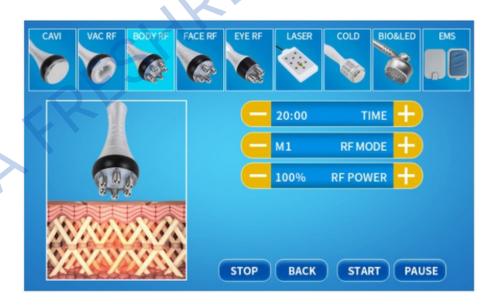

# V. TREATMENT SELECTION V.5 RF Body

Select the appropriate treatment and install the corresponding handle.

Handle: Quadrupole RF Head

**Treatment: RF Body** 

Proceed with the treatment.

# V. TREATMENT SELECTIONV.5 RF Body

- 1.Press "-" "+" to adjust the TIME.
- 2.Select the suitable RF MODE (AUTO-always output, M1-output for 0.5 seconds, M2-output for 1 second, and M3-output for 1.5 seconds). Always start at a low level before increasing the level of intensity. Check with the customer if the intensity level is acceptable.
- 3.Adjust the RF POWER. The recommended setting is 20~60%. Start from low percentage to high percentage. Depending on the customer's acceptable level.
- 4. Press on "START" key to start.
- 5. Spread gel or wrinkle smoothing essence on the treated positions (usually 20-30G each use).
- 6.Operate with the RF Body head for 15-20 minutes with mainly spiral movement on the body. Drag fat areas at the position for losing weight to the position where it is closer to the lymph gland.

#### **HELPFUL TIPS:**

- Keep close contact between the probe and the skin.
- Please do not look directly on the colored light
- Start with low intensity level to high intensity level.
- Use the RF Body head for 15-20 minutes with mainly spiral movement on body.