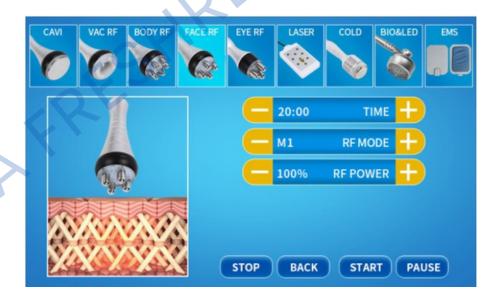

# V. TREATMENT SELECTION V.4 RF Face

Select the appropriate treatment and install the corresponding handle.

Handle: Quadrupole RF ead

**Treatment: RF Face** 

Proceed with the treatment.

#### V.4 RF Face

- 1.Press "-" "+" to adjust the TIME.
- 2.Select the suitable RF MODE (AUTO-always output, M1-output for 0.5 seconds, M2-output for 1 second, and M3-output for 1.5 seconds). Always start at a low level before increasing the level of intensity. Check with the customer if the intensity level is acceptable.
- 3.Adjust the RF POWER. The recommended setting is 20~60%. Start from low percentage to high percentage. Depending on the customer's acceptable level.
- 4. Press on "START" key to start.
- 5. Spread gel or wrinkle smoothing essence on the treated positions (usually 20-30G each use).
- 6. Operate with the facial RF head for 15-20 minutes with mainly spiral movement on face and around the eyes.

#### **HELPFUL TIPS:**

- Please do not look directly on the colored light
- Spread gel or essence on the treated area evenly.
- Start with low RF INTENSITY LEVEL.
- The RF electrode should be kept in slow continuous motion.

  Do not use essential oil as the medium.
- During treatment, start pulling only after RF Head is in
- contact with the skin.