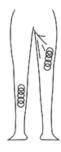

#### VI. RECOMMENDED TREATMENT POSITION

1. Treatment position for 40 KHz Cavitation Head. Massage the fat of thigh in circles.

2. Treatment position for RF Head
Waist and abdomen area (25 minutes, 2-3 days/time)