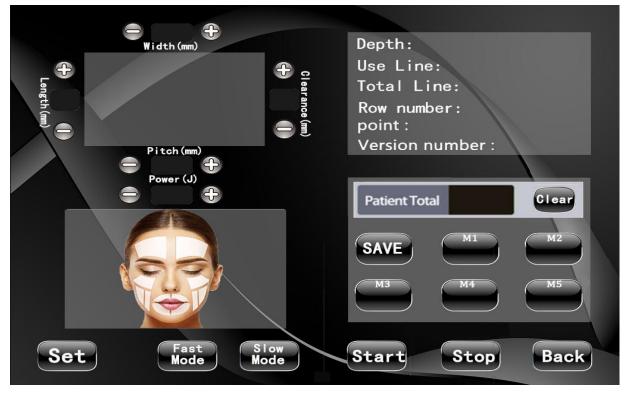

After clicking the boot interface, it automatically enters into the

professional work interface(pictures as below).

2  $\searrow$  Function introduction of professional work interface.

Various parameters can be adjusted in the working interface as following:

【Width(mm)】 represents the total width of the energy region;

**[**Length(mm) **]**represents the total length of the energy region of the ultrasonic beauty instrument;

**Clearance(mm)** represents the distance between the freezing point and the point in each line of the energy region;

[Pitch(mm)] represents the distance between each line and line in

the energy region

[Power(J)] represents energy; click [-](decrease)[+](increase)
adjust the size ;

【 Patient Total 】 represents the number of points recorded for treatment Click 【 Clear 】 clear treatment points;

Click **[** Start **]** the instrument star to work; click **[** Stop **]** the instrument stops working;

**[**M1**]** — **[**M5**]** represents the choice of parameter storage mode or recall parameters;

and then click SAVE Save parameter storage; click Back Prepresents return

[ Fast Mode ] represents fast mode; [ Slow Mode ] represents slow mode;

**(**Depth **]**:Display the identified probe; **(**Use Line **]**:Remaining number of probe;

[Total Line]:Total number of probes; [Row number]:Display energy

rows (1-12 rows);

[Point] :Display the number of energy points;

【Version number】:Version 01;

**Remarked:** Use range and energy reference of each probe