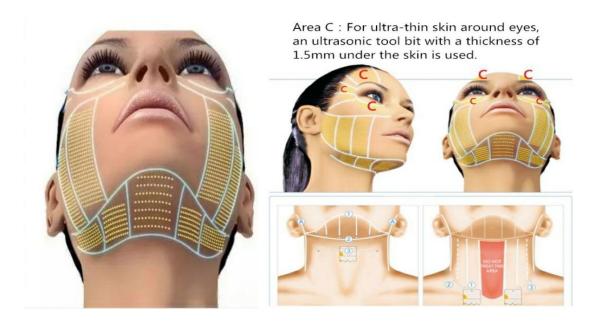

| head  |                                                                           |  |  |  |  |  |  |
|-------|---------------------------------------------------------------------------|--|--|--|--|--|--|
| 1.5mm | Energy reaches directly to the dermis layer, making                       |  |  |  |  |  |  |
|       | the fibrous tissue densely arranged to make the skin smooth and delicate. |  |  |  |  |  |  |
| 3.0mm | Energy directly to the skin subcutaneous tissue                           |  |  |  |  |  |  |
|       | accelerates the activity of cell, regenerating collagen                   |  |  |  |  |  |  |
|       | to increase skin elasticity and firm skin.                                |  |  |  |  |  |  |
| 4.5mm | Energy directly reaches the fascia layer to thermally                     |  |  |  |  |  |  |
|       | coagulate the fascia layer, which produces the effect                     |  |  |  |  |  |  |
|       | of tightening and lifting the fascia layer to suspend                     |  |  |  |  |  |  |
|       | the skin, so that the skin can be improved from deep                      |  |  |  |  |  |  |
|       | to shallow to support the subcutaneous structure of                       |  |  |  |  |  |  |
|       | the skin, and better help the bottom layer of the skin                    |  |  |  |  |  |  |
|       | to restore elasticity and remove the wrinkle to lift                      |  |  |  |  |  |  |
|       | facial skin.                                                              |  |  |  |  |  |  |

▲ The above is the recommended energy value for each part of each

probe's operation. (If the guests can also bear can also be adjusted accordingly, It is appropriate for the guests to feel no stinging pain.) Operational exclusion zone : Avoid hairline, temples, eyes (eyeballs), Yintang, nose, upper lip, chin, larynx, aorta, and navel.