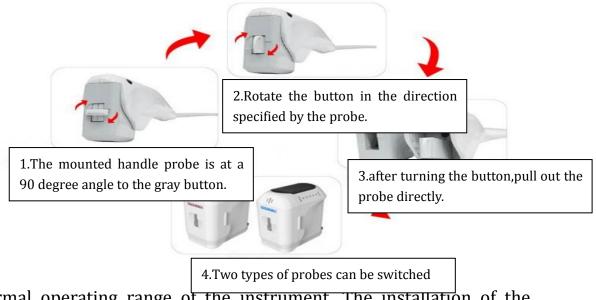

# 六、Installation of Instruments

Insert the handle line into the socket at the right side of the machine and fix the screws,plug the power cord into the left power socket and connect to the power supply line suitable for the voltage within the

normal operating range of the instrument. The installation of the probe is shown below.