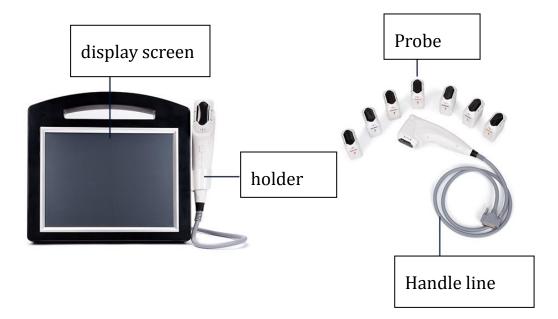

mage. at the same time,

At the same time, the depth of the skin treated by the treatment head is consistent with the set value, ensuring the customer's painless and comfortable.

4 In addition to the thermal effect on dermal collagen and collagen fiber, it also has thermal stimulation on the fat layer and fascia layer

(SMAS), and the therapeutic effect is far better than that of Thermage.

5、 The operation is simple and convenient, no need for consumables, greatly reducing treatment costs.

6. The effect of tightening and shaping can be seen immediately after treatment, which can last for at least 18-24 months at a time, and achieve negative growth for skin age once a year.

7 Makeup immediately after treatment does not affect normal life and work.

### $\Xi$ , Name of instrument parts



## $\mathbf{1}$ , Functional profile of the treatment head

| Facial     |                                          |
|------------|------------------------------------------|
| functional | The depth of skin treatment and efficacy |

| head  |                                                                           |  |  |  |  |  |  |
|-------|---------------------------------------------------------------------------|--|--|--|--|--|--|
| 1.5mm | Energy reaches directly to the dermis layer, making                       |  |  |  |  |  |  |
|       | the fibrous tissue densely arranged to make the skin smooth and delicate. |  |  |  |  |  |  |
| 3.0mm | Energy directly to the skin subcutaneous tissue                           |  |  |  |  |  |  |
|       | accelerates the activity of cell,