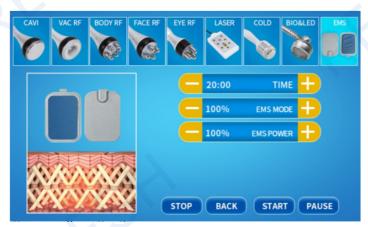

The wiring is not divided into two levels, plus or minus. It must be inserted to the end, otherwise the connection will be poor.

Select the appropriate treatment and install the corresponding handle.

Handle: EMS Pads Treatment: EMS

Set the EMS MODE: Adjust the TIME

Adjust the LASER MODE among M1,M2,M3,M4 modes.

"M1" works continuously, "M2" works continuously for 0.5 seconds, and pauses for 0.5 seconds. "M3" works continuously for 0.2 second and pauses for 0.2 second. "M4" works continuously for 0.1 seconds and pauses for 0.1 seconds.

Select the EMS POWER (adjust according to the customer's acceptable level, 20%-60% is recommended).