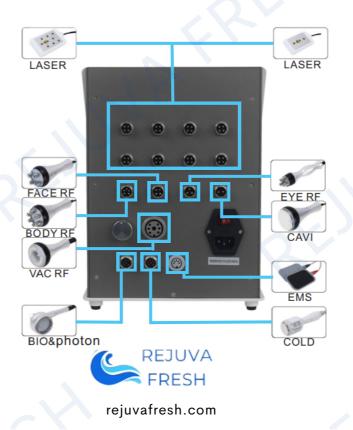

|                          |



| Three Polar RF Head<br>for Face and Eyes | 1 |             |
|------------------------------------------|---|-------------|
| Quadrupole RF Head<br>for Face and Body  | 1 |             |
| lce Hammer Head                          | 1 |             |
| Photo Rejuvenation<br>Head               | 1 | Western St. |



| Laser Positioning<br>Plates | 6 Large<br>2 Small | 0 0 0 0 0 0 0 0 0 0 0 0 0 0 0 0 0 0 0 |
|-----------------------------|--------------------|---------------------------------------|
| EMS Pads                    | 2                  |                                       |
| Power Cord                  | 1                  |                                       |



## II. PRODUCT APPEARANCE

#### II.1 Front view



#### II.2 Back view



### III. WARNINGS

III.1 Please follow these precautions before/during/after use



DO NOT use if pregnant, menstruating, conceiving, or breastfeeding



DO NOT use if epileptic





DO NOT use if there are heart conditions (such as with arrythmias) especially those with pacemakers



## III. WARNINGS



DO NOT use if with kidney disease



DO NOT use if have metal on any part of the body



Before using the instrument, remove any metal jewelry you are wearing



#### IV. RECOMMENDATIONS

10 minutes.

1. Be sure to use the ultrasonic special gel. 2. Handle the heads with care, avoid knocks. 3. Use and prepare enough gel to avoid overheating the heads. 4. Don't linger too long on a single region and avoid the bones. 5. Don't use disinfectants to disinfect the heads, use wet cotton or dry