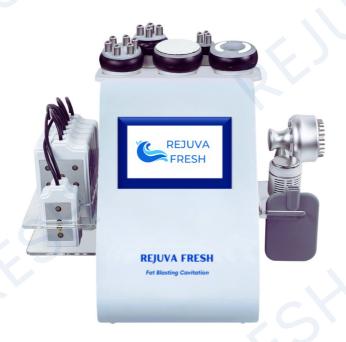

ipolar RF<br>Head | 1     |                          |



| Three Polar RF Head<br>for Face and Eyes | 1 |             |
|------------------------------------------|---|-------------|
| Quadrupole RF Head<br>for Face and Body  | 1 |             |
| lce Hammer Head                          | 1 |             |
| Photo Rejuvenation<br>Head               | 1 | Western St. |



| Laser Positioning<br>Plates | 6 Large<br>2 Small | 0 0 0 0 0 0 0 0 0 0 0 0 0 0 0 0 0 0 0 |
|-----------------------------|--------------------|---------------------------------------|
| EMS Pads                    | 2                  |                                       |
| Power Cord                  | 1                  |                                       |



## II. PRODUCT APPEARANCE

#### II.1 Front view



#### II.2 Back view



### III. WARNINGS

III.1 Please follow these precautions before/during/after use



DO NOT use if pregnant, menstruating, conceiving, or breastfeeding



DO NOT use if epileptic





DO NOT use if there are heart conditions (such as with arrythmias) especially those with pacemakers



## III. WARNINGS



DO NOT use if with kidney disease



DO NOT use if have metal on any part of the body



Before using the instrument, remove any metal jewelry you are wearing



#### IV. RECOMMENDATIONS

10 minutes.

1. Be sure to use the ultrasonic special gel. 2. Handle the heads with care, avoid knocks. 3. Use and prepare enough gel to avoid overheating the heads. 4. Don't linger too long on a single region and avoid the bones. 5. Don't use disinfectants to disinfect the heads,