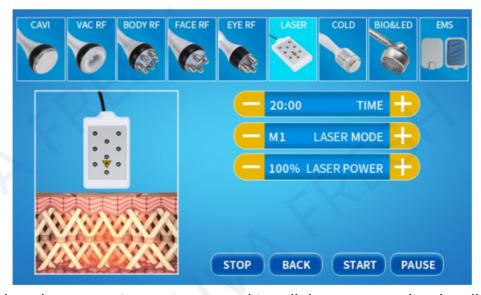

Select the appropriate treatment and install the corresponding handle.

**Handle: Laser Positioning Plates** 

**Treatment: LASER** 

Set the LASER MODE: Adjust the LASER MODE among M1, M2, M3, M4 modes.

"M1" works continuously, "M2" works continuously for 0.5 seconds, and pauses for 0.5 seconds. "M3" works continuously for 0.2 second and pauses for 0.2 second. "M4" works continuously for 0.1 seconds and pauses for 0.1 seconds.

### V.6 LASER

**Method:** Tied laser board band at the site needing treatment and use laser for 20 minutes. It could quicken the blood circulation in the treated part of skin and has the effect of decomposing fat.