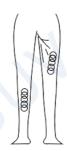

#### VI. RECOMMENDED TREATMENT POSITION

1. Treatment position for 40 KHz Cavitation Head. Massage the fat of thigh in circles.

2. Treatment position for RF Head
Waist and abdomen area (25 minutes, 2-3 days/time)