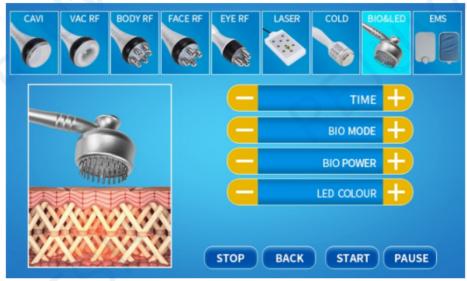

# V. TREATMENT SELECTION V.9 BIO & LED

Microcurrent-safe and painless facial helps erase fine lines and wrinkles, while firming your skin and defining your features

Select the appropriate treatment and install the corresponding handle.

**Handle: Photo Rejuvenation Head** 

**Treatment: BIO&LED** 

Set the BIO MODE: Adjust the TIME

Adjust the BIO MODE among M1, M2, M3, M4 modes.

"M1" works continuously, "M2" works continuously for 0.5 seconds, and pauses for 0.5 seconds. "M3" works continuously for 0.2 second and pauses for 0.2 second. "M4" works continuously for 0.1 seconds and pauses for 0.1 seconds.

Select the BIO POWER (adjust according to the customer's acceptable level, 20%-60% is recommended).

The handle can adjust 7 photon modes. First, turn on the switch on the machine screen to ensure that the power is greater than 0, then adjust the LED COLOUR. (LED COLOUR meaning on the next page).

#### V.8 EMS

**Method:** : Use the probe to massage the specific part of skin to be treated circularly after applying the essence adjust the output energy and mode.

- 1. **Red**: Vitalize be suitable for any skin, promote blood circulation, and regenarate collagen protein in order to smooth skin and heal xerodermia, exuviation, degenerate losing hair and folliculosis.
- 2. Green: Balance Normalize sebaceous glands, Reduce black heads and sores, balance moisture.
- 3. **Blue**: Calm be suitable for sensitive, oil, and comedo skin-diminish and eliminate acne bacilus to remove acne, whelk, promote to compound protein with ossein, activate skin, tighten slack skin and gravidity winkle.
- 4. Purple: Drain Renew skin, reduce wrinkles.
- 5. Orange: Brighten whiten decompose pigment, and smooth scares.
- 6. Cyan: Defense strengthen the ability to protect skin, calm down, release stress.
- 7. White: Guide guide skin to absorb nutrients and anti-aging.
- 8. Loop