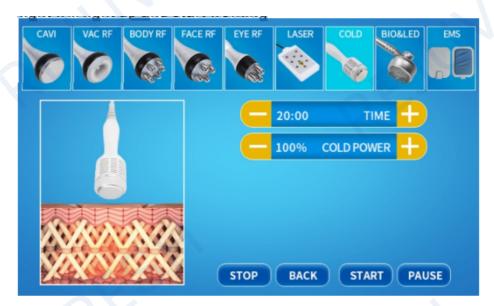

# V. TREATMENT SELECTION V.7 COLD

- 1. Help skin firmness, maintain elasticity, prevent allergies and other problems;
- 2. Shrink pores, lock water and reduce wrinkles;

Select the appropriate treatment and install the corresponding handle.

**Handle: Ice Hammer Head** 

**Treatment: COLD** 

Set the COLD mode: Adjust the TIME.

Adjust COLD POWER, depending on user's acceptable level.

Press "START" key to begin operation.

The indicator light will light up and start working.