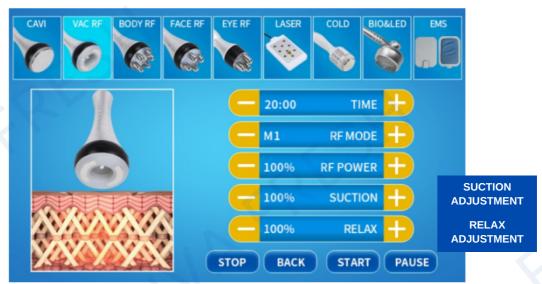

Select the appropriate treatment and install the corresponding handle.

Handle: Vacuum Bipolar RF Head

**Treatment: VAC RF** 

Set the RF MODE: Adjust the RF MODE among Auto, M1, M2, M3 modes.

**AUTO** always output, **M1** output for 0.5 seconds, **M2** output for 1 second, **M3** output for 1.5 seconds.

Select the RF POWER (adjust according to the customer's acceptable level, 20%-60% is recommended).

Adjust the appropriate SUCTION(Adjust the knob on the back).