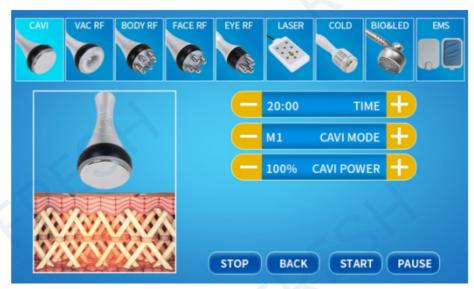

Select the appropriate treatment and install the corresponding handle.

**Handle: 40 KHz Cavitation Head** 

**Treatment: CAVI** 

Press "-" "+" to adjust the TIME of operation.

Select the CAVI MODE among M1, M2, M3, M4 modes.

Press "-" to decrease the CAVI POWER or click "+" to increase it.

Press "START" to start the strong sound wave explosion fat head.

There is 4 MODE of M1, M2, M3 and M4 as described as follows:

"M1" is continuous working for 3 sec and discontinuous for 3 sec.