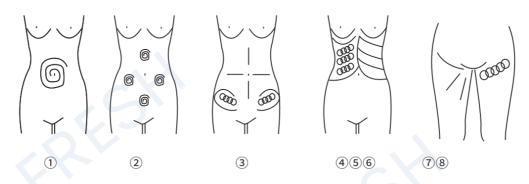

#### VI. RECOMMENDED TREATMENT POSITION

1. Treatment position for 40 KHz Cavitation Head. Massage the fat of thigh in circles.

2. Treatment position for RF Head
Waist and abdomen area (25 minutes, 2-3 days/time)

- 1). Massage to navel as center and gradually expanding the range
- 2. Massage chest nest, both sides of former abdomen and below the navel (in diamond formation) from inside to outside in circles.
- ③. Concentrated on the fat from 4 directions the navel as center ④. Massage from inner rib to outer edge in circles.
- 5. Massage from end of pelvis to groin in circles.
- 6. Massage back and forth from inner rib to outer edge in straight line.
- ①. Lift the Hip and the lower part of the body care (30minutes, 2-3 days/time) use the 50mm probe
- 8. Concentrated from hip to groin in circles or straight line. Repeat massaging from inner to outer edge. Repeat the motion.

## VII. RECOMMENDED TREATMENT POSITION

- 3. Treatment position for Three Polar RF Head for Face and Eyes.
  - 1. Massage the mandible center in circles to produce deep heat.
  - 2. Massage lower jaw lines.
  - 3. Massage the triangle zone of both sides of the face in circles.