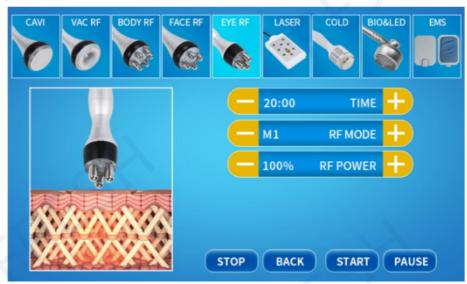

Select the appropriate treatment and install the corresponding handle.

Handle: Three Polar RF Head for Face and Eyes

**Treatment: EYE RF** 

Set the RF MODE: Adjust the RF MODE among Auto, M1, M2, M3 modes.

**AUTO** always output, **M1** output for 0.5 seconds, **M2** output for 1 second, **M3** output for 1.5 seconds.

select the RF POWER (adjust according to the customer's acceptable level, 20%-60% is recommended).