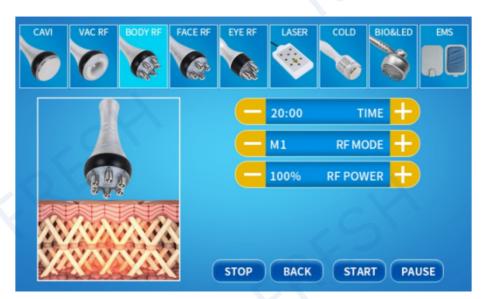

Select the appropriate treatment and install the corresponding handle.

**Handle: 40 KHz Cavitation Head** 

**Treatment: CAVI** 

Press "-" "+" to adjust the TIME of operation.

Select the CAVI MODE among M1, M2, M3, M4 modes.

Press "-" to decrease the CAVI POWER or click "+" to increase it.

Press "START" to start the strong sound wave explosion fat head.

There is 4 MODE of M1, M2, M3 and M4 as described as follows:

"M1" is continuous working for 3 sec and discontinuous for 3 sec.

"M2" is continuous working for 2 sec and discontinuous for 2 sec.

"M3" is continuous working for 1 sec and discontinuous for I sec.

"M4" is continuous working for 0.5 sec and discontinuous for 0.5 sec.

Operate with the 40KHz cavitation head for 15–20 minutes with mainly the spiral movement on body