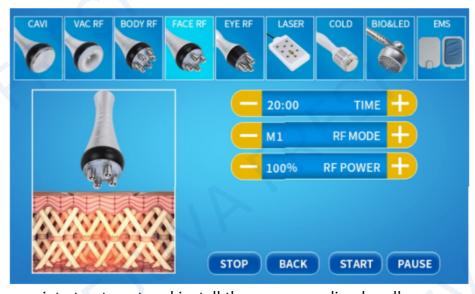

Select the appropriate treatment and install the corresponding handle.

Handle: RF Head Treatment: FACE RF

Set the RF MODE: Adjust the RF MODE among Auto, M1, M2, M3 modes.

**AUTO** always output, **M1** output for 0.5 seconds, **M2** output for 1 second, **M3** output for 1.5 seconds.

select the RF POWER (adjust according to the customer's acceptable level, 20%-60% is recommended).