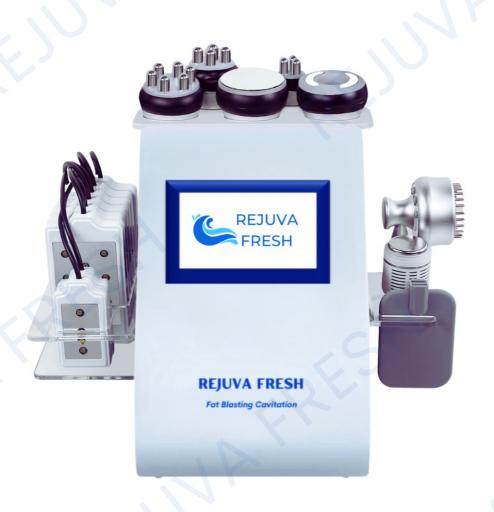

## 9 in 1 Cavitation Machine for Toning and Slimming

# **USER MANUAL**







#### to your 9 in 1 Cavitation Machine for Toning and Slimming



## TABLE OF CONTENTS

| PREFACE                                |       |
|----------------------------------------|-------|
| I. PRODUCT INFORMATION & SPECIFICATION | 2-5   |
| II. PRODUCT APPEARANCE                 | 6     |
| III. WARNINGS                          | 7-8   |
| IV. RECOMMENDATIONS                    | 9     |
| V. TREATMENT SELECTION                 |       |
| V.1 CAVI                               | 10-11 |
| V.2 VAC RF                             | 12-13 |
| V.3 EYE RF                             | 14-15 |
| V.4 FACE RF                            | 16-17 |
| V.5 BODY RF                            | 18-19 |
| V.6 LASER                              | 20-21 |
| V.7 COLD                               |