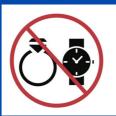

## III. WARNINGS

DO NOT use if with kidney disease

DO NOT use if have metal on any part of the body

Before using the instrument, remove any metal jewelry you are wearing