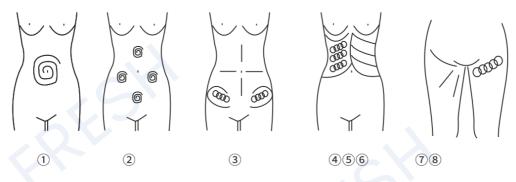

#### VI. RECOMMENDED TREATMENT POSITION

1. Treatment position for 40 KHz Cavitation Head. Massage the fat of thigh in circles.

2. Treatment position for RF Head Waist and abdomen area (25 minutes, 2-3 days/time)

1). Massage to navel as center and gradually expanding the range

2. Massage chest nest, both sides of former abdomen and below the navel (in

diamond formation) from inside to outside in circles.

③. Concentrated on the fat from 4 directions the navel as center ④. Massage from inner rib to outer edge in circles.

(5).Massage from end of pelvis to groin in circles.

6. Massage back and forth from inner rib to outer edge in straight line.

①. Lift the Hip and the lower part of the body care (30minutes, 2-3 days/time) use the
50mm probe

(8). Concentrated from hip to groin in circles or straight line. Repeat massaging from inner to outer edge. Repeat the motion.