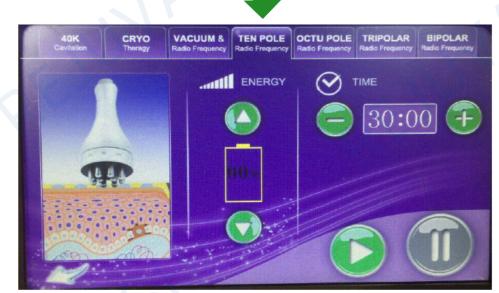

#### V. TREATMENT SELECTION V.4 10 Polar RF

Select the appropriate treatment and install the corresponding handle. Handle: 10 Polar RF Head Treatment: TEN POLE Radio Frequency

Proceed with the treatment.

1. Select the suitable ENERGY LEVEL (start at 10% and adjust according to customer's

tolerability). We suggest to try for the proper energy level on the back of clients' hands before

using them on the body.

- 2. Set the TIME. Press "START" key to begin the treatment.
- 3. Apply gel to the negative pressure vacuum RF head, point it to the position for losing weight and operate in pulling technique (drag fat at the position for losing weight to the position where it is closer to the lymph gland) for about 20 minutes.
- 4. Spread gel or essence on the treated positions evenly.
- 5. You can adjust the energy level according to customer's acceptable level.
- 6. Use the TEN POLE Radio Frequency Head for 15-20 minutes with mainly the spiral movement