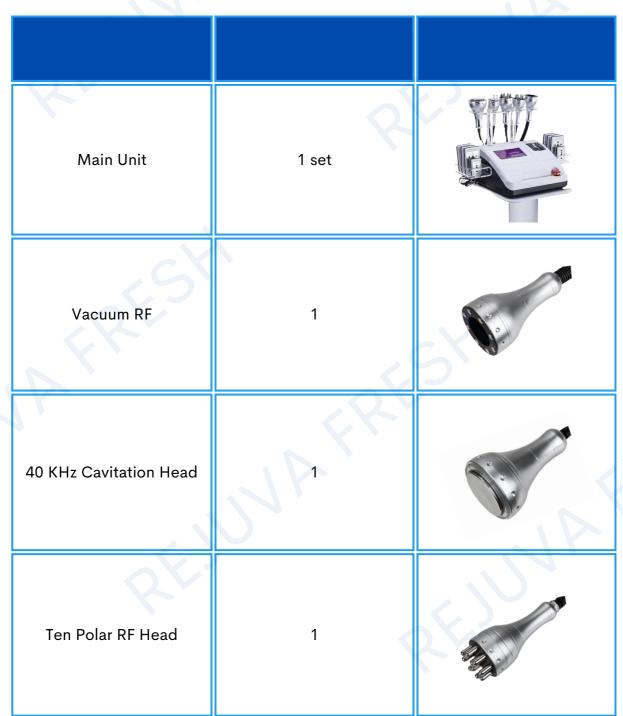

#### I.3 List of Accessories

#### I.1 Product Information

This machine uses collective strong sound wave head, strong sound waves of 40 KHz is emitted to vibrate fat cells at top speed and produce numerous vacuum air pockets inside and outside the fat cells. Robustly impacting the fat cells to generate introverted blast and disintegrate triglyceride into glycerol and free fatty acids, exhausting the integrated glycerol and free fatty acids through hepatoenteral circulation.