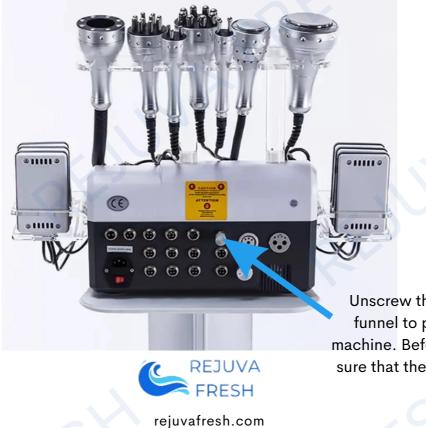

### **II. PRODUCT APPEARANCE**

II.1 Front view

II.2 Back view

Unscrew this knob and use the funnel to put water inside the machine. Before using CRYO, make sure that the machine is filled with water.