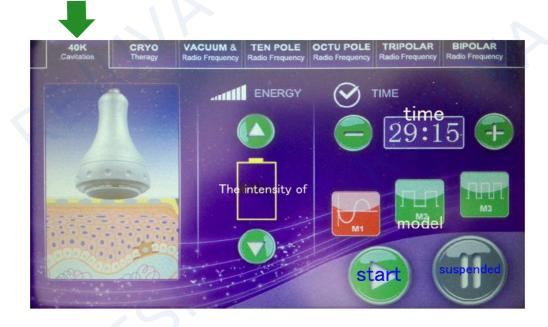

#### V. TREATMENT SELECTION V.1 Cavitation

1. Select the appropriate treatment and install the corresponding handle. Handle: 40 KHz Cavitation Head Treatment: Cavitation

Proceed with the treatment.

There is 4 MODE of M1, M2, and M3 as described as follows: "M1" is continuous working for 3 sec and discontinuous for 2 sec. "M2" is continuous working for 2 sec and discontinuous for 2 sec. "M3" is continuous working for 1 sec and discontinuous for I sec.

2. Apply slimming cream or cooling gel to the part of skin to be treated. Operate with the 40KHz cavitation head for 15-20 minutes with mainly the spiral movement on body.

#### V. TREATMENT SELECTION V.1 Cavitation

- 3. Press "-" "+" to adjust the TREATMENT TIME.
- 4. Below the TREATMENT TIME is the FREQUENCY INTENSITY LEVEL.
- 5. Clicking "-" to decrease the strength or click "+" to increase it.
- 6. Press "START" to start the strong sound wave explosion fat head.
- 7. Use the Cavitation Head to massage the specific part of skin to be treated circularly after applying the slimming cream for about 15 to 20 minutes. It could quicken the blood circulation in the treated part of skin and has the effect of decomposing fat.

#### **HELPFUL TIPS:**

- Keep close contact between the probe and the skin.
- Adjust the ENERGY LEVEL from low level to high level.
- Pay attention to the temperature of the cavitation handle when using it, and stop using it for ten minutes after half an hour of use.
- Cavitation is forbidden to work without gel.