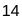

#### V. TREATMENT SELECTION V.5 8 Polar RF

Select the appropriate treatment and install the corresponding handle. Handle: 8 Polar RF Head Treatment: OCTU POLE Radio Frequency

Proceed with the treatment.

1. Select the suitable ENERGY LEVEL (start at 10% and adjust according to customer's

tolerability). We suggest to try for the proper energy level on the back of clients' hands before

using them on the body.

- 2. Set the TIME. Press "START" key to begin the treatment.
- 3. Apply gel to the negative pressure vacuum RF head, point it to the position for losing weight and operate in pulling technique (drag fat at the position for losing weight to the position where it is closer to the lymph gland) for about 20 minutes.
- 4. Spread gel or essence on the treated positions evenly.
- 5. You can adjust the energy level according to customer's acceptable level.
- 6. Use the 8 Polar RF Head for 15-20 minutes with mainly the spiral movement on body.