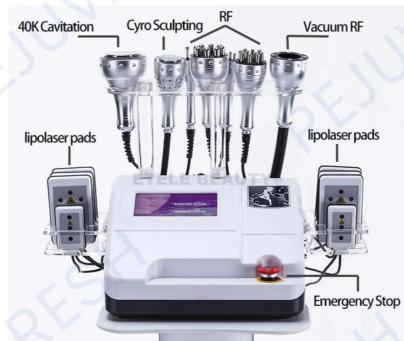

### **II. PRODUCT APPEARANCE**

II.1 Front view

II.2 Back view

Unscrew this knob and use the funnel to put water inside the machine. Before using CRYO, make sure that the machine is filled with water.