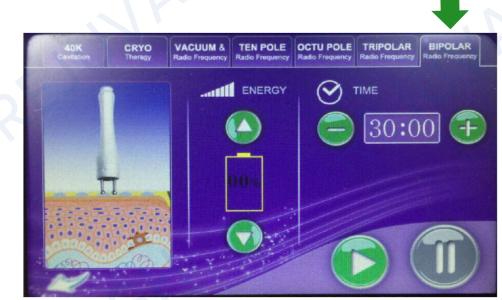

#### V. TREATMENT SELECTION V.7 Bipolar RF for Face and Around the Eye

Select the appropriate treatment and install the corresponding handle. Handle: Bipolar RF for Face and Around the Eye Head Treatment: BIPOLAR Radio Frequency

Proceed with the treatment.

1. Select the suitable ENERGY LEVEL (start at 10% and adjust according to customer's

tolerability). We suggest to try for the proper energy level on the back of clients' hands before

using them on the body.

- 2. Set the TIME. Press "START" key to begin the treatment.
- 3. Spread gel or wrinkle smoothing essence on the treatment area (generally 20-30G each time), use the Bipolar RF for Face and Around the Eye head for 15-20 minutes with mainly the spiral movement on face and eye around.
- 4. You can adjust the energy level according to customer's acceptable level.