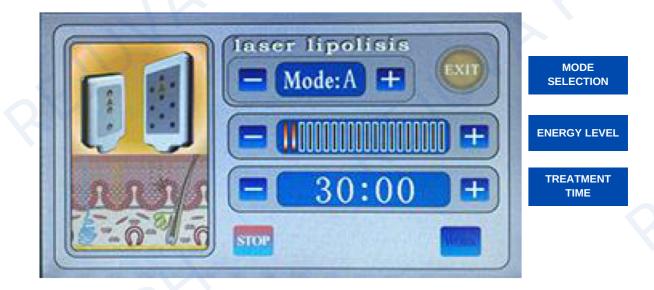

## V. TREATMENT SELECTION

V.8 Laser Lipolysis

Select the appropriate treatment and install the corresponding handle. Handle: Laser Positioning Plates

#### **Treatment: Laser Lipolysis**

Proceed with the treatment.

- 1. The Laser Positioning Plates can adopt light to penetrate skin deep level to stimulate metabolism to achieve slimming effects.
- 2. Simply attach the laser positioning plates using the band on the treatment area.
- 3. The suggested treatment time is 20 minutes.

There is 4 MODE of A, B, C and D as described as follows:

"A" is continuous working for 3 sec and discontinuous for 3 sec.

"B" is continuous working for 2 sec and discontinuous for 2 sec.

- "C" is continuous working for 1 sec and discontinuous for I sec.
- "D" is continuous working for 0.5 sec and discontinuous for 0.5 sec.