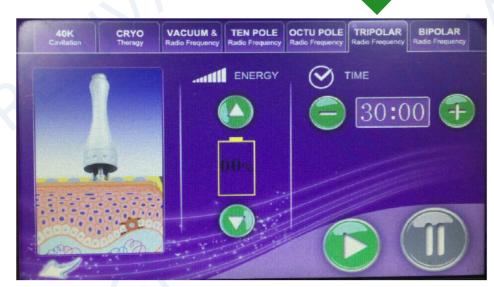

#### V. TREATMENT SELECTION V.6 Tripolar RF

Select the appropriate treatment and install the corresponding handle. Handle: Tri Polar RF for Face Treatment: TRIPOLAR Radio Frequency

- Proceed with the treatment.
- 1. Select the suitable ENERGY LEVEL (start at 10% and adjust according to customer's

tolerability). We suggest to try for the proper energy level on the back of clients' hands before

using them on the body.

- 2. Set the TIME. Press "START" key to begin the treatment.
- 3. Apply gel to the negative pressure vacuum RF head, point it to the position for losing weight and operate in pulling technique (drag fat at the position for losing weight to the position where it is closer to the lymph gland) for about 20 minutes.
- 4. Spread gel or essence on the treated positions evenly.
- 5. You can adjust the energy level according to customer's acceptable level.
- 6. Use the Tri Polar RF for Face Head for 15-20 minutes with mainly the spiral movement on body.