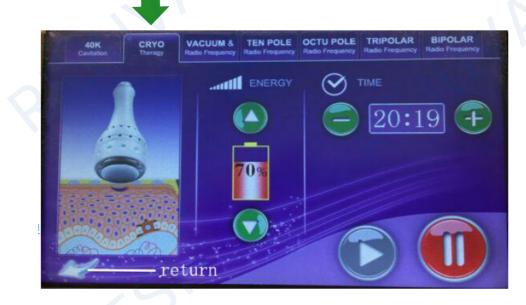

### V. TREATMENT SELECTION V.2 CRYO Sculpting

1. Select the appropriate treatment and install the corresponding handle. Handle: Cryo Sculpting Head Treatment: CRYO Therapy

Proceed with the treatment.

- 2. Select the suitable ENERGY LEVEL (start at 10% and adjust according to customer's tolerability).
- 3. Press "START" key to begin the treatment.
- 4. Apply the slimming cream on the area being treated.

5. After 30 to 40 minutes, use the Cryo Sculpting Head to massage the specific part of skin circularly. This would quicken the blood circulation in the part of skin to be treated and has the effect of decomposing fat.