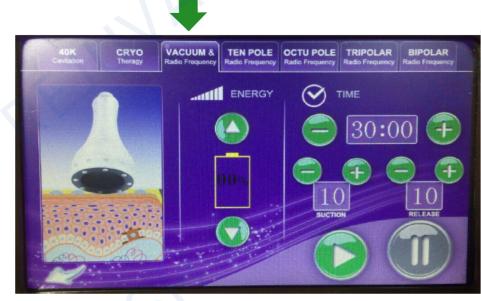

#### V. TREATMENT SELECTION V.3 Vacuum RF

Select the appropriate treatment and install the corresponding handle. Handle: Vacuum RF Head Treatment: VACUUM & Radio Frequency Proceed with the treatment.

- Select the suitable ENERGY LEVEL (start at 10% and adjust according to customer's tolerability).
- 2. Set the TIME. Press "START" key to begin the treatment.
- 3. Apply the slimming cream on the area being treated.
- 4. After 30 to 40 minutes, use the Vacuum RF Head to massage the specific part of skin circularly. This would quicken the blood circulation in the part of skin to be treated and has the effect of decomposing fat.
- 5. You can adjust the energy level according to customer's acceptable level.
- 6. Use the Vacuum RF Head for 15-20 minutes with mainly the spiral movement on body