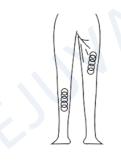

#### VI. RECOMMENDED TREATMENT POSITION

1. Treatment position for 40 KHz Cavitation Head. Massage the fat of thigh in circles.

2. Treatment position for RF Head Waist and abdomen area (25 minutes, 2-3 days/time)