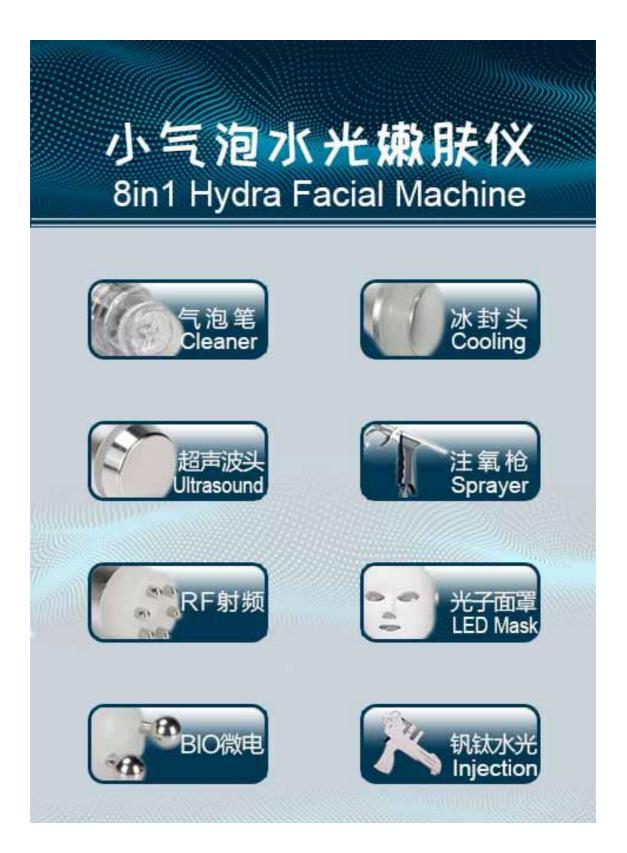

## **Machine Introduction**

**Tips&Sealing Ring for Cleaner Handle** 

# **Accessories Description**

#### Bubble cleaner handle(with 8 tips)

First clean skin with bubble cleaner handle.Suck skin from middle to both sides, slide quickly,do not stay too long, For sensitive skin, use flat tip and vortex tip. For large pores and T zone use the tip with matte surface.

# Ultrasound handle

The Ultrasound import products deep into subsutaneous tissues.promote microcirculation and skin renewal. Products can be penetrate deep into the skin, speed up absorption

#### RF radio frequency handle

Open the pores, positioning tissue heating, open the pores to promote subcutaneous collagen contraction and taut, relieve wrinkles, produce new collagen, the skin will be more compact later.

#### lce repair handle

Ice repair handle can froze skin, shrink pores the ice energy can penetrate from epidermis to deep skin,instantly promote strong contraction of skin pores, thus a layer of natural freezing mask is formed in the skin surface to lock nutrition facts

#### Micro-electric therapy handle

BIO face lifting, increase cell permeability, help body better absorption of nutrients and water, oxygenated blood, enhance collagen synthesis level, reduce wrinkles, so that the skin is more soft, flexible and shiny.