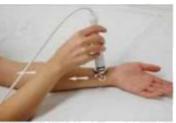

### **Ultrasonic(Ultrasound handle)**

- 1.By the high frequency vibration (1MHz-3MHz), generate ultrasonic with strong penetrability. It is a special instrument that could radiate an alternate wave and spread around. It is much stronger that the normal sonic wave, with high frequency, good directivity, strong penetrability and great expandability.
- 2.Because of the high frequency vibration, it will do soft and micro massage to the skin cells, accelerate the blood circulation, facilitate the metabolism, activated the cells and improved the absorption of nutrition.
- 3. High frequency micro massage could eliminate the aged cells, expel the toxin and fine the wrinkles. Accompany usage with cosmetic product or medicine, it could treat and improve the skin problems.
- 4. The frequency of ultrasonic could also generate resonance vibration of the cells, consume the fat and improve water absorbing capacity of cells, rejuvenate the skin and recover the elasticity.

Click Click und then enter Ultrasonic function screen

- 1). Click and to adjust the time and energy, suggest 10 minutes, energy start from 5, can increase accordingly
- Tips 1: Before using this function, clean the skin where would be treated by cleaner.
- Tips 2: After cleaning the skin, choose the lotion or essence according to the skin condition and disease to achieve the best effect.
- Tips 3: During treatment, the beautician should hold the probe steadily, rotate slowly and evenly, let the skin have a sufficient ultrasonic treatment.
- 3). Press **暂停/PAUSE** after finishing the treatment, keep the essence on the skin and let it penetrate thoroughly.