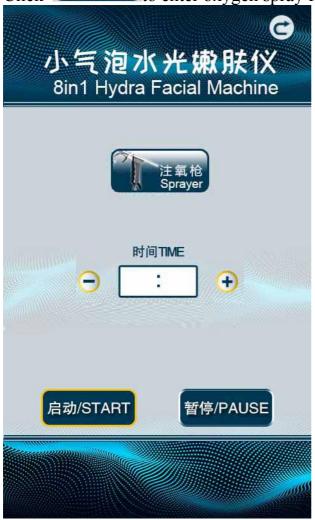

### **Oxygen Spray Gun**

Needle free water oxygen injection beauty equipment adopts traceless and harm ess noninvasive method.extracting the oxygen in hte air, and comporessed to acti ve factor by molecuar filter, the oxygen release to skin and inject into skin by The machine.it is a effective and safe way to send oxygen to skin, so to remove wrinkle s and smooth skin.

1). fill essence fluid or related skin care products into bottle of gun, don't fill scream or powder, not easy to spray out, gun will get stuck.

2). Click and to adjust the time, rotate the screw on the gun to adjust dosage

3). Click to let the spray gun ready for working, press switch

on gun to do treatment. After treatment, fill some pure water into bottle for cleaning bottle, and spray water out.