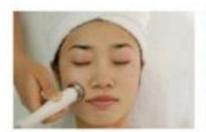

#### Bubble cleaner handle(with 8 tips)

First clean skin with bubble cleaner handle.Suck skin from middle to both sides, slide quickly,do not stay too long, For sensitive skin, use flat tip and vortex tip. For large pores and T zone use the tip with matte surface.