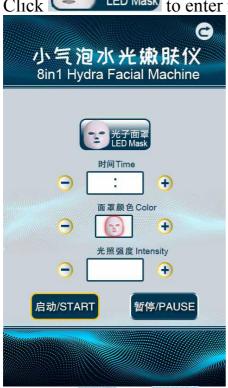

#### **LED mask**

LED phototherapy skin mask instrument that uses the principle of light irradiation, both simple and safe.

Click to enter mask function.

1). Click and to adjust the time&color&intensity. Please refer to page4-5 for color functions. Advise time 15minutes, intensity start from can increase accordingly.