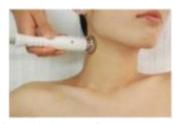

Step3: Move from inner to outer corner of eye.

Step1: Lift from upward side of collarbone to lower jaw bone.

Step2: Lift from upward side of collarbone to lower jaw bone keep clear of prominentia laryngea.