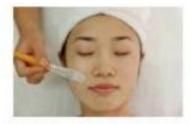

#### **Treatment Pictures**

Step1: Apply RF oil evenly on the face and keep circle moving at even pace from jowl to basal part of the ear.

Step2: Lift from corners of the mouth to the part of cheek in front of ear.