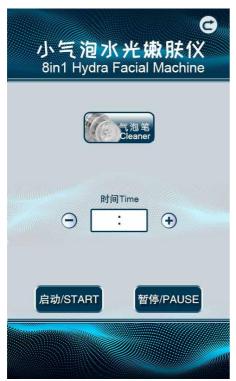

## **Treatment Step**

- 1. install the handpiece to the machine
- 2. Add water or solution for the two bottles
- 3. press On/off red button to turn on machine
- 4. Machine screen will shows like following
- 5. Click the screen, enter the function option screen ,shows below

6. Choose the function you need to do treatment

firstly use hydra cleaner function ,click , and then enter hydra cleaner function screen

1). Install hydra tips to the hydra cleaner handle ,like this

- 3). Click to let the hydra cleaner handle working.
- 4). If hydra cleaner handle have a little water comes out ,Rotate this

Click Click und then enter Ultrasonic function screen

- 1). Click and to adjust the time and energy, suggest 10 minutes, energy start from 5, can increase accordingly
- Tips 1: Before using this function, clean the skin where would be treated by cleaner.
- Tips 2: After cleaning the skin, choose the lotion or essence according to the skin condition and disease to achieve the best effect.
- Tips 3: During treatment, the beautician should hold the probe steadily, rotate slowly and evenly, let the skin have a sufficient ultrasonic treatment.
- 3). Press **暂停/PAUSE** after finishing the treatment, keep the essence on the skin and let it penetrate thoroughly.