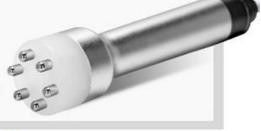

#### Bubble cleaner handle(with 8 tips)

First clean skin with bubble cleaner handle.Suck skin from middle to both sides, slide quickly,do not stay too long, For sensitive skin, use flat tip and vortex tip. For large pores and T zone use the tip with matte surface.