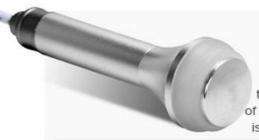

### **Cooling hammer(Ice repair handle)**

It is a derivative instrument of medical instrument, safe and reliable. Cold hammer has cooling effect, tighten the skin texture, anti-wrinkle. Do the treatment about 8 minutes