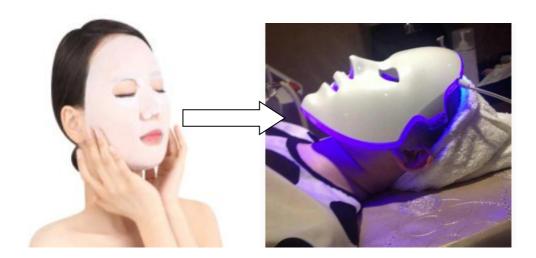

#### **LED mask**

LED phototherapy skin mask instrument that uses the principle of light irradiation, both simple and safe.

Click to enter mask function.

1). Click and to adjust the time&color&intensity. Please refer to page4-5 for color functions. Advise time 15minutes, intensity start from can increase accordingly.

2). Before using LED mask, put silk mask or medical repair mask on face, then put LED mask. Like following.