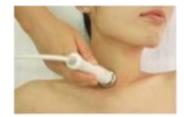

Step3: Move from inner to outer corner of eye.

Step1: Lift from upward side of collarbone to lower jaw bone.

Step2: Lift from upward side of collarbone to lower jaw bone keep clear of prominentia laryngea.