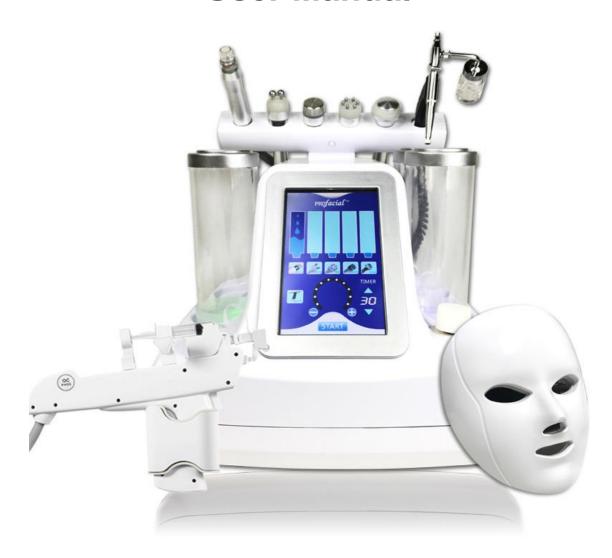

# 8in1 Hydra Facial Mahine

# **User Manual**



## **Machine Introduction**



**Tips&Sealing Ring for Cleaner Handle** 



# **Accessories Description**



#### Bubble cleaner handle(with 8 tips)

First clean skin with bubble cleaner handle.Suck skin from middle to both sides, slide quickly,do not stay too long, For sensitive skin, use flat tip and vortex tip. For large pores and T zone use the tip with matte surface.





# Ultrasound handle

The Ultrasound import products deep into subsutaneous tissues.promote microcirculation and skin renewal. Products can be penetrate deep into the skin, speed up absorption



#### RF radio frequency handle

Open the pores, positioning tissue heating, open the pores to promote subcutaneous collagen contraction and taut, relieve wrinkles, produce new collagen, the skin will be more compact later.