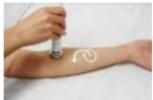

Move circularly and uniformly from wrist to elbow

Move circularly and uniformly on the arm, can prevent the arm skin sagging