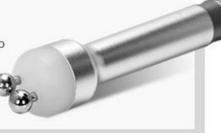

#### Micro-electric therapy handle

BIO face lifting, increase cell permeability, help body better absorption of nutrients and water, oxygenated blood, enhance collagen synthesis level, reduce wrinkles, so that the skin is more soft, flexible and shiny.