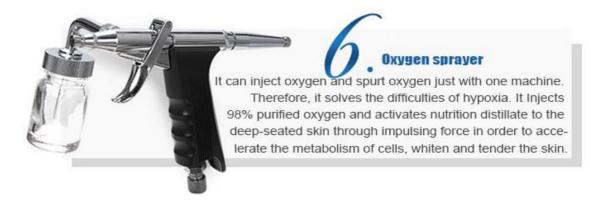

### **Oxygen Spray Gun**

Needle free water oxygen injection beauty equipment adopts traceless and harm ess noninvasive method.extracting the oxygen in hte air, and comporessed to acti ve factor by molecuar filter, the oxygen release to skin and inject into skin by The machine.it is a effective and safe way to send oxygen to skin, so to remove wrinkle s and smooth skin.

1). fill essence fluid or related skin care products into bottle of gun, don't fill scream or powder, not easy to spray out, gun will get stuck.

2). Click and to adjust the time, rotate the screw on the gun to adjust dosage

3). Click to let the spray gun ready for working, press switch

on gun to do treatment. After treatment, fill some pure water into bottle for cleaning bottle, and spray water out.