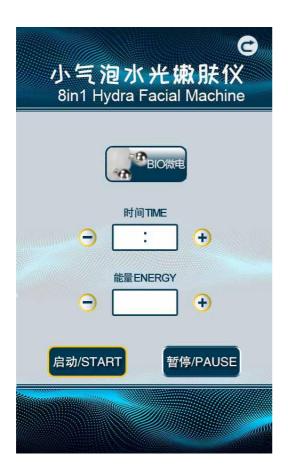

### **BIO Face Lift(Micro electric therapy handle)**

- 1. BIO can inhibit recession of human skills ,designed by micro current programe and the human body bioelecticty to resonate, which stimulate cell cell activation ,promote metabolism ,recover the strongness and vitality of organism .
- 2. Accelerate the blood circulation of micro-vascular, improving cell permeability, moisture, making the skin smooth, elastic.
- 3. Current micro-current stimulation is as deep as glial tissue under the skin and muscle tissue. Stimulate and restore dermal elastic fibers so that stretch wrinkles.
- 4. The cause of skin aging is slow metabolism, reduction of electric energy, cells repair capacity is insufficient to fight aging of the body caused by internal or external factors. Therefore, recharging energy to recover normal metabolic function is an effective method of delaying aging.

- 1). Click and to adjust the time and energy, suggest 10 minutes, energy start from 5, can increase accordingly
- Tips 1: Use special cream in the face such as gels, and then hold the BIO handle with your hand.
- Tips 2:Move the probe from the center parts of the face to the outside, moving from button to top.
- Tips 3:Face lifting methods: from the bottom jaw to ear, from the nose to the temples, moving outward from the central forehead.
- Tips 4:Eye lifting mothods: from the inner corner to temple, probe should not be too close to the areas around the eyes, and you should be gentle in the operation.

- 1). Click and to adjust the time and energy, we advise 10 minutes, energy start from 5
- 2). Click , the BIO handle will show light, can start to do treatment now.