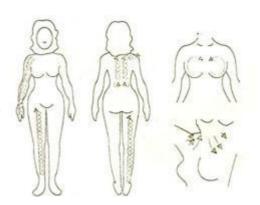

#### **Treatment Pictures**

Step1: Apply RF oil evenly on the face and keep circle moving at even pace from jowl to basal part of the ear.

Step2: Lift from corners of the mouth to the part of cheek in front of ear.

Step3: Move from inner to outer corner of eye.

Step1: Lift from upward side of collarbone to lower jaw bone.

Step2: Lift from upward side of collarbone to lower jaw bone keep clear of prominentia laryngea.

Move circularly and uniformly from wrist to elbow

Move circularly and uniformly on the arm, can prevent the arm skin sagging

### Treatment on the body:

Move the hammer upwards form the bottom like drawing circles. While treat on the breast of female, move around the pectoralis major muscle, like the right photo shows.