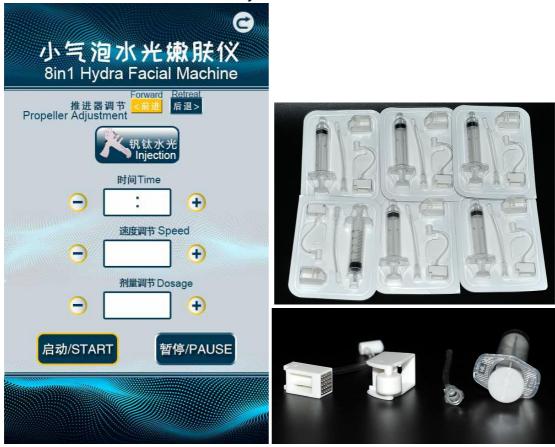

The needle free injection gun using Vacuum Vanadium Titanium open the skin channel, inject some products with precise dose and time in skin Mesoderm, there by achieve whitening, skin rejuvenation, shrinke pores and other effects

## **Crystallite injection**

Different from mesotherapy guns that use needles, we use a microchip with multiple pins to deliver nutrition and essentials, which can be reached to subcutaneous layer under high pressures from the pistol.

1 mm

Depth fit for thin skin location such as forehead and risorius

2 mm

Fit for face, neck and other normal

3 mm

3mm fit for thick and serious problem skin

- 1). Suck serum or hyaluronic acid into tube, Install the injection probe to the pistol, press retreat on screen, put the tube into pistol, press forward to fix it.
- 2). Click and to adjust time speed and dosage, the time is based on speed and dosage, if the serum is diluted, set lower speed and dosage, if the serum is thick, set higher speed and dosage.