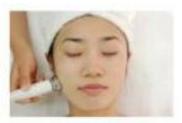

Step3: Move from inner to outer corner of eye.

Step1: Lift from upward side of collarbone to lower jaw bone.

Step2: Lift from upward side of collarbone to lower jaw bone keep clear of prominentia laryngea.