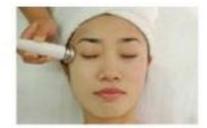

#### lce repair handle

Ice repair handle can froze skin, shrink pores the ice energy can penetrate from epidermis to deep skin,instantly promote strong contraction of skin pores, thus a layer of natural freezing mask is formed in the skin surface to lock nutrition facts