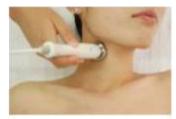

Step3: Move from inner to outer corner of eye.

Step1: Lift from upward side of collarbone to lower jaw bone.

Step2: Lift from upward side of collarbone to lower jaw bone keep clear of prominentia laryngea.