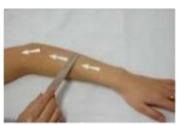

Move circularly and uniformly from wrist to elbow

Move circularly and uniformly on the arm, can prevent the arm skin sagging