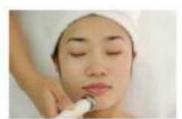

#### **Treatment Pictures**

Step1: Apply RF oil evenly on the face and keep circle moving at even pace from jowl to basal part of the ear.

Step2: Lift from corners of the mouth to the part of cheek in front of ear.

Step3: Move from inner to outer corner of eye.

Step1: Lift from upward side of collarbone to lower jaw bone.

Step2: Lift from upward side of collarbone to lower jaw bone keep clear of prominentia laryngea.