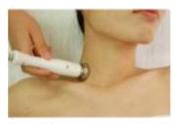

Step3: Move from inner to outer corner of eye.

Step1: Lift from upward side of collarbone to lower jaw bone.

Step2: Lift from upward side of collarbone to lower jaw bone keep clear of prominentia laryngea.