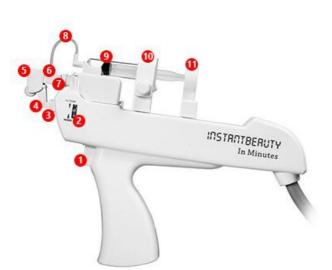

#### **HANDPIECE OPERATION**

- 1 Switch
- 2 Micro Crystal Head Scale Adjustment
- 3 Total Scale Adjustment 4mm
- 4 Micro Crystal Head Holder
- Micro Crystal Head Cover
- 6 Micro Crystal Head
- **7** Connecting Rod
- Micro Crystal Head Connecting Tube
- Micro Crystal Tube
- Micro Crystal Tube Clip
- 1 Micro Crystal Tube Propeller