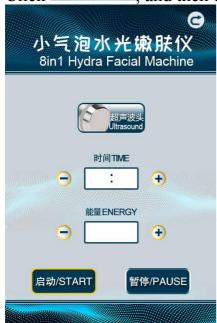

### **Ultrasonic(Ultrasound handle)**

- 1.By the high frequency vibration (1MHz-3MHz), generate ultrasonic with strong penetrability. It is a special instrument that could radiate an alternate wave and spread around. It is much stronger that the normal sonic wave, with high frequency, good directivity, strong penetrability and great expandability.
- 2.Because of the high frequency vibration, it will do soft and micro massage to the skin cells, accelerate the blood circulation, facilitate the metabolism, activated the cells and improved the absorption of nutrition.
- 3. High frequency micro massage could eliminate the aged cells, expel the toxin and fine the wrinkles. Accompany usage with cosmetic product or medicine, it could treat and improve the skin problems.
- 4. The frequency of ultrasonic could also generate resonance vibration of the cells, consume the fat and improve water absorbing capacity of cells, rejuvenate the skin and recover the elasticity.

Click Click und then enter Ultrasonic function screen

- 1). Click and to adjust the time and energy, suggest 10 minutes, energy start from 5, can increase accordingly
- Tips 1: Before using this function, clean the skin where would be treated by cleaner.
- Tips 2: After cleaning the skin, choose the lotion or essence according to the skin condition and disease to achieve the best effect.
- Tips 3: During treatment, the beautician should hold the probe steadily, rotate slowly and evenly, let the skin have a sufficient ultrasonic treatment.
- 3). Press **暂停/PAUSE** after finishing the treatment, keep the essence on the skin and let it penetrate thoroughly.