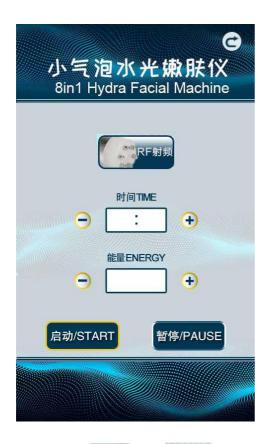

### **RF Radio Frequency**

with the thermal conduction of radio frequency electric wave which can stimulate the ions and electric colloid particles in the organism moving or shaking with high speed and produce thermal power to heat the dermal layer with molecule resonance. The whole process never relates to hurt people 's skin. When the temperature increases to 45 °C -60 °C , there much more collagen are stimulated to be secreted, then fill with the collagen gaps and realign in the deep collagen organization. After the new collagen structure rebuilt, the skin become firming , elasticity and glossy, wrinkles also move away.

- 1). Click and to adjust the time and energy, we advise 10 minutes, energy start from 5
- 2). Click , the BIO handle will show light, can start to do treatment now.