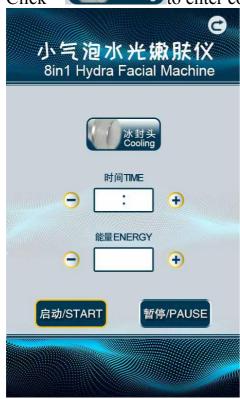

Click Click und then enter Ultrasonic function screen

- 1). Click and to adjust the time and energy, suggest 10 minutes, energy start from 5, can increase accordingly
- Tips 1: Before using this function, clean the skin where would be treated by cleaner.
- Tips 2: After cleaning the skin, choose the lotion or essence according to the skin condition and disease to achieve the best effect.
- Tips 3: During treatment, the beautician should hold the probe steadily, rotate slowly and evenly, let the skin have a sufficient ultrasonic treatment.
- 3). Press **暂停/PAUSE** after finishing the treatment, keep the essence on the skin and let it penetrate thoroughly.

- 1). Click and to adjust the time and energy, suggest 10 minutes, energy start from 5, can increase accordingly
- Tips 1: Use special cream in the face such as gels, and then hold the BIO handle with your hand.
- Tips 2:Move the probe from the center parts of the face to the outside, moving from button to top.
- Tips 3:Face lifting methods: from the bottom jaw to ear, from the nose to the temples, moving outward from the central forehead.
- Tips 4:Eye lifting mothods: from the inner corner to temple, probe should not be too close to the areas around the eyes, and you should be gentle in the operation.

- 1). Click and to adjust the time and energy, we advise 10 minutes, energy start from 5
- 2). Click , the BIO handle will show light, can start to do treatment now.

- 1). Click and to adjust the energy, we advise 8 minutes, energy start from 5, can increase accordingly
- 2). Click to let the cooling hammer hydra peel start work. No light for this handle.

Treatment on the face:

#### **LED mask**

LED phototherapy skin mask instrument that uses the principle of light irradiation, both simple and safe.

Click to enter mask function.

1). Click and to adjust the time&color&intensity. Please refer to page4-5 for color functions. Advise time 15minutes, intensity start from can increase accordingly.